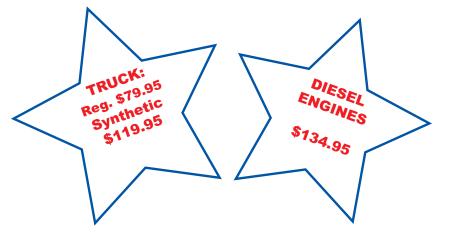

CAR:

**Reg. \$89.95** 

**Synthetic** 

\$126.95

**TRUCK:** 

**Reg. \$99.95** 

**Svnthetic** 

\$139.95

DIESEL

\$164.95

- Inspect Radiator and Heater Hoses for Cracks, Swelling or Deterioration
- □ Inspect Drive Axle Boots for Damage, Tears or Leakage
- □ Inspect Wiper Blades
- Inspect Safety Belts, Latch Plates, Retractors, Anchorages and Safety Belt