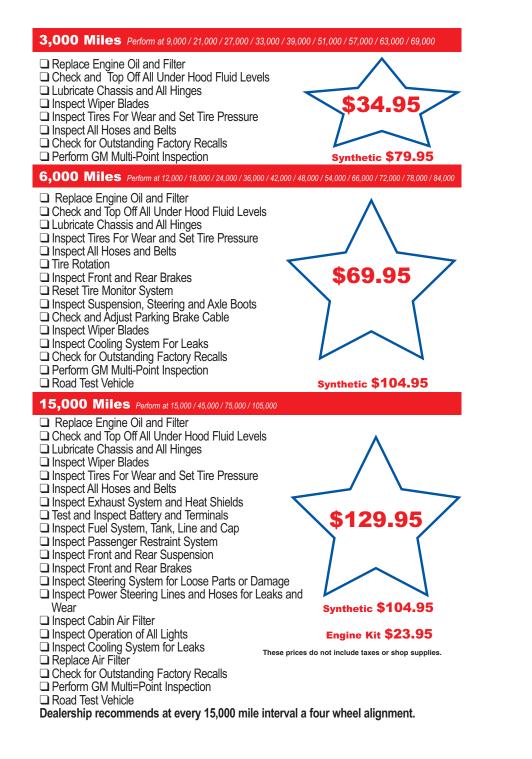

| Transmission Flush Service                                                                                                                                                                                                                                                                                           | \$159.99                 | 30,000 Miles Perform at 60,000 / 90,000 / 12                                                                                                                                                                            |
|----------------------------------------------------------------------------------------------------------------------------------------------------------------------------------------------------------------------------------------------------------------------------------------------------------------------|--------------------------|-------------------------------------------------------------------------------------------------------------------------------------------------------------------------------------------------------------------------|
| Prolongs transmission life. A critical time interval service.      add cleaning agent to eliminate varnish and sludge     install flush equipment to completely evacuate system     replace old fluids     road test                                                                                                 | Some Models Extra        | <ul> <li>Replace Engine Oil and Filter</li> <li>Check and Top off All Under Hood Flui</li> <li>Lubricate Chassis and All Hinges</li> <li>Inspect Wiper Blades</li> </ul>                                                |
| Transmission Drain & Fill Service<br>Prolongs transmission life. A critical time interval service.<br>• replace fluid, filter and gasket                                                                                                                                                                             | \$124.95                 | <ul> <li>Inspect Tires For Wear and Set Tire Pr</li> <li>Inspect All Hoses and Belts</li> <li>Inspect Exhaust System and Heat Shi</li> <li>Test and Inspect Battery and Terminals</li> </ul>                            |
| Manual Transmission Service                                                                                                                                                                                                                                                                                          | \$65.99                  | □ Tire Rotation<br>□ Reset Tire Monitor System                                                                                                                                                                          |
| Prolongs transmission life. A critical time interval service. <ul> <li>replace fluid, filter and gasket</li> </ul>                                                                                                                                                                                                   |                          | <ul> <li>Inspect Fuel System, Tank, Line and C</li> <li>Inspect Passenger Restraint System</li> <li>Inspect Front and Rear Suspension</li> </ul>                                                                        |
| 4 x 4 Driveline Service                                                                                                                                                                                                                                                                                              | Synthetic Fluid \$229.99 | Inspect Front and Rear Brakes                                                                                                                                                                                           |
|                                                                                                                                                                                                                                                                                                                      | Non Synthetic \$121.99   | <ul> <li>Inspect Cabin Air Filter</li> <li>Inspect Operation of All Lights</li> <li>Inspect Cooling System for Leaks</li> </ul>                                                                                         |
| Minimize wear and ensures performance.           •         drain and refill front and rear differentials plus transfer case           •         remove cover and replace gasket (if applicable)           •         inspect old fluid for moisture or metal contamination           •         inspect breather valve | se                       | <ul> <li>Replace Air Filter</li> <li>Replace Fuel Filter</li> <li>Replace PCV Valve</li> <li>Inspect Steering System For Loose Pa</li> </ul>                                                                            |
| Differential Service                                                                                                                                                                                                                                                                                                 | \$149.95                 | Inspect Power Steering Lines and Hos<br>Check and Adjust Parking Brake Cable                                                                                                                                            |
| Minimizes wear and ensures performance.         •       drain and refill differential         •       remove cover and replace gasket (if applicable)         •       inspect old fluid for moisture or metal contamination         •       inspect breather valve                                                   |                          | <ul> <li>Clean Throttle Bore - Check Minimum</li> <li>Update On Board Computer System S</li> <li>Check for Outstanding Factory Recalls</li> <li>Perform GM Multi-Point Inspection</li> <li>Road Test Vehicle</li> </ul> |
| *Power Steering Flush                                                                                                                                                                                                                                                                                                | \$99.95                  | Transmission Flush                                                                                                                                                                                                      |
| Reduces hard steering when cold, minimizes noice and conditions sea           add system cleaner to remove harmful metal deposits and<br>attach power flush equipment and flush entire power stee           endace old fluid with new                                                                                | d varnish build-up       | Engine Kit (Oil and Fuel Treatment) <i>We Offer These Fin</i>                                                                                                                                                           |
|                                                                                                                                                                                                                                                                                                                      | ¢104.05                  |                                                                                                                                                                                                                         |
| A/C Vent Service                                                                                                                                                                                                                                                                                                     | \$124.95                 | <ul> <li>On the Road Service Kit*</li> <li>Front and/or Rear Differential Service*</li> </ul>                                                                                                                           |
| <ul> <li>disinfect vent system</li> <li>kill mold spores</li> <li>apply de-odorizer</li> </ul>                                                                                                                                                                                                                       |                          | <ul> <li>Manual Transmission Service*</li> <li>Fuel / Air Induction Service (Fuel Saver)</li> <li>Power Steering Service*</li> </ul>                                                                                    |

d Fluid Levels ire Pressure \$549.50 t Shields **Synthetic** ninals \$599.95 and Cap em on se Parts or Damage Hoses for Leaks and Wear Cable mum Air Rate tem Software - Latest Release ecalls n nt)