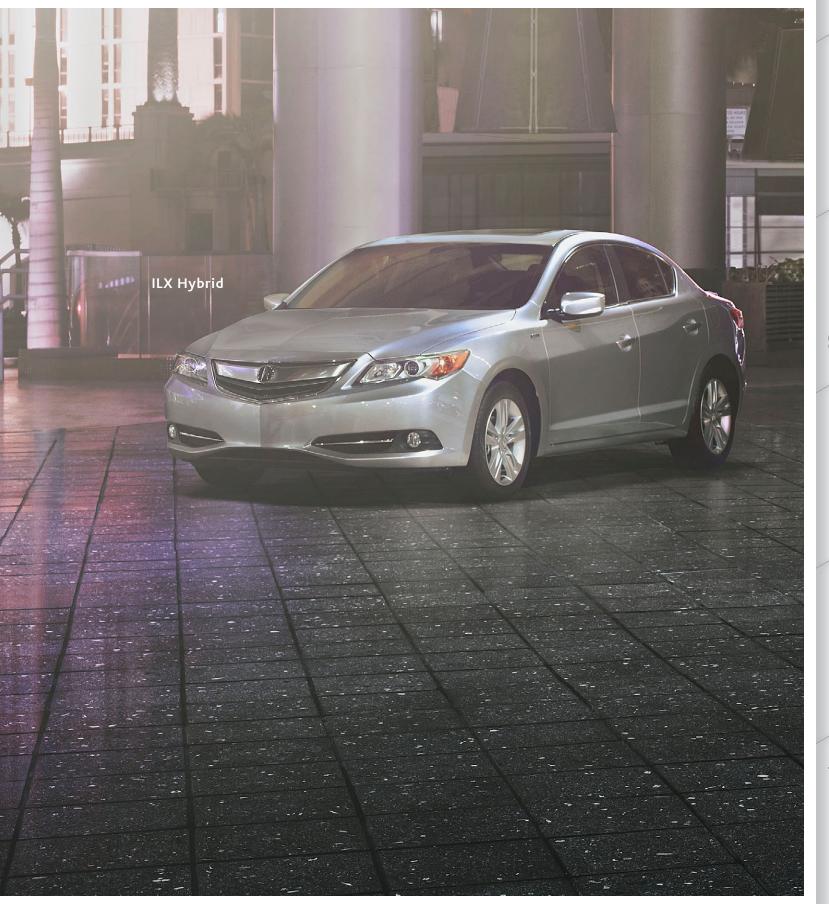

The 201-horsepower engine in the ILX 6MT promises even more thrills. Its all-aluminum construction enhances the vehicle's weight balance for better handling and agility.

The ILX Hybrid mates an efficient 1.5-liter engine with a powerful electric motor to generate plenty of acceleration and help achieve mpg ratings of 39 in the city and 38 on the highway.<sup>1</sup>

The ILX 6MT features a close-ratio 6-speed manual to let you get the most power out of the vehicle's high-revving engine.

The ILX Hybrid features a Continuously Variable Transmission (CVT), giving the vehicle a steady climb in acceleration from a standing start up to cruising speed, helping to enhance its fuel efficiency.

# The ILX Hybrid is designed to produce great fuel economy efficiently. And with a little help from you, it's even better.

Advanced technology is only part of getting good mpg numbers. The other side of the equation is the person in the driver's seat. The ILX Hybrid features a Fuel Economy Indicator to give you real-time feedback on your

driving style to help you drive more efficiently. You can also push the dash-mounted ECON button and the engine and transmission will both operate more efficiently to help you further maximize your fuel economy.