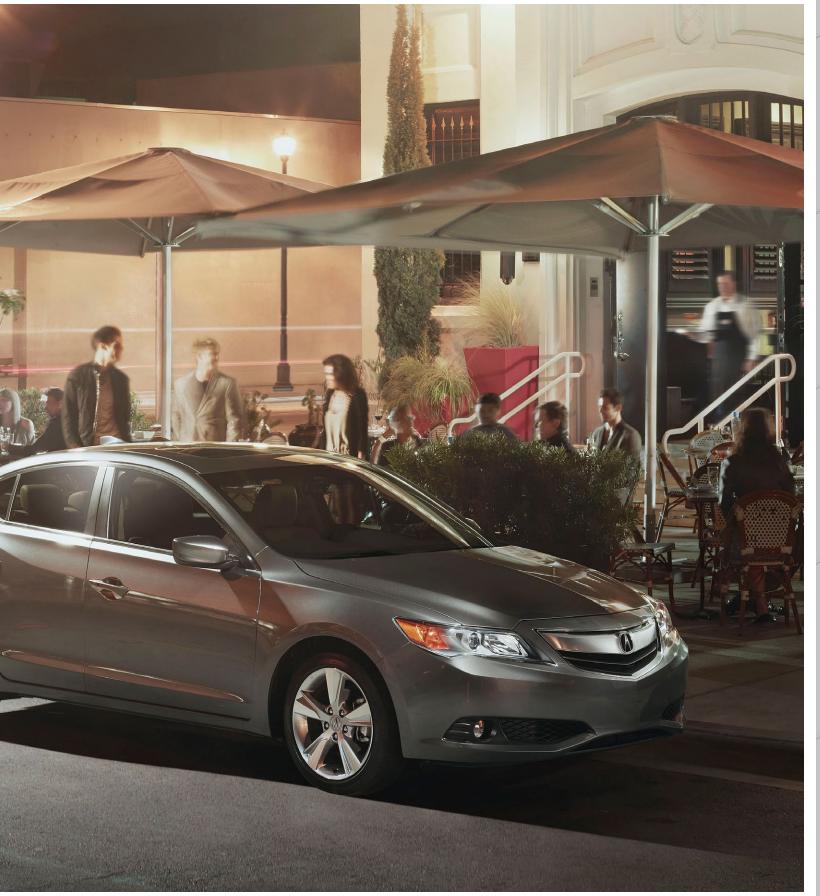

# NEVER UNDER-ESTIMATE THE IMPORTANCE OF LOOKING THE PART.

While the machined creases of the sheet metal are as crisp as a well-tailored business suit, other design features speak to the sportier side of the ILX.

Lines that taper toward the rear of the vehicle create wide rear wheel overhangs, giving the ILX an aggressive stance. Details like projector-beam halogen (or available xenon high-intensity discharge) headlights add to the vehicle's modern appearance.

Textures and finishes utilized in the headlight design add to the vehicle's uniqueness and visual appeal.