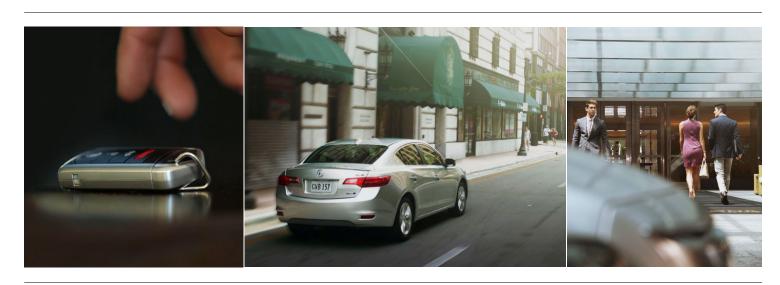

# ACCOMMODATING. EVEN BEFORE YOU CLIMB IN.

# Upon your approach, the Keyless Access System will recognize you and let you unlock the door with the touch of the handle.

The system is also linked to your personalized settings, memorizing your door lock and lighting preferences. The remote control also lets you open windows and the vehicle's moonroof at the touch of a button before you enter.

The Expanded View Driver's Mirror gives you a better look at vehicles passing or being passed, while the multi-view rear camera helps you know what's behind when backing up.