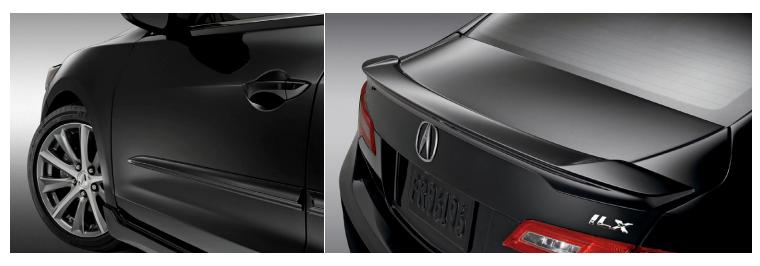

# ILX Hybrid Exclusive Features

- 111-hp produced with 1.5-liter, 8-valve, SOHC i-VTEC 4-cylinder engine and Integrated Motor Assist
- Continuously Variable Transmission (CVT) with Sequential SportShift paddle shifters
- EcoAssist<sup>™</sup> system
- · Fuel Economy Indicator
- ECON mode button
- Sport seats with cloth-trimmed interior
- · Acura sound system with 6 speakers
- Trunk spoiler
- Fog lights
- · Chrome accent for lower front trim
- · Tire sealant and inflator kit
- 16-inch aluminum-alloy wheels

# AS MUCH AS THE ILX WAS DESIGNED TO FIT YOUR LIFE, ACURA GENUINE ACCESSORIES LET YOU FINE-TUNE IT EVEN MORE.

01 FITTED ALL-WEATHER CAR COVER / 02 ILLUMINATED DOOR SILLS / 03 FOG LIGHTS, SPORT UNDERBODY KIT / 04 17-INCH DIAMOND-CUT ALLOY WHEELS / 05 TRUNK SPOILER