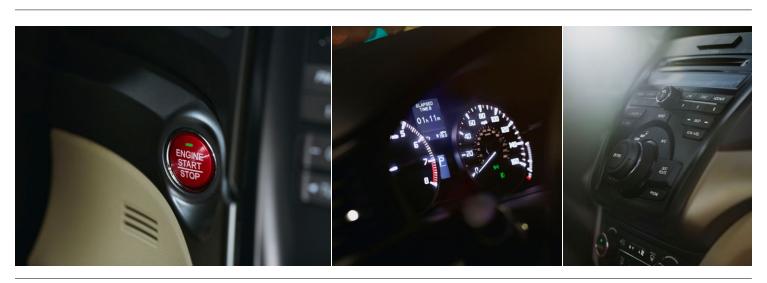

HOW A BUTTON FEELS WHEN PUSHED.

HOW VITAL INFORMATION IS COMMUNICATED TO THE DRIVER. LUXURY TRULY IS IN THE DETAILS.

# Upon your approach, the Keyless Access System will recognize you and let you unlock the door with the touch of the handle.

The system is also linked to your personalized settings, memorizing your door lock and lighting preferences. The remote control also lets you open windows and the vehicle's moonroof at the touch of a button before you enter.

The ILX features a 4-wheel independent setup that includes Amplitude Reactive Dampers specially designed to help eliminate the small vibrations caused by rough roads.

The electric power-assisted rack-and-pinion steering adjusts to vehicle speed, allowing the steering feel to match driving conditions, giving the driver more tactile responses.

Vehicle Stability Assist™ (VSA®) can sense potential understeer or oversteer and brake individual wheels and/or adjust engine speed to help keep you on your intended path. The system also features motionadaptive steering, which can prompt the driver to steer in the correct direction if it senses instability.