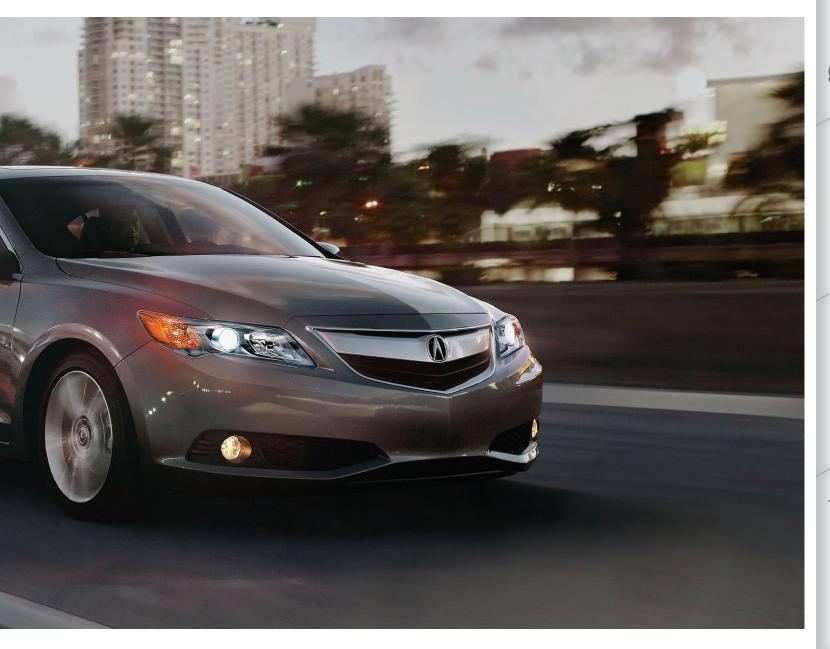

# NEVER UNDER-ESTIMATE THE IMPORTANCE OF LOOKING THE PART.

While the machined creases of the sheet metal are as crisp as a well-tailored business suit, other design features speak to the sportier side of the ILX.

Lines that taper toward the rear of the vehicle create wide rear wheel overhangs, giving the ILX an aggressive stance. Details like projector-beam halogen (or available xenon high-intensity discharge) headlights add to the vehicle's modern appearance.

Textures and finishes utilized in the headlight design add to the vehicle's uniqueness and visual appeal.