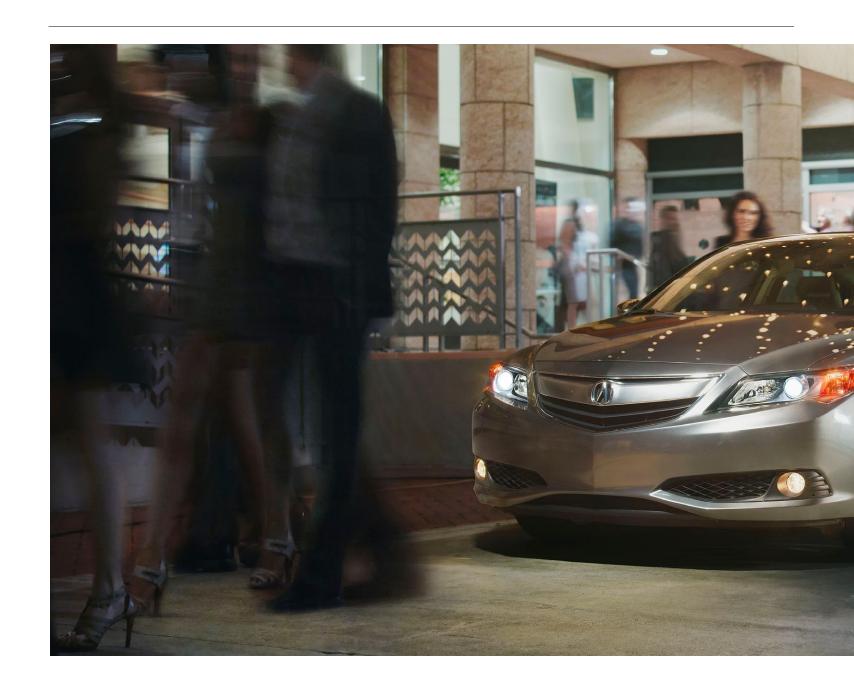

# ACCOMMODATING. EVEN BEFORE YOU CLIMB IN.

# Upon your approach, the Keyless Access System will recognize you and let you unlock the door with the touch of the handle.

The system is also linked to your personalized settings, memorizing your door lock and lighting preferences. The remote control also lets you open windows and the vehicle's moonroof at the touch of a button before you enter.