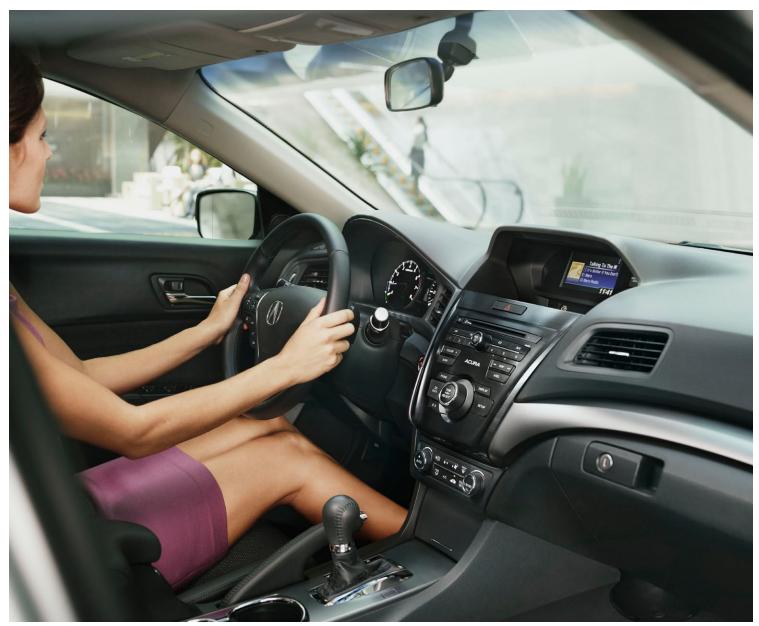

ILX with Technology Package shown.

Paddle shifters combine the convenience of automatic shifting with shift-foryourself enjoyment.

Luxury

# WITHOUT A MEANS TO HARNESS IT, POWER IS ONLY POTENTIAL.

Each ILX model features a transmission perfectly suited to make the most of engine output.

The ILX converts horsepower into forward movement with a 5-speed automatic transmission. Those desiring more involvement can take advantage of the Sequential Sport-Shift paddle shifters to manage the transmission's shift points.