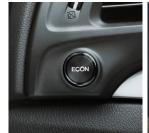

# The ILX Hybrid is designed to produce great fuel economy efficiently. And with a little help from you, it's even better.

Advanced technology is only part of getting good mpg numbers. The other side of the equation is the person in the driver's seat. The ILX Hybrid features a Fuel Economy Indicator to give you real-time feedback on your

driving style to help you drive more efficiently. You can also push the dash-mounted ECON button and the engine and transmission will both operate more efficiently to help you further maximize your fuel economy.

# ILX Hybrid Exclusive Features

- 111-hp produced with 1.5-liter, 8-valve, SOHC i-VTEC 4-cylinder engine and Integrated Motor Assist
- Continuously Variable Transmission (CVT) with Sequential SportShift paddle shifters
- EcoAssist<sup>™</sup> system
- · Fuel Economy Indicator
- ECON mode button
- Sport seats with cloth-trimmed interior
- · Acura sound system with 6 speakers
- Trunk spoiler
- Fog lights
- · Chrome accent for lower front trim
- · Tire sealant and inflator kit
- 16-inch aluminum-alloy wheels