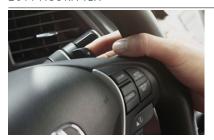

ILX with Technology Package shown.

Paddle shifters combine the convenience of automatic shifting with shift-foryourself enjoyment.

Luxury

# WITHOUT A MEANS TO HARNESS IT, POWER IS ONLY POTENTIAL.

Each ILX model features a transmission perfectly suited to make the most of engine output.

The ILX converts horsepower into forward movement with a 5-speed automatic transmission. Those desiring more involvement can take advantage of the Sequential Sport-Shift paddle shifters to manage the transmission's shift points.