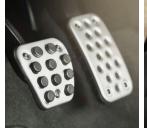

# Exclusive features and technologies both under the hood and inside the cabin help strengthen the connection between car and driver.

Designed to complement its larger engine and 6-speed manual transmission, the cabin of the ILX 6MT has been outfitted to appeal to the driving enthusiast. The seats, steering wheel and door panels feature special stitching.

The pedals are drilled aluminum. Gauges glow red. It's all meant to evoke the more spirited nature of this model. A quality that the quick acceleration and specially tuned exhaust note are also quite adept at keeping top of mind.