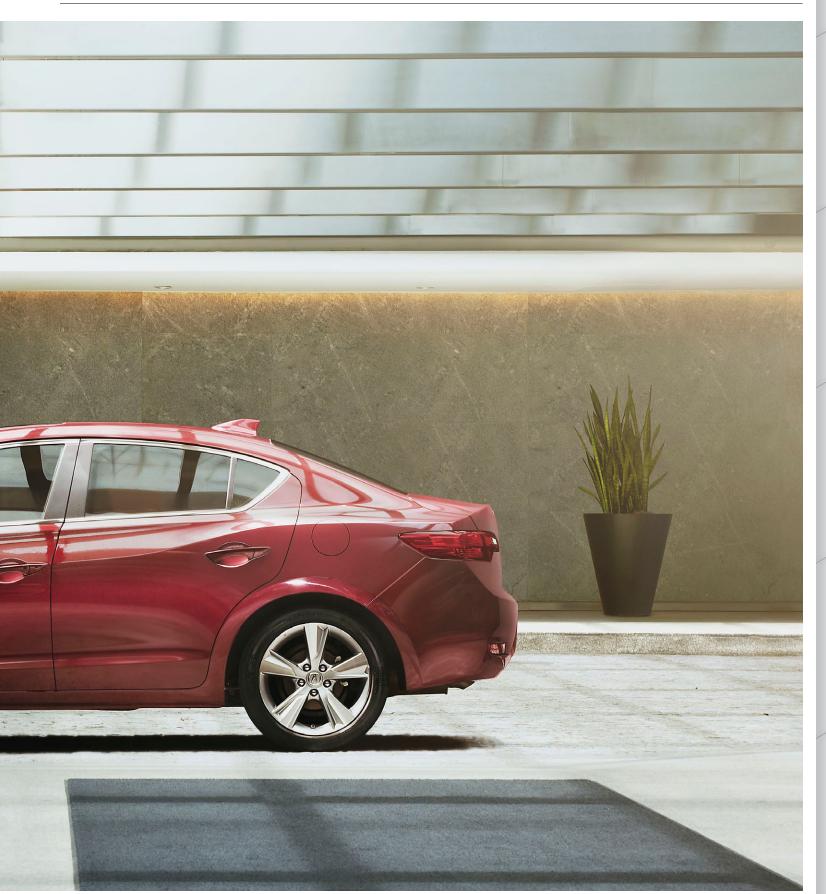

ILX with Technology Package shown.

# LUXURY THAT BEGINS WITH MATERIAL COMFORT.

Inside the cabin of the ILX, special attention has been given to areas of contact.

Go ahead, get comfortable. It's all there for you. Every touch point crafted to enhance the experience. Available features include a leather-trimmed interior, heated front seats and power adjustments for the driver's seat.

The steering wheel, shift knob and hand brake are also wrapped in leather, further adding to the cabin's luxurious feel.

**Premium materials** and quality construction give the elements of the cabin a solid, substantial feel.