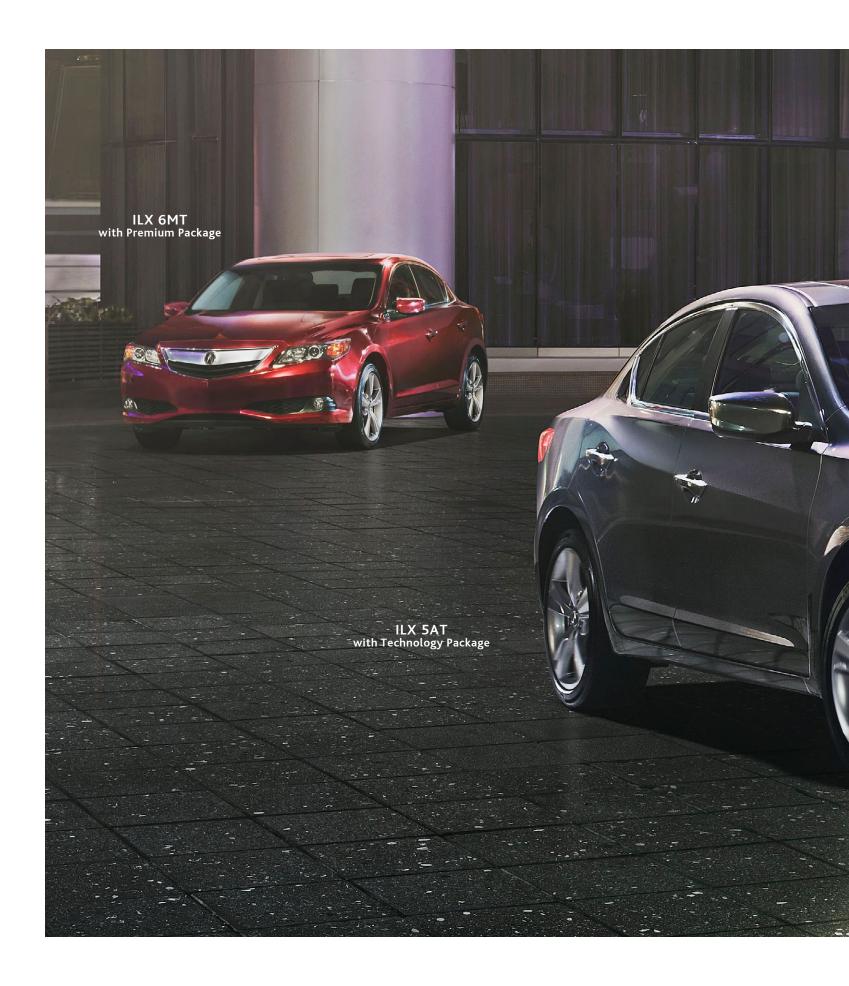

# SPORTIER DESIGN. THE PERFECT ACCOMPANIMENT TO SPORTIER PERFORMANCE.

# Exclusive features and technologies both under the hood and inside the cabin help strengthen the connection between car and driver.

Designed to complement its larger engine and 6-speed manual transmission, the cabin of the ILX 6MT has been outfitted to appeal to the driving enthusiast. The seats, steering wheel and door panels feature special stitching.

The pedals are drilled aluminum. Gauges glow red. It's all meant to evoke the more spirited nature of this model. A quality that the quick acceleration and specially tuned exhaust note are also quite adept at keeping top of mind.