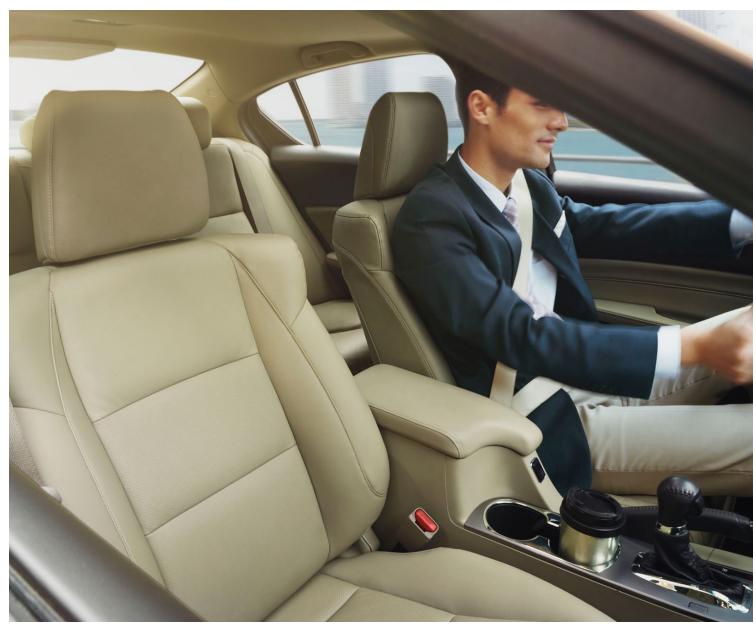

# LUXURY THAT BEGINS WITH MATERIAL COMFORT.

Inside the cabin of the ILX, special attention has been given to areas of contact.

Go ahead, get comfortable. It's all there for you. Every touch point crafted to enhance the experience. Available features include a leather-trimmed interior, heated front seats and power adjustments for the driver's seat.

The steering wheel, shift knob and hand brake are also wrapped in leather, further adding to the cabin's luxurious feel.

**Premium materials** and quality construction give the elements of the cabin a solid, substantial feel.