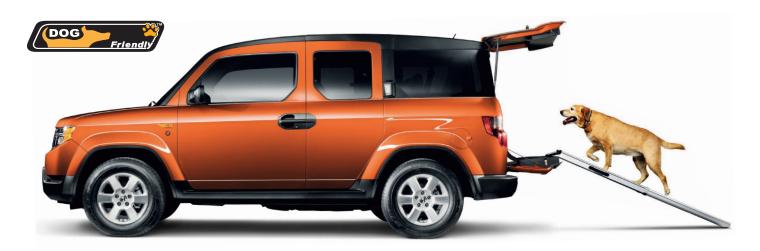

## Dog Friendly Element

Pamper your pet with the Dog Friendly Element. This unique package, available for 2007 and newer Honda Element LX and EX models, includes

- Dog Friendly emblems (3)
- Rear car kennel
- Kennel organizer
- Pet bed
- Stowable ramp
- Dog-pattern seat covers
- All-season "Dog-Bone" floor mats1
- Spill-resistant water bowl
- Electric fan²

## Also included are these Dog Friendly Extras<sup>3</sup>:

Tote bag

Leash and collar in size small or large

Paw Print dog tag

Bag dispenser

LX and EX models. <sup>2</sup> For LX models, the accessory Rear Power Outlet is not a component of the Dog Friendly Package but must be installed in order to use the Electric Fan. <sup>3</sup> Because some items require size specification. the Dog Friendly Extras will be shipped under separate cover at no additional charge. Package not intended for dogs larger than 80 lbs.