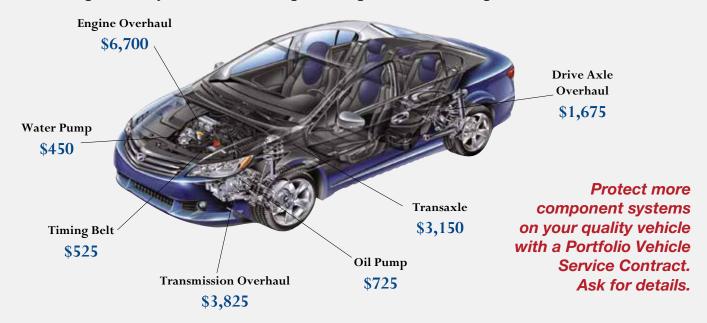

# We protect you from unexpected powertrain repair costs like these!

SELECTSHIELD MEANS YOU DRIVE WITH CONFIDENCE!

Ask us how you can cover even more component systems on your vehicle.