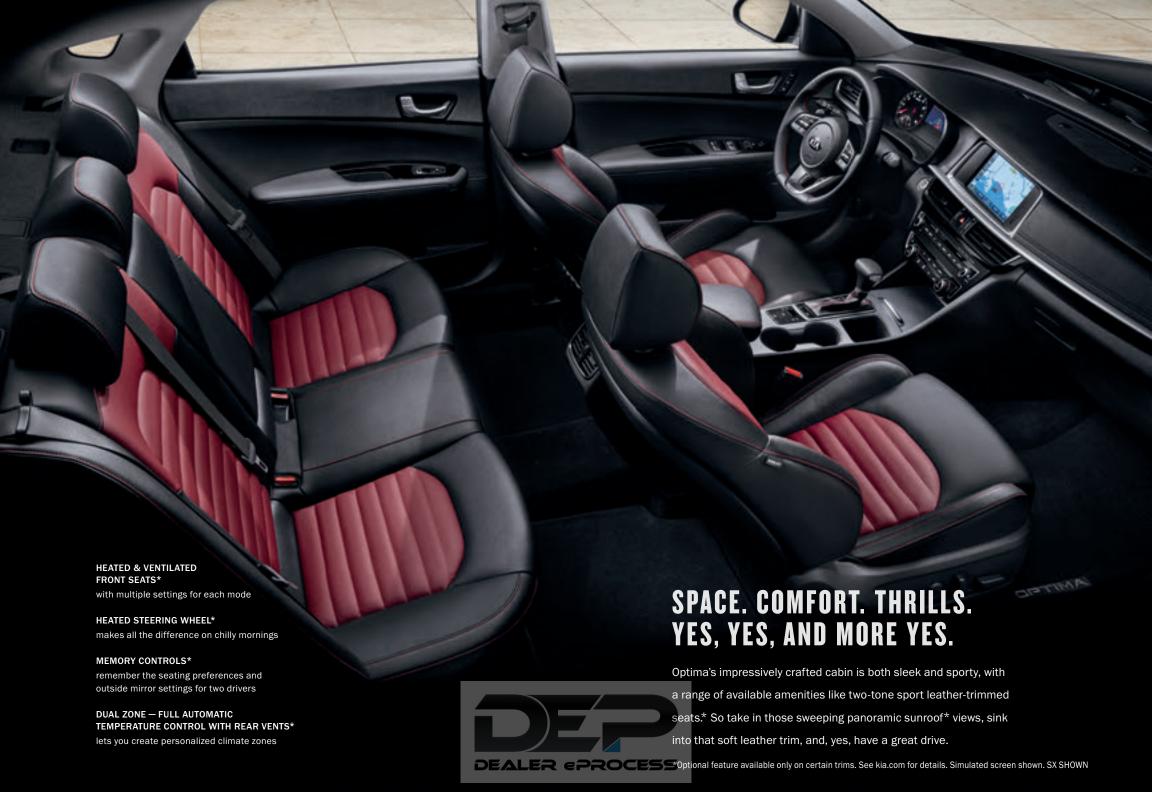

#### **INTERIOR**

Cloth-trimmed seats w/anti-soiling fabric

6-way adjustable driver's seat w/2-way power lumbar support

6-way adjustable front passenger's seat w/height adjuster

Sport black cloth-trimmed seats w/leatherette side bolsters

10-way power-adjustable driver's seat w/2-way power lumbar support

6-way adjustable front passenger's seat w/height adjuster

Leather-wrapped steering wheel

Panoramic sunroof w/power sunshade\*

\*OPTIONAL FEATURE AVAILABLE ONLY ON CERTAIN TRIMS (HIGHLIGHTED ON THIS PAGE ONLY). SEE KIA.COM FOR DETAILS. 1-6 See inside back cover for endnotes. S WITH PANORAMIC SUNROOF PACKAGE SHOWN

#### **INTERIOR**

Leather-trimmed seats

Heated front seats

10-way power-adjustable driver's seat w/2-way power lumbar support

Dual Zone — Full Automatic Temperature Control w/rear vents

LIVO link<sup>3</sup> Navigation w/8" touch screen2 Apple CarPlay®4 & Android Auto™5 Harman Kardon®9 premium surround-sound system w/10 speakers Wireless smartphone charger8 Push Button Start w/Smart Key Electronic Parking Brake w/Auto-Hold Smart Cruise Control w/Stop & Go1 Rear View Monitor w/Parking Guidance1 Parking Distance Warning — Reverse<sup>1</sup> Forward Collision Warning<sup>1</sup> Forward Collision-Avoidance Assist w/Pedestrian Detection1 Lane Departure Warning<sup>1</sup> Lane Keeping Assist<sup>1</sup> Driver Attention Warning<sup>6</sup> Blind-Spot Collision Warning w/Lane Change Assist1

Rear Cross-Traffic Collision Warning<sup>1</sup>

Leather-trimmed seats

Heated front seats
Ventilated front seats
12-way power-adjustable driver's seat
w/4-way power lumbar support & memory
10-way power-adjustable front passenger's
seat w/2-way power lumbar support
Heated steering wheel
Dual Zone — Full Automatic Temperature
Control w/rear vents
Panoramic sunroof w/power sunshade

Sport leather-trimmed seats
Two-tone red/black sport
leather-trimmed seats\*

Heated front seats Ventilated front seats

12-way power-adjustable driver's seat w/4-way power lumbar support & memory 10-way power-adjustable front passenger's

seat w/2-way power lumbar support
Heated steering wheel w/paddle shifters²
Dual Zone — Full Automatic Temperature
Control w/rear vents

Panoramic sunroof w/power sunshade Overhead LED reading lamps front/rear