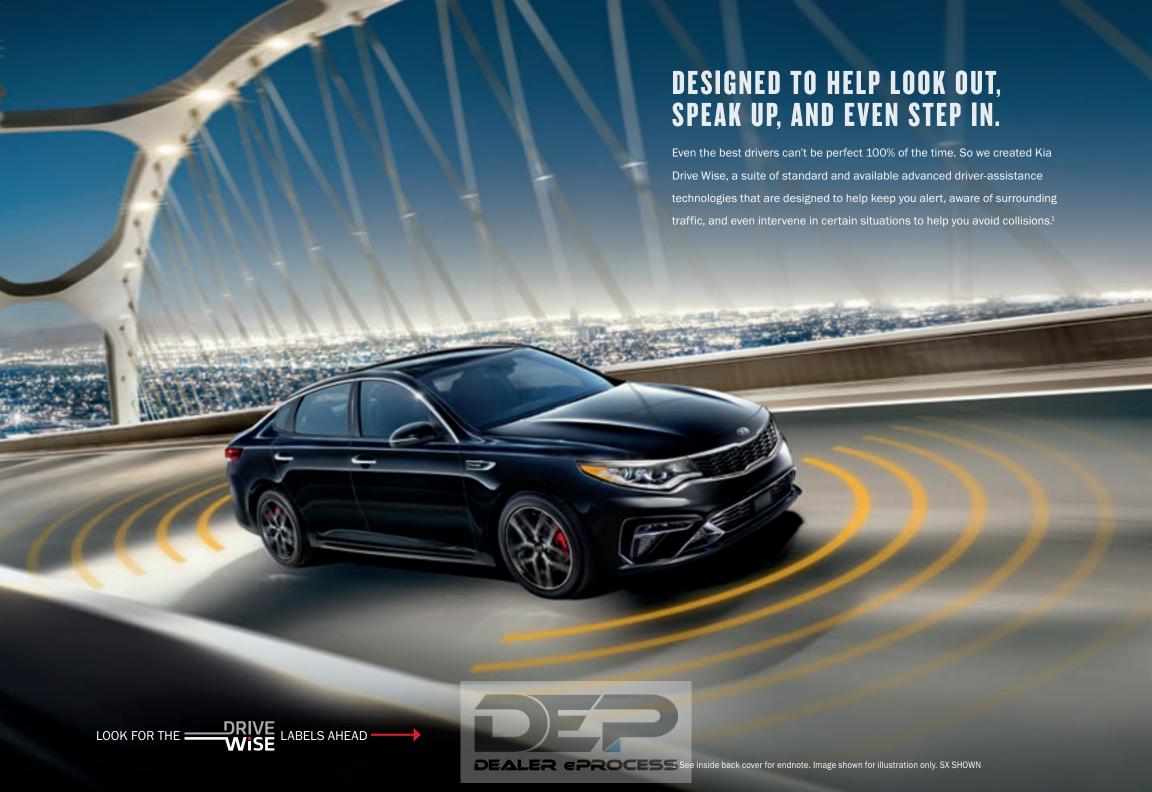

GIVE IT EVERYTHING KIA

It will draw you in with its stunning looks. Surprise you with its level of innovative and premium features - from standard advanced driver-assistance technologies1 and an 8" touch screen,2 to available embedded modem technology.\* And keep you thoroughly entertained behind the wheel with its sporty, invigorating performance and handling - with two available turbocharged engines to choose from. Whether you're skirting the lake in Chicago or maneuvering through the streets of another world-class city, the 2020 Optima puts on quite a show.

## THE SECRETS TO STAYING CENTERED.

Vehicles in your blind spot, changing lanes in traffic, and unintentional drifting are just a few occasional hazards of life behind the wheel. Thankfully, these standard advanced features are up to the challenge, providing you with alerts and assistance as you make your way down the road.<sup>1</sup>

# SENSES, ALERTS, AND HELPS STOP.

Who needs a copilot when you can have the help of these advanced features that are designed to enhance your ability to put on the brakes — plus other technologies to assist you on the road.