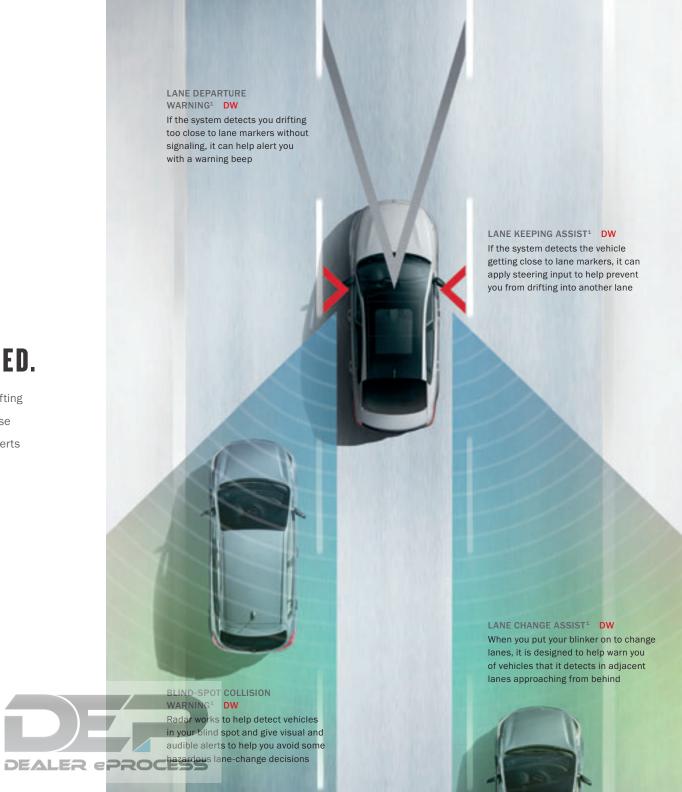

## THE SECRETS TO STAYING CENTERED.

Vehicles in your blind spot, changing lanes in traffic, and unintentional drifting are just a few occasional hazards of life behind the wheel. Thankfully, these standard advanced features are up to the challenge, providing you with alerts and assistance as you make your way down the road.<sup>1</sup>

#### REAR CROSS-TRAFFIC COLLISION WARNING¹ DW

uses visual and audible alerts that can help warn of traffic the system detects coming from either side when you're in reverse