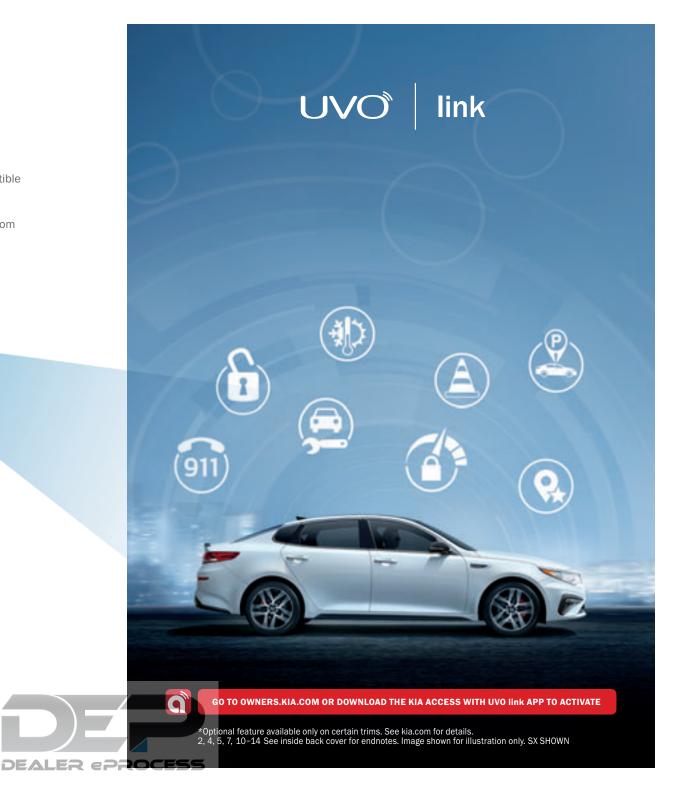

# IT CONNECTS, FINDS, REMINDS. MEET UVO, YOUR NEW ASSISTANT.

UVO<sup>7\*</sup> is Kia's smart telematics system that lets you integrate your compatible smartphone via an embedded modem to perform an array of impressive functions. Just download and activate the Kia Access with UVO link<sup>7</sup> app from the App Store<sup>®4</sup> or Google Play<sup>TM5</sup> Store. We'll even cover your subscription fees for one year from the original retail purchase/lease date.

#### REMOTE LOCK/UNLOCK10\*

can lock or unlock your Optima from afar

#### REMOTE CLIMATE CONTROL<sup>10</sup>\*

lets you get the air conditioning or heater going before you get to your car

#### REMOTE FIND MY CAR10\*

can locate where you parked your Optima, and even give you directions to it

#### 911 CONNECT11 & ROADSIDE ASSISTANCE12\*

will automatically attempt to call 911 to send help if your airbags deploy — or for non-emergencies, it lets you connect with our call center for 24/7 roadside assistance

#### VEHICLE DIAGNOSTICS13\*

helps you monitor the condition of your Optima and even schedule service if needed

#### MY CAR ZONE14\*

will let you set and receive notifications if you or another driver breaks one of your preset limits for maximum speed, curfew, and — for Optimas equipped with Navigation $^{2*}$ — even geographic boundaries

#### MY POINTS OF INTEREST (POIs) WITH SEND-TO-CAR\*

can sync your favorite POIs from your compatible smartphone to the Navigation system<sup>2\*</sup>