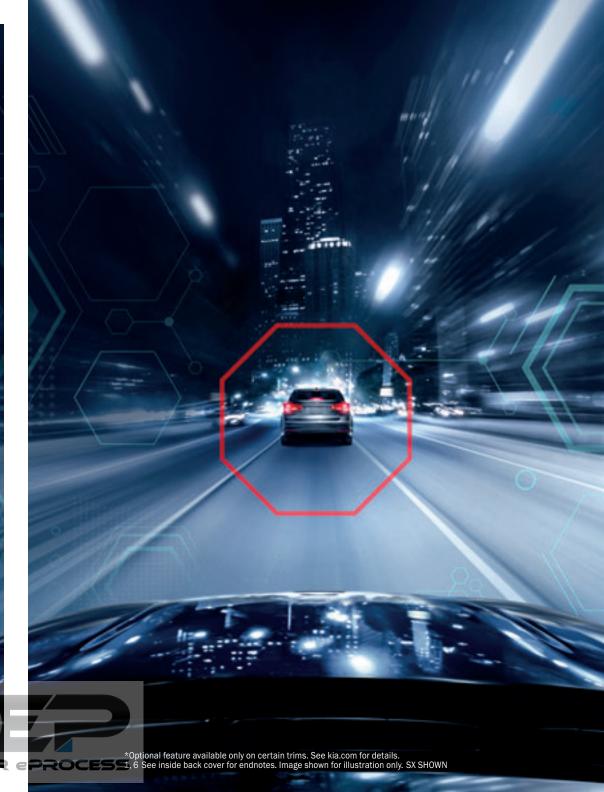

## THE SECRETS TO STAYING CENTERED.

Vehicles in your blind spot, changing lanes in traffic, and unintentional drifting are just a few occasional hazards of life behind the wheel. Thankfully, these standard advanced features are up to the challenge, providing you with alerts and assistance as you make your way down the road.<sup>1</sup>

# SENSES, ALERTS, AND HELPS STOP.

Who needs a copilot when you can have the help of these advanced features that are designed to enhance your ability to put on the brakes — plus other technologies to assist you on the road.

#### FORWARD COLLISION WARNING¹ DW

This system is designed to help detect slowing or stopped traffic ahead, and alert you if it detects you getting too close

#### FORWARD COLLISION-AVOIDANCE ASSIST WITH PEDESTRIAN DETECTION<sup>1</sup> DW

This system is designed to help detect and alert you of a potential forward collision with a preceding vehicle or pedestrian and even automatically apply the brakes in some cases