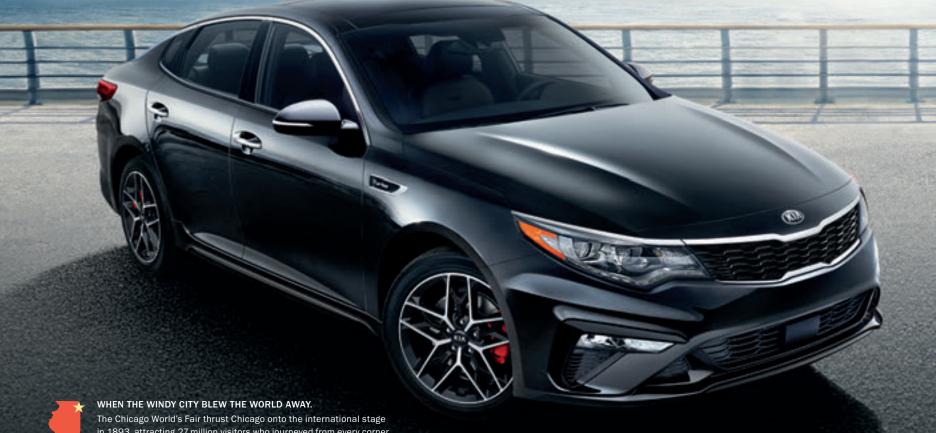

in 1893, attracting 27 million visitors who journeyed from every corner of the globe to marvel at its incredible displays of art, architecture, and first-ever innovations including the Ferris wheel, a primitive fax machine, neon lights, and even an electric "moving sidewalk." Had the Optima's advanced technologies been on display back then, it's safe to say 27 million minds would have been blown.