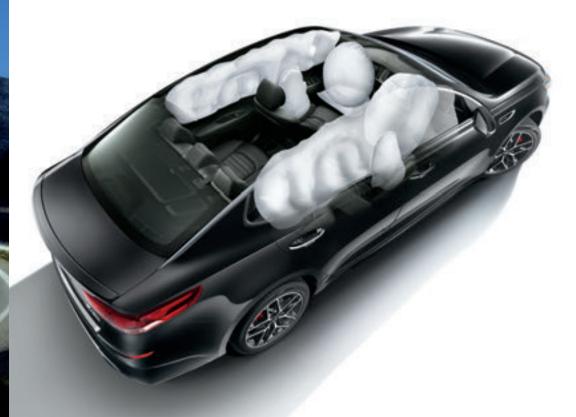

## ADVANCED AIRBAG SYSTEM<sup>16</sup>

Dual front, front seat-mounted side, and full-length side curtain airbags help protect driver and passengers

## ADVANCED AIRBAG & SEAT-BELT SENSORS<sup>16</sup>

This advanced system monitors the severity of certain impacts and seat-belt use, and then helps to control airbag inflation accordingly

### REINFORCED BODY CAGE & SIDE-IMPACT DOOR BEAMS

A rigid body structure constructed of High Tensile Steel alloys helps absorb impact energy and deflect side-impact force in certain collisions

No system, no matter how advanced, can compensate for all driver errors, accidents, and/or injury. Always drive See inside back cover for endnotes. Inflated airbags shown for illustration only. SX SHOWN