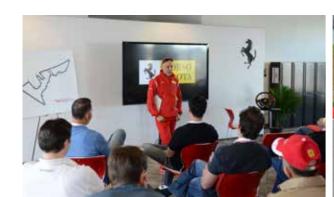

#### **CORSO PILOTA SPORT**

The first step towards competitive driving

Corso Pilota Sport offers a complete, progressive program focused on giving participants a comprehensive understanding of sport driving techniques. The course consists of a specific and exciting two-day training program based on an exclusive, personalized teaching method, using Ferrari cars for track work and vehicle control exercises.

Up to twenty-one customers are divided into three groups of seven participants each and receive direct, engaging instruction on the most efficient driving position in the cockpit, progressive accelerator and brake

control, establishing precise driving lines through bends and braking and acceleration techniques. Teaching leads up to thrilling car control exercises that include conditions of power over steer.

The course also provides a great opportunity for getting familiar with the actual performance of various Ferrari models thanks to a program that lets participants experience different electronic vehicle control setups. The practical instruction is completed by several theory sessions aimed at giving a more in-depth insight into driving technique and helping participants analyze vehicle behavior.