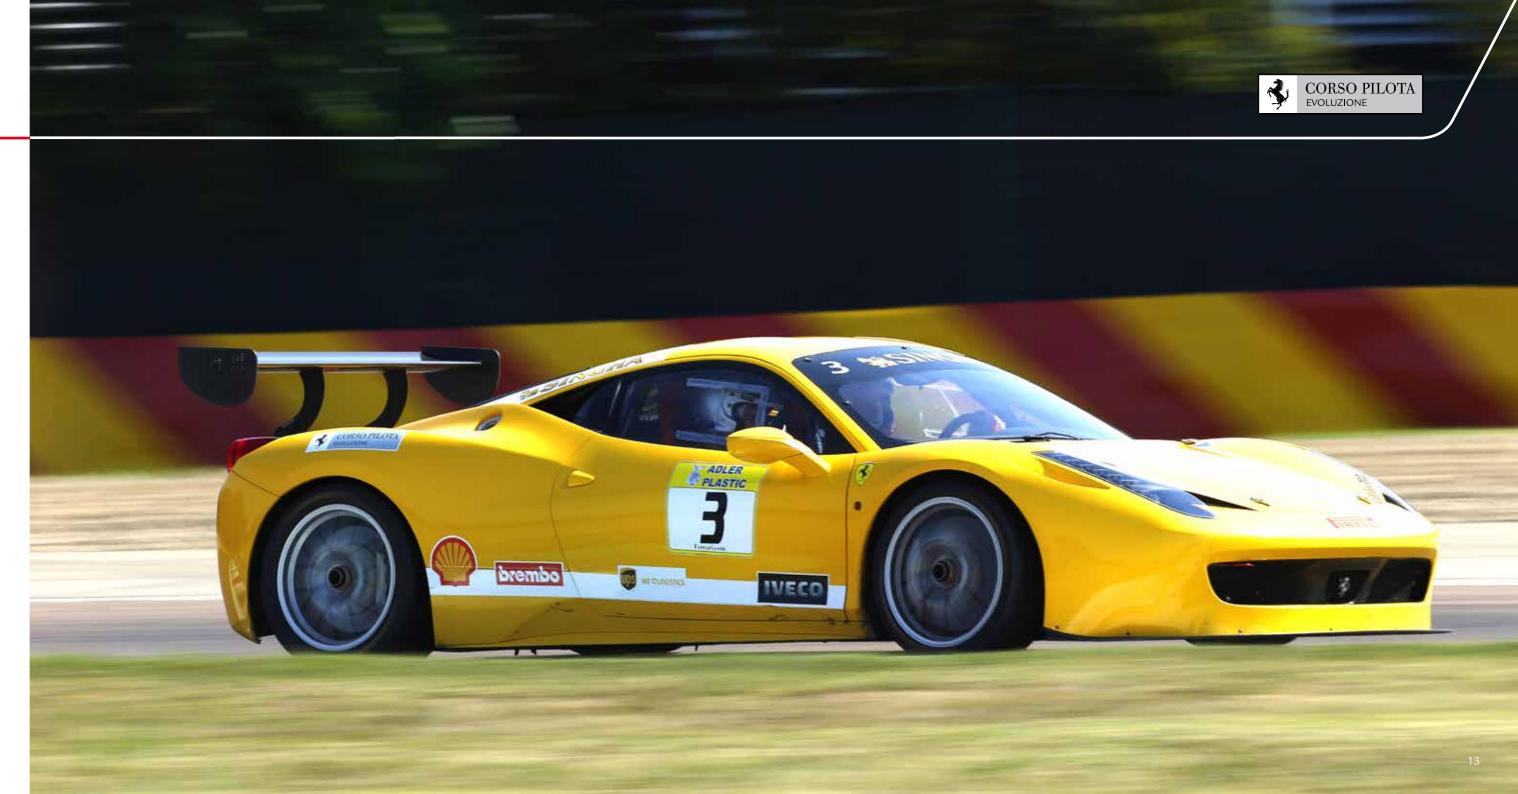

#### **CORSO PILOTA EVOLUTION**

Sport driving performance through technical excellence and on-track thrills

The Evolution Course divides participants into three groups of five and offers them the opportunity to develop their on-road Ferrari driving skills while also experiencing the unique thrill of driving a 458 Challenge Evo race car.

## **458 CHALLENGE EVO**

POWER: 562 HP @ 9000 rpm TORQUE: 398 LB-FT @ 6000 rpm DRY WEIGHT: 2815 lbs FUEL CAPACITY: 30 US gal