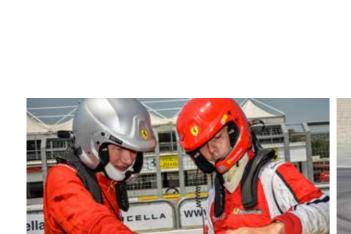

#### **CORSO PILOTA EVOLUTION**

Sport driving performance through technical excellence and on-track thrills

The Evolution Course divides participants into three groups of five and offers them the opportunity to develop their on-road Ferrari driving skills while also experiencing the unique thrill of driving a 458 Challenge Evo race car.

Driving techniques and excitement are enhanced by in-depth telemetric analysis with the use of competition cars and tires. What's more, a highly personalized teaching approach is dedicated to improving the technique and personal performance of each participant in every detail. Again, this is thanks to intensive use of data acquisition systems.

As its name suggests, the Evolution Course is the natural "evolution" of Ferrari Corso Pilota. By means of dynamic skill trials, the course helps participants adapt sports driving techniques to day-to-day situations in advanced track sessions during which they discover the performance of road-going Ferraris and that of the 458 Challenge Evo race car as well as their own personal limits.