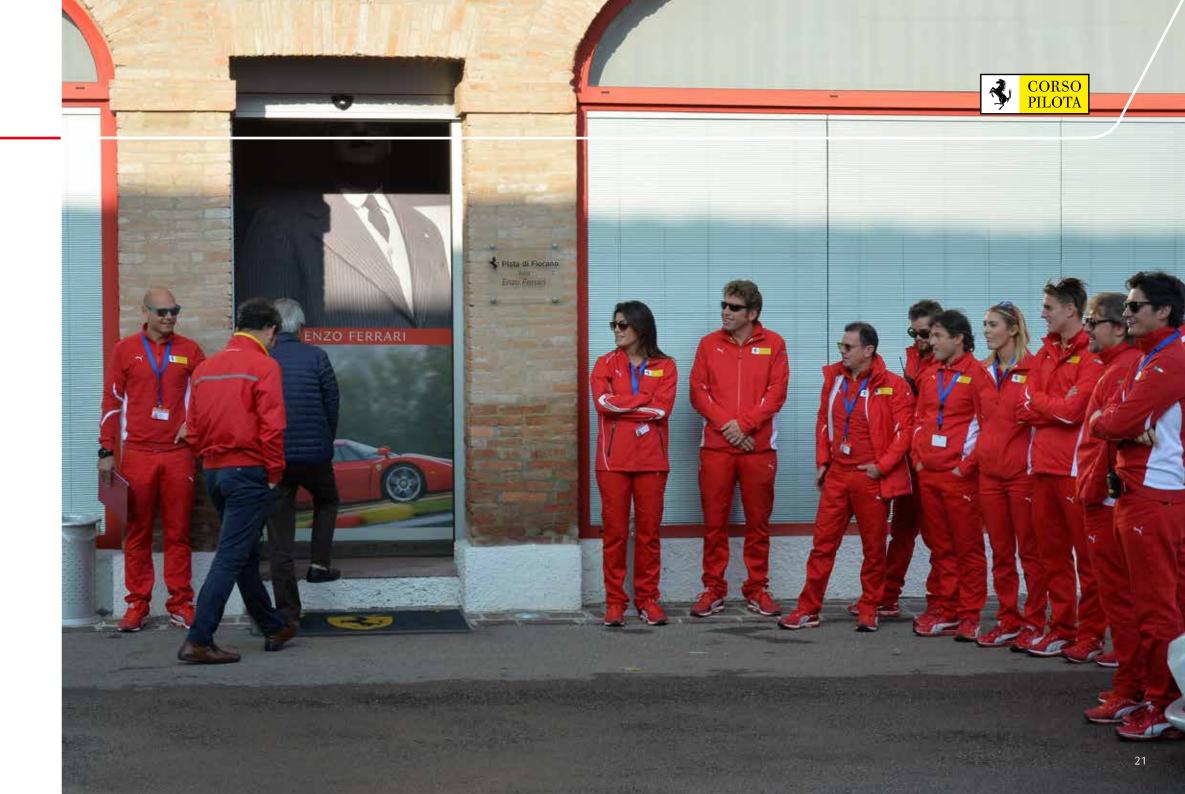

#### **CORSA PILOTA IN ITALY**

The quintessence of Ferrari sport driving

Available at Ferrari's own Fiorano Circuit outside Maranello and the Varano Circuit near the city of Parma, Corso Pilota is an exclusive two-day precision driving school that allows Ferrari customers and their special guests to experience the performance of a Ferrari in the controlled environment of a racetrack. Since founding Corso Pilota in 1993, Italy has set the standard for development of all other Ferrari Corso Pilota programs around the world. Corso Pilota Italy offers the complete program through four progressive courses: Sport, Advanced, Evolution and Challenge.

During the two day program, participants receive instruction, from a team of highly

qualified, expertinstructors with professional training in high performance car driving. All instructors are internationally experienced and race professionally themselves. Participants learn and practice techniques such as threshold braking, weight transfer, managing acceleration, identifying the ideal driving line on track and discovering the limits of vehicle adhesion in both wet and dry driving situations. The fleet of vehicles in Italy includes 488 GTB, F12berlinetta and 458 Challenge Evo.