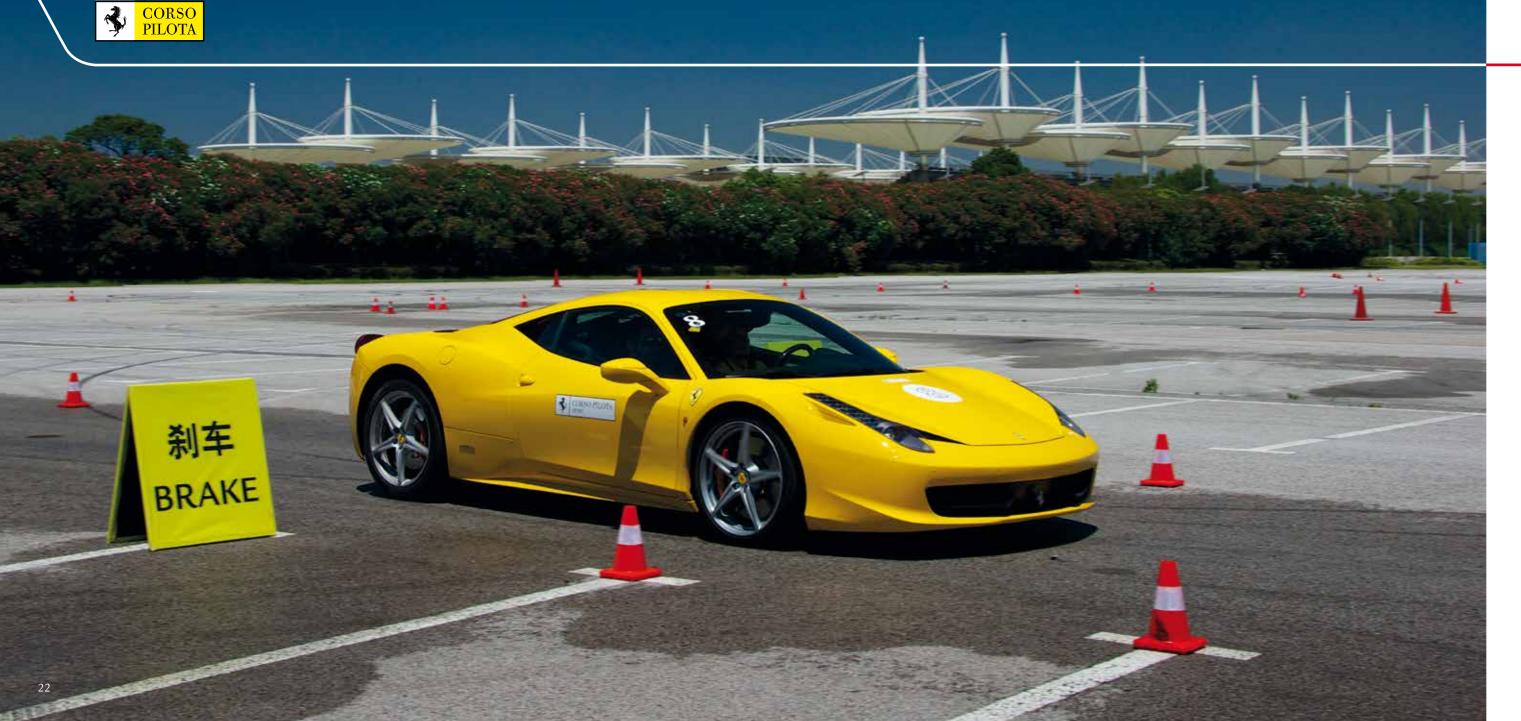

#### **CORSA PILOTA IN CHINA**

Circuit driving in every part of the globe

The extension of Ferrari's global market in the recent years has driven Ferrari to offer more of its services globally, rather than just in Italy: Offered since 2005 at the Shanghai International Circuit, Ferrari Corso Pilota China is an exclusive two-day precision driving school that allows Ferrari customers and special guests to experience the performance of a Ferrari in the controlled environment of a race track. The Shanghai International Circuit designed by Tilke is 3.36 miles in total length. The course is an excellent opportunity for clients to benefit from the entirety of Ferrari road-car and racing based driving courses on one of the world's most thrilling and modern circuits.

During the two-day program, participants will learn from a host of professional racing instructors managed and coordinated by Ferrari Maranello. Participants will practice techniques such as threshold braking, weight transfer, managing acceleration, identifying the ideal driving line on track and discovering the limits of vehicle adhesion in both wet and dry driving situations. The Ferrari Corso Pilota China offers a complete and progressive program, developed through 3 different courses: Sport, Advanced and Evolution.