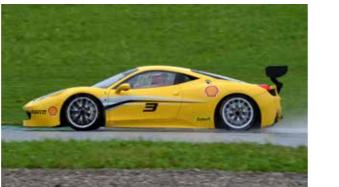

## **458 CHALLENGE EVO**

POWER: 562 HP @ 9000 rpm TORQUE: 398 LB-FT @ 6000 rpm DRY WEIGHT: 2815 lbs FUEL CAPACITY: 30 US gal