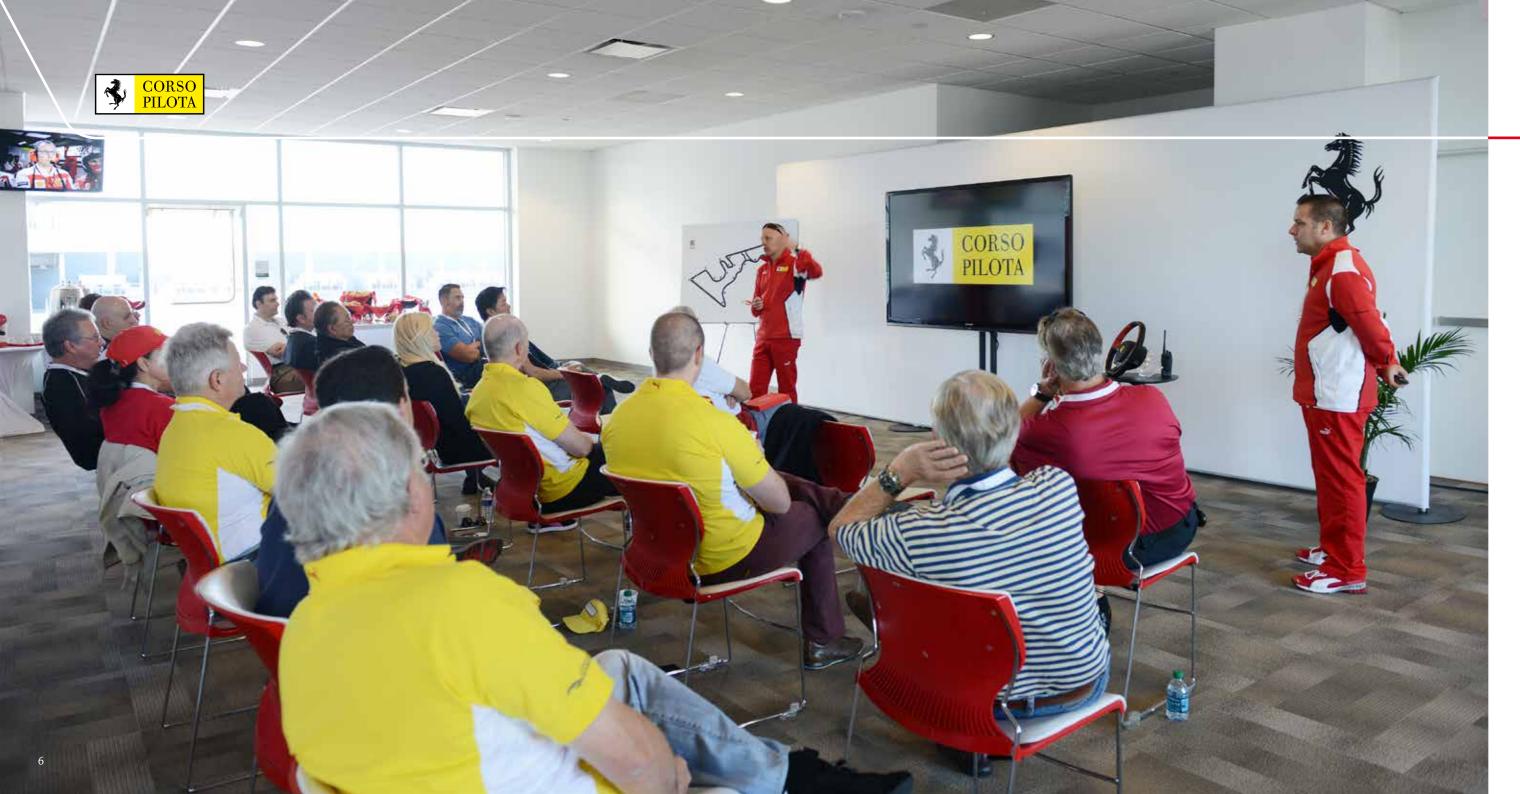

Teaching in every course level is done in an intimate setting, offering participants a personalized experience that is sure to leave them confident in fully exploiting the incredible performance at their fingertips when behind the wheel of a Ferrari.

Up to twenty-one customers are divided into three groups of seven participants each and receive direct, engaging instruction on the most efficient driving position in the cockpit, progressive accelerator and brake