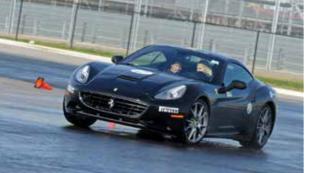

### **CALIFORNIA T**

POWER: 553 HP @ 7500 RPM TORQUE: 557 LB-FT @ 4750 RPM MAXIMUM SPEED: 196 MPH 0 TO 62 MPH: 3.6 SEC