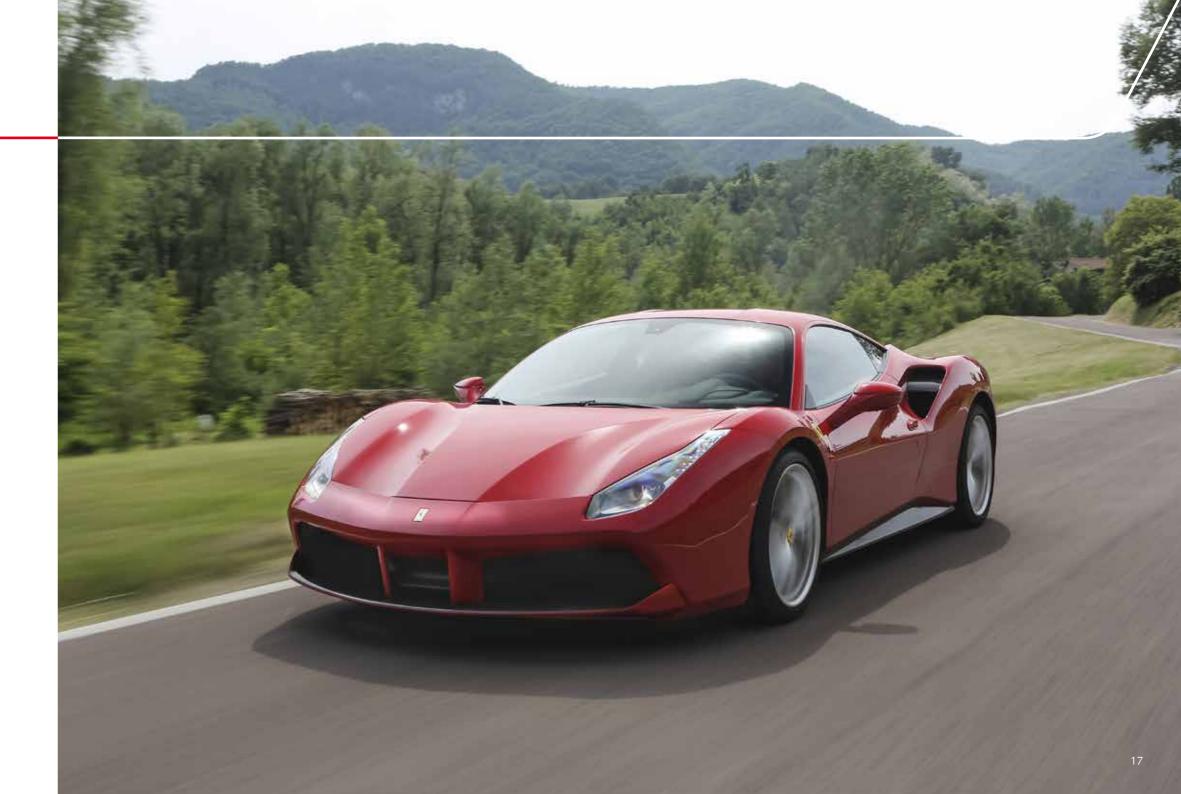

## 488 GTB NEW TO CORSO PILOTA

POWER: 660 hp @ 8000 rpm
TORQUE: 560 LB-FT @ 3000 RPM
MAXIMUM SPEED: 205 MPH
0 TO 62 MPH: 3.0 SEC