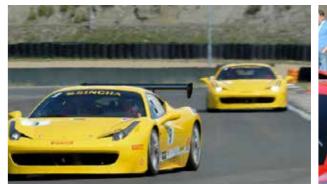

#### CORSO PILOTA CHALLENGE

Driving in the spirit of a real Ferrari racing driver

Ferrari Corso Pilota culminates in the Challenge course, the ultimate expression of sports driving courses dedicated to Ferrari customers. This course takes the sport driving concepts developed in the previous three programs to their logical conclusion.

Ferrari has created the Challenge Course to provide highly professional and technically advanced instruction in order to bring customers closer to the world of Ferrari racing. It therefore provides in-depth instruction aimed at perfecting driving technique and maintaining constant performance over timed track sessions

and also teaches participants how they can take part in the Ferrari Challenge professionally, safely and competitively. The dynamic program is based on track driving sessions related to the 458 Challenge Evo. Chronometric and telemetric assessment is used to help participants gain familiarity with basic racing techniques, like starting and overtaking, the procedures for the various stages of a race, car setup methods and race rules and regulations.

The Challenge Course offers an incredibly exciting and professional experience for becoming a real Ferrari racing driver.