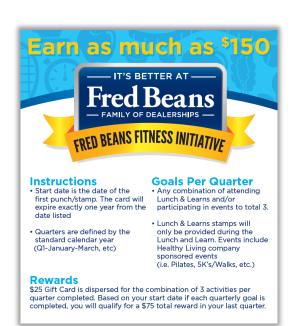

## **HL Activity Card**

Another reward provided by the Healthy Living Committee that provides you with the opportunity to earn some additional income and become more involved in your health is our HL Activity Card!

If you do not already have an Activity Card, you can request one at your first on-site activity to start earning! This card is pictured to right and rewards you for participating in Company Sponsored activities consistently throughout the year.

Each quarter, your goal is attend 3 activities. If you complete 3 activities, you will receive \$25 for that quarter. If you complete each quarter successfully, your last quarter will be a reward of \$75! Totaling yearly earnings of \$150! Complete rules are printed on the card.

Important notes: Activities cannot be transferred to different quarters and you will only receive one reward per quarter, even if you complete more than 3 activities. Remember to be consistent each quarter and keep your card to get the final reward!