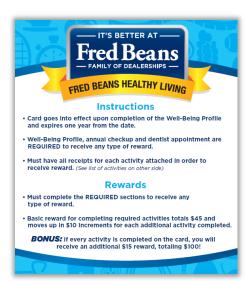

You must provide a receipt for each activity (remember you can always call the provider to request the receipt).

This card goes into effect upon completing the new IBC Wellbeing Profile and expires within one year from that date. For example, if you complete the Wellbeing Profile on 6/20/2018, all activities must take place by 6/20/2019. Simply log into your personal portal at IBXpress.com and complete the Well-being Profile. This Jumpstarts your rewards with \$25!

As an added bonus, if you fulfill the entire card, you will receive an additional \$15 reward, totaling \$100!