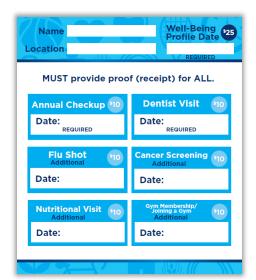

### **NEW Program: HL Preventative Card**

When you use the enclosed card over the next year, you will receive a minimum reward of \$45 for completing the basic requirements, including the wellness profile on the IBC website and then your annual Doctor's visit, along with your Dental Visit. After those are complete, your reward increases in \$10 increments for each additional activity completed, including Preventative Cancer Screening (mammogram, PAP, colorectal, skin, etc.) Flu Shot, and Nutritional Visits and Gym Membership.

You must provide a receipt for each activity (remember you can always call the provider to request the receipt).

This card goes into effect upon completing the new IBC Wellbeing Profile and expires within one year from that date. For example, if you complete the Wellbeing Profile on 6/20/2018, all activities must take place by 6/20/2019. Simply log into your personal portal at IBXpress.com and complete the Well-being Profile. This Jumpstarts your rewards with \$25!

As an added bonus, if you fulfill the entire card, you will receive an additional \$15 reward, totaling \$100!