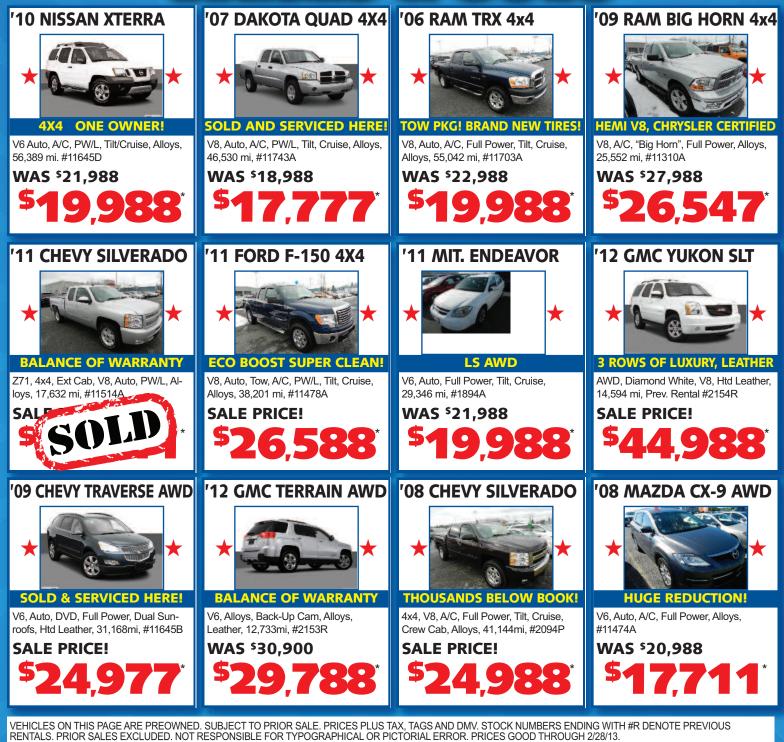

# Trucks & SUVs

\*\*\*\*\*\*\*

ACROSS FROM THE RAINDANCER RESTAURANT

VEHICLES ON THIS PAGE ARE PREOWNED. SUBJECT TO PRIOR SALE. PRICES PLUS TAX, TAGS AND DMV. STOCK NUMBERS ENDING WITH #R DENOTE PREVIOUS RENTALS. PRIOR SALES EXCLUDED. NOT RESPONSIBLE FOR TYPOGRAPHICAL OR PICTORIAL ERROR. PRICES GOOD THROUGH 2/28/13.