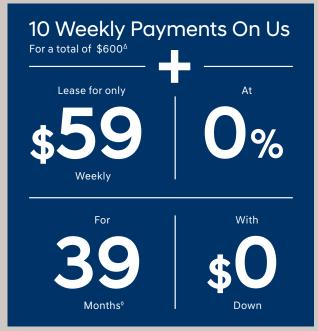

The New 2017 Tucson 2.0L FWD

The All-New 2017 Elantra

The New 2017 Santa Fe Sport 2.4L FWD

10 Weekly Payments On Us For a total of \$750<sup>∆</sup> Lease for only Weekly

With \$1,995 down

10 Weekly Payments On Us For a total of \$900<sup>a</sup> Finance for only At Months<sup>†</sup> With \$1,750 down