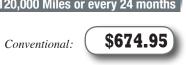

- Performed at: 30,000 60,000 90,000 120,000 Miles or every 24 months
- o Brake light & cruise control switches o Brake lines & cables
- o Differential oil
- o Drive shaft boots (4WD / AWD)
- o Exhaust system
- o Front suspension ball joints
- o Fuel lines / connections
- o Fuel tank vapor vent system hoses
- o Propeller shaft (4WD / AWD)
- o Steering gear and linkage
- o Steering linkage and ball joints
- o Transfer case oil (4WD / AWD)