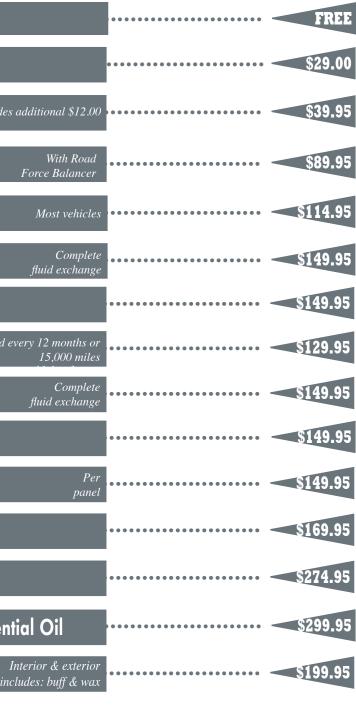

\*8 cyl. models add \$9.95

**Dealer Recommended Services:** Balance Wheels ..... .\$39.95 4 Wheel Alignment ......\$99.95

| Brake Inspection                           |
|--------------------------------------------|
| Mass. State Inspection                     |
| Replace Wiper Blades Rear black            |
| Tire Rotation & Balance, 4 Wheels          |
| Dust & Pollen Cabin Air Filter             |
| Power Steering Service                     |
| Fuel Injection Service                     |
| Four Wheel Alignment                       |
| Brake Fluid Service                        |
| Battery Replacement                        |
| Paintless Dent Removal                     |
| Cooling System Service                     |
| Automatic Transmission Service             |
| Replace Transfer Case Front & Rear Differe |
| Professional Detail                        |
| We are your authorized INFINITI Tire [     |
| We will honor your INFINITI Warrantyre     |
|                                            |
| We accept: <b>VISA</b>                     |