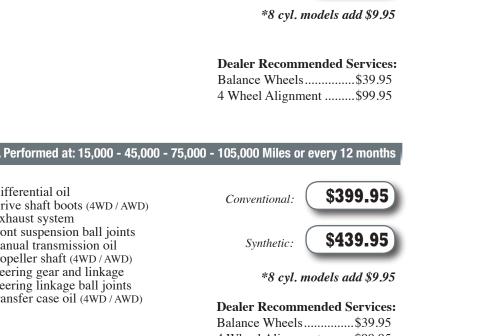

### • Replace engine oil and filter • Replace in-cabin microfilter o Differential oil Conventional: • Rotate tire (except G35 Coupe, Sport) o Drive shaft boots (4WD / AWD) • Reset Tire Pressure Monitor o Exhaust system o Front suspension ball joints Synthetic: o Manual transmission oil o Propeller shaft (4WD / AWD) o Steering gear and linkage o Steering linkage ball joints o Automatic transmission fluid o Transfer case oil (4WD / AWD) o Axle & suspension parts

**Dealer Recommended Services:** Balance Wheels.....\$39.95 4 Wheel Alignment ......\$99.95

• Replace Brake Fluid

• Inspect the following:

o Brake line & cables

o Replace Engine Air Filter

o Replace Wipers

• Replace engine oil and filter

o Brake calipers, pads, rotors

o Brake light & cruise control switches

- Lubricate all locks and hinges
- Replace automatic transmission fluid
- Replace engine air filter
- Replace in-cabin microfilter
- Replace manual transmission oil
- Replace wiper blades
- Rotate tires (except G35 Coupe, Sport)
- Reset Tire Pressure Monitor
- o Replace Brake Fluid
- Inspect the following: o All lights
- o Axle & suspension parts
- o Brake calipers, pads, rotors

- Performed at: 30,000 60,000 90,000 120,000 Miles or every 24 months
- o Brake light & cruise control switches o Brake lines & cables
- o Differential oil
- o Drive shaft boots (4WD / AWD)
- o Exhaust system
- o Front suspension ball joints
- o Fuel lines / connections
- o Fuel tank vapor vent system hoses
- o Propeller shaft (4WD / AWD)
- o Steering gear and linkage
- o Steering linkage and ball joints
- o Transfer case oil (4WD / AWD)