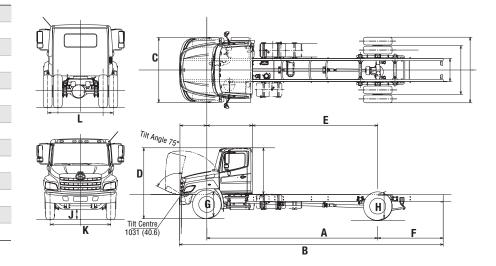

#### **DIMENSIONS** (On standard specifications)

| MODEL           | ·          | NE8JG | SA-HB7  | Í NE8JJ | SA-HB7  | NE8JL | SA-HB7  | NE8JM | SA-HB7  |
|-----------------|------------|-------|---------|---------|---------|-------|---------|-------|---------|
| Wheelbase       | A mm(in.)  | 3,861 | (152.0) | 4,445   | (175.0) | 4,750 | (187.0) | 5,207 | (205.0) |
| Overall length  | B mm(in.)  | 6,162 | (242.6) | 7,076   | (278.6) | 7,686 | (302.6) | 8,143 | (320.6) |
| Overall width   | C mm(in.)  | 2,430 | (95.7)  | 2,430   | (95.7)  | 2,430 | (95.7)  | 2,430 | (95.7)  |
| Overall height  | D mm(in.)  | 2,610 | (102.8) | 2,610   | (102.8) | 2,610 | (102.8) | 2,610 | (102.8) |
| Cab to axle     | E mm(in.)  | 2,149 | (84.6)  | 2,733   | (107.6) | 3,038 | (119.6) | 3,495 | (137.6) |
| Rear overhang   | F mm(in.)  | 1,270 | (50.0)  | 1,600   | (63.0)  | 1,905 | (75.0)  | 1,905 | (75.0)  |
| Frame height at |            |       |         |         |         |       |         |       |         |
| Front axle      | G mm(in.)  | 830   | (32.7)  | 830     | (32.7)  | 830   | (32.7)  | 830   | (32.7)  |
| Rear axle       | H mm(in.)  | 890   | (35.0)  | 890     | (35.0)  | 890   | (35.0)  | 890   | (35.0)  |
| Road clearance  |            |       |         |         |         |       |         |       |         |
| (at front axle) | J mm(in.)  | 180   | (7.1)   | 180     | (7.1)   | 180   | (7.1)   | 180   | (7.1)   |
| Tread           |            |       |         |         |         |       |         |       |         |
| Front           | K mm(in.)  | 2,020 | (79.5)  | 2,020   | (79.5)  | 2,020 | (79.5)  | 2,020 | (79.5)  |
| Rear            | L mm(in.)  | 1,840 | (72.4)  | 1,840   | (72.4)  | 1,840 | (72.4)  | 1,840 | (72.4)  |
| Turning radius  |            |       |         |         |         |       |         |       |         |
| Tire            | mm(in.)    | 6,460 | (254.3) | 7,320   | (288.2) | 7,760 | (305.5) | 8,430 | (331.9) |
| Swept           | mm(in.)    | 6,970 | (274.4) | 7,830   | (308.3) | 8,270 | (325.6) | 8,940 | (352.0) |
| CHASSIS WEI     | GHTS       |       |         |         |         |       |         |       |         |
| AT Total weigh  | it kg(lb.) | 4,272 | (9,398) | 4,245   | (9,338) | 4,309 | (9,479) | 4,336 | (9,539) |
| Front axle      | kg(lb.)    | 2,691 | (5,920) | 2,674   | (5,882) | 2,714 | (5,970) | 2,731 | (6,008) |
| Rear axle       | kg(lb.)    | 1,581 | (3,478) | 1,571   | (3,456) | 1,595 | (3,509) | 1,605 | (3,531) |