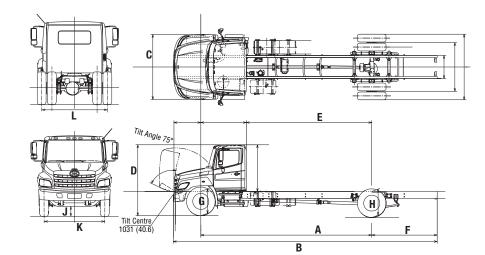

### **DIMENSIONS** (On standard specifications)

| DIMENSION       | (on oranaai | a opooi | noutiono | ,      |          |  |
|-----------------|-------------|---------|----------|--------|----------|--|
| MODEL           |             | NJ8     | NJ8JPSA  |        | NJ8JTSA  |  |
| Wheelbase       | A mm(in.)   | 5,512   | (217.0)  | 6,426  | (253.0)  |  |
| Overall length  | B mm(in.)   | 9,007   | (354.6)  | 9,921  | (390.6)  |  |
| Overall width   | C mm(in.)   | 2,430   | (95.7)   | 2,430  | (95.7)   |  |
| Overall height  | D mm(in.)   | 2,605   | (102.6)  | 2,605  | (102.6)  |  |
| Cab to axle     | E mm(in.)   | 3,800   | (149.6)  | 4,714  | (185.6)  |  |
| Rear overhang   | F mm(in.)   | 2,464   | (97.0)   | 2,464  | (97.0)   |  |
| Frame height at |             |         |          |        |          |  |
| Front axle      | G mm(in.)   | 830     | (32.7)   | 830    | (32.7)   |  |
| Rear axle       | H mm(in.)   | 900     | (35.4)   | 900    | (35.4)   |  |
| Road clearance  |             |         |          |        |          |  |
| (at front axle) | J mm(in.)   | 180     | (7.1)    | 180    | (7.1)    |  |
| Tread           |             |         |          |        |          |  |
| Front           | K mm(in.)   | 2,030   | (79.9)   | 2,030  | (79.9)   |  |
| Rear            | L mm(in.)   | 1,840   | (72.4)   | 1,840  | (72.4)   |  |
| Turning radius  |             |         |          |        |          |  |
| Tire            | mm(in.)     | 8,800   | (346.5)  | 10,130 | (398.8)  |  |
| Swept           | mm(in.)     | 9,315   | (366.7)  | 10,645 | (419.1)  |  |
| CHASSIS WEIGI   | HTS         | ·       |          |        |          |  |
| AT Total weight | kg(lb.)     | 4,600   | (10,140) | 4,645  | (10,240) |  |

| AT | Total weight | kg(lb.) | 4,600 | (10,140) | 4,645 | (10,240) |
|----|--------------|---------|-------|----------|-------|----------|
|    | Front axle   | kg(lb.) | 2,875 | (6,335)  | 2,945 | (6,490)  |
|    | Rear axle    | kg(lb.) | 1,725 | (3,805)  | 1,700 | (3,750)  |