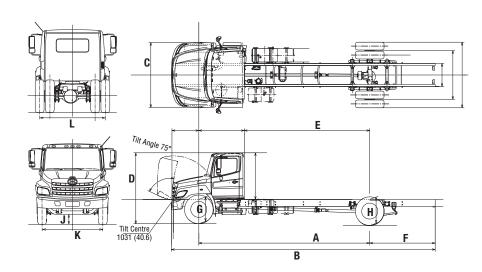

### TRUCK CHASSIS SPECIFICATIONS

(NE8J) SS-NE048-1 GVW: 11,790 kg (26,000 lbs.)

All 2013 models require ultra-low sulfur diesel fuel

| MODEL           | •          | NE8     | JLSA    | NE8   | JMSA     | NE8   | BJPSA    | NE8J    | RSA     | NE8     | JTSA    | NE8     | JVSA     | ľ |
|-----------------|------------|---------|---------|-------|----------|-------|----------|---------|---------|---------|---------|---------|----------|---|
| Wheelbase       | A mm(in.)  | 4,750   | (187.0) | 5,207 | (205.0)  | 5,512 | (217.0)  | 5,969   | (235.0) | 6,426   | (253.0) | 6,883   | (271.0)  | Ī |
| Overall length  | B mm(in.)  | 7,686   | (302.6) | 8,143 | (320.6)  | 9,007 | (354.6)  | 9,464   | (372.6) | 9,921   | (390.6) | 9,921   | (390.6)  | _ |
| Overall width   | C mm(in.)  | 2,445   | (96.3)  | 2,445 | (96.3)   | 2,445 | (96.3)   | 2,445   | (96.3)  | 2,445   | (96.3)  | 2,445   | (96.3)   | C |
| Overall height  | D mm(in.)  | 2,715   | (106.9) | 2,715 | (106.9)  | 2,715 | (106.9)  | 2,715   | (106.9) | 2,715   | (106.9) | 2,715   | (106.9)  | S |
| Cab to axle     | E mm(in.)  | 3,038   | (119.6) | 3,495 | (137.6)  | 3,800 | (149.6)  | 4,257   | (167.6) | 4,714   | (185.6) | 5,171   | (203.6)  | Λ |
| Rear overhang   | F mm(in.)  | 1,905   | (75.0)  | 1,905 | (75.0)   | 2,464 | (97.0)   | 2,464   | (97.0)  | 2,464   | (97.0)  | 2,007   | (79.0)   | ( |
| Frame height a  | nt         |         |         |       |          |       |          |         |         |         |         |         |          | ١ |
| Front axle      | G mm(in.)  | 940     | (37.0)  | 940   | (37.0)   | 940   | (37.0)   | 940     | (37.0)  | 940     | (37.0)  | 940     | (37.0)   | ( |
| Rear axle       | H mm(in.)  | 1,010   | (39.8)  | 1,010 | (39.8)   | 1,010 | (39.8)   | 1,010   | (39.8)  | 1,010   | (39.8)  | 1,010   | (39.8)   |   |
| Road clearance  | е          |         |         |       |          |       |          |         |         |         |         |         |          | Ē |
| (at front axle) | J mm(in.)  | 285     | (11.2)  | 285   | (11.2)   | 285   | (11.2)   | 285     | (11.2)  | 285     | (11.2)  | 285     | (11.2)   | S |
| Tread           |            |         |         |       |          |       |          |         |         |         |         |         |          | F |
| Front           | K mm(in.)  | 2,005   | (78.9)  | 2,005 | (78.9)   | 2,005 | (78.9)   | 2,005   | (78.9)  | 2,005   | (78.9)  | 2,005   | (78.9)   | d |
| Rear            | L mm(in.)  | 1,830   | (72.0)  | 1,830 | (72.0)   | 1,830 | (72.0)   | 1,830   | (72.0)  | 1,830   | (72.0)  | 1,830   | (72.0)   | F |
| Turning radius  |            |         |         |       |          |       |          |         |         |         |         |         |          | S |
| Tire            | mm(in.)    | 7,680   | (302.4) | 8,340 | (328.3)  | 8,790 | (346.1)  | 9,450   | (372.0) | 10,120  | (398.4) | 10,780  | (424.4)  | G |
| Swept           | mm(in.)    | 8,210   | (323.2) | 8,870 | (349.2)  | 9,320 | (366.9)  | 9,980   | (392.9) | 10,650  | (419.3) | 11,310  | (445.3)  |   |
| CHASSIS WEIGHTS |            |         |         |       |          | Ī     |          |         |         |         |         |         |          |   |
| AT Total weigh  | ht kg(lb.) | 4,520   | (9,965) | 4,570 | (10,075) | 4,620 | (10,185) | 4,645 ( | 10,240) | 4,660 ( | 10,275) | 4,680 ( | (10,315) | _ |
| Front avia      | ka(lh )    | 2 9 4 5 | (6.270) | 2 805 | (6.380)  | 2 010 | (6.415)  | 2 0/15  | (6 /00) | 2 070   | (6.550) | 3 015   | (6.645)  | Α |

| 0.17.00.0 112.  | u         |       |         |       |          |       |          |       |          |       |          |       |          |
|-----------------|-----------|-------|---------|-------|----------|-------|----------|-------|----------|-------|----------|-------|----------|
| AT Total weight | t kg(lb.) | 4,520 | (9,965) | 4,570 | (10,075) | 4,620 | (10,185) | 4,645 | (10,240) | 4,660 | (10,275) | 4,680 | (10,315) |
| Front axle      | kg(lb.)   | 2,845 | (6,270) | 2,895 | (6,380)  | 2,910 | (6,415)  | 2,945 | (6,490)  | 2,970 | (6,550)  | 3,015 | (6,645)  |
| Rear axle       | kg(lb.)   | 1,675 | (3,695) | 1,675 | (3,695)  | 1,710 | (3,770)  | 1,700 | (3,750)  | 1,690 | (3,725)  | 1,665 | (3,670)  |