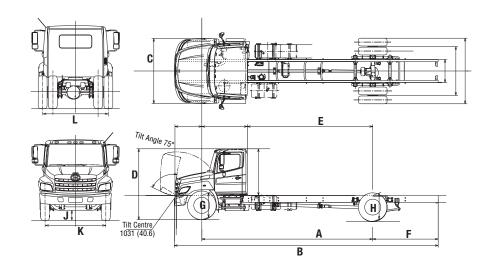

#### **DIMENSIONS** (On standard specifications)

| DIMENSIO                 | <b>NO</b> (UII S | lanua | ru spe   | CIIICa | lions)   |       |          |               |                  |        |          |         |         | ENGINE         |                       |
|--------------------------|------------------|-------|----------|--------|----------|-------|----------|---------------|------------------|--------|----------|---------|---------|----------------|-----------------------|
| MODEL                    |                  | NF8   | JLSA     | NF8    | JMSA     | NF8   | JPSA     | NF8           | JRSA             | NF8    | JTSA     | NF8J    | VSA     | Model          | HINO JO8E-VB          |
| Wheelbase                | A mm(in.)        | 4,750 | (187.0)  | 5,207  | (205.0)  | 5,512 | (217.0)  | 5,969         | (235.0)          | 6,426  | (253.0)  | 6,883   | (271.0) | Туре:          | Diesel, 6 cylinder,   |
| Overall length           | B mm(in.)        | 7,686 | (302.6)  | 8,143  | (320.6)  | 9,007 | (354.6)  | 9,464         | (372.6)          | 9,921  | (390.6)  | 9,921   | (390.6) |                | in-line, water-cooled |
| Overall width            | C mm(in.)        | 2,485 | (97.8)   | 2,485  | (97.8)   | 2,485 | (97.8)   | 2,485         | (97.8)           | 2,485  | (97.8)   | 2,485   | (97.8)  | Combustion     | Direct injection type |
| Overall height           | D mm(in.)        | 2,720 | (107.1)  | 2,720  | (107.1)  | 2,720 | (107.1)  | 2,720         | (107.1)          | 2,720  | (107.1)  | 2,720   | (107.1) | system:        |                       |
| Cab to axle              | E mm(in.)        | 3,038 | (119.6)  | 3,495  | (137.6)  | 3,800 | (149.6)  | 4,257         | (167.6)          | 4,714  | (185.6)  | 5,171   | (203.6) | Max. output:   | 260HP                 |
| Rear overhang            | F mm(in.)        | 1,905 | (75.0)   | 1,905  | ( 75.0)  | 2,464 | (97.0)   | 2,464         | (97.0)           | 2,464  | (97.0)   | 2,700   | (79.0)  | (SAE Gross)    | at 2,500 rpm          |
| Frame height a           | at               |       |          |        |          |       |          |               |                  |        |          |         |         | Max. torque:   | 895 N•m               |
| Front axle               | G mm(in.)        | 940   | (37.0)   | 940    | (37.0)   | 940   | (37.0)   | 940           | (37.0)           | 940    | (37.0)   | 940     | (37.0)  | (SAE Gross)    | (660 lbft.)           |
| Rear axle                | H mm(in.)        | 1,030 | (40.6)   | 1,030  | (40.6)   | 1,030 | (40.6)   | 1,030         | (40.6)           | 1,030  | (40.6)   | 1,030   | (40.6)  |                | at 1,500 rpm          |
| Road clearanc            | е                |       |          |        |          |       |          |               |                  |        |          |         |         | Bore and       | 112 x 130 mm          |
| (at front axle)          | J mm(in.)        | 285   | (11.2)   | 285    | (11.2)   | 285   | (11.2)   | 285           | (11.2)           | 285    | (11.2)   | 285     | (11.2)  | stroke:        | (4.41 x 5.12 in.)     |
| Tread                    |                  |       |          |        |          |       |          |               |                  |        |          |         |         | Piston         | 7.684 L               |
| Front                    | K mm(in.)        | 2,005 | (78.9)   | 2,005  | (78.9)   | 2,005 | (78.9)   | 2,005         | (78.9)           | 2,005  | (78.9)   | 2,005   | (78.9)  | displacement   | (468.8 cu.in.)        |
| Rear                     | L mm(in.)        | 1,870 | (73.6)   | 1,870  | (73.6)   | 1,870 | (73.6)   | 1,870         | (73.6)           | 1,870  | (73.6)   | 1,870   | (73.6)  | Fuel injection | Common rail ND        |
| Turning radius           |                  |       |          |        |          |       |          |               |                  |        |          |         |         | system:        |                       |
| Tire                     | mm(in.)          | 7,680 | (302.4)  | 8,340  | (328.3)  | 8,790 | (346.1)  | 9,450         | (372.0)          | 10,120 | (398.4)  | 10,780  | (424.4) | Governor:      | Electronically        |
| Swept                    | mm(in.)          | 8,210 | (323.2)  | 8,870  | (349.2)  | 9,320 | (366.9)  | 9,980         | (392.9)          | 10,650 | (419.3)  | 11,310  | (445.3) |                | controlled            |
| CHASSIS WE               | IGHTS            |       |          |        |          |       |          |               |                  |        |          |         |         | Intake system: | Turbocharged          |
| AT Total weig            | ht kg(lb.)       | 4,610 | (10,165) | 4,685  | (10,330) | 4,725 | (10,415) | 4,760         | (10,495)         | 4,775  | (10,525) | 4,800 ( | 10,580) |                | and intercooled       |
| Front axle               | kg(lb.)          | 2,880 | (6,350)  | 2,945  | (6,495)  | 2,950 | (6,500)  | 2,990         | (6,595)          | 3,015  | (6,645)  | 3,070   | (6,765) | Air cleaner:   | Paper filter type     |
| Rear axle                | kg(lb.)          | 1,730 | (3,815)  | 1,740  | (3,835)  | 1,775 | (3,915)  | 1,770         | (3,900           | 1,760  | (3,880)  | 1,730   | (3,815) |                | ("DONALDSON")         |
|                          | ,                |       | ,        |        | . ,      |       | . ,      |               |                  |        | . ,      |         | , ,     | Pre-Heater:    | Glow heater plug typ  |
|                          |                  |       |          |        |          |       |          |               |                  |        |          |         |         | Fan clutch:    | Bimetal thermostat    |
|                          |                  |       |          |        |          |       |          |               |                  |        |          |         |         |                | sensor regulates fan  |
| _                        |                  |       |          |        |          |       |          |               |                  |        |          |         |         |                | speed                 |
| POWER LINE & PERFORMANCE |                  |       |          |        |          |       |          | Block heater: | 1,000 watts/120V |        |          |         |         |                |                       |