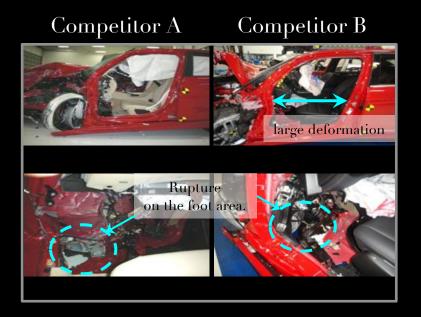

#### CRASH TEST PERFORMANCE

• Q50 performance in severe small overlap crash test

- Safety Shield active and passive
- Eyes-all-round for low speed maneuvering
- Back-up collision intervention
- Predictive forward collision warning
- Lane departure prevention
- Load-shifting seats