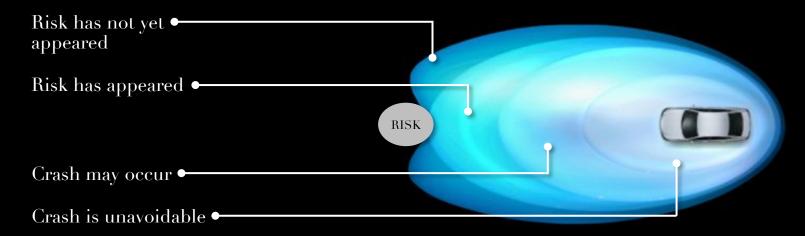

#### SAFETY SHIELD MILESTONES

 The Q50 activates various zones according to the circumstances, from normal driving to accident, to help maintain distance from potentially dangerous conditions or help mitigate injuries should a collision occur

#### SAFETY SHIELD – PASSIVE

 The vehicle activates various barriers according to the circumstances, from normal driving to post-accident, to help maintain distance from potentially dangerous conditions or help mitigate injuries should a collision occur