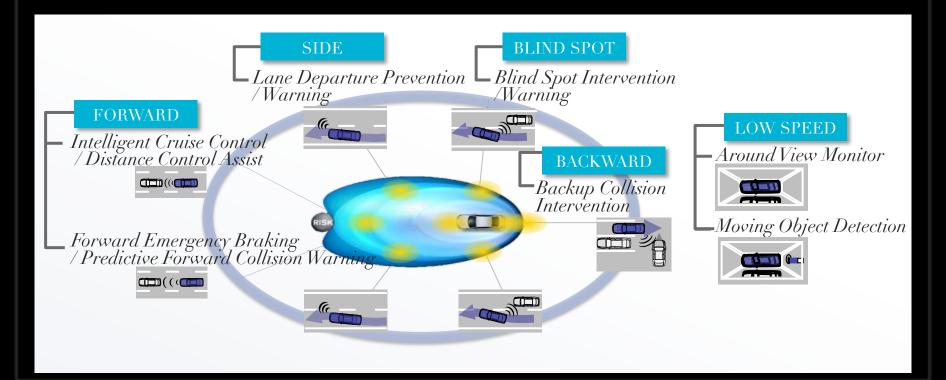

## SAFETY SHIELD – ACTIVE RISK ACTIVE PASSIVE

#### SAFETY SHIELD - ACTIVE

#### PREDICTIVE FORWARD COLLISION WARNING

- Helping to prevent collisions by alerting the driver to danger from vehicles that can't be seen
- The radar detects a fall in the speed of the vehicle that is two cars ahead, and alerts the driver through sound, display, and tightening of the seat-belt