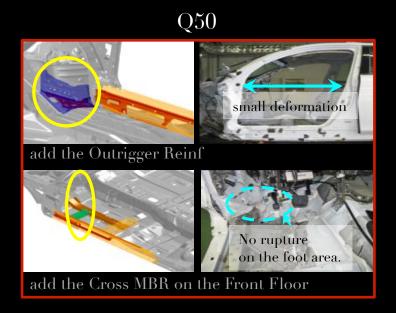

#### CRASH TEST PERFORMANCE

• Q50 performance in severe small overlap crash test

- Safety Shield active and passive
- Eyes-all-round for low speed maneuvering
- Back-up collision intervention
- Predictive forward collision warning
- Lane departure prevention
- Load-shifting seats