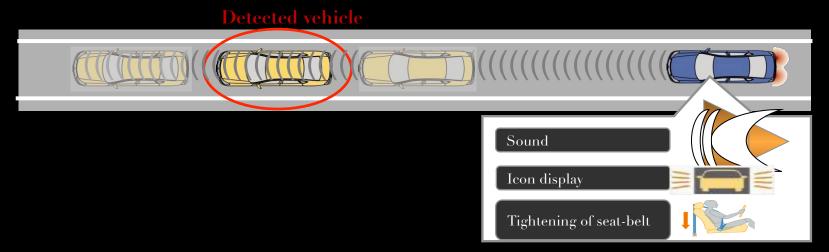

#### PREDICTIVE FORWARD COLLISION WARNING

- Helping to prevent collisions by alerting the driver to danger from vehicles that can't be seen
- The radar detects a fall in the speed of the vehicle that is two cars ahead, and alerts the driver through sound, display, and tightening of the seat-belt