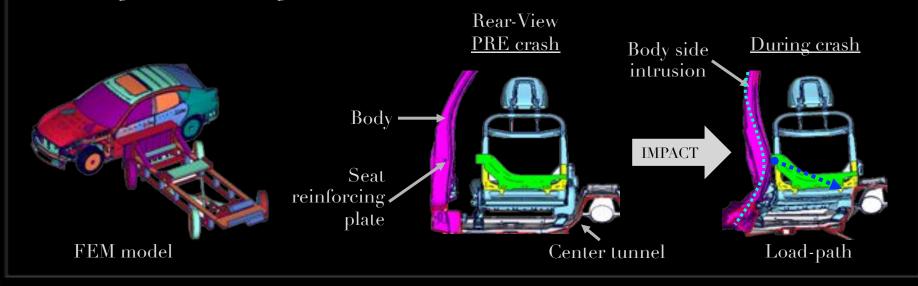

#### INTELLIGENT LOAD-SHIFTING SEATS

- The body side intrusion is reduced by the high efficiency load path structure
- Energy is refocused from the seat to the transmission tunnel
- Intelligent load-shifting within seats