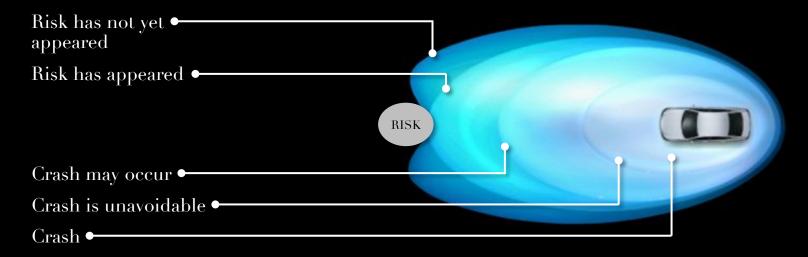

#### SAFETY SHIELD MILESTONES

 The Q50 activates various zones according to the circumstances, from normal driving to accident, to help maintain distance from potentially dangerous conditions or help mitigate injuries should a collision occur

#### SAFETY SHIELD – PASSIVE

 The vehicle activates various barriers according to the circumstances, from normal driving to post-accident, to help maintain distance from potentially dangerous conditions or help mitigate injuries should a collision occur