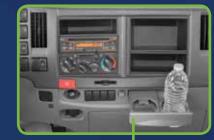

Cab seats three across

Steering column tilts and adjusts for height

Suspension seat with adjustable height control

Parking Air Brake

AM/FM/CD Radio with AUX and USB • cup holder

Rear cab area storage behind seats