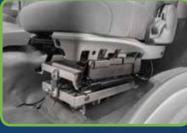

Cab seats three across

Steering column tilts and adjusts for height

Suspension seat with adjustable height control

Parking Air Brake

AM/FM/CD Radio with AUX and USB • cup holder

Rear cab area storage behind seats