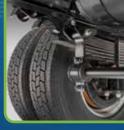

**Turning light** • illuminate side of road

Passenger side ground clearance mirror

Wide entry step

• easy entry and exit

5.2L diesel engine with high torque output

Rear air brake • all wheels

11R 22.5 Tires • front hwy/ rear traction

Allison 2000 Series transmission with PTO

100 gallon aluminum

fuel tank

Rear leaf spring