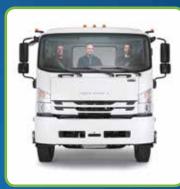

Cab seats three across

Steering column tilts and adjusts for height

Suspension seat with adjustable height control

Parking Air Brake

AM/FM/CD Radio with AUX and USB • cup holder

Rear cab area storage behind seats