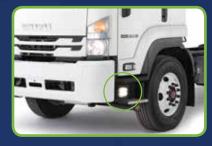

**Turning light** • illuminate side of road

Passenger side ground clearance mirror

Wide entry step

• easy entry and exit

5.2L diesel engine with high torque output

Rear air brake • all wheels

11R 22.5 Tires • front hwy/ rear traction