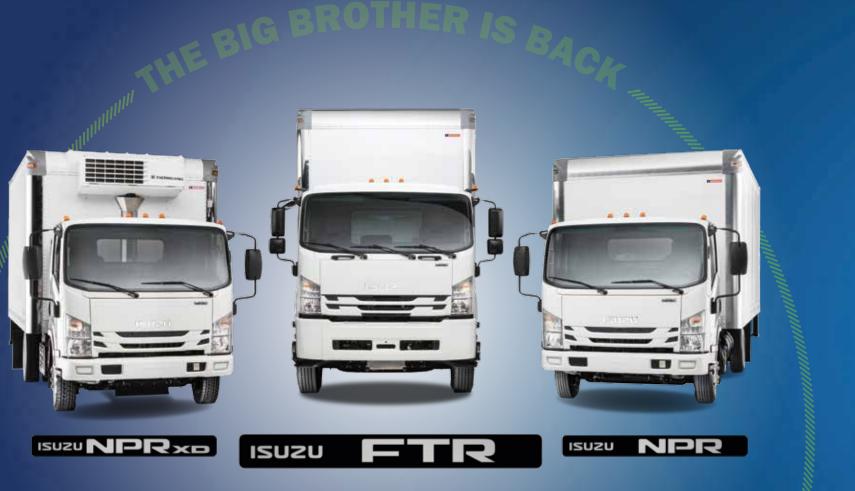

# Isuzu's Newest Family Member

## **The #1 Selling LCF trucks in America Since 1986** The Complete Family of Gas & Diesel Class 3 through Class 6

Clean frame
body lengths
16 to
30ft

• Clean back of cab – designed to maximizes body upfit options

• Maximum van body height of 109 in.

• Straight frame rail enables diverse vocational body applications

• Eight wheel-bases provide body upfit capability from 16 ft to 30 ft.

Vehicles shown with optional equipment, some equipment is dealer installed. These vehicles are assembled from component parts manufact by Isuzu Motors Limited and by independent suppliers who manufacture such components to Isuzu's exacting standards for quality, performa and safety. Morgan is a trademark of Morgan Corporation. Please see your authorized Isuzu truck dealer for complete details.

# THE ISUZU FTR Class 6 Low Cab Forward

\* MICHRICH

Copyright © 2016 Isuzu Commercial Truck of America, Inc. TM10204 (2/16)

ISUZU

TRUCK