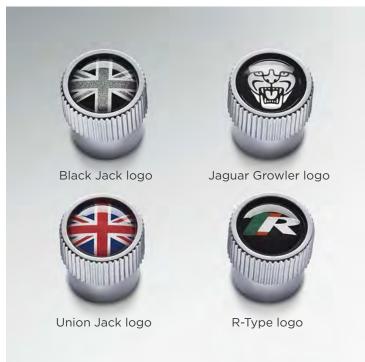

#### **VALVE STEM CAPS**

Complement your car's sporty appearance with valve stem caps embossed with your choice of four logos. Each set includes four caps.

Black Jack logo C2D24287

Jaguar Growler logo Fits 2012 model year

and newer C2D19596

Fits up to 2011 model year C2C39770 Union Jack logo C2D24286

Supercharged "R" logo

Fits 2012 model year

and newer C2D19597

N<sub>2</sub> "Nitrogen" logo C2D25249