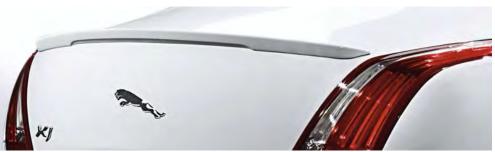

### FRONT AERO SPLITTER AND REAR DECKLID SPOILER

Enhance your sedan's performance dynamics with a color-coded Front Aero Splitter and Rear Decklid Spoiler. Note: All part numbers must be ordered together for complete installation.

C2D22636XXX C2D23122XXX C2D23123XXX C2D23124PEC