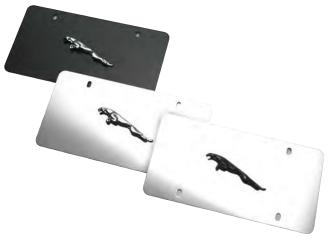

#### **JAGUAR LEAPER PLATES**

Announce your XJ sedan's arrival with one of four attractive plates, each featuring Jaguar's classic Leaper logo. Black with polished Leaper **C2A1180** Polished with polished

Leaper C2C20588
Polished with black Leaper C2A1182