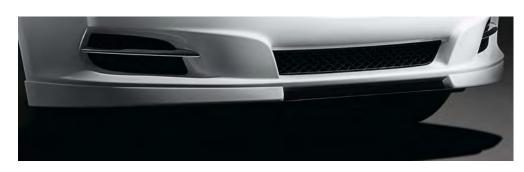

### FRONT AERO SPLITTER AND REAR DECKLID SPOILER

Enhance your sedan's performance dynamics with a color-coded Front Aero Splitter and Rear Decklid Spoiler. Note: All part numbers must be ordered together for complete installation.

C2D22636XXX C2D23122XXX C2D23123XXX C2D23124PEC