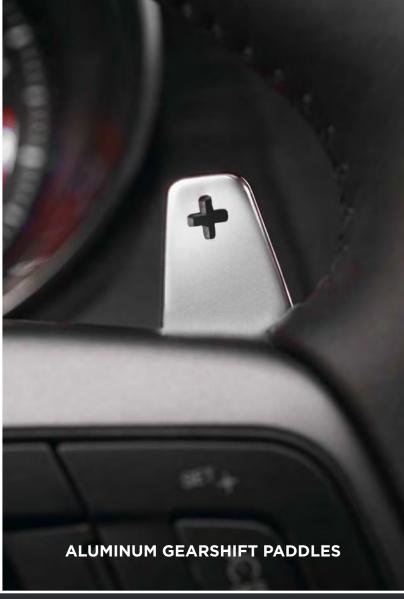

# ALUMINUM GEARSHIFT PADDLES

Machined, polished and anodized to maintain their finish, these premium aluminum paddles augment the sporty look and feel of your XJ steering wheel.

**T2R6547MMU** 