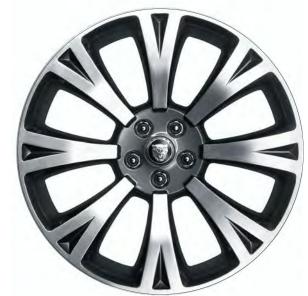

#### 20" KASUGA

Front C2D9177
Rear C2D9178

#### 20" KASUGA POLISHED

Front **C2D4245**Rear **C2D4246** 

### 20" MATAIVA

Front **C2D10951**Rear **C2D10952** 

20" KASUGA

20" KASUGA POLISHED

20" MATAIVA

LX