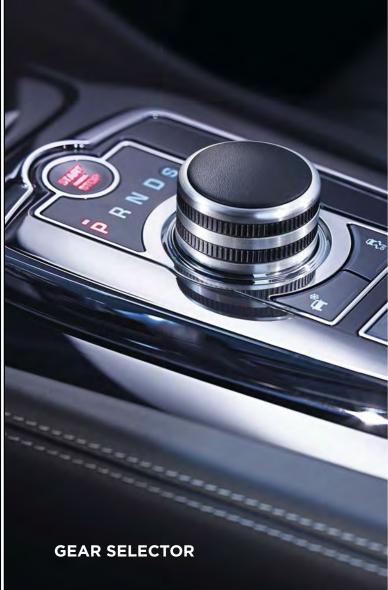

#### **GEAR SELECTOR**

Shift into gear using this sporty gear selector.

(Two parts required.) Black leather top (first

of two required parts) **C2D21919PVJ** 

Body with rubber grip (second of two

required parts) C2D21956