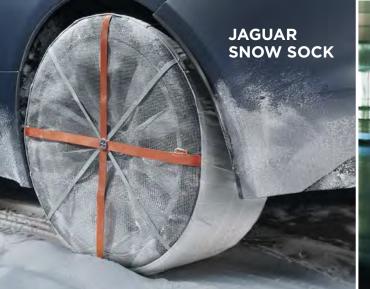

#### **JAGUAR SNOW SOCK**

For supplemental traction during snowy or icy conditions, these reusable Snow Socks are fitted for your vehicle's specific tire size and can be easily stored when not in use.

Fits tire/wheel size 275/35 R19

-its tire/wheel size 2/5/35 RT

#### C2D20228

Fits tire/wheel size 275/45 R18, Fits tire/wheel size 275/40 R19, or Fits tire/wheel size 275/35 R20 C2D20230