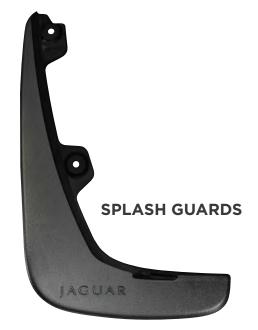

#### **SPLASH GUARDS**

Help protect your Jaguar from stones, dirt, mud and other road debris with these Splash Guards that were developed specifically for the XJ. Front and rear guards sold separately. Note: Each set of Splash Guards requires four Splash Guard Clips, sold individually (C2D12682).

Front pair C2D8498
Rear pair C2D8499
Splash Guard Clip C2D12682