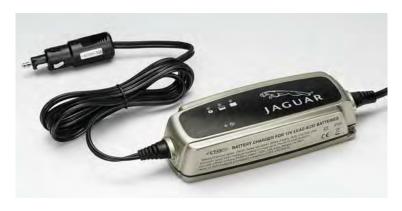

#### **BATTERY CONDITIONER**

For prolonged battery life and reliability, the Battery Conditioner monitors, maintains and diagnoses potential issues for your Jaguar XJ battery.

Harness C2P25121 Charger C2P25122

**WARNING TRIANGLE** 

**BATTERY CONDITIONER** 