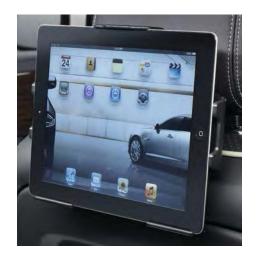

#### **IPAD HOLDER**

Expand your rear-seat entertainment capabilities with this Jaguar-branded iPad Holder that conveniently mounts to the XJ front seat headrests.

#### C2Z22935