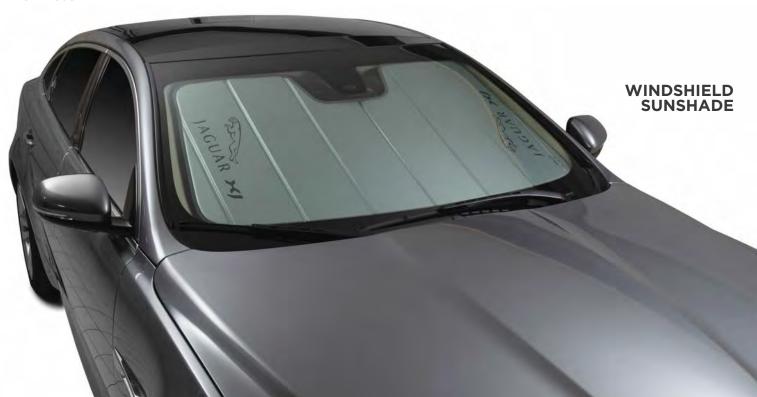

#### WINDSHIELD SUNSHADE

Help protect your vehicle's interior from the sun with a Jaguar-branded visor. C2D22740