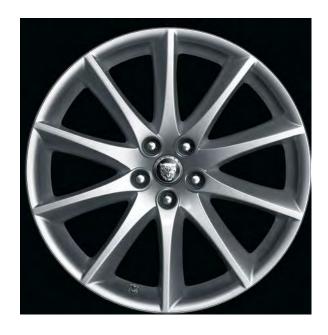

#### 19" ALEUTIAN

Front **C2D4499**Rear **C2D4500** 

#### 19" TOBA PAINTED

Front C2D7287
Rear C2D7288

#### 19" TOBA POLISHED

Front C2D7281
Rear C2D7282

19" ALEUTIAN

19" TOBA PAINTED

19" TOBA POLISHED

LX