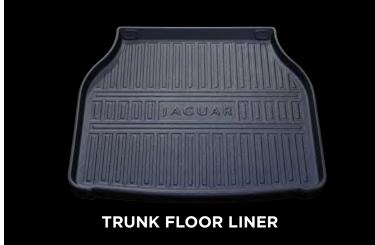

#### TRUNK FLOOR LINER

Protect your trunk floor from wet or muddy items with this durable, one-piece liner which includes a non-slip mat to hold it in place. Tailored specifically to fit your XJ, the liner can be easily removed for cleaning. **C2D15159** 