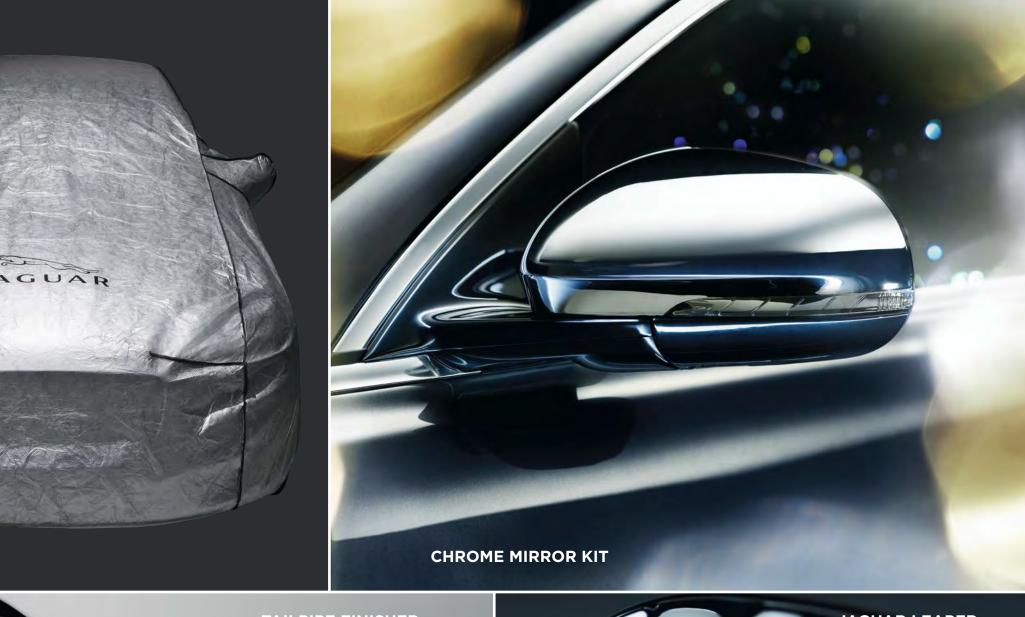

#### **CAR COVER**

Shield your investment from dirt, rain or dust with this waterproof, UV-resistant cover specifically tailored for the XJ. Ideal for short- or long-term storage of your vehicle, this washable cover resists ballooning during heavy wind and it folds easily for quick storage.

Standard wheelbase cover C2D7599
Long wheelbase cover C2D8821

#### **CHROME MIRROR KIT**

Augment your side-view mirrors with stylish chrome caps. Fits 2006 model year vehicles onward.

Right-hand C2D5488 Left-hand C2D5489