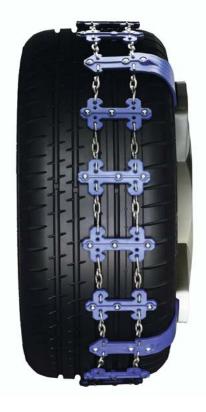

#### TRACTION SYSTEM

High-grip traction system for driving in adverse conditions. Fits XJ and XF wheel sizes up to and including 20" diameter. Fits XK wheels up to and including 19" diameter. Fits the rear wheels only. Not suitable for X-TYPE. **XR836517** 