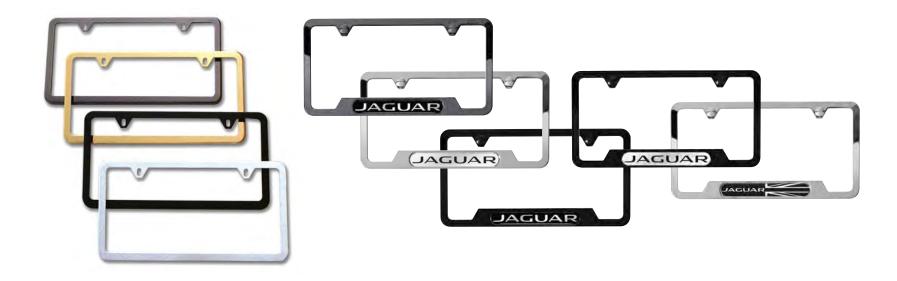

# LICENSE PLATE FRAMES (CARBON FIBER)

Announce the arrival of your car with an eye-catching carbon fiber license plate frame.

Slimline C2Z20530 Union Jack/Black C2Z20531

### R PERFORMANCE PLATE FRAMES

Trumpet your passion for performance with stainless steel frames that celebrate the heritage of Jaguar's R Performance Series.

Black C2C20093
Polished C2C20092

# LICENSE PLATE FRAMES (SLIMLINE)

Add a sporty touch to your XJ with one of these graceful, yet durable, frames that come in your choice of colors.

Black Pearl XR838398
Gold C2A1179
Black C2A1178
Polished C2A1177
Carbon Fiber C2Z20530

# LICENSE PLATE FRAMES (JAGUAR LOGO)

Available in different colors, these durable, stainless steel frames add an elegant touch to your XJ.

Black Pearl XR838397
Black with Black JAGUAR
Black C2A1174
Polished C2A1173
Polished with Black Jack C2Z20532