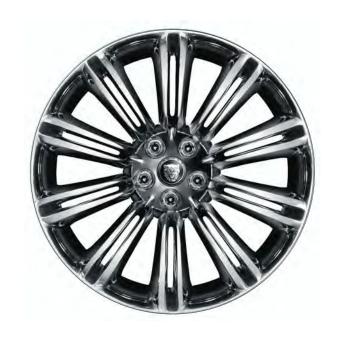

### 20" MATAIVA

Front **C2D10951**Rear **C2D10952** 

20" KASUGA

20" KASUGA POLISHED

20" MATAIVA

LX

#### 20" KASUGA POLISHED

Front **C2D4245**Rear **C2D4246** 

#### 20" KASUGA

Front C2D9177
Rear C2D9178