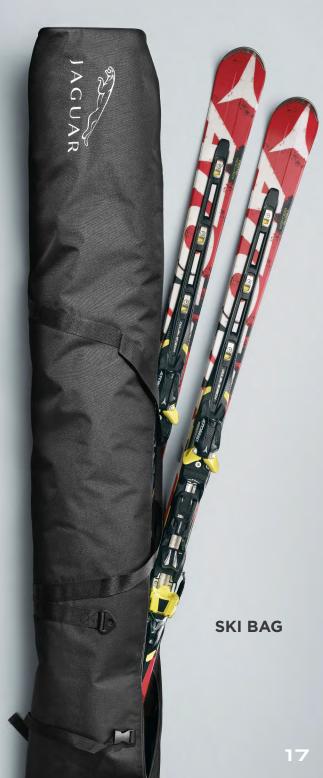

#### **SKI BAG**

Designed to fit through your XJ ski hatch or with the rear 60-40 seats folded down, this durable Ski Bag carries up to two pairs of skis and poles (up to 70 inches long) and features removable shoulder straps.

#### C2Z23531

**COLLAPSIBLE CARGO CARRIER** 

**iPAD HOLDER** 

**COAT HANGER** 