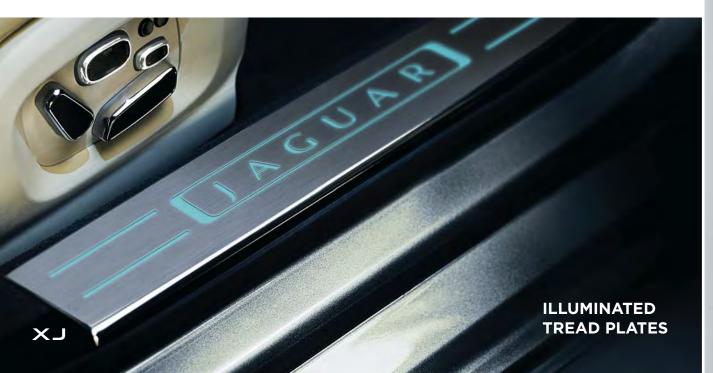

#### **ILLUMINATED TREAD PLATES**

Step into striking style with Illuminated Tread Plates designed specifically for your XJ.

See your dealer for details.

| C2D22753 |
|----------|
| C2D22752 |
|          |
| C2D17706 |
|          |
| C2D17704 |
|          |
| C2D22757 |
|          |
| C2D22755 |
|          |