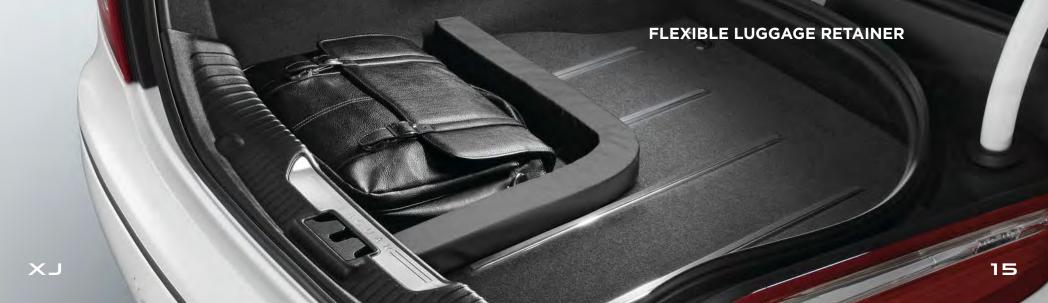

## FLEXIBLE LUGGAGE RETAINER

Help secure luggage or other items in your Jaguar XJ loadspace. **C2D20903** 