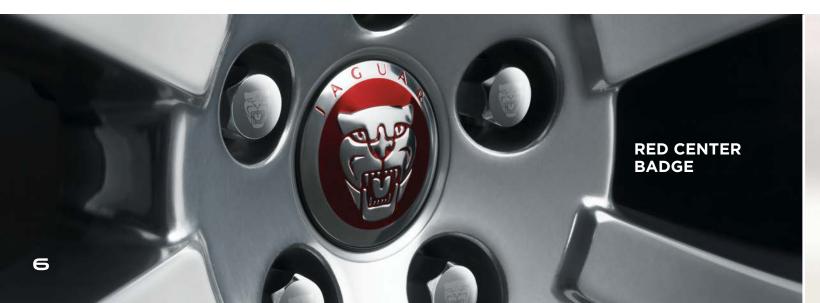

#### RED CENTER BADGE

An appropriate finishing touch for your wheels, this center badge features the Jaguar Growler logo.

Accessory fit up to 2013 model year **C2D12326** 

Standard fit from 2014 model year