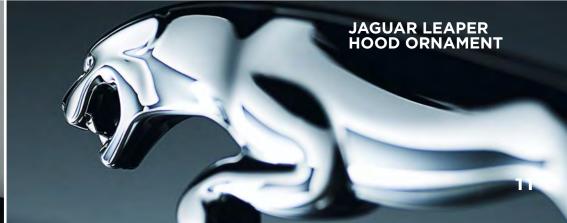

#### JAGUAR LEAPER HOOD ORNAMENT

For a stunning finishing touch, add the hood ornament that stands alone — the Jaguar Leaper.

C2Z12493