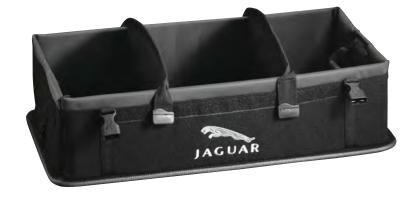

#### **COLLAPSIBLE CARGO CARRIER**

Help keep items from shifting during transport by storing them in this handy Collapsible Cargo Carrier. Includes separators for added convenience. C2C28120