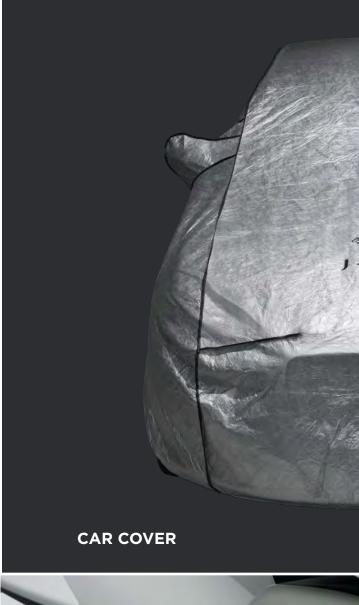

#### **CAR COVER**

Shield your investment from dirt, rain or dust with this waterproof, UV-resistant cover specifically tailored for the XJ. Ideal for short- or long-term storage of your vehicle, this washable cover resists ballooning during heavy wind and it folds easily for quick storage.

Standard wheelbase cover C2D7599
Long wheelbase cover C2D8821