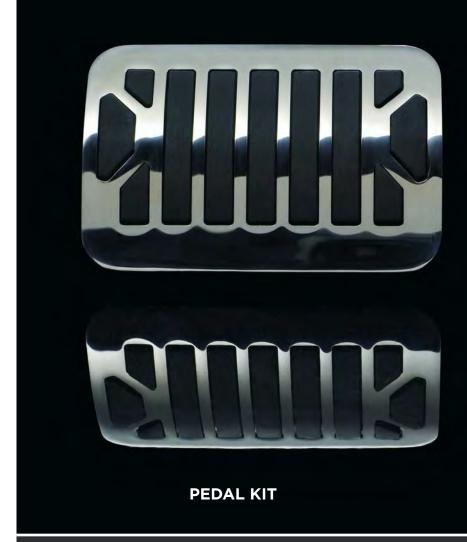

#### **PEDAL KIT**

Add a touch of Jaguar's racing heritage to your XJ sedan with these sporty, stainless steel pedals.

C2D8415