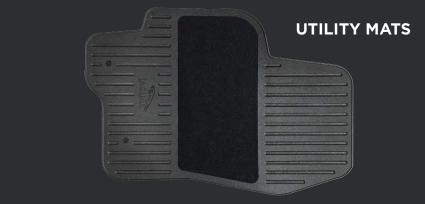

#### **UTILITY MATS**

Help protect your vehicle's original carpet from mud, water or dirt with these durable rubber mats featuring carpeted heel pads to help them remain in place. Sold in sets of two.

Front C2D8683

Front (fits AWD

model only) C2D27557

Rear (fits 2013 and newer standard

wheelbase models) C2D27141

Rear (fits 2013 and

newer long

wheelbase models) C2D27142

Rear (fits 2011-12 standard

wheelbase models) **C2D7785** 

Rear (fits 2011-12 long

wheelbase models) C2D7786