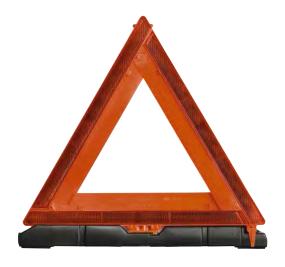

#### WARNING TRIANGLES

Improve your visibility day or night in the event you need to stop roadside. These two-tone reflective triangles can be set up in seconds and quickly stowed away when not in use.

C2S20992

**WARNING TRIANGLE** 

**BATTERY CONDITIONER** 