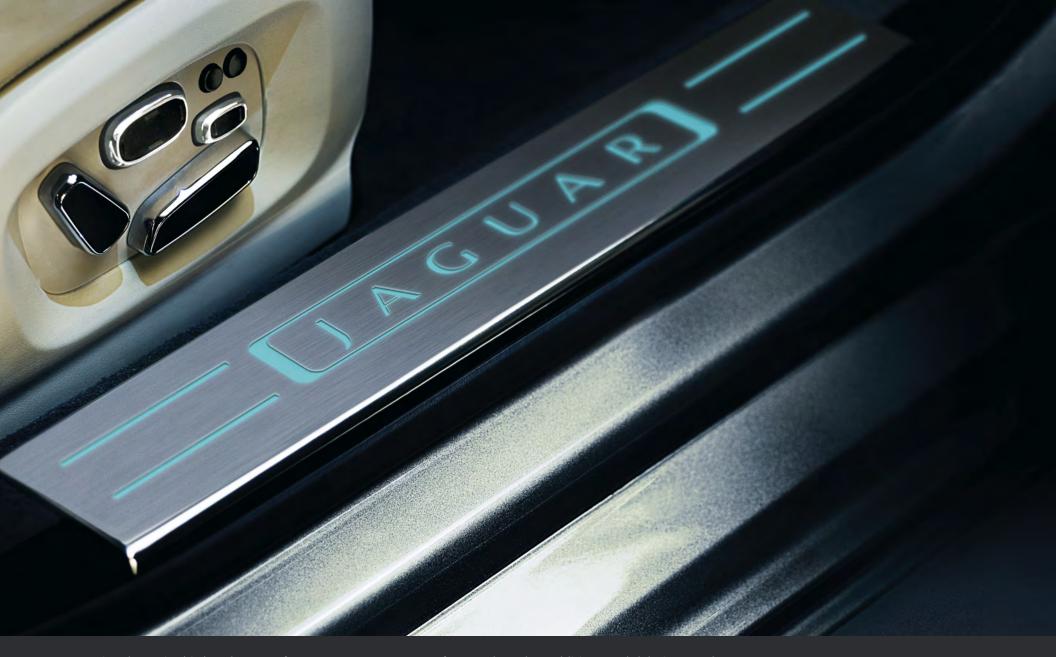

#### **ILLUMINATED TREAD PLATES**

Step into striking style with Illuminated Tread Plates designed specifically for your XJ.

See your dealer for details.

| C2D22753 |
|----------|
| C2D22752 |
|          |
| C2D17706 |
|          |
| C2D17704 |
|          |
| C2D22757 |
|          |
| C2D22755 |
|          |