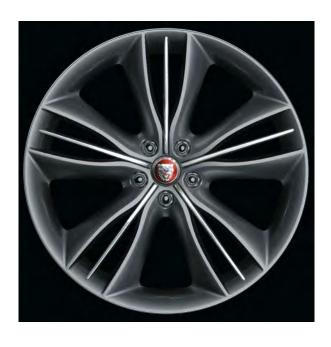

### 20" MATAIVA

Front **C2D10951**Rear **C2D10952** 

20" KASUGA

20" KASUGA POLISHED

20" MATAIVA

LX

#### 20" KASUGA POLISHED

Front **C2D4245**Rear **C2D4246** 

#### 20" KASUGA

Front C2D9177
Rear C2D9178