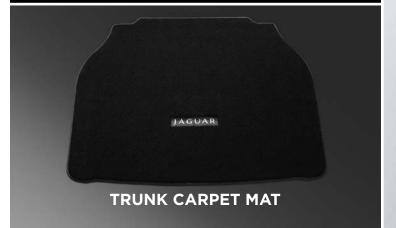

#### TRUNK CARPET MAT

Specifically designed for your XJ, this water-resistant mat helps protect the trunk carpet and includes a non-slip backing. It also comes with a strap to secure a briefcase during your travels. **C2D7450** 