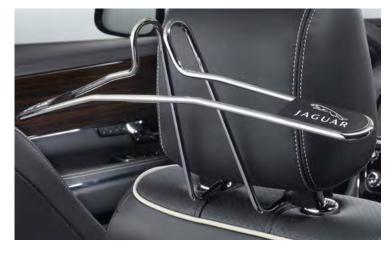

#### **COAT HANGER**

Help keep clothing wrinkle-free with this Jaguar-branded coat hanger that conveniently mounts to your vehicle's headrest.

#### C2Z23416