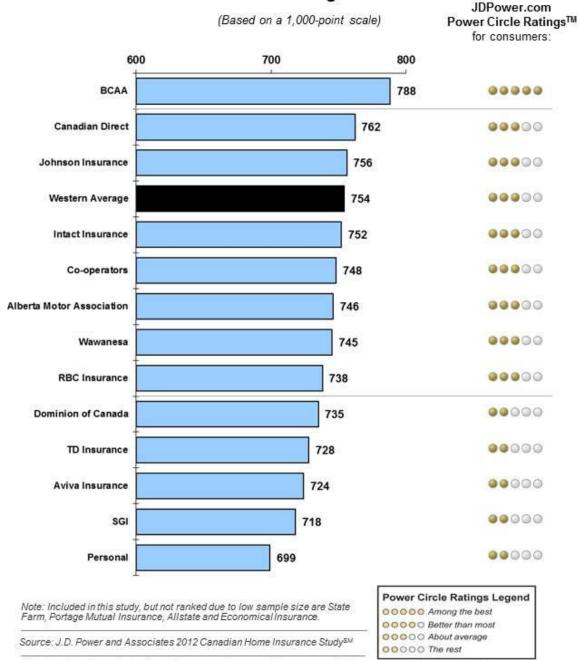

While satisfaction has increased in each region, the degree of improvement and key drivers vary. Customer satisfaction with home insurers has improved the most in the Atlantic/Ontario Region to 760, up a significant 21 points from 2011. Increased satisfaction with billing and payment, policy offerings, and interaction are primary contributors to improvement in this region, compared with 2011. Overall satisfaction in the Western Region (754) has increased by 12 points year over year due to increases in both policy offerings and interaction. Overall satisfaction in the Quebec Region has stayed level year over year, increasing 1 point to 809 from 2011.

#### Western Region:

BCAA ranks highest in this region with a score of 788. Following BCAA in the rankings are Canadian Direct (762) and Johnson Insurance (756).

## Customer Satisfaction Index Ranking Western Region

Charts and graphs extracted from this press release must be accompanied by a statement identifying J.D. Power and Associates as the publisher and the J.D. Power and Associates 2012 Canadian Home Insurance Study<sup>™</sup> as the source. Rankings are based on numerical scores, and not necessarily on statistical significance. JDPower.com Power Circle Ratings<sup>™</sup> are derived from consumer ratings in J.D. Power studies. For more information on Power Circle Ratings, visit jdpower.com/faqs. No advertising or other promotional use can be made of the information in this release or J.D. Power and Associates survey results without the express prior written consent of J.D. Power and Associates.