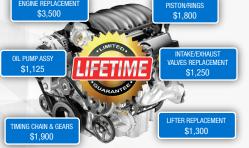

# John Hinderer Honda

Each qualified vehicle is included. Perform all regularly scheduled maintenance and you are covered. We pride ourselves on our client loyalty.

What's covered... Pistons, piston rings, piston pins, crankshaft and main bearings, connecting rods and rod bearing, camshaft and camshaft bearings, timing chain and timing gears, valve springs, intake and exhaust valves, guides, oil pump, push rods, rocker arms, hydraulic lifters and rocker arm shafts. See contract for details.