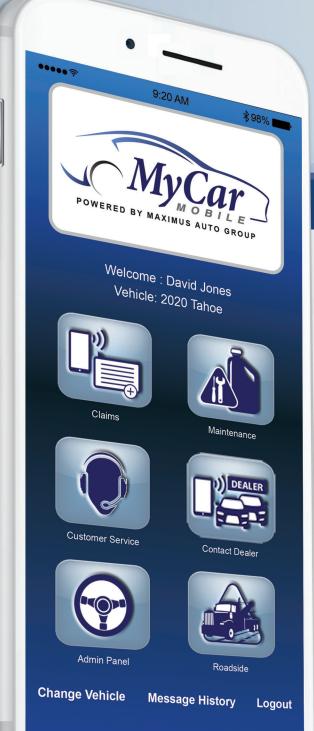

#### Easy Claims Service on Your Mobile Device

**MyCar Mobile**, our claim and contract management app, provides you with convenient and easy claims service directly from your mobile device. Our **MyCar Mobile** app makes it easy to manage all of your vehicle protection contracts directly from your mobile device. Everything you need ... right at your fingertips.

With MyCar Mobile, you can easily:

- Access emergency roadside assistance
- File and oversee claims
- Manage your contracts
- View your claim activity
- Connect directly with MAG's claim reps
- Connect with your dealership
- Track all your vehicle maintenance history

To download **MyCar Mobile** visit **www.mycarmobile.com**, or go to your app store and search **MyCar Mobile**.

Easy to use screens let you manage your contracts and access services anywhere!

MyCarMobile is available in the