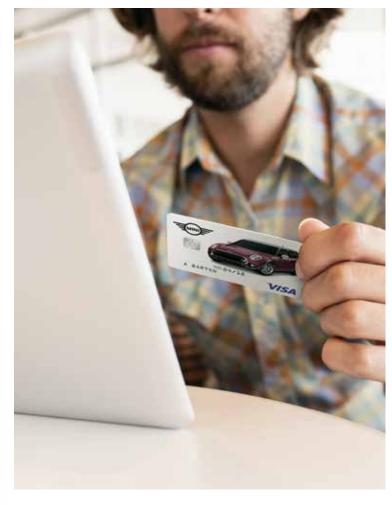

## THE MINI CARD:

### APPLY TODAY AND USE THE MINI CARD DURING THE FALL SERVICE EVENT.

For a limited time, enjoy promotional financing and special benefits. Speak to your MINI Service Advisor for important information and to apply.