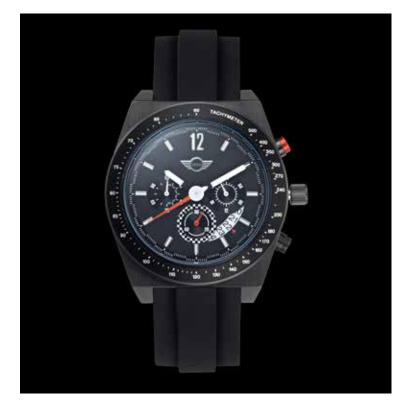

## ORIG. \$209.00, NOW \$135.00

#### MINI Men's Black Chronograph Watch

Show your love for MINI with special savings for a limited time on the MINI Men's Black Chronograph Watch. To order and see more limited-time offers, visit **shopminiusa.com** or your MINI Dealer.