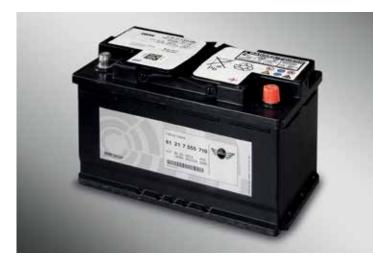

MINI ORIGINAL BATTERY 15% OFF

**Battery Rebate** 

Special savings via mail-in rebate with purchase and installation of a MINI Original Battery.<sup>1</sup>

MINI ORIGINAL WIPER BLADE SET \$15 OFF

Wiper Blade Set Rebate \$15 mail-in rebate with purchase and installation of a MINI Original Wiper Blade Set.<sup>1</sup>