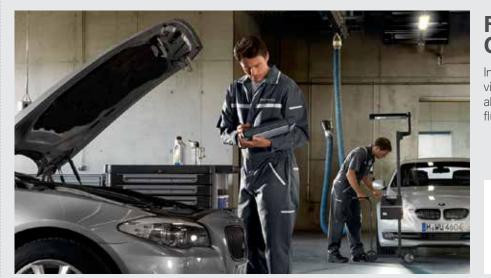

### FALL SERVICE CHECKUP

Includes battery and charge system check, visual inspection of drive belts and alternator, fluids top off including washer fluid and antifreeze as necessary.

\$9999

#### DID YOU KNOW?

Cooler temperatures cause batteries to lose power more quickly. Make sure yours is up to the job at your BMW Center.

<sup>\*</sup>Offers can be combined. See your BMW Center for details.