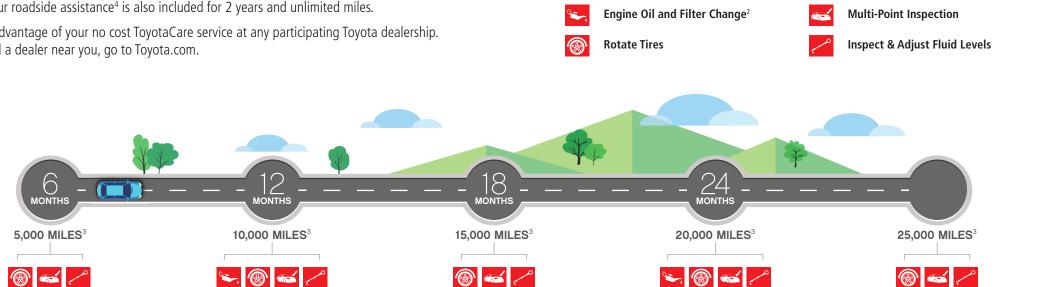

#### IT'S SIMPLE AND CONVENIENT

Joining the ToyotaCare<sup>1</sup> family ensures that your vehicle is maintained with Toyota Genuine Parts and serviced by factory trained Toyota technicians. That's why we include a no cost maintenance plan with the purchase or lease of every new Toyota vehicle, for 2 years or 25,000 miles, whichever comes first.

# 2 Years or 25,000 miles

#### NO COST SERVICE

Toyota is devoted to safety and dependability, and proper vehicle maintenance is important to both. ToyotaCare delivers on the following Maintenance Guide<sup>1</sup> services, when required, at no cost for 2 years or 25,000 miles, whichever comes first.

<sup>1</sup> Covers normal factory scheduled maintenance for 2 years or 25,000 miles, whichever comes first. Certain models require a different maintenance schedule as described in their Maintenance Guide. Excludes those items listed in the Maintenance Guide under Special/Severe Operating Conditions

<sup>2</sup> Consult the vehicle's Maintenance Guide for factory recommended service and intervals. Service requirements and intervals vary by model

<sup>3</sup> Toyota recommends service every 6 months or 5,000 miles. Vehicles serviced based solely on time will receive up to 4 services under the ToyotaCare plan. Certain models require a different maintenance schedule as described in their Maintenance Guide.