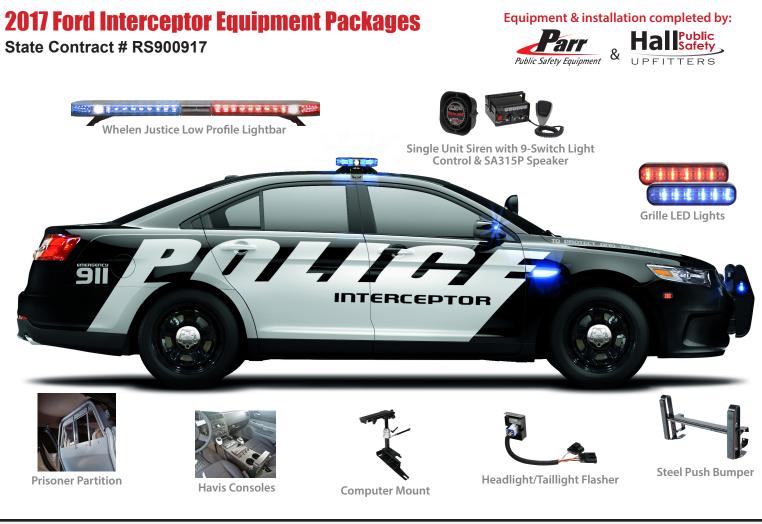

## Road Ready Vehicle Packages:

|            | <b>reauy vehiligie rackayes:</b><br>ing includes installation)                                                                                                                                                                                            |           |
|------------|-----------------------------------------------------------------------------------------------------------------------------------------------------------------------------------------------------------------------------------------------------------|-----------|
| MC1        | Marked Cruiser Package \$ 5,595.00<br>Includes: Whelen Justice All LED lightbar,<br>Whelen Siren & Controller, Whelen 100w Speaker,<br>Full Equipment Console, Cup Holder, Armrest,<br>12v Outlet (3), Front & Rear LED Warning Lights,<br>Prisoner Cage. |           |
|            | onal Vehicle Packages & Equipment                                                                                                                                                                                                                         |           |
| (All prici | ing includes installation)                                                                                                                                                                                                                                |           |
| UG1        | Whelen Liberty Upgrade from Justice                                                                                                                                                                                                                       | \$ 795.00 |
| UG2        | Code3 RX2700 Lightbar upgrade from Justice                                                                                                                                                                                                                | \$ 795.00 |
| D6-S       | Rear Window LED Warning Light                                                                                                                                                                                                                             | \$ 449.00 |
| FPB -S     | Push Bumper                                                                                                                                                                                                                                               | \$ 535.00 |
| SP1-S      | Full Partition w/Security Side Panels                                                                                                                                                                                                                     | \$ 750.00 |
| GRL        | Super LED Grille Lights, Micron, pair                                                                                                                                                                                                                     | \$ 379.00 |
| RP1-S      | Rear Prisoner Seat                                                                                                                                                                                                                                        | \$ 795.00 |
| HL-1       | Headlight Flasher (Police prep pkg only)                                                                                                                                                                                                                  | \$ 179.00 |
| CML        | Heavy Duty Computer Mount                                                                                                                                                                                                                                 | \$ 599.00 |