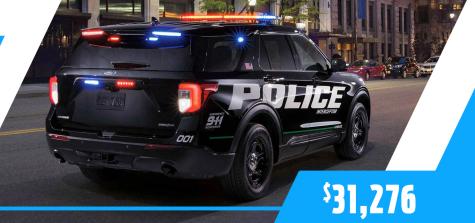

LEBANONFORD COMMERCIAL VEHICLE CENTER

**K8A** All Wheel Drive POLICE

Contours through 2nd row. Includes channel for wiring.

Official State Bid 2020 Price



| 99W HYBRID ENGINE OPTION                                                                                                                                                                                                                                                                                                                                                     | \$3,595                      | 17A CLIMATE CONTROL AUX A/C                                                                                                                                                                                                           | \$699                    |
|------------------------------------------------------------------------------------------------------------------------------------------