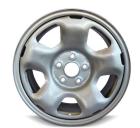

#### **14'-16' ACURA MDX**

MICHELIN® Latitude® X-Ice2® 17" Steel Rim

\$1370.00 + TAX

ALL PACKAGES INCLUDE MICHELIN X-ICE + TPMS SENSOR/O.E.M PARTSCENTER CAPS NOT INCLUDED.

MICHELIN® Latitude® X-Ice2® 17" Alloy Rim

\$1670.00 + TAX

ALL PACKAGES INCLUDE MICHELIN X-ICE + TPMS SENSOR + INSTALLED & BALANCE.