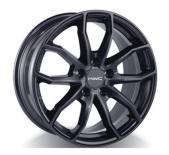

# 2018 / 2019 WINTER TIRE PACKAGES

MICHELIN® Latitude® X-Ice3® 17" Steel Rim

\$1395.00 + TAX

ALL PACKAGES INCLUDE MICHELIN X-ICE + TPMS SENSOR/O.E.M PARTS. CENTER CAPS NOT INCLUDED.

MICHELIN® Latitude® X-Ice® 17" Alloy Rim

\$1650.00 + TAX

ALL PACKAGES INCLUDE MICHELIN X-ICE + TPMS SENSOR +INSTALLED & BALANCE.