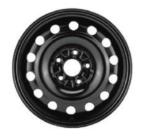

#### **07'-13' ACURA MDX**

MICHELIN® Latitude® X-Ice2® 17" Steel Rim

\$1370.00 + TAX

ALL PACKAGES INCLUDE MICHELIN X-ICE + TPMS SENSOR/O.E.M PARTSCENTER CAPS NOT INCLUDED

MICHELIN® Latitude® X-Ice2® 18" Alloy Rim

\$1780.00 + TAX

ALL PACKAGES INCLUDE MICHELIN X-ICE + TPMS SENSOR + INSTALLED & BALANCE.