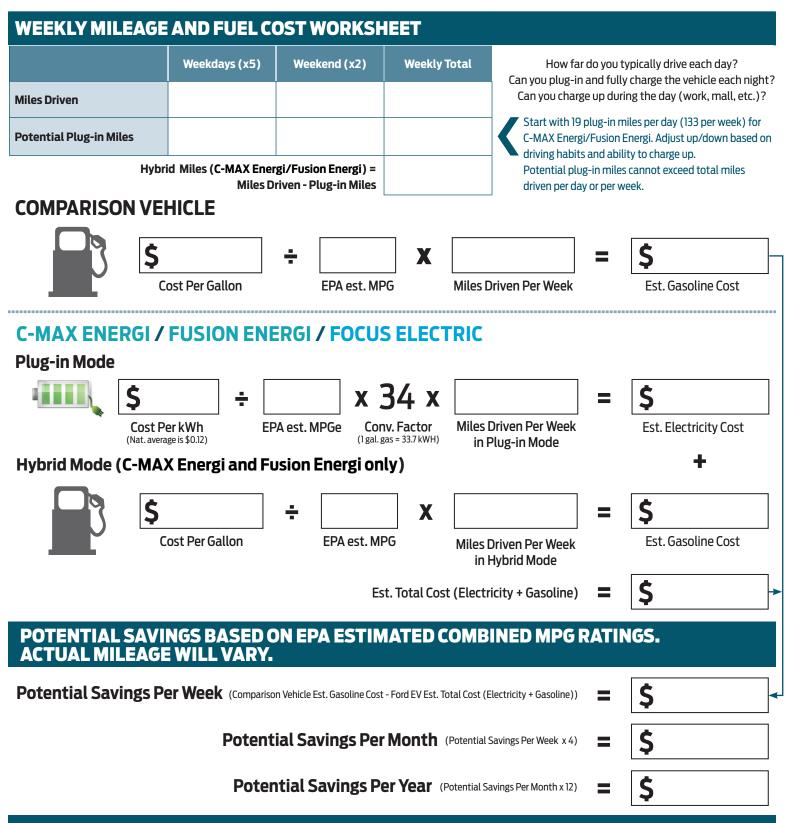

## WHAT ARE THE CHOICES?

<sup>1</sup>EPA-estimated rating of up to 42 city/37 hwy/40 combined MPG for C-MAX Hybrid; 44 city/41 hwy/42 combined MPG for Fusion Hybrid; 40 city/36 hwy/38 combined MPG and 95 city/81 hwy/88 combined MPG for C-MAX Energi/Fusion Energi; and 110 city/99 hwy/105 combined MPGe for Focus Electric. Actual mileage, range and fuel costs will vary. MPGe is the EPA-equivalent measure of gasoline fuel efficiency for electric-mode operation. Fuel costs based on \$3.50 per gallon gasoline and \$0.12 per kWh electricity. Range calculations based on www.fueleconomy.gov.