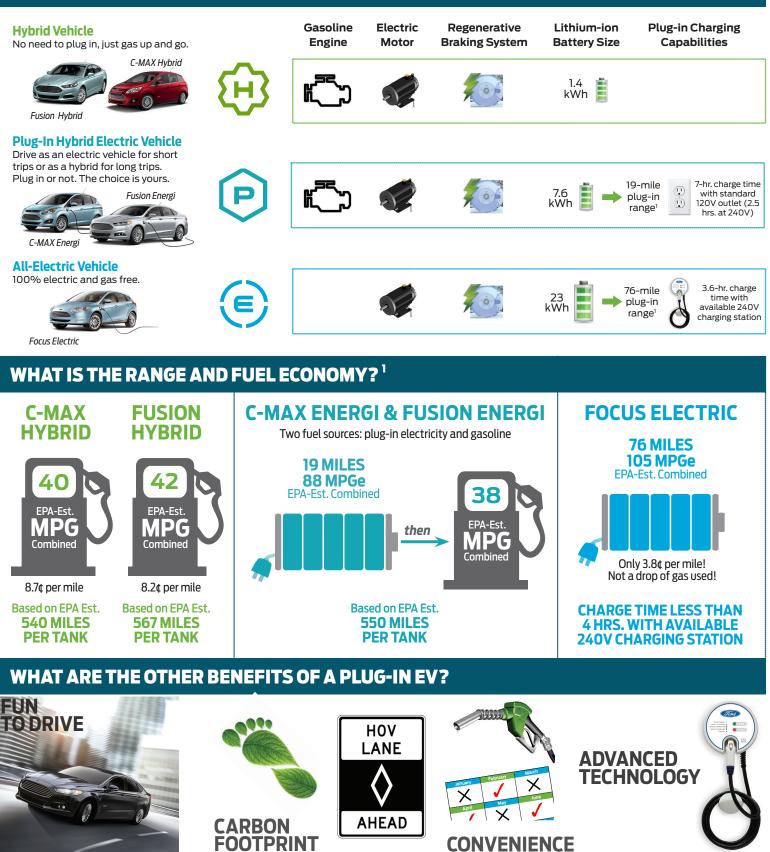

## WHAT ARE THE CHOICES?

<sup>1</sup>EPA-estimated rating of up to 42 city/37 hwy/40 combined MPG for C-MAX Hybrid; 44 city/41 hwy/42 combined MPG for Fusion Hybrid; 40 city/36 hwy/38 combined MPG and 95 city/81 hwy/88 combined MPG for C-MAX Energi/Fusion Energi; and 110 city/99 hwy/105 combined MPGe for Focus Electric. Actual mileage, range and fuel costs will vary. MPGe is the EPA-equivalent measure of gasoline fuel efficiency for electric-mode operation. Fuel costs based on \$3.50 per gallon gasoline and \$0.12 per kWh electricity. Range calculations based on www.fueleconomy.gov.