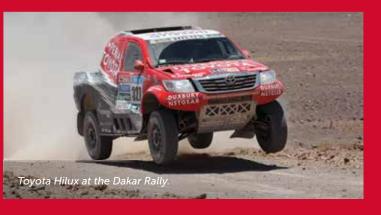

# 80 years of global truck heritage make Tacoma the truck you can count on.

Performance, quality, and durability are in Tacoma's DNA. In fact, Toyota trucks are backed by a legendary, storied heritage, with 80 years of proven dependability in the world's toughest terrain. Toyota trucks have had more entries in the Dakar Rally than any other brand. They were the first trucks ever driven to the Magnetic North Pole. And the South Pole. With a storied racing heritage that includes 304 off-road wins, 27 manufacturers championships, and 28 off-road drivers' championships, Toyota trucks are winners wherever they travel. Tested the world over, Toyota trucks are the perfect truck for Canada, giving you peace of mind year after year, from coast to coast.