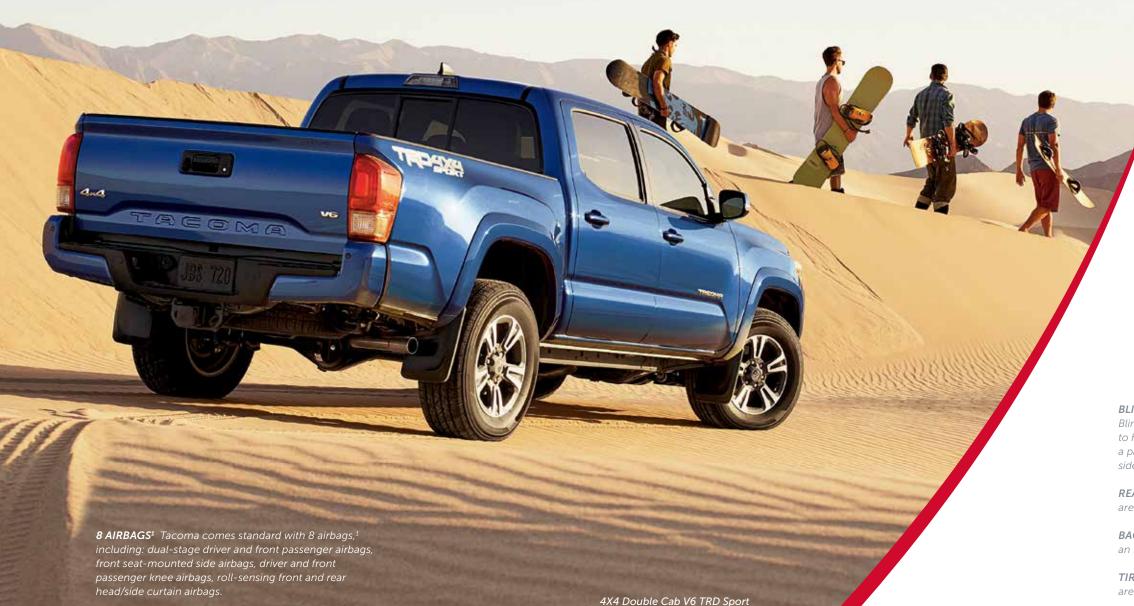

## All roads lead to safety. Even off-roads.

shown in Blazing Blue Metallic

Tacoma is capable in every way – but especially when it comes to keeping you safe. Tacoma offers active and passive safety technology designed to give you and your passengers the confidence and peace of mind you need. In a collision, Tacoma's body structure absorbs and disperses the impact energy. It's also engineered with high tensile strength steel impact door beams to minimize cabin deformation in the event of a side-on collision. And that sense of safety and peace of mind continues with the Star Safety System<sup>™</sup>, which comes standard on the Tacoma. It offers advanced integration of safety technologies that includes Vehicle Stability Control,<sup>6</sup> Traction Control, Anti-Lock Brake System, Electronic Brake-force Distribution, Brake Assist,<sup>7</sup> and Smart Stop Technology.<sup>8</sup> All designed to help keep you safe and secure no matter where the road takes you. SAFETY SYSTEM™