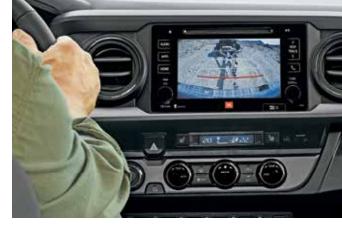

#### **DISPLAY AUDIO SYSTEM**<sup>4</sup>

The available Display Audio System⁴ with Navigation<sup>5</sup> features a 7-inch touch-screen with Bluetooth®3 wireless music streaming and a unique "textto-speech" feature that converts text messages from your phone into voice messages, which play through the vehicle's speaker system.

**REAR PARKING ASSIST SONARS** Tacoma's available rear sonars notify you of obstacles that are detected behind the vehicle.

**BACKUP CAMERA** When reversing, the 6.1-inch or 7.0-inch touch-screen on the dash displays an image of what the camera sees behind you.