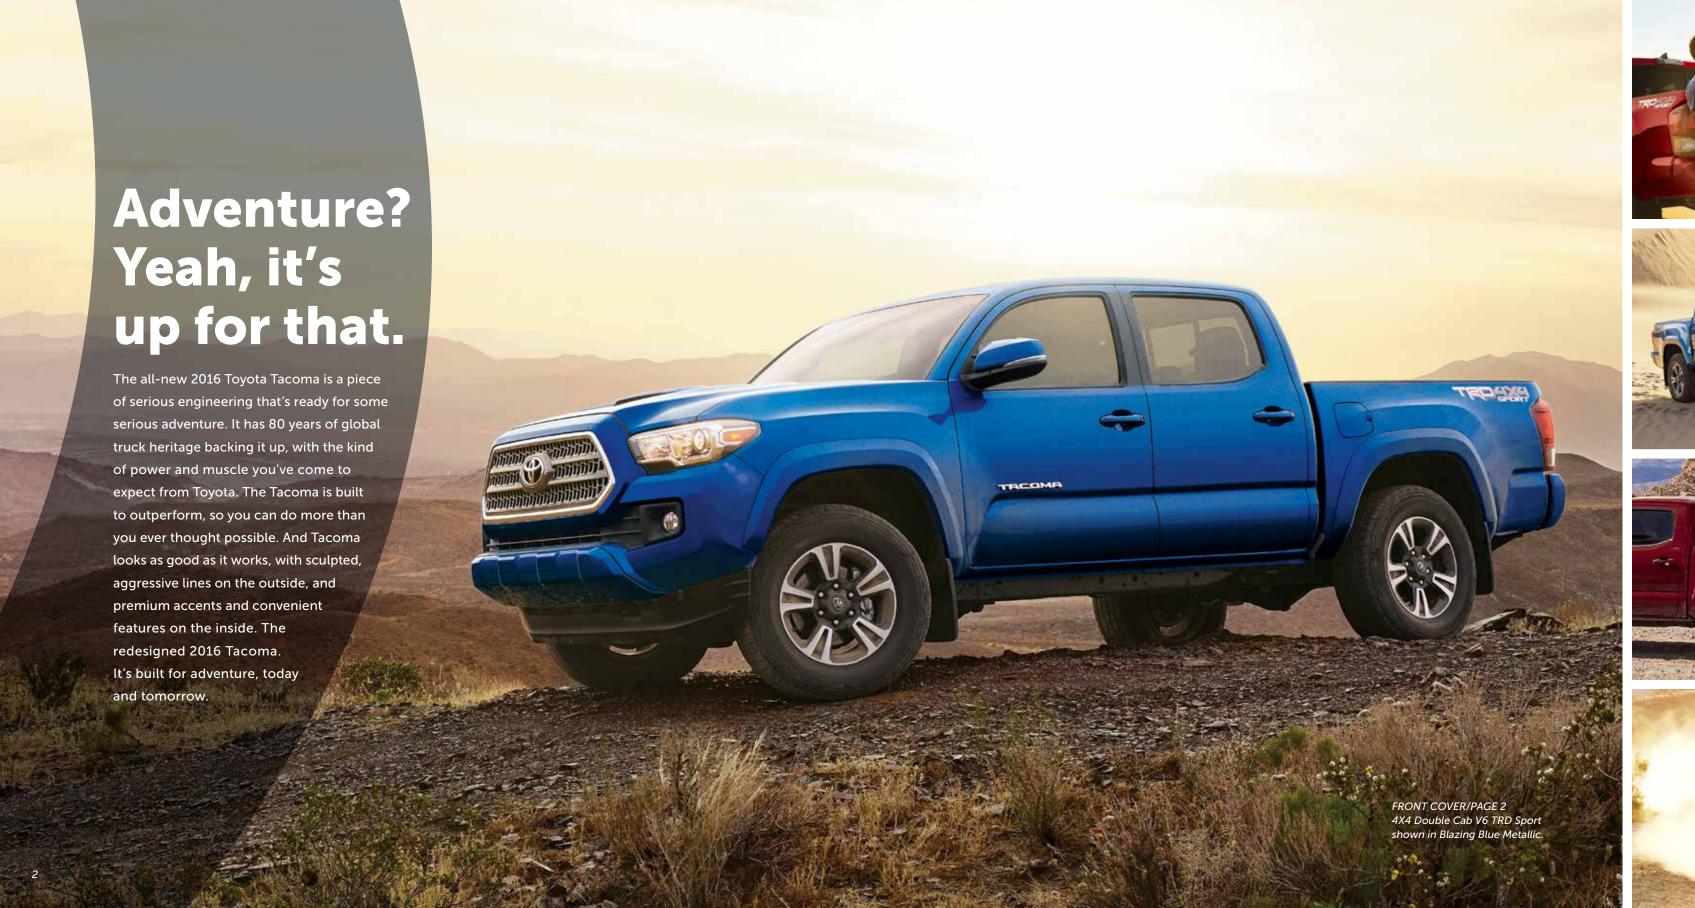

# Tough. Smart. In just the right combination.

Like you, Toyota Pickups are ingeniously capable. Tacoma was built with serious engineering to allow for serious adventures, so you can take on any challenge with confidence. Tacoma is designed with a high strength steel triple tech frame to improve frame rigidity, as well as ride and handling. The bed features the durability you demand to take on heavy loads and endless use. Made from fibre-reinforced Sheet-Moulded Composite surface, the bed is dent-resistant, and corrosion-free – to keep your truck looking good for years to come. And you'll find that kind of attention to detail all over the vehicle, with convenient features that allow you to strap your gear down with ease to make sure when you're playing hard, nothing gets out of place. Then there's the easy lower tailgate, which opens using just two fingers, and can be quickly removed when needed. And as a final testament to its quality and durability, it's worth remembering over 85% of Toyotas sold in Canada in the last 20 years are still on the road today. So you can count on Tacoma to outperform for many tomorrows to come.

# 80 years of global truck heritage make Tacoma the truck you can count on.

Performance, quality, and durability are in Tacoma's DNA. In fact, Toyota trucks are backed by a legendary, storied heritage, with 80 years of proven dependability in the world's toughest terrain. Toyota trucks have had more entries in the Dakar Rally than any other brand. They were the first trucks ever driven to the Magnetic North Pole. And the South Pole. With a storied racing heritage that includes 304 off-road wins, 27 manufacturers championships, and 28 off-road drivers' championships, Toyota trucks are winners wherever they travel. Tested the world over, Toyota trucks are the perfect truck for Canada, giving you peace of mind year after year, from coast to coast.

### Power and Strength. Just what working in Canada needs.

Tacoma offers the ingenious pairing of power and brute strength that you need to traverse Canada's toughest off-road obstacles and terrain. With both 4-cylinder and V6 options available and with your choice of Access Cab and Double Cab configurations, you can have the Tacoma that meets your needs perfectly. The all-new 3.5 L Atkinson cycle V6 engine with D-4S Fuel Injection is particularly impressive, offering 278 hp and 265 lb.ft. of torque at 4,600 rpm. Tacoma also features a new 6-speed automatic transmission with electronic shift to help deliver quick and easy shifting. Couple that with Tacoma's finely-tuned suspension for smooth on-road and "go anywhere" off-road performance, and you'll be able to make the most out of any obstacle. But as nice as the drive is, the Tacoma pulls its weight where it counts, with a massive towing capacity of up to 6,500 lb. (4x4 Access Cab V6). That's the kind of strength you can count on today, and tomorrow.