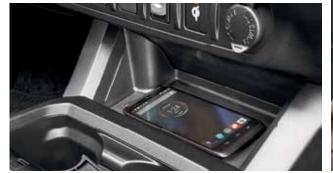

#### **AVAILABLE QI WIRELESS** CHARGER

Leave the charging cable at home. Simply place your Qi-compatible device on top of the nonslip surface to charge up.