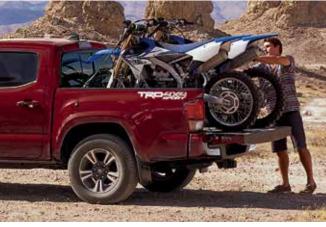

# Tough. Smart. In just the right combination.

Like you, Toyota Pickups are ingeniously capable. Tacoma was built with serious engineering to allow for serious adventures, so you can take on any challenge with confidence. Tacoma is designed with a high strength steel triple tech frame to improve frame rigidity, as well as ride and handling. The bed features the durability you demand to take on heavy loads and endless use. Made from fibre-reinforced Sheet-Moulded Composite surface, the bed is dent-resistant, and corrosion-free – to keep your truck looking good for years to come. And you'll find that kind of attention to detail all over the vehicle, with convenient features that allow you to strap your gear down with ease to make sure when you're playing hard, nothing gets out of place. Then there's the easy lower tailgate, which opens using just two fingers, and can be quickly removed when needed. And as a final testament to its quality and durability, it's worth remembering over 85% of Toyotas sold in Canada in the last 20 years are still on the road today. So you can count on Tacoma to outperform for many tomorrows to come.