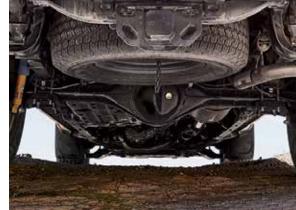

**ELECTRONICALLY CONTROLLED LOCKING REAR DIFFERENTIAL** Tacoma's available Electronically Controlled Locking Rear Differential distributes power evenly to both rear wheels, providing more grip in low-traction conditions. A steel sleeve actuator locks the slide gear into the ring gear, locking the rear axles. Once locked, the rear axle can apply all of its traction to help get you moving in the right direction.