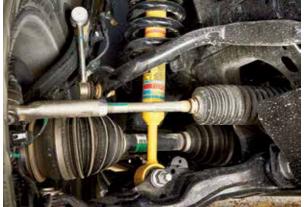

**ELECTRONICALLY CONTROLLED LOCKING REAR DIFFERENTIAL** Tacoma's available Electronically Controlled Locking Rear Differential distributes power evenly to both rear wheels, providing more grip in low-traction conditions. A steel sleeve actuator locks the slide gear into the ring gear, locking the rear axles. Once locked, the rear axle can apply all of its traction to help get you moving in the right direction.