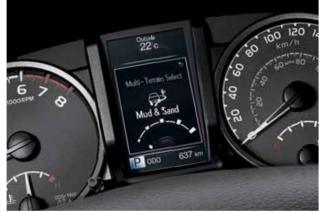

#### **MULTI-INFORMATION** DISPLAY

The available 4.2-inch colour Multi-Information Display can your current kilometres, song selection, individual tire pressure and Multi-Terrain Select setting.

**MULTI-TERRIAN SELECT** The available Multi-Terrain Select system regulates wheelspin by automatically adjusting the engine throttle and brakes, helping improve traction.

**BILSTEIN SHOCKS** Available Bilstein shocks help soak up the heavy dips and bumps to deliver a ride so capable, you'll mistake the off-road for the blacktop. Tacoma also offers ventilated front disc brakes that deliver confident stopping power no matter how bad the road or weather conditions are.