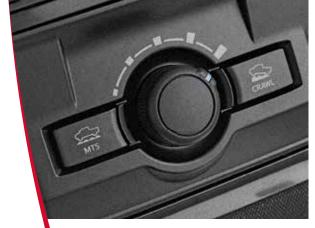

**MULTI-TERRIAN SELECT** The available Multi-Terrain Select system regulates wheelspin by automatically adjusting the engine throttle and brakes, helping improve traction.

**BILSTEIN SHOCKS** Available Bilstein shocks help soak up the heavy dips and bumps to deliver a ride so capable, you'll mistake the off-road for the blacktop. Tacoma also offers ventilated front disc brakes that deliver confident stopping power no matter how bad the road or weather conditions are.