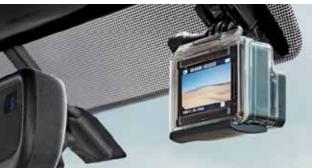

#### GoPro® MOUNT ON WINDSHIELD

Tacoma comes standard with an integrated GoPro® mount on the windshield, so you and your crew can share the good times with the world.