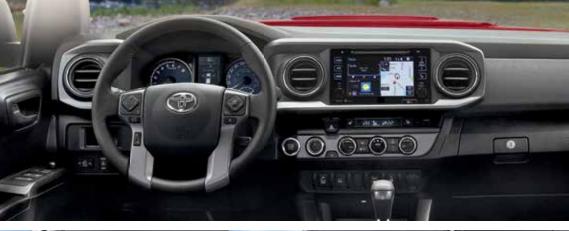

#### **MULTI-INFORMATION** DISPLAY

The available 4.2-inch colour Multi-Information Display can your current kilometres, song selection, individual tire pressure and Multi-Terrain Select setting.

#### **DISPLAY AUDIO SYSTEM**<sup>4</sup>

The available Display Audio System⁴ with Navigation<sup>5</sup> features a 7-inch touch-screen with Bluetooth®3 wireless music streaming and a unique "textto-speech" feature that converts text messages from your phone into voice messages, which play through the vehicle's speaker system.