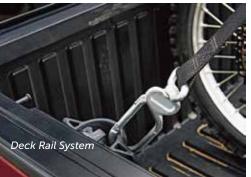

# Tough. Smart. In just the right combination.

Like you, Toyota Pickups are ingeniously capable. Tacoma was built with serious engineering to allow for serious adventures, so you can take on any challenge with confidence. Tacoma is designed with a high strength steel triple tech frame to improve frame rigidity, as well as ride and handling. The bed features the durability you demand to take on heavy loads and endless use. Made from fibre-reinforced Sheet-Moulded Composite surface, the bed is dent-resistant, and corrosion-free – to keep your truck looking good for years to come. And you'll find that kind of attention to detail all over the vehicle, with convenient features that allow you to strap your gear down with ease to make sure when you're playing hard, nothing gets out of place. Then there's the easy lower tailgate, which opens using just two fingers, and can be quickly removed when needed. And as a final testament to its quality and durability, it's worth remembering over 85% of Toyotas sold in Canada in the last 20 years are still on the road today. So you can count on Tacoma to outperform for many tomorrows to come.

14

|                                                                                                                             | ess Cab<br>yl. SR+ | ess Cab<br>yl. SR+ | ess Cab<br>yl. SR5 | Access Cab<br>V6 TRD Off-Road | Access Cab<br>V6 SR5 | ible Cab<br>RD Sport | ible Cab<br>SR5  | ible Cab<br>imited |
|-----------------------------------------------------------------------------------------------------------------------------|--------------------|--------------------|--------------------|-------------------------------|----------------------|----------------------|------------------|--------------------|
| XTERIOR                                                                                                                     | 4-C                | 9<br>0<br>0<br>0   | Access<br>4-Cyl. S | ACC<br>V6TF                   | Acc<br>V6.5          | Dol.                 | Double<br>V6 SR5 | Double<br>V6 Limit |
|                                                                                                                             | 4x2                |                    |                    |                               | 4x4                  |                      |                  |                    |
| 6-Foot Cargo Bed                                                                                                            | •                  | •                  | •                  | •                             | •                    | _                    | •                | •                  |
| 5-Foot Cargo Bed                                                                                                            | _                  | _                  | _                  | _                             | _                    | •                    | _                | _                  |
| Sliding Rear Window                                                                                                         | •                  | •                  | •                  | •                             | •                    | •                    | •                | •                  |
| Rear Window Privacy Glass                                                                                                   | _                  | _                  | •                  | •                             | •                    | •                    | •                | •                  |
| Dual Heated, Power Adjustable Folding Mirrors                                                                               | •                  | •                  | •                  | _                             | •                    | _                    | •                | _                  |
| Dual Heated, Power Adjustable Folding Mirrors<br>w/Integrated Signal Lamps                                                  | -                  | _                  | _                  | •                             | -                    | •                    | -                | •                  |
| Rear Step Bumper                                                                                                            | •                  | •                  | •                  | •                             | •                    | •                    | •                | •                  |
| Front Skid Plate                                                                                                            | -                  | -                  | -                  | •                             | -                    | -                    | -                | -                  |
| Power Moonroof                                                                                                              | -                  | -                  | -                  | -                             | -                    | -                    | -                | •                  |
| Colour-Keyed Door Handles/Mirrors                                                                                           | •                  | •                  | •                  | •                             | •                    | •                    | •                | -                  |
| Chrome Door Handles/Mirrors/Side Step Bars                                                                                  | _                  | -                  | -                  | -                             | -                    | _                    | -                | •                  |
| Dark Grey Bar Grille & Black Surround                                                                                       | •                  | •                  | -                  | -                             | -                    | -                    | -                | -                  |
| Charcoal Bar Grille & Chrome Surround                                                                                       | _                  | -                  | •                  | -                             | •                    | _                    | •                | •                  |
| Dark Chrome Mesh Grille & Chrome Surround                                                                                   | -                  | -                  | _                  | •                             | _                    | •                    | _                | _                  |
| Colour-Keyed Bumper Endcaps                                                                                                 | •                  | •                  | -                  | -                             | -                    | •                    | •                | •                  |
| Chrome Bumper Endcaps                                                                                                       | -                  | -                  | •                  | •                             | •                    | -                    | -                | -                  |
| Black Over Fenders                                                                                                          | -                  | -                  | -                  | •                             | -                    | -                    | -                | -                  |
| Colour-Keyed Over Fenders                                                                                                   | -                  | -                  | •                  | -                             | •                    | •                    | •                | •                  |
| Hood Scoop                                                                                                                  | _                  | -                  | -                  | -                             | -                    | •                    | -                | -                  |
| Class IV Towing Hitch Receiver, 7-Pin Connector                                                                             | _                  | -                  | -                  | •                             | •                    | •                    | •                | •                  |
| 120 Volt (400 Watt) Cargo Bed AC Power Outlet                                                                               | -                  | -                  | -                  | •                             | •                    | •                    | •                | •                  |
| Variable Intermittent Wipers                                                                                                | •                  | •                  | •                  | •                             | •                    | •                    | •                | •                  |
| Double Wall Cargo Bed, Composite (SMC) Cargo Bed                                                                            | •                  | •                  | •                  | •                             | •                    | •                    | •                | •                  |
| Cargo Bed Tie-Downs, Tie-Down Cleats                                                                                        | •                  | •                  | •                  | •                             | •                    | •                    | •                | •                  |
| Easy Lower & Lift Tailgate, Removable Locking Tailgate                                                                      | •                  | •                  | •                  | •                             | •                    | •                    | •                | •                  |
| Fog Lamps                                                                                                                   | -                  | -                  | •                  | •                             | •                    | •                    | •                | •                  |
| LED Daytime Running Lights                                                                                                  | _                  | -                  | -                  | •                             | -                    | •                    | -                | •                  |
|                                                                                                                             |                    |                    |                    |                               |                      |                      |                  |                    |
| AFETY                                                                                                                       |                    |                    |                    |                               |                      |                      |                  |                    |
| Star Safety System <sup>™</sup> – includes Vehicle Stability Control (VSC), <sup>6</sup> Traction Control (TRAC), Anti-lock |                    |                    |                    |                               |                      |                      |                  |                    |
| Brake System (ABS), Electronic Brake-force Distribution (EBD),                                                              | •                  | •                  | •                  | •                             | •                    | •                    | •                | •                  |
| Brake Assist (BA) <sup>7</sup> & Smart Stop Technology (SST) <sup>8</sup>                                                   |                    |                    |                    |                               |                      |                      |                  |                    |
| Dual-Stage Driver & Front Passenger Airbags (SRS) <sup>1</sup>                                                              | •                  | •                  | •                  | •                             | •                    | •                    | •                | •                  |
| Driver and Front Passenger Knee Airbags (SRS) <sup>1</sup>                                                                  | •                  | •                  | •                  | •                             | •                    | •                    | •                | •                  |
| Front Seat-Mounted Side Airbags (SRS)¹                                                                                      | •                  | •                  | •                  | •                             | •                    | •                    | •                | •                  |
| Roll-Sensing Front & Rear Head/Side Curtain Airbags (SRS) <sup>1</sup>                                                      | •                  | •                  | •                  | •                             | •                    | •                    | •                | •                  |
| Front Seatbelt Pre-Tensioners & Force Limiters                                                                              | •                  | •                  | •                  | •                             | •                    | •                    | •                | •                  |
| All-Position 3-Point Lap & Shoulder Belts                                                                                   | •                  | •                  | •                  | •                             | •                    | •                    | •                | •                  |
| Front Seatbelt Anchor Height Adjusters                                                                                      | •                  | •                  | •                  | •                             | •                    | •                    | •                | •                  |
| Anchor Points for Child Restraint Seats                                                                                     | •                  | •                  | •                  | •                             | •                    | •                    | •                | •                  |
| Child Protector Rear Door Locks                                                                                             |                    | _                  | _                  | _                             | _                    | •                    | •                | •                  |
| Active Front Headrests w/Whiplash Protection                                                                                | •                  | •                  | •                  | •                             | •                    | •                    | •                | •                  |
| Front Seat Vertically Adjustable Headrests                                                                                  | •                  | •                  | •                  | •                             | •                    | -                    | -                | -                  |
|                                                                                                                             |                    |                    |                    |                               |                      |                      |                  |                    |