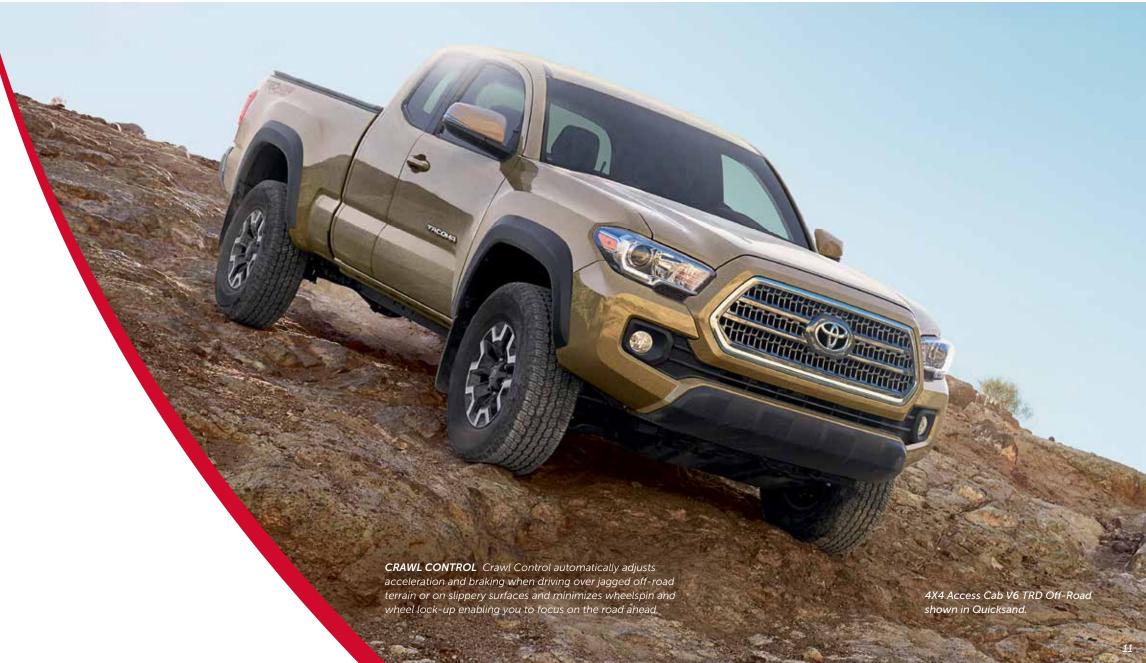

**MULTI-TERRIAN SELECT** The available Multi-Terrain Select system regulates wheelspin by automatically adjusting the engine throttle and brakes, helping improve traction.

**BILSTEIN SHOCKS** Available Bilstein shocks help soak up the heavy dips and bumps to deliver a ride so capable, you'll mistake the off-road for the blacktop. Tacoma also offers ventilated front disc brakes that deliver confident stopping power no matter how bad the road or weather conditions are.