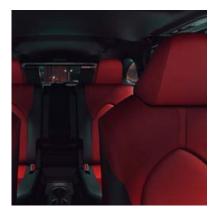

# Two-tone XSE interior

The sporty vibe of Highlander XSE continues inside, with a look to match. Available red and black leathertrimmed seats with red accent stitching across the instrument panel emphasize its modern design and will inspire you to take it to new places.