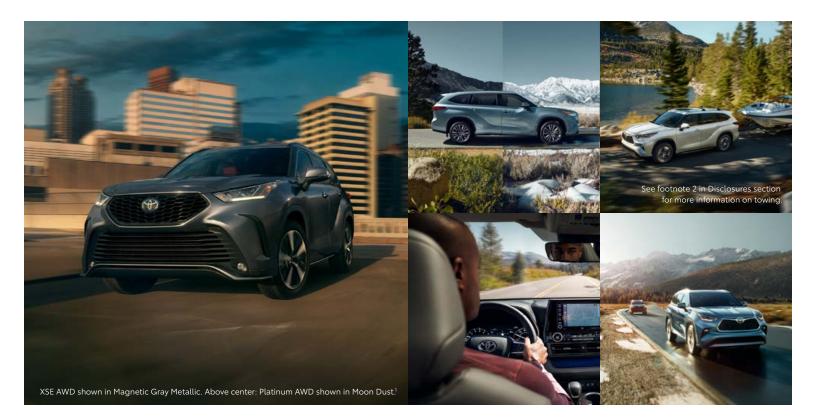

# V6 power

Highlander's powerful and smooth 3.5-liter V6 engine produces 295 hp and 263 lb.-ft. of torque. And when adventures require more, take advantage of its impressive towing capacity of up to 5000 lbs.<sup>2</sup>

# HIGHLANDER COLORS & TRIMS

Midnight Black Metallic

Opulent Amber

Blueprint

Magnetic Gray Metallic

Moon Dust<sup>1</sup>

Celestial Silver Metallic

Ruby Flare Pearl<sup>1</sup>