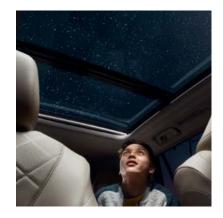

# Panoramic moonroof

Follow the stars above with Highlander's available panoramic glass roof with front power tilt/slide moonroof. Slide it open to catch a breeze and enjoy the wide-open view, or easily close it all up with the power-retractable sunshade.