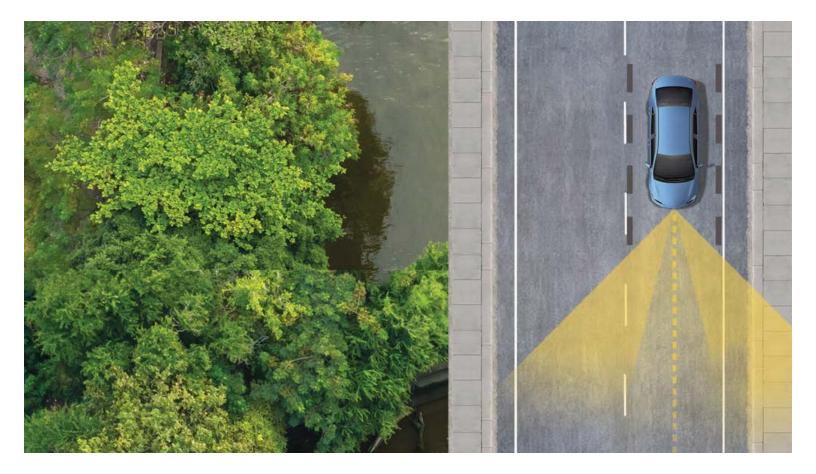

# Peace of mind comes standard.

Toyota Safety Sense<sup>™</sup> 2.5+ (TSS 2.5+)<sup>24</sup> is the latest bundle of active safety features included on many new Toyota vehicles at no additional cost. These innovative features were designed to help protect you and your passengers from harm.

Pre-Collision System with Pedestrian Detection<sup>25</sup>

Full-Speed Range Dynamic Radar Cruise Control<sup>26</sup>

Lane Departure Alert with Steering Assist<sup>27</sup>

Automatic High Beams<sup>28</sup>