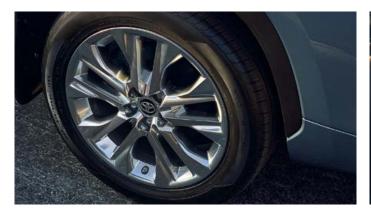

# 20-in. wheels

Highlander shows off more style with its selection of 20-in. alloy wheels. Standard on XSE, Limited and Platinum, these sleek wheels add more sophistication without compromising performance.

### Limited leather trim shown in Graphite

Black

Harvest Beige

Harvest Beige

L/LE 18-in. alloy wheel

XLE 18-in. machined-finish alloy wheel

XSE 20-in. machined-finish alloy wheel

Limited 20-in. chrome wheel