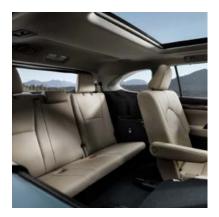

# Third-row seating

When you're loading it up with your crew, Highlander's available second-row bench seating and third-row seats let you carry up to eight people.

# Storage capacity

Highlander's interior is as versatile as your life demands. When you need to put a priority on cargo space, the second- and third-row seats fold flat to open up to 84.3 cu. ft. of space.<sup>5</sup>