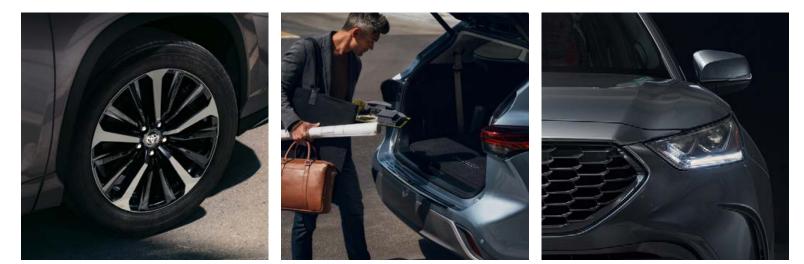

# 20-in. wheels

Highlander shows off more style with its selection of 20-in. alloy wheels. Standard on XSE, Limited and Platinum, these sleek wheels add more sophistication without compromising performance.

# Hands-free power rear liftgate

Easy to use and even more convenient. When your hands are full, Highlander's available hands-free power liftgate senses your Smart Key fob and opens automatically when you kick your foot under the rear bumper.<sup>6</sup>