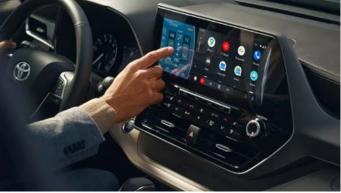

# Focused on you.

Highlander is ready to elevate every moment with its plush, modern interior. Up front, an available 12.3-in. touchscreen display gives you access to a variety of its systems with an intuitive touch. Even the center console features available Qicompatible wireless smartphone charging<sup>4</sup> to bring more convenience to your drive.

# Apple CarPlay®

Bring along a familiar face. With Apple CarPlay<sup>®16</sup> compatibility, you can use your compatible iPhone<sup>®17</sup> with the audio multimedia system to get directions, make calls, send and receive messages, and listen to music — all while staying focused on your commute.

# Android Auto™

Stay connected on the road. By pairing your compatible Android<sup>™18</sup> phone with the audio multimedia system, Android Auto<sup>™19</sup> lets you access your Google Assistant, get real-time traffic alerts, make and receive phone calls, listen to your favorite soundtrack and more.