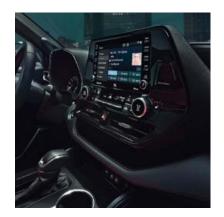

# Focused on you.

Highlander is ready to elevate every moment with its plush, modern interior. Up front, an available 12.3-in. touchscreen display gives you access to a variety of its systems with an intuitive touch. Even the center console features available Qicompatible wireless smartphone charging<sup>4</sup> to bring more convenience to your drive.