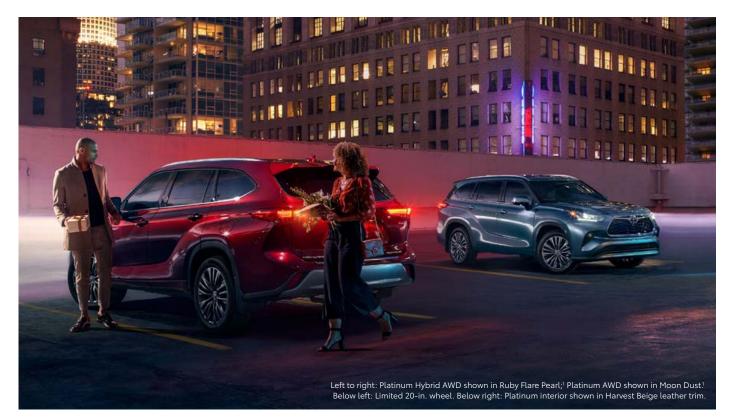

# HIGHLANDER COLORS & TRIMS

Midnight Black Metallic

Opulent Amber

Blueprint

Magnetic Gray Metallic

Moon Dust<sup>1</sup>

Celestial Silver Metallic

Ruby Flare Pearl<sup>1</sup>

### Limited leather trim shown in Graphite

Black

Harvest Beige

Harvest Beige

L/LE 18-in. alloy wheel

XLE 18-in. machined-finish alloy wheel

XSE 20-in. machined-finish alloy wheel

Limited 20-in. chrome wheel