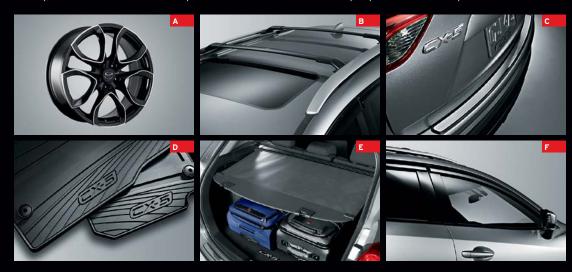

Alloy Wheels. Customize your CX-5 with alloy wheels. Available in a range of colours, styles and sizes, select your favourite set for a ride that reflects your personality. B Roof Rack. Loose gear banging around the inside of your car is a hassle. Keep your equipment locked down and loaded with CX-5's roof rails, adjustable crossbars and lifestyle attachments. When you care about your gear and your car, it's the only way to roll. Rear Bumper Guard. Our durable rear bumper guard protects the rear bumper from chips and scratches when you're loading or unloading your gear. All-Weather Floor Mats. Fitted perfectly for your CX-5, these all-weather floor mats guard against water, sand, mud, snow, or whatever you drag through the door. Retractable Cargo Cover. Keep your valuables out of view from prying eyes. Our cargo cover is easy to install and remove, and for hassle-free loading, it stays attached to the hatch door while it's being opened. F Side Window Deflectors. The weather outside should stay outside. Our sleek side window deflectors help reduce wind noise and keep the elements out while you let fresh air in (set of 4).