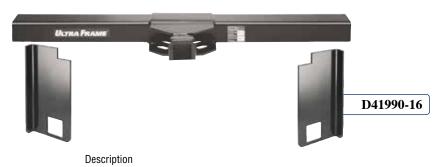

---------------------------------------------------------------------------|
| НН65052 | HIDDEN HITCH                | <b>CHEVROLET / GMC</b><br>Silverado / Sierra 1500 LD 07-13, 2500/3500 HD 11-14                                              |
| D65056  | Draw-Tite                   | CHEVROLET / GMC<br>Silverado / Sierra 2500/3500 HD 11-14                                                                    |
| D65028  | Draw-Tite                   | <b>CHEVROLET / GMC</b> Silverado / Sierra<br>2500 LD 99-04, 1500 HD <b>Classic</b> 01-07, 2500/3500 HD <b>Classic</b> 01-07 |
| D65049  | Draw-Tite                   | <b>FORD</b><br>F250/350/450 SD 08-14                                                                                        |

#### ATTACHE "ULTRA FRAME" / ULTRA FRAME HITCH





D41990-16

DRAW-TITE

Compagnie Company

Attache pour chassis de 44" et plus /  $\it{Hitch}$  for 44"+  $\it{frame}$  Capacité/ $\it{Capacity}$  : 16,000 / 1,600 lbs