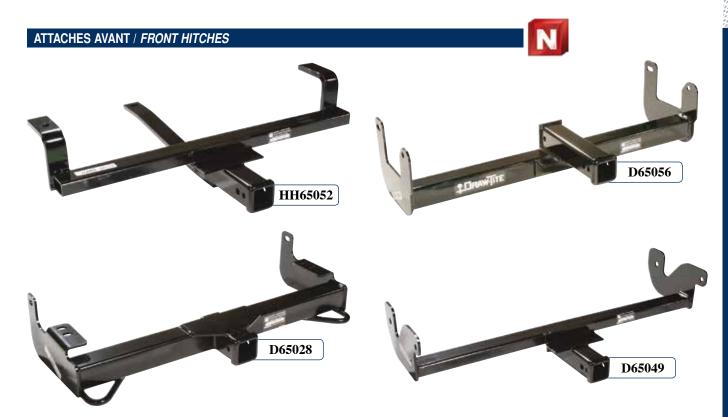

uble à l'arrière / Will not fit on rear dual exhaust
- Adapteur 2626 requis sur 124" W.B. et E350 (vendu séparément) Adapter kit 2626 requide on 124" W.B. and E350 (sold separately)
- Exclus modèle avec "Sport bar" à l'arrière / Will not fit with rear sport bars
- Exclus modèle "Extreme pack" / Will not fit extreme pack
- Exclus Silverado SS / Will fit Silverado SS RO
- Classé/Rated: 2500/250 lb
- SE Exclus véhicule à empattement cour et barres anti-roulis/Not short wheel base and roll bar
- SV Doit couper ou enlever le panneau esthétique sous le véhicule Trimming or removal of under body appearance panel required
- Pour véhicule avec pare-choc "Step bumper" / For vehicle with factory step bumper
- Exclus véhicule aillant une roue de secours sous le véhicule / Not for spare under vehicle



|         | Compagnie<br><i>Company</i> | Description                                                                                                                 |
|---------|-----------------------------|-----------------------------------------------------------------------------------------------------------------------------|
| НН65052 | HIDDEN HITCH                | <b>CHEVROLET / GMC</b><br>Silverado / Sierra 1500 LD 07-13, 2500/3500 HD 11-14                                              |
| D65056  | Draw-Tite                   | CHEVROLET / GMC<br>Silverado / Sierra 2500/3500 HD 11-14                                                                    |
| D65028  | Draw-Tite                   | <b>CHEVROLET / GMC</b> Silverado / Sierra<br>2500 LD 99-04, 1500 HD <b>Classic</b> 0