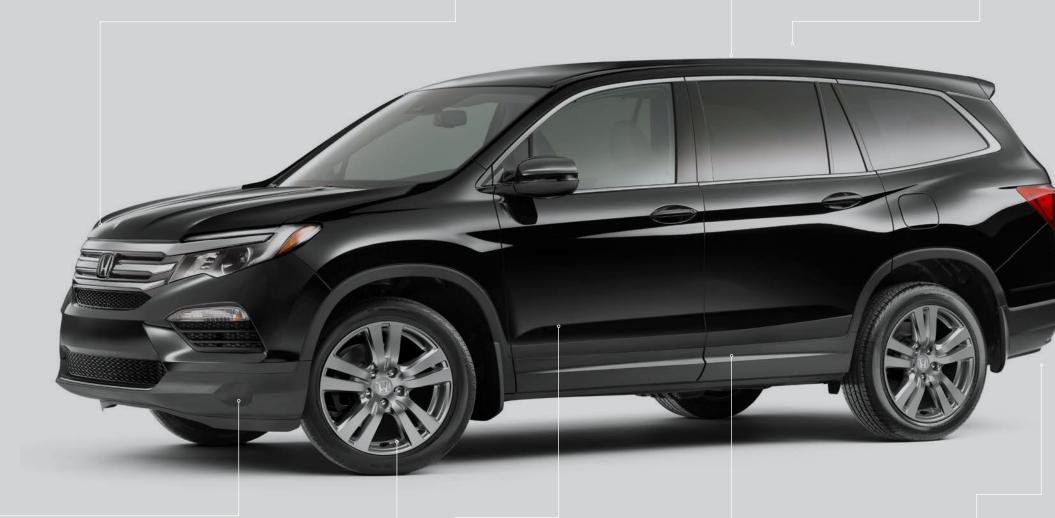

# Adventures in accessories.

HOOD EDGE DEFLECTOR

ROOF RACK RAILS & CROSSBARS

FOG LIGHTS

20" ALLOY WHEEL, BLACK

BODY SIDE MOLDING & RUNNING BOARDS, CHROME

LOWER DOOR GARNISH

TRAILER HITCH BIKE ATTACHMENT

TENT

### Other Accessories Available

Door visor Front and rear bumper garnish Moonroof visor Towing package

Accessories and packages are subject to inventory availability.

08