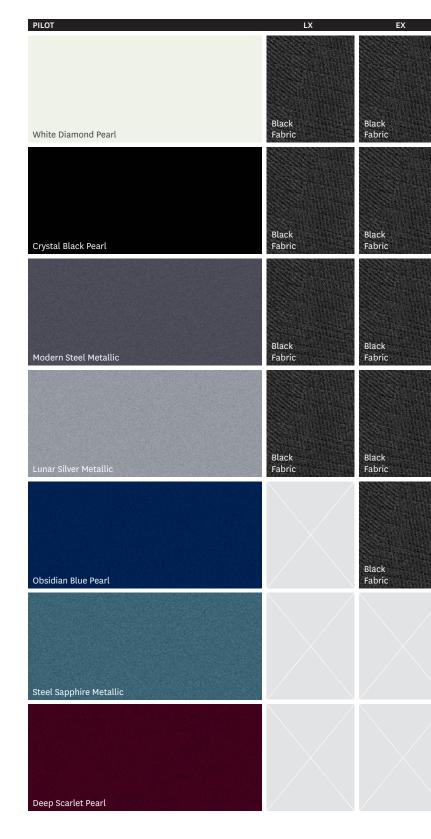

stem<sup>™2,7</sup> and bilingual Voice Recognition • Driver's seat position memory
- Electronic gear selector
- Idle-stop
- Memory-linked side mirrors with reverse gear tilt-down
- Panoramic moonroof
- Power folding mirrors
- Projector-beam LED headlights with auto-on/off
- Rain-sensing windshield wipers
- USB device connector<sup>2</sup> (5)
- Ventilated front seats

### HONDA SENSING<sup>™</sup> TECHNOLOGIES

- STANDARD ON ALL MODELS.
- Collision Mitigation Braking System<sup>™2</sup> (CMBS<sup>®</sup>)
- Forward Collision Warning (FCW) system<sup>2</sup>
- Lane Departure Warning (LDW) system<sup>2</sup>
- Road Departure Mitigation (RDM) system<sup>2</sup>
- Adaptive Cruise Control (ACC)<sup>2</sup>
- Lane Keeping Assist System (LKAS)<sup>2</sup>

# **Exterior** & **Interior Colours**



1. Horsepower and torque calculations reflect SAE net, Rev. 08/04, SAE J1349 procedures.

2. None of the features we describe are intended to replace the driver's responsibility to exercise due care while driving. Drivers should not use handheld devices or operate certain vehicle features unless it is safe and legal to do so. Some features have technological limitations. For additional feature information, limitations and restrictions, please visit www.honda.ca/disclaimers and refer to the vehicle's Owner's Manual.

- 3. Only compatible with certain devices and operating systems. Cellular data and/or voice charges may apply, including roaming charges and/or other amounts charged by your wireless carrier.
- 4. Operation requires wireless mobile phone to be paired with the vehicle. Operati