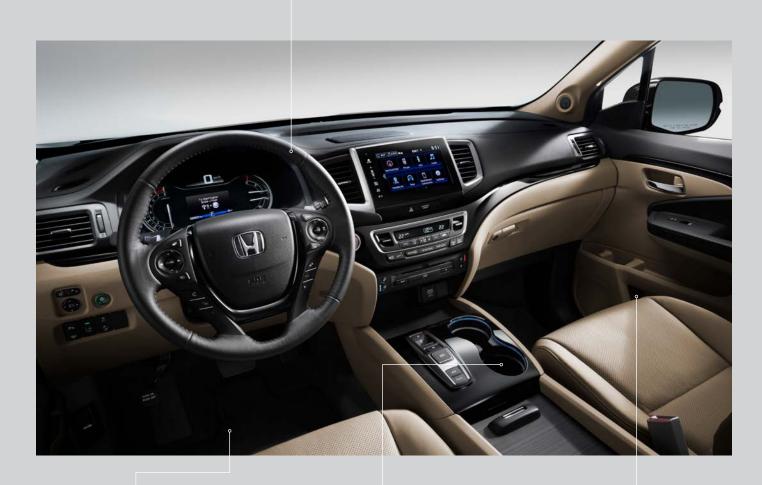

# Get on the road to relaxation.

The interior of the 2018 Pilot surrounds you and your passengers in sophistication thanks to the available interior ambient lighting and soft-touch dash and door materials. And with the available perforated leather-trimmed seating surfaces and the available leather-wrapped steering wheel, every ride is steeped in refinement. While the available panoramic moonroof brightens the cabin, the heated front seats and available heated second-row outboard seats make it even cozier to ride in. When comfort meets style, the Pilot makes every ride worth savouring.

#### Key Features

Remote engine starter

Driver's seat with available 10-way power adjustment including power lumbar support

Proximity key entry system and pushbutton start

Tri-zone automatic climate control

Available panoramic moonroof

Available memory-linked side mirrors and driver's seat position

# Configure to your heart's content.

The 2018 Pilot has enough room for up to eight passengers (seven on the Touring model with the second-row captain's chairs) and includes effortless third-row access using the available one-touch second row seats. When you need to load gear, groceries or goodies, the Pilot is up to the task with easy fold-down 60/40 split-folding rear seats in both the second and third row. Plus, the rear cargo boasts ample space, easily fitting a 77.6-litre (82-quart) cooler for plenty of snacks and drinks. And with a reversible cargo lid, you can flip between the carpet and plastic side – no cargo is too messy to handle. There's even space for everyday essentials using the deep centre console with sliding smartphone tray. For those adventures with a lot going on, the Pilot has a lot to work with.