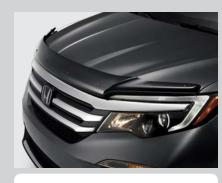

### • AVAILABLE PROJECTOR-BEAM LED HEADLIGHTS WITH AUTO HIGH BEAM TECHNOLOGY

### All eyes on you.

You can either take the scenic route, or you can be the scene itself. In addition to its sleek body, the available projector-beam LED headlights with auto high beam technology blend style with function in the 2018 Pilot. And while others stare, you'll see clearly in virtually any condition using the available rain-sensing windshield wipers and standard front wiper de-icer, which heats up the bottom of the Pilot's windshield to help keep its wipers clear of slush and ice. But no matter what the forecast calls for, the available power tailgate makes getting at your cargo and hitting the road a breeze. So wherever you're headed, the Pilot makes looking confident look good.

### Key Features

- Available 20" aluminumalloy wheels
- Available roof rails

Available projector-beam LED headlight with auto high beam technology

Available LED daytime running lights

Available fog lights