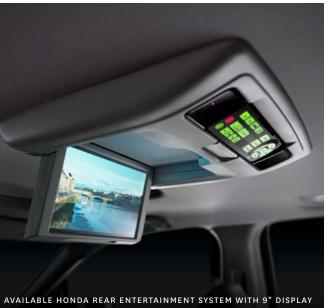

Available Blu-ray™ Honda Rear Entertainment System

With Apple CarPlay<sup>™1,2</sup> and Android Auto<sup>™1,2</sup>, your Pilot has the soul of a smartphone. The available Honda Satellite-Linked Navigation System<sup>™1,3</sup> lets you plan as you go with arrival time and lane guidance, while the available Honda LaneWatch™ blind spot display<sup>1</sup> allows you to keep more of your right side in sight. And no matter where the adventure takes you, keep the gang entertained with the available DVD or Blu-ray^ ${}^{\mathrm{M}}$ Honda Rear Entertainment System with 9" display with integrated remote control and wireless headsets.