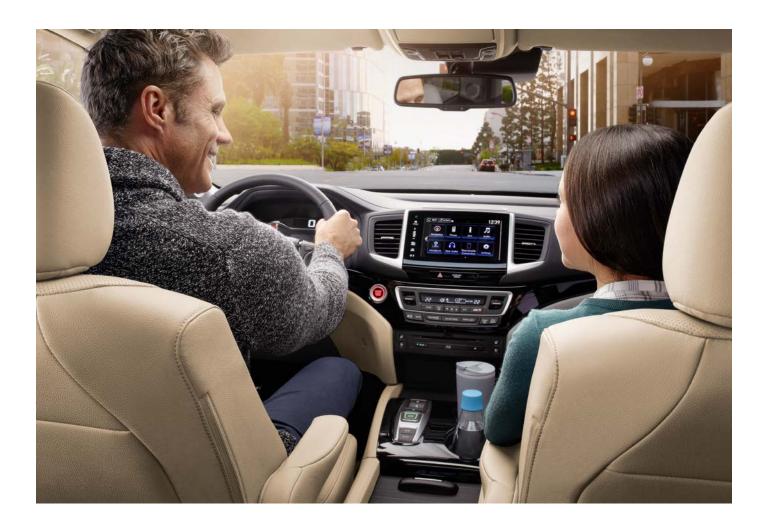

# **Road savvy meets** tech savvy.

A road trip is the perfect way to unwind, sightsee, and get lost in the moment. And the Pilot is a multitasker loaded with sophisticated tech features designed to get you on your way, without losing your way.

With Apple CarPlay<sup>™1,2</sup> and Android Auto<sup>™1,2</sup>, your Pilot has the soul of a smartphone. The available Honda Satellite-Linked Navigation System<sup>™1,3</sup> lets you plan as you go with arrival time and lane guidance, while the available Honda LaneWatch™ blind spot display<sup>1</sup> allows you to keep more of your right side in sight. And no matter where the adventure takes you, keep the gang entertained with the available DVD or Blu-ray^ ${}^{\mathrm{M}}$ Honda Rear Entertainment System with 9" display with integrated remote control and wireless headsets.