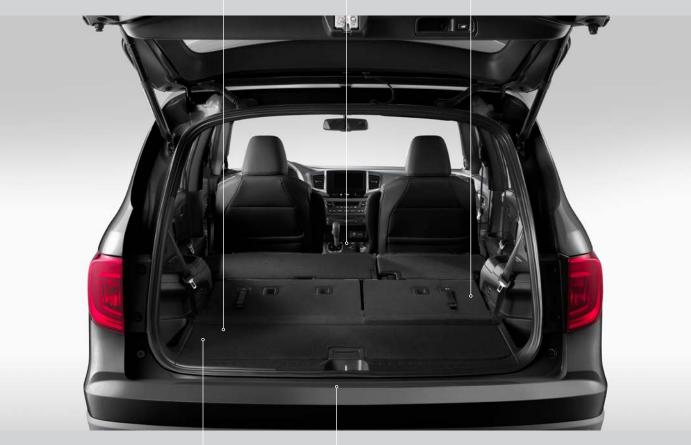

# Configure to your heart's content.

The 2018 Pilot has enough room for up to eight passengers (seven on the Touring model with the second-row captain's chairs) and includes effortless third-row access using the available one-touch second row seats. When you need to load gear, groceries or goodies, the Pilot is up to the task with easy fold-down 60/40 split-folding rear seats in both the second and third row. Plus, the rear cargo boasts ample space, easily fitting a 77.6-litre (82-quart) cooler for plenty of snacks and drinks. And with a reversible cargo lid, you can flip between the carpet and plastic side – no cargo is too messy to handle. There's even space for everyday essentials using the deep centre console with sliding smartphone tray. For those adventures with a lot going on, the Pilot has a lot to work with.

#### Key Features

8 passenger seating (7 passenger seating on Touring model)

60/40 split-folding second-row and third-row seats

Reversible cargo lid with hidden cargo mode

Centre console with smartphone sliding tray