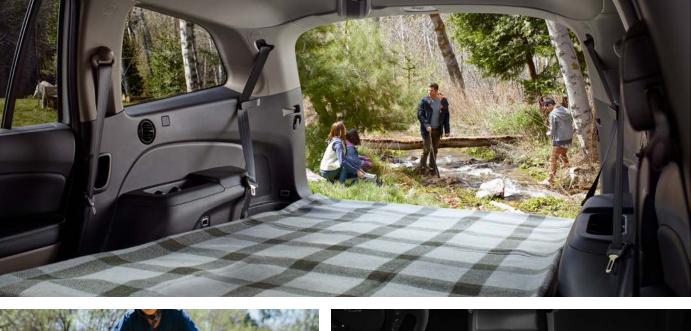

# Configure to your heart's content.

The 2018 Pilot has enough room for up to eight passengers (seven on the Touring model with the second-row captain's chairs) and includes effortless third-row access using the available one-touch second row seats. When you need to load gear, groceries or goodies, the Pilot is up to the task with easy fold-down 60/40 split-folding rear seats in both the second and third row. Plus, the rear cargo boasts ample space, easily fitting a 77.6-litre (82-quart) cooler for plenty of snacks and drinks. And with a reversible cargo lid, you can flip between the carpet and plastic side – no cargo is too messy to handle. There's even space for everyday essentials using the deep centre console with sliding smartphone tray. For those adventures with a lot going on, the Pilot has a lot to work with.