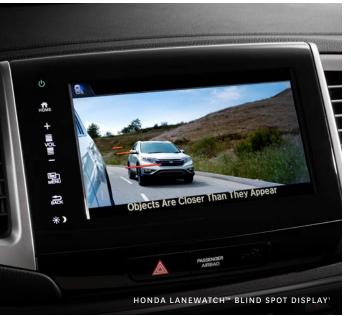

With Apple CarPlay<sup>™1,2</sup> and Android Auto<sup>™1,2</sup>, your Pilot has the soul of a smartphone. The available Honda Satellite-Linked Navigation System<sup>™1,3</sup> lets you plan as you go with arrival time and lane guidance, while the available Honda LaneWatch™ blind spot display<sup>1</sup> allows you to keep more of your right side in sight. And no matter where the adventure takes you, keep the gang entertained with the available DVD or Blu-ray^ ${}^{\mathrm{M}}$ Honda Rear Entertainment System with 9" display with integrated remote control and wireless headsets.