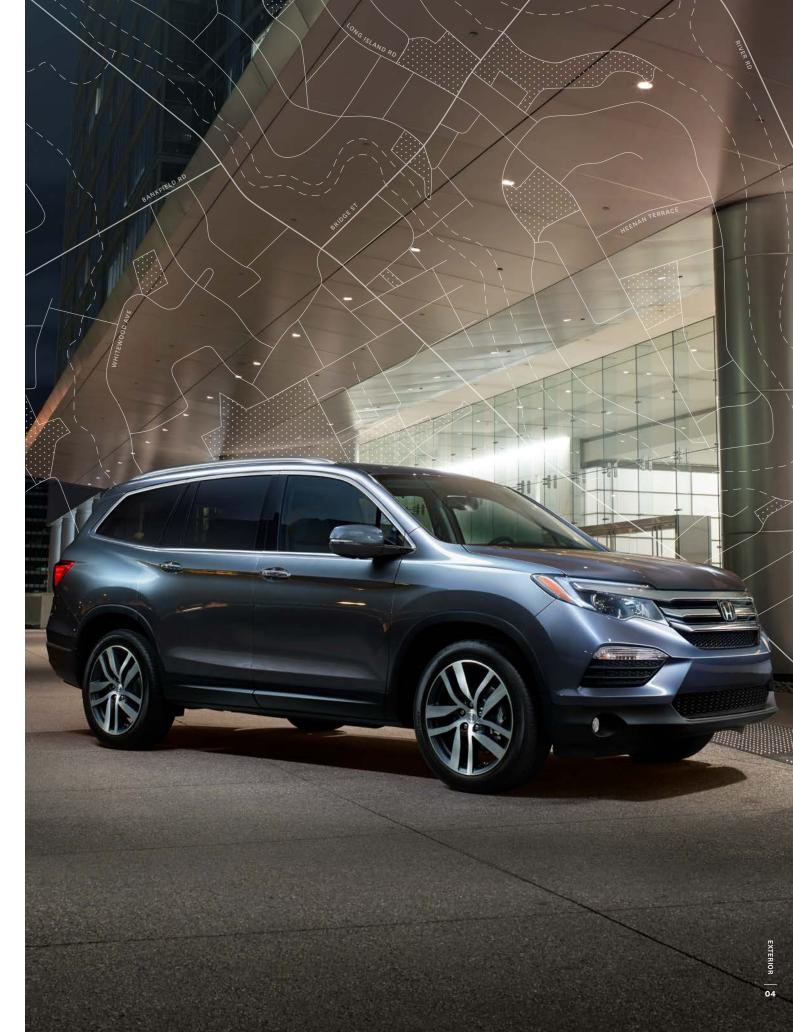

# **Embark on epic adventures** for up to eight.

Journeyers, meet the 2018 Pilot – the Honda paragon of utility and efficiency. Equipped with the Earth Dreams™ engine and available idle-stop, the Pilot thirsts for adventure, not fuel. Its roomy interior seats up to eight passengers<sup>1</sup>, and third-row access has never been easier using the available one-touch second row seats. Plus, its cargo capacity makes any packing list just about limitless. Honda Sensing™ safety and driver-assistive technologies come standard, so you'll take confidence with you on every trip. With a refined interior inside the modern, sleek exterior, you won't just catch attention – you'll ride comfortably at the centre of it. The 2018 Pilot is confident, bold and ready for anything. Are you?