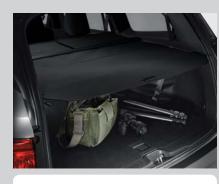

# Configure to your heart's content.

The 2018 Pilot has enough room for up to eight passengers (seven on the Touring model with the second-row captain's chairs) and includes effortless third-row access using the available one-touch second row seats. When you need to load gear, groceries or goodies, the Pilot is up to the task with easy fold-down 60/40 split-folding rear seats in both the second and third row. Plus, the rear cargo boasts ample space, easily fitting a 77.6-litre (82-quart) cooler for plenty of snacks and drinks. And with a reversible cargo lid, you can flip between the carpet and plastic side – no cargo is too messy to handle. There's even space for everyday essentials using the deep centre console with sliding smartphone tray. For those adventures with a lot going on, the Pilot has a lot to work with.

#### Key Features

8 passenger seating (7 passenger seating on Touring model)

60/40 split-folding second-row and third-row seats

Reversible cargo lid with hidden cargo mode

Centre console with smartphone sliding tray