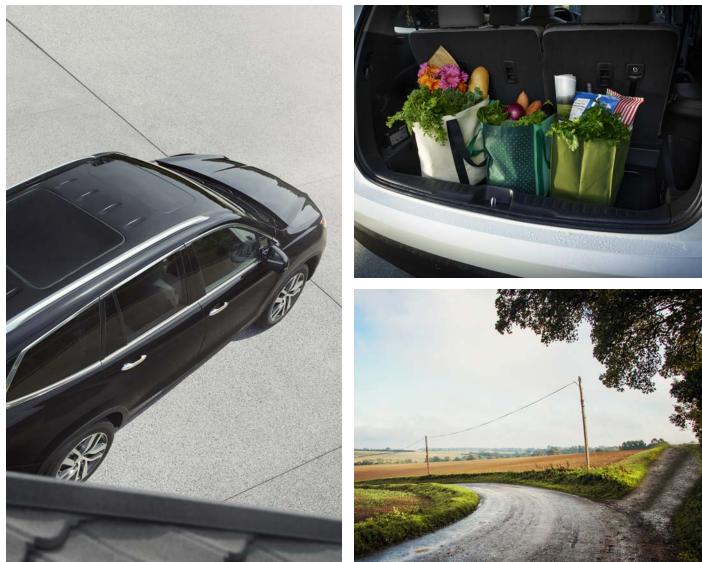

# Configure to your heart's content.

The 2018 Pilot has enough room for up to eight passengers (seven on the Touring model with the second-row captain's chairs) and includes effortless third-row access using the available one-touch second row seats. When you need to load gear, groceries or goodies, the Pilot is up to the task with easy fold-down 60/40 split-folding rear seats in both the second and third row. Plus, the rear cargo boasts ample space, easily fitting a 77.6-litre (82-quart) cooler for plenty of snacks and drinks. And with a reversible cargo lid, you can flip between the carpet and plastic side – no cargo is too messy to handle. There's even space for everyday essentials using the deep centre console with sliding smartphone tray. For those adventures with a lot going on, the Pilot has a lot to work with.

#### Key Features

8 passenger seating (7 passenger seating on Touring model)

60/40 split-folding second-row and third-row seats

Reversible cargo lid with hidden cargo mode

Centre console with smartphone sliding tray