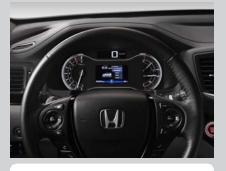

# **Road savvy meets** tech savvy.

A road trip is the perfect way to unwind, sightsee, and get lost in the moment. And the Pilot is a multitasker loaded with sophisticated tech features designed to get you on your way, without losing your way.

With Apple CarPlay<sup>™1,2</sup> and Android Auto<sup>™1,2</sup>, your Pilot has the soul of a smartphone. The available Honda Satellite-Linked Navigation System<sup>™1,3</sup> lets you plan as you go with arrival time and lane guidance, while the available Honda LaneWatch™ blind spot display<sup>1</sup> allows you to keep more of your right side in sight. And no matter where the adventure takes you, keep the gang entertained with the available DVD or Blu-ray^ ${}^{\mathrm{M}}$ Honda Rear Entertainment System with 9" display with integrated remote control and wireless headsets.