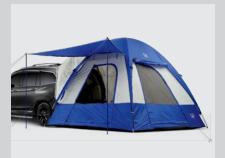

# Adventures in accessories.

HOOD EDGE DEFLECTOR

ROOF RACK RAILS & CROSSBARS

FOG LIGHTS

20" ALLOY WHEEL, BLACK

BODY SIDE MOLDING & RUNNING BOARDS, CHROME

LOWER DOOR GARNISH

TRAILER HITCH BIKE ATTACHMENT

TENT