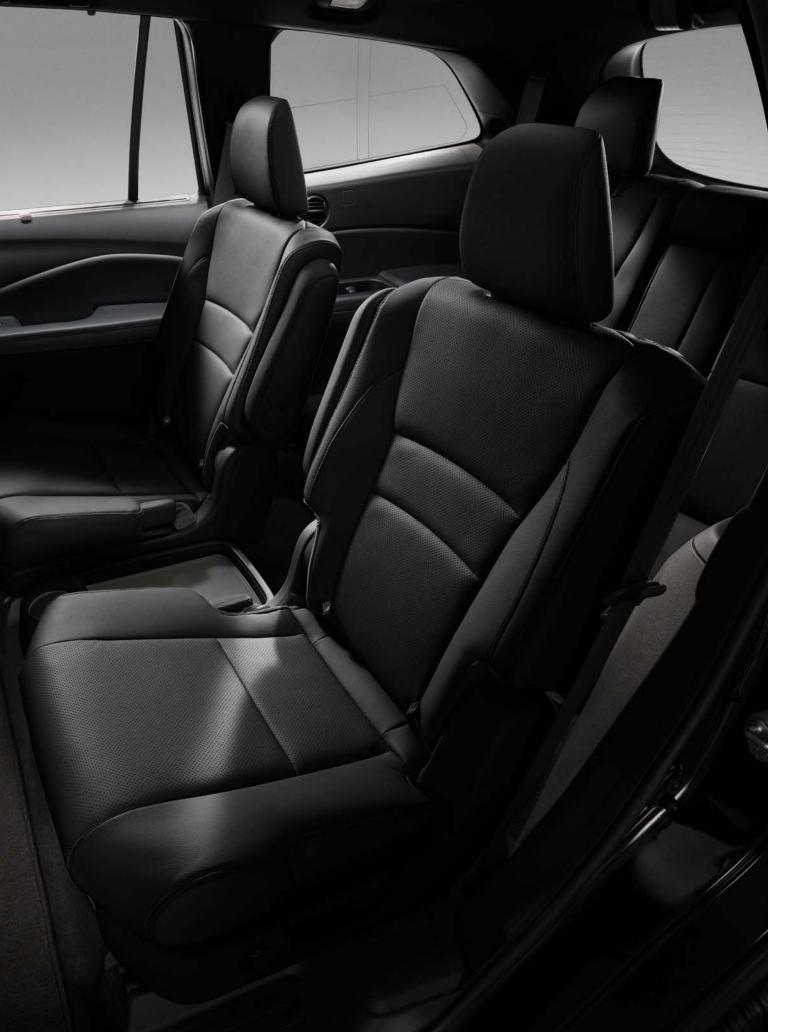

# Get on the road to relaxation.

The interior of the 2018 Pilot surrounds you and your passengers in sophistication thanks to the available interior ambient lighting and soft-touch dash and door materials. And with the available perforated leather-trimmed seating surfaces and the available leather-wrapped steering wheel, every ride is steeped in refinement. While the available panoramic moonroof brightens the cabin, the heated front seats and available heated second-row outboard seats make it even cozier to ride in. When comfort meets style, the Pilot makes every ride worth savouring.

#### Key Features

Remote engine starter

Driver's seat with available 10-way power adjustment including power lumbar support

Proximity key entry system and pushbutton start

Tri-zone automatic climate control

Available panoramic moonroof

Available memory-linked side mirrors and driver's seat position