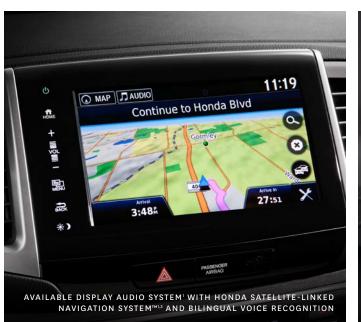

With Apple CarPlay<sup>™1,2</sup> and Android Auto<sup>™1,2</sup>, your Pilot has the soul of a smartphone. The available Honda Satellite-Linked Navigation System<sup>™1,3</sup> lets you plan as you go with arrival time and lane guidance, while the available Honda LaneWatch™ blind spot display<sup>1</sup> allows you to keep more of your right side in sight. And no matter where the adventure takes you, keep the gang entertained with the available DVD or Blu-ray^ ${}^{\mathrm{M}}$ Honda Rear Entertainment System with 9" display with integrated remote control and wireless headsets.