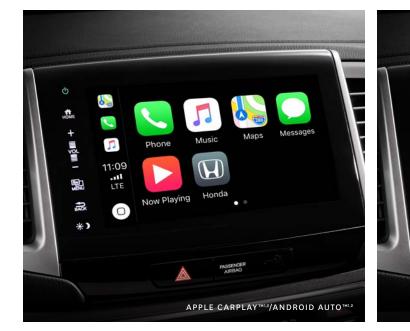

# **Road savvy meets** tech savvy.

A road trip is the perfect way to unwind, sightsee, and get lost in the moment. And the Pilot is a multitasker loaded with sophisticated tech features designed to get you on your way, without losing your way.

With Apple CarPlay<sup>™1,2</sup> and Android Auto<sup>™1,2</sup>, your Pilot has the soul of a smartphone. The available Honda Satellite-Linked Navigation System<sup>™1,3</sup> lets you plan as you go with arrival time and lane guidance, while the available Honda LaneWatch™ blind spot display<sup>1</sup> allows you to keep more of your right side in sight. And no matter where the adventure takes you, keep the gang entertained with the available DVD or Blu-ray^ ${}^{\mathrm{M}}$ Honda Rear Entertainment System with 9" display with integrated remote control and wireless headsets.