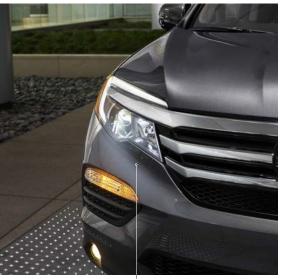

### • AVAILABLE PROJECTOR-BEAM LED HEADLIGHTS WITH AUTO HIGH BEAM TECHNOLOGY

### All eyes on you.

You can either take the scenic route, or you can be the scene itself. In addition to its sleek body, the available projector-beam LED headlights with auto high beam technology blend style with function in the 2018 Pilot. And while others stare, you'll see clearly in virtually any condition using the available rain-sensing windshield wipers and standard front wiper de-icer, which heats up the bottom of the Pilot's windshield to help keep its wipers clear of slush and ice. But no matter what the forecast calls for, the available power tailgate makes getting at your cargo and hitting the road a breeze. So wherever you're headed, the Pilot makes looking confident look good.

### Key Features

- Available 20" aluminumalloy wheels
- Available roof rails

Available projector-beam LED headlight with auto high beam technology

Available LED daytime running lights

Available fog lights