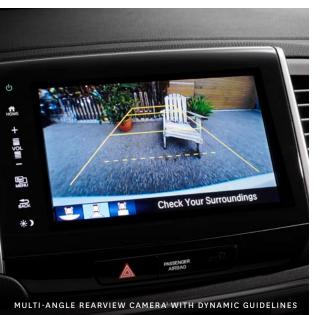

y to exercise due care while driving. Drivers should not use handheld devices or operate certain vehicle features unless it is safe and legal to do so. Some features have technological limitations. For additional feature information, limitations and restrictions, please visit www.honda.ca/disclaimers and refer to the vehicle's Owner's Manual.
- 2. Only compatible with certain devices and operating systems. Operation may be dependent upon: 1. connection to vehicle's built-in Wi-Fi hotspot, or 2. GPS satellite signal reception and available cellular data and/or voice connection; associated charges (incl. data plans, roaming charges and/or other amounts charged by your wireless carrier) may apply. 3. Map database covers major metropolitan areas in Canada and 48 contiguous U.S. states.













# See the road's most important angles.

### BRAKE

### FORWARD COLLISION WARNING (FCW) SYSTEM

The FCW system<sup>1</sup> is integrated with CMBS<sup>®</sup> and designed to detect the presence of vehicles in front of you, issuing alerts if you're approaching with too much speed. If you fail to respond to the alerts, CMBS® is triggered into operation.

The Pilot comes standard with Honda

Sensing<sup>™</sup> technologies. These safety

and driver-assistive technologies are

designed to help improve the driver's

situational awareness, and, in some

cases, intervene to help avoid a

collision or lessen its severity.





### COLLISION MITIGATION BRAKING SYSTEM<sup>™</sup> (CMBS<sup>®</sup>)

To help reduce the likelihood or severity of a frontal impact, the CMBS<sup>®1</sup> is engin