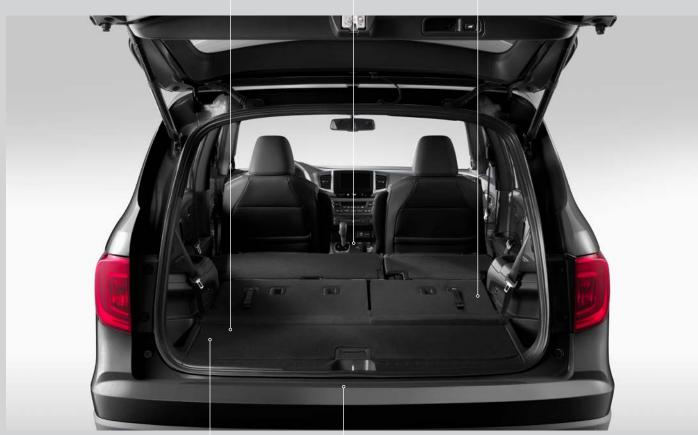

# Configure to your heart's content.

The 2018 Pilot has enough room for up to eight passengers (seven on the Touring model with the second-row captain's chairs) and includes effortless third-row access using the available one-touch second row seats. When you need to load gear, groceries or goodies, the Pilot is up to the task with easy fold-down 60/40 split-folding rear seats in both the second and third row. Plus, the rear cargo boasts ample space, easily fitting a 77.6-litre (82-quart) cooler for plenty of snacks and drinks. And with a reversible cargo lid, you can flip between the carpet and plastic side – no cargo is too messy to handle. There's even space for everyday essentials using the deep centre console with sliding smartphone tray. For those adventures with a lot going on, the Pilot has a lot to work with.

#### Key Features

8 passenger seating (7 passenger seating on Touring model)

60/40 split-folding second-row and third-row seats

Reversible cargo lid with hidden cargo mode

Centre console with smartphone sliding tray

Available one-touch second row seats

VERSATILITY