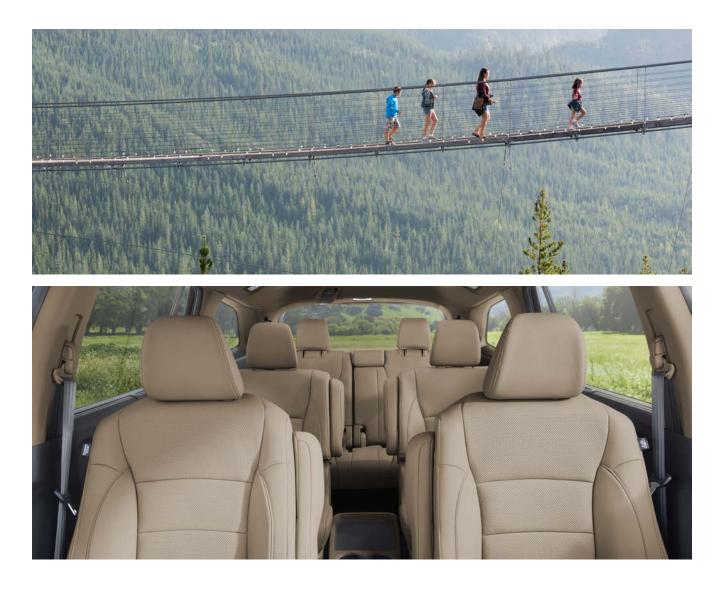

# Configure to your heart's content.

The 2018 Pilot has enough room for up to eight passengers (seven on the Touring model with the second-row captain's chairs) and includes effortless third-row access using the available one-touch second row seats. When you need to load gear, groceries or goodies, the Pilot is up to the task with easy fold-down 60/40 split-folding rear seats in both the second and third row. Plus, the rear cargo boasts ample space, easily fitting a 77.6-litre (82-quart) cooler for plenty of snacks and drinks. And with a reversible cargo lid, you can flip between the carpet and plastic side – no cargo is too messy to handle. There's even space for everyday essentials using the deep centre console with sliding smartphone tray. For those adventures with a lot going on, the Pilot has a lot to work with.

#### Key Features

8 passenger seating (7 passenger seating on Touring model)

60/40 split-folding second-row and third-row seats

Reversible cargo lid with hidden cargo mode

Centre console with smartphone sliding tray