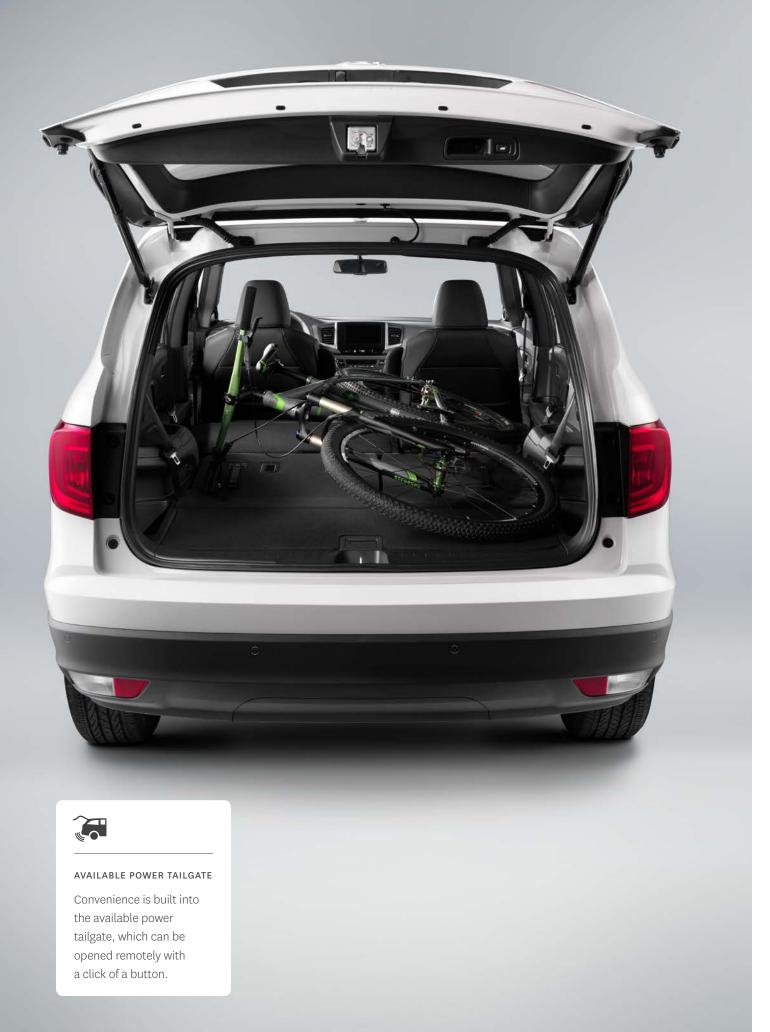

### All eyes on you.

You can either take the scenic route, or you can be the scene itself. In addition to its sleek body, the available projector-beam LED headlights with auto high beam technology blend style with function in the 2018 Pilot. And while others stare, you'll see clearly in virtually any condition using the available rain-sensing windshield wipers and standard front wiper de-icer, which heats up the bottom of the Pilot's windshield to help keep its wipers clear of slush and ice. But no matter what the forecast calls for, the available power tailgate makes getting at your cargo and hitting the road a breeze. So wherever you're headed, the Pilot makes looking confident look good.