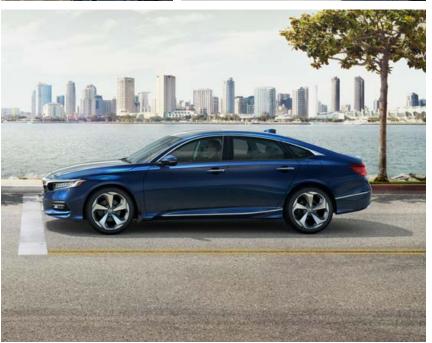

# Half art, half science. All style.

With its dynamic angles, wider stance and longer wheel base, the newly-redesigned Accord attracts stares from every direction. The chrome grille, available chrome door handles and available dual chrome exhaust finisher add a luxurious touch to the sporty, aerodynamic exterior. The LED headlights with auto-on/off, LED taillights and LED daytime running lights add to its sharp looks, making you feel like the only one on the road. Speaking of the road, the available 19" aluminum-alloy wheels add yet another element of style that'll make everyone's head spin.