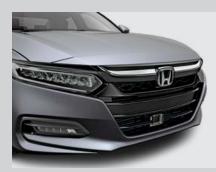

# Half art, half science. All style.

With its dynamic angles, wider stance and longer wheel base, the newly-redesigned Accord attracts stares from every direction. The chrome grille, available chrome door handles and available dual chrome exhaust finisher add a luxurious touch to the sporty, aerodynamic exterior. The LED headlights with auto-on/off, LED taillights and LED daytime running lights add to its sharp looks, making you feel like the only one on the road. Speaking of the road, the available 19" aluminum-alloy wheels add yet another element of style that'll make everyone's head spin.

# Accessorize your Accord.

FRONT GRILLE

FRONT FENDER GARNISH, SILVER BADGE

DOOR VISORS

REAR DECK LID SPOILER

PARKING SENSORS

19" ALLOY WHEEL, GLINT BLACK

SIDE UNDERBODY SPOILER