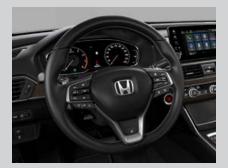

# In with the new.

Once you're in, you'll never want to get out. Boasting segment-leading rear legroom,' the Accord also features heated front seats with available ventilation and available heated rear seats to keep everyone happy. If you enjoy the finer things, you'll love the available heated leather-wrapped steering wheel and the available leather shift knob. When you're ready to get on your way, the proximity key entry system with pushbutton start lets you grab a front door handle to unlock, and push the start button to go. The convenience continues with the 60/40 split fold-down rear seatback, while the driver's seat adds support with 12-way power adjustment including 4-way power lumbar support, making your seats more than just something to sit in. Don't be shy. Say hello to luxury.

### Key Features

60/40 split fold-down rear seatback

Available heated leather-wrapped steering wheel

Available heated rear seats (outboard positions only)

Available perforated leathertrimmed seating surfaces