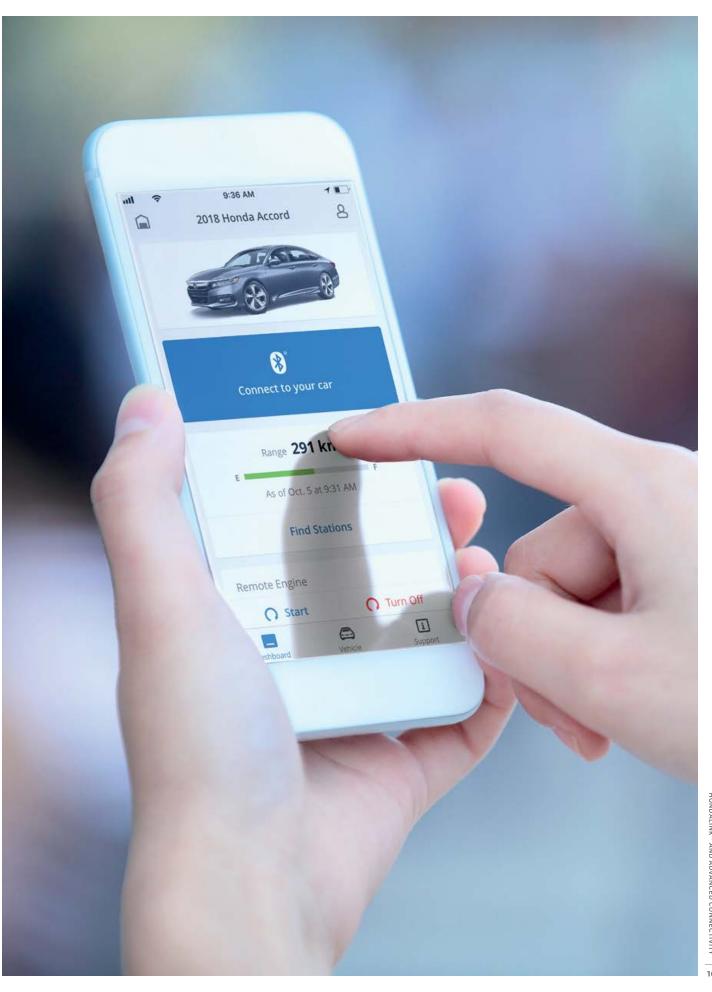

# A new way to link in.

Plug into the most tech-savvy Accord yet. The available HondaLink™ Subscription Services help to connect you to a world of features both inside and outside your Accord, while other available apps and features are designed to entertain and inform.

### HondaLink™1,2,3 Subscription Services

### REMOTE START

Enjoy getting into a comfortable car with automatically adjusted climate control.

### REMOTE DOOR LOCK/UNLOCK

Whether you're locked out or forgot to lock up, count on quick, keyless entry and remote assurance from almost anywhere.

### **GEOFENCE ALERT**

Get notified when your car enters or leaves a designated region.

### STOLEN VEHICLE LOCATOR

Designed to help recover your stolen vehicle faster. The system uses sophisticated technology to assist the authorities with attempting to find your vehicle.

### AUTO COLLISION NOTIFICATION (ACN)

In the event of an accident, a Response Agent automatically checks-in, and helps send emergency care, even when passengers aren't able to respond.