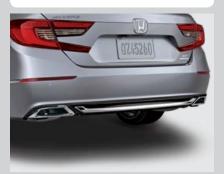

# Accessorize your Accord.

FRONT GRILLE

FRONT FENDER GARNISH, SILVER BADGE

DOOR VISORS

REAR DECK LID SPOILER

PARKING SENSORS

19" ALLOY WHEEL, GLINT BLACK

SIDE UNDERBODY SPOILER

REAR DIFFUSER TRIM

REAR BUMPER METAL PANEL

Other Accessories Available

Body side molding

Hood edge deflector

Moonroof visor

Rear splash guard

Rear bumper appliqué