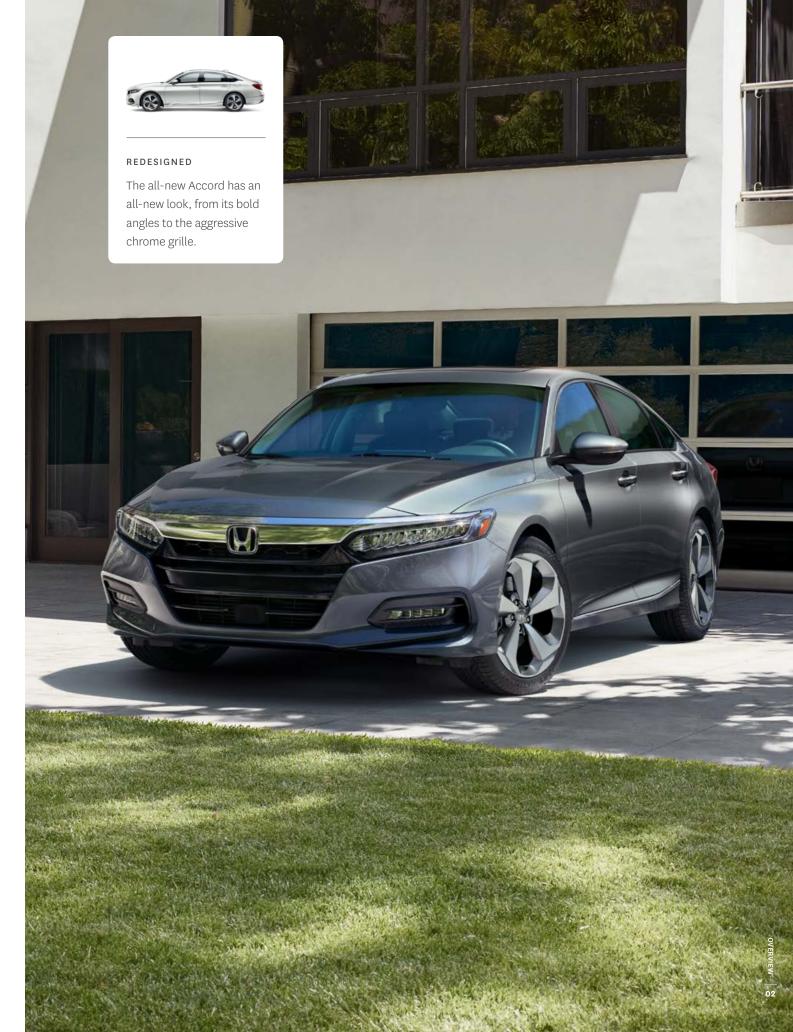

# Half art, half science. All style.

With its dynamic angles, wider stance and longer wheel base, the newly-redesigned Accord attracts stares from every direction. The chrome grille, available chrome door handles and available dual chrome exhaust finisher add a luxurious touch to the sporty, aerodynamic exterior. The LED headlights with auto-on/off, LED taillights and LED daytime running lights add to its sharp looks, making you feel like the only one on the road. Speaking of the road, the available 19" aluminum-alloy wheels add yet another element of style that'll make everyone's head spin.