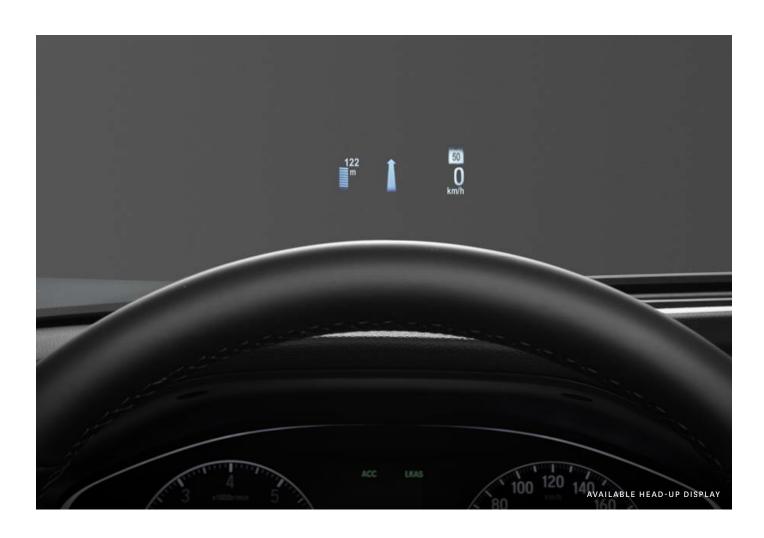

# Compute to work.

Wherever you're headed, the Accord can satisfy your tech needs. With Apple CarPlay<sup>TM1,2</sup> and Android Auto,<sup>TM1,2</sup> easily connect your compatible smartphone to use on the 8" Display Audio System. On the same screen, display your route with the available Honda Satellite-Linked Navigation System<sup>TM2,3</sup> with bilingual Voice Recognition. These features are designed to make staying in touch with family and friends more convenient, and your drive more entertaining.