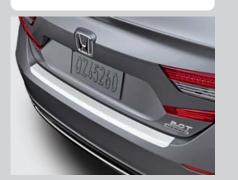

# Accessorize your Accord.

FRONT GRILLE

FRONT FENDER GARNISH, SILVER BADGE

DOOR VISORS

REAR DECK LID SPOILER

PARKING SENSORS

19" ALLOY WHEEL, GLINT BLACK

SIDE UNDERBODY SPOILER

REAR DIFFUSER TRIM

REAR BUMPER METAL PANEL

Other Accessories Available

Body side molding

Hood edge deflector

Moonroof visor

Rear splash guard

Rear bumper appliqué