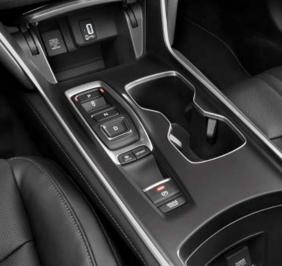

# Command performance.

Think of the Accord as a well-tuned performance piece that really moves you. The 1.5-litre, 16-valve, Direct Injection, DOHC, i-VTEC® turbocharged 4-cylinder engine with 192 hp¹ and 192 lb.-ft. of torque<sup>1</sup> is a healthy serving of get up and go, with more than enough power to get you around. Opt for the available turbocharged 2.0-litre engine with 252 hp¹ and 273 lb.-ft. of torque<sup>1</sup> for an even more powerful way to conquer virtually any road, and choose between a 6-speed manual transmission (MT) and an available 10-speed automatic transmission (AT) with Grade Logic Control, which helps to provide exceptional control.

### **Key Features**

6-speed manual transmission (MT)

Available 10-speed automatic transmission (AT) with Grade Logic Control

Available continuously variable transmission (CVT)

Available steering wheel-mounted paddle shifters