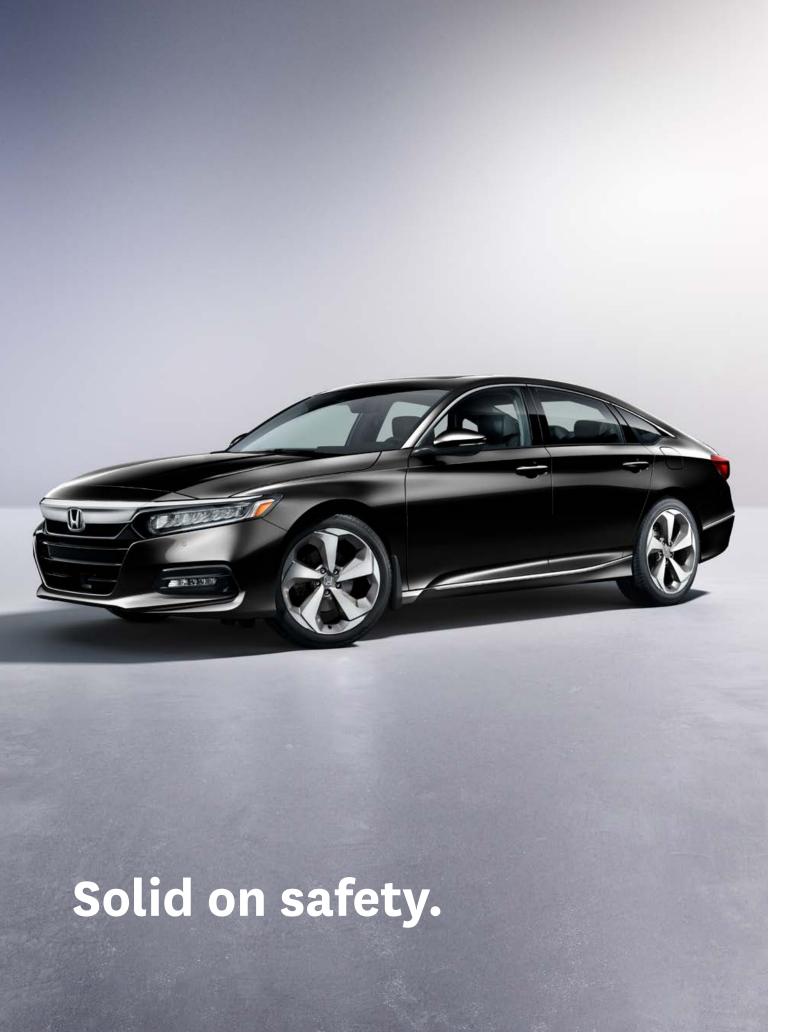

# Half art, half science. All style.

With its dynamic angles, wider stance and longer wheel base, the newly-redesigned Accord attracts stares from every direction. The chrome grille, available chrome door handles and available dual chrome exhaust finisher add a luxurious touch to the sporty, aerodynamic exterior. The LED headlights with auto-on/off, LED taillights and LED daytime running lights add to its sharp looks, making you feel like the only one on the road. Speaking of the road, the available 19" aluminum-alloy wheels add yet another element of style that'll make everyone's head spin.

# In with the new.

Once you're in, you'll never want to get out. Boasting segment-leading rear legroom,' the Accord also features heated front seats with available ventilation and available heated rear seats to keep everyone happy. If you enjoy the finer things, you'll love the available heated leather-wrapped steering wheel and the available leather shift knob. When you're ready to get on your way, the proximity key entry system with pushbutton start lets you grab a front door handle to unlock, and push the start button to go. The convenience continues with the 60/40 split fold-down rear seatback, while the driver's seat adds support with 12-way power adjustment including 4-way power lumbar support, making your seats more than just something to sit in. Don't be shy. Say hello to luxury.