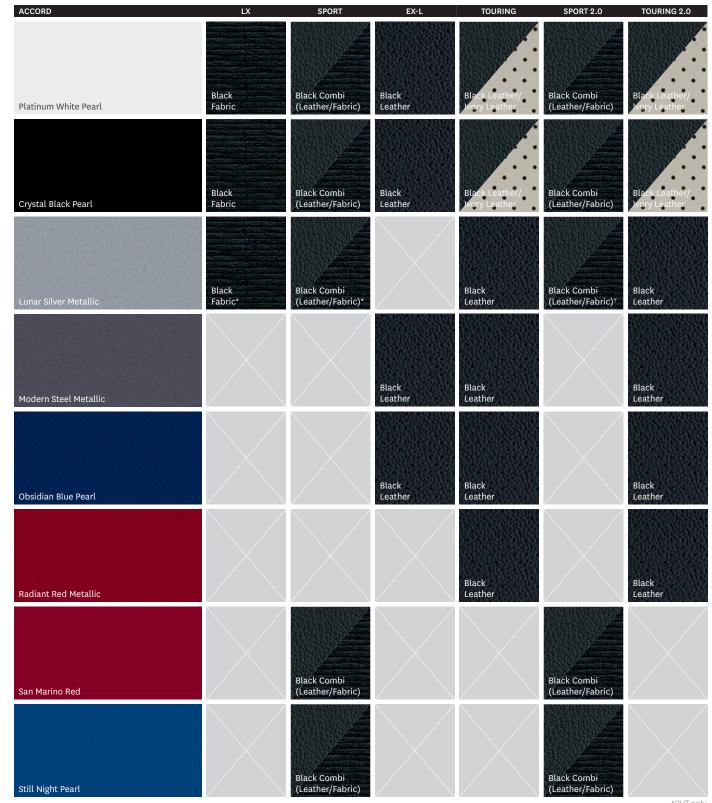

on (MT)

### ACCORD TOURING 2.0 SEDAN

### ADDS TO OR REPLACES TOURING FEATURES:

- 252-hp¹, 2.0-litre, 16-valve, Direct Injection, DOHC, i-VTEC® turbocharged 4-cylinder engine with 273 lb.-ft. of torque¹
- 10-speed automatic transmission (AT) with Grade Logic Control
- Adaptive Damper System

### HONDA SENSING™ TECHNOLOGIES

STANDARD ON ALL TRIMS

- Collision Mitigation Braking System™ (CMBS®)²
- Forward Collision Warning (FCW) system<sup>2</sup>
- Lane Departure Warning (LDW) system<sup>2</sup>
  Road Departure Mitigation (RDM) system<sup>2</sup>
- Adaptive Cruise Control (ACC)<sup>2</sup> with Low-Speed Follow (CVT/AT only)
- Adaptive Cruise Control (ACC)<sup>2</sup> (MT only)
- Lane Keeping Assist System (LKAS)<sup>2</sup>
- Traffic sign recognition

# **Exterior & Interior Colours**



\*CVT only. †AT only.

<sup>1.</sup> Horsepower and torque calculations reflect SAE net, Rev. 08/04, SAE J1349 procedures.

<sup>2.</sup> None of the features we describe are intended to replace the driver's responsibility to exercise due care while driving. Drivers should not use handheld devices or operate certain vehicle features unless it is safe and legal to do so. Some features have technological limitations. For additional feature information, limitations and restrictions, please visit www.honda.ca/disclaimers and refer to the vehicle's Owner's Manual.
3. Only compatible with certain devices and operating systems. Operation may be dependent upon: 1. connection to vehicle's built-in Wi-Fi hotspot, or 2. GPS satellite signal reception and available cellular data

and/or voice connec