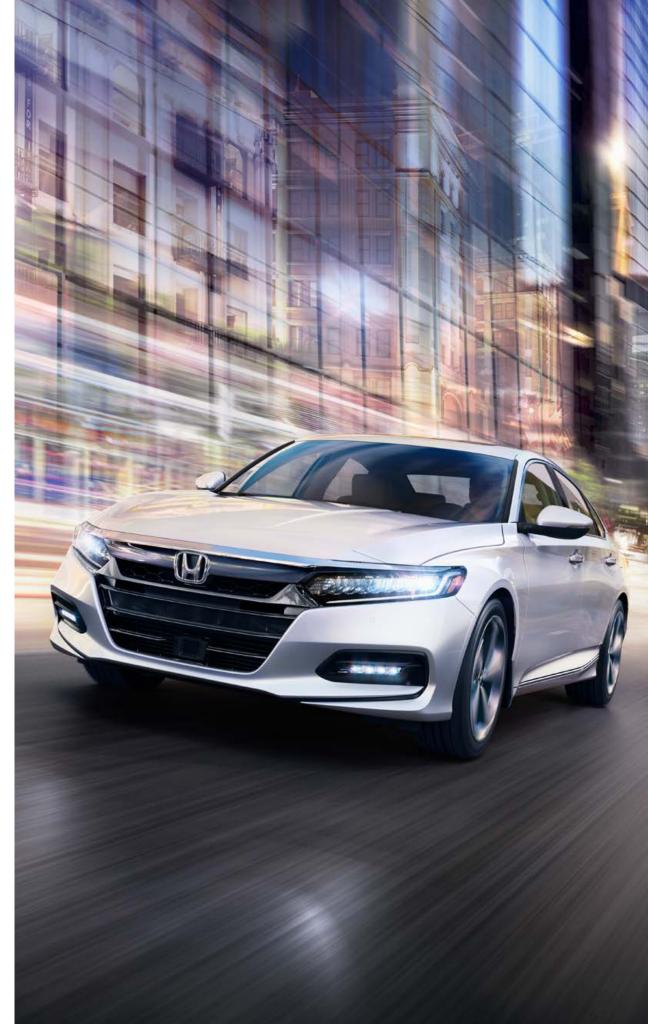

# Command performance.

Think of the Accord as a well-tuned performance piece that really moves you. The 1.5-litre, 16-valve, Direct Injection, DOHC, i-VTEC® turbocharged 4-cylinder engine with 192 hp¹ and 192 lb.-ft. of torque<sup>1</sup> is a healthy serving of get up and go, with more than enough power to get you around. Opt for the available turbocharged 2.0-litre engine with 252 hp¹ and 273 lb.-ft. of torque<sup>1</sup> for an even more powerful way to conquer virtually any road, and choose between a 6-speed manual transmission (MT) and an available 10-speed automatic transmission (AT) with Grade Logic Control, which helps to provide exceptional control.

If driving is a sport, this is how you play. Engage the available Sport mode button to create a dynamic handling experience you need to feel to believe. Go further with the available Adaptive Damper System to adjust the damping force for true driving comfort, tuning the suspension to either help deliver precision around every turn or provide softer ride damping for a more seamless, comfortable drive. In slower conditions, the automatic brake hold feature makes stop-and-go traffic more convenient by engaging the brakes at a stop even after the brake pedal is released. The road is long, and that's just the way the Accord likes it.