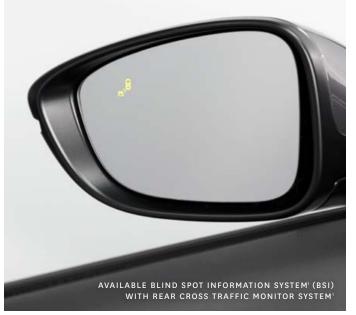

### Key Features

Available head-up display (HUD)

Available Blind Spot Information (BSI) system<sup>1</sup> with Rear Cross Traffic Monitor<sup>1</sup> system

Available Honda LaneWatch™ blind spot display¹