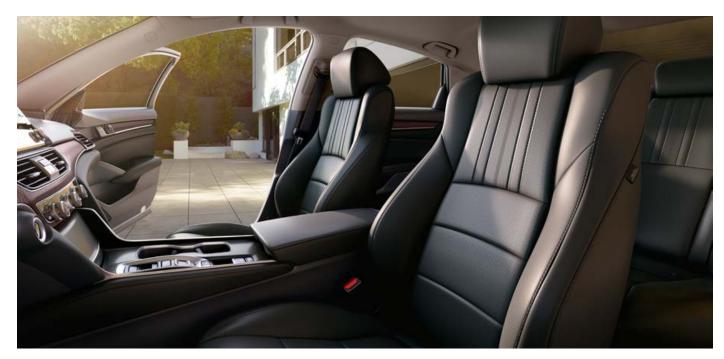

# In with the new.

Once you're in, you'll never want to get out. Boasting segment-leading rear legroom,' the Accord also features heated front seats with available ventilation and available heated rear seats to keep everyone happy. If you enjoy the finer things, you'll love the available heated leather-wrapped steering wheel and the available leather shift knob. When you're ready to get on your way, the proximity key entry system with pushbutton start lets you grab a front door handle to unlock, and push the start button to go. The convenience continues with the 60/40 split fold-down rear seatback, while the driver's seat adds support with 12-way power adjustment including 4-way power lumbar support, making your seats more than just something to sit in. Don't be shy. Say hello to luxury.

### Key Features

60/40 split fold-down rear seatback

Available heated leather-wrapped steering wheel

Available heated rear seats (outboard positions only)

Available perforated leathertrimmed seating surfaces