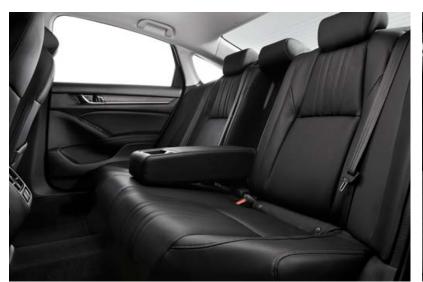

# In with the new.

Once you're in, you'll never want to get out. Boasting segment-leading rear legroom,' the Accord also features heated front seats with available ventilation and available heated rear seats to keep everyone happy. If you enjoy the finer things, you'll love the available heated leather-wrapped steering wheel and the available leather shift knob. When you're ready to get on your way, the proximity key entry system with pushbutton start lets you grab a front door handle to unlock, and push the start button to go. The convenience continues with the 60/40 split fold-down rear seatback, while the driver's seat adds support with 12-way power adjustment including 4-way power lumbar support, making your seats more than just something to sit in. Don't be shy. Say hello to luxury.

### Key Features

60/40 split fold-down rear seatback

Available heated leather-wrapped steering wheel

Available heated rear seats (outboard positions only)

Available perforated leathertrimmed seating surfaces