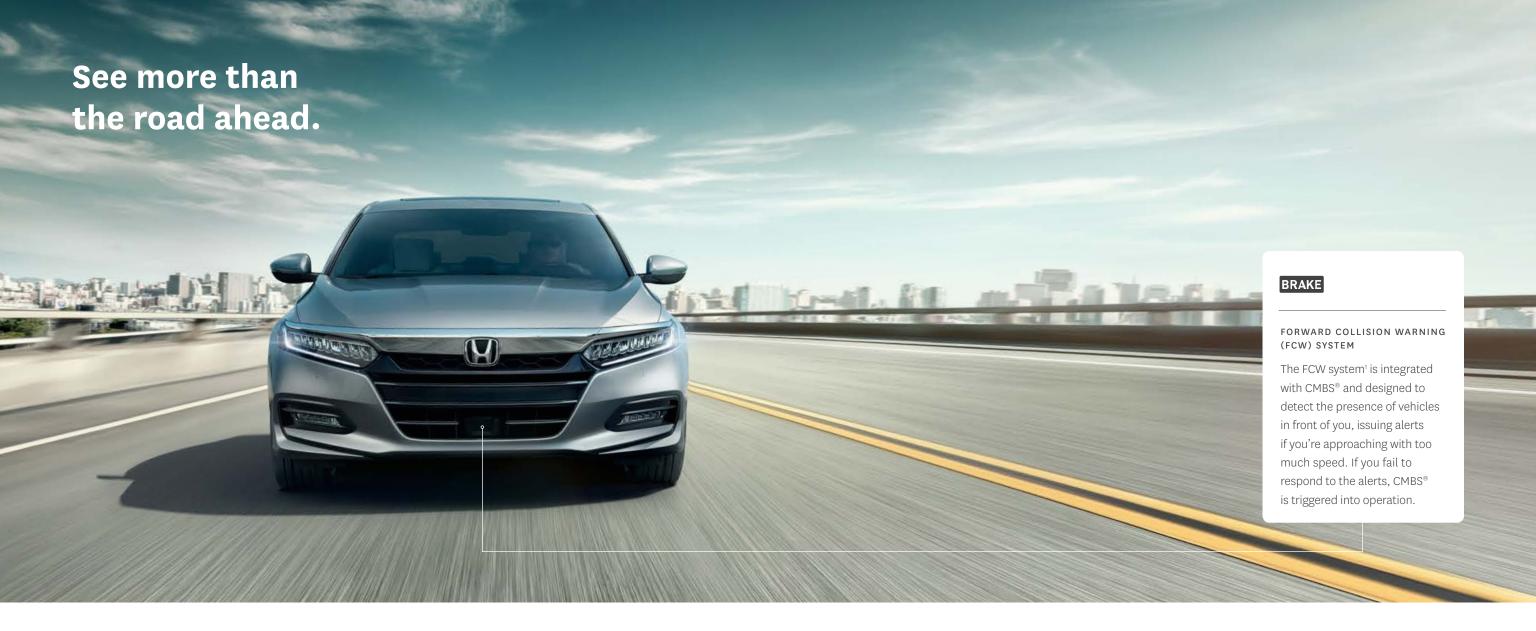

The Honda Sensing™ technologies are designed to help make your drive safer. With intuitive technology and design, we've created a way forward that we can all feel good about. Whether you're driving or sitting in the passenger seat, feel confident in the latest in safety innovation from Honda.

# COLLISION MITIGATION BRAKING SYSTEM™ (CMBS®)

To help reduce the likelihood or severity of a frontal impact, the CMBS<sup>®1</sup> is engineered to apply brake pressure if you don't slow down when it detects you're at risk of a collision. If it still senses an imminent collision, CMBS<sup>®</sup> is designed to brake firmly.