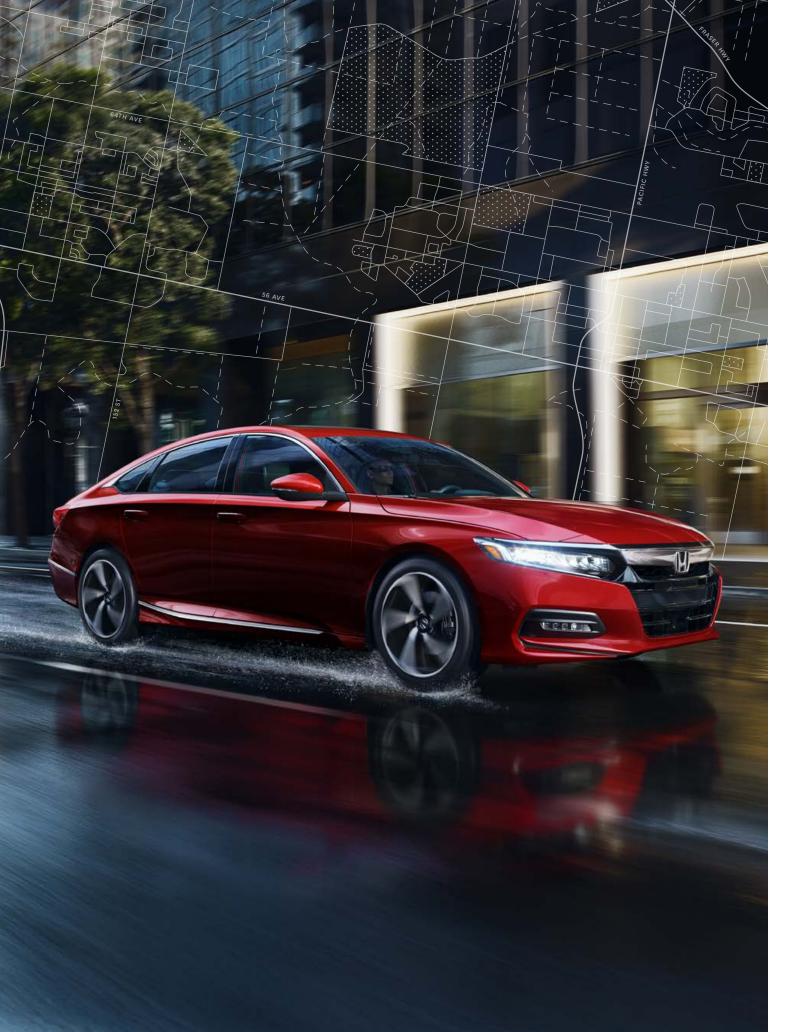

# Some fear the future. Others drive it.

The Accord, like those who drive it, embraces change. We don't just think about putting our drivers behind the wheel. We think about putting them behind pure dynamic power, with a striking, boldly redesigned exterior. When buckled in, you're surrounded by style, performance and our latest available tech features. When you're ready for more, the Accord is ready for you.

# Half art, half science. All style.

With its dynamic angles, wider stance and longer wheel base, the newly-redesigned Accord attracts stares from every direction. The chrome grille, available chrome door handles and available dual chrome exhaust finisher add a luxurious touch to the sporty, aerodynamic exterior. The LED headlights with auto-on/off, LED taillights and LED daytime running lights add to its sharp looks, making you feel like the only one on the road. Speaking of the road, the available 19" aluminum-alloy wheels add yet another element of style that'll make everyone's head spin.