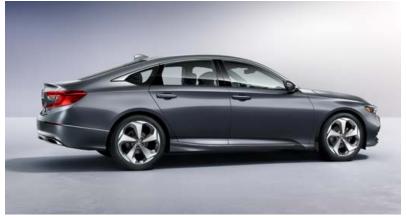

# Half art, half science. All style.

With its dynamic angles, wider stance and longer wheel base, the newly-redesigned Accord attracts stares from every direction. The chrome grille, available chrome door handles and available dual chrome exhaust finisher add a luxurious touch to the sporty, aerodynamic exterior. The LED headlights with auto-on/off, LED taillights and LED daytime running lights add to its sharp looks, making you feel like the only one on the road. Speaking of the road, the available 19" aluminum-alloy wheels add yet another element of style that'll make everyone's head spin.