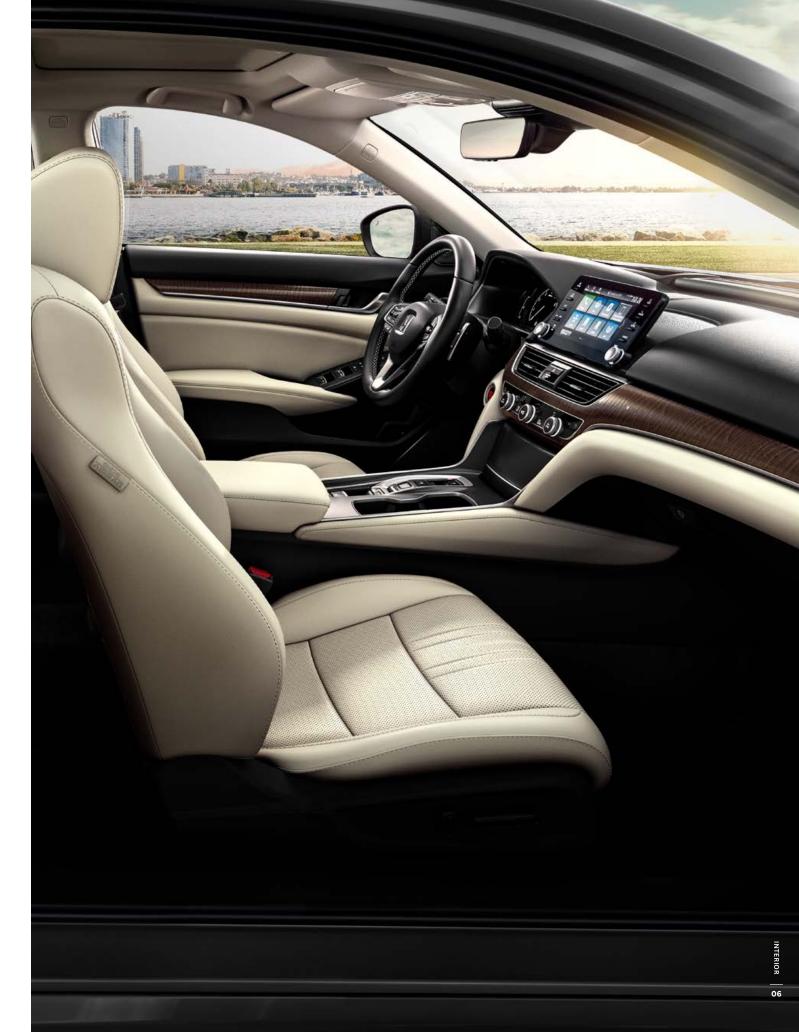

# In with the new.

Once you're in, you'll never want to get out. Boasting segment-leading rear legroom,' the Accord also features heated front seats with available ventilation and available heated rear seats to keep everyone happy. If you enjoy the finer things, you'll love the available heated leather-wrapped steering wheel and the available leather shift knob. When you're ready to get on your way, the proximity key entry system with pushbutton start lets you grab a front door handle to unlock, and push the start button to go. The convenience continues with the 60/40 split fold-down rear seatback, while the driver's seat adds support with 12-way power adjustment including 4-way power lumbar support, making your seats more than just something to sit in. Don't be shy. Say hello to luxury.

# Compute to work.

Wherever you're headed, the Accord can satisfy your tech needs. With Apple CarPlay<sup>TM1,2</sup> and Android Auto,<sup>TM1,2</sup> easily connect your compatible smartphone to use on the 8" Display Audio System. On the same screen, display your route with the available Honda Satellite-Linked Navigation System<sup>TM2,3</sup> with bilingual Voice Recognition. These features are designed to make staying in touch with family and friends more convenient, and your drive more entertaining.

Safety-wise, the multi-angle rearview camera¹ with dynamic guidelines is engineered to have your back, while the available head-up display (HUD) is designed to project helpful information into your line of sight on the windshield, from speed to navigation to speed limit signs. The Accord also boasts a standard 7" colour TFT meter display with Driver Information Interface, showing your audio and phone info, vehicle warning messages, navigation, safety support, trip range and settings. With the Accord, Honda's latest tech is now in reach.