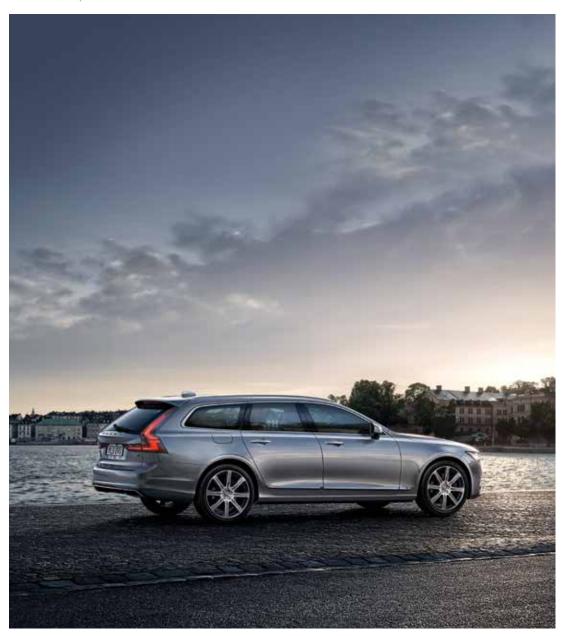

This is the classic Volvo reinvented, built to enhance every day.

D | Inscription

VOLVO **V90 | 03** 

T6 AWD | Inscription
Bright Silver Metallic | 20" 8-Spoke
Silver Diamond Cut Alloy Wheels

04 | VOLVO V90 EXTERIOR DESIGN

**Distinctly Volvo.** You'll recognize the V90 as a Volvo from any angle. The bold lines convey solidity and strength, the details are subtle and distinctive. It's the combination of these qualities that makes the V90 a truly modern Volvo.

The rake of the rear window adds dynamism and the tall LED taillights, with their slender vertical shape, are both contemporary and classically Volvo. Style comes standard.

**T6 AWD | Inscription**Mussel Blue Metallic | 20"8-Spoke
Silver Diamond Cut Alloy Wheels