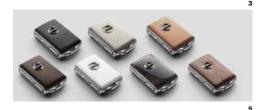

**REMOTE CONTROL SHELLS** 5. Charcoal Leather, Blond Leather, Amber Leather, Maroon Brown Leather, White Leather (Accessory), Dark Flame Birch (Accessory) and Linear Walnut (Accessory)

INLAYS 6. Linear Walnut (Standard) 7. Dark Flame Birch (Optional)