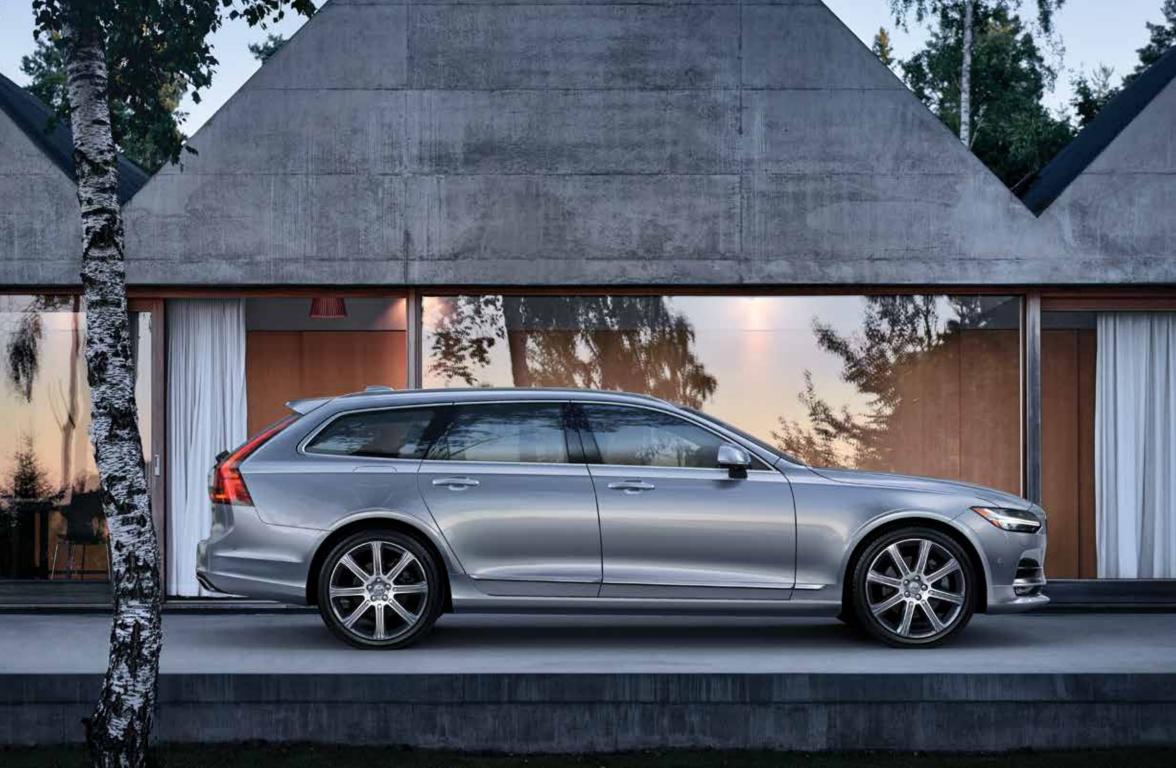

# **T6 AWD | Inscription**Bright Silver Metallic | 20" 8-Spoke Silver Diamond Cut Alloy Wheels

V90 INSCRIPTION VOLVO V90 | 15

The highly sophisticated V90 Inscription expresses the essence of contemporary luxury. Instantly recognizable thanks to its distinctive chrome-finish grille and lower door bright deco molding, this expression sets the V90 apart thanks to a number of well-judged exterior design cues that correspond with the car's timeless Scandinavian design. Just like beautifully crafted pieces of jewelry design, the 10-spoke Silver Diamond Cut wheels harmonize perfectly with the metal finish of the bright deco body inlays and the integrated roof rails. Together with the elegant dual integrated tailpipes, the wheels also contribute to the car's confident stance. Our signature LED illumination contributes to both a strong visual identity and excellent vision in the dark. And for an even better and uninterrupted light pattern, you can opt for our advanced Full-LED Active High Beam illumination technology.