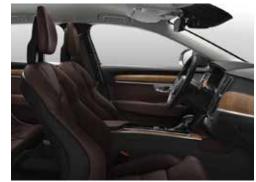

#### Interior:

12.3" Digital Driver Display | Contour seats with R-Design logotype | Fine Nappa Leather/Nubuck textile upholstery | Charcoal headlining | Drive mode settings | Interior high level illumination | Metal Mesh Aluminum decor panels | Power Manual cushion extension, driver and passenger seat | Rear center armrest with cup holders and storage | Front and rear illuminated tread plates with R-Design logotype in the front ones | Gearshift knob in perforated Fine Nappa Leather and light contrast stitching | Remote control clad in Perforated Fine Nappa Leather | Textile mats with light contrast stitching | Sport pedals in aluminum with rubber inserts | Tailored dashboard and Upper Door Panels | Interior high level illumination | Sport steering wheel with light contrast stitching and R-Design symbol | 4-way power adjustable lumbar support, front seats | Harman Kardon\* Premium Sound

On the inside, the illuminated R-Design tread plates in Silk Metal finish greet you onboard. The refined sporty theme continues with Metal Mesh decor inlays, Charcoal headlining, our exclusive Tailored dashboard and semi-powered R-Design Contour seats with a unique Nubuck Textile/Fine Nappa Leather or optional Fine Nappa Leather upholstery. Together, these features give the cabin a technical, cockpit-like feel. R-Design logotypes in the head-rests, distinctive stitching in the seats and the gear shifter and the steering wheel in perforated leather all reinforce the

sporty yet elegant ambience. The adjustable front seat cushion extensions further enhance your thigh support for improved comfort during long drives. And when it's dark, our most advanced interior illumination enhances the exclusive ambience inside your V90 R-Design. Further adding to your sense of being in control, the R-Design also provides you with our largest 12.3" Digital Driver Display and the option of steering-wheel mounted gearshift paddles that enhance your control by allowing quicker manual shifts. Conveniently positioned in the tunnel console between the front seats, there's also a drive mode control that allows you to shift between four driving characteristics – Comfort mode, Dynamic mode, Eco mode and Individual mode.