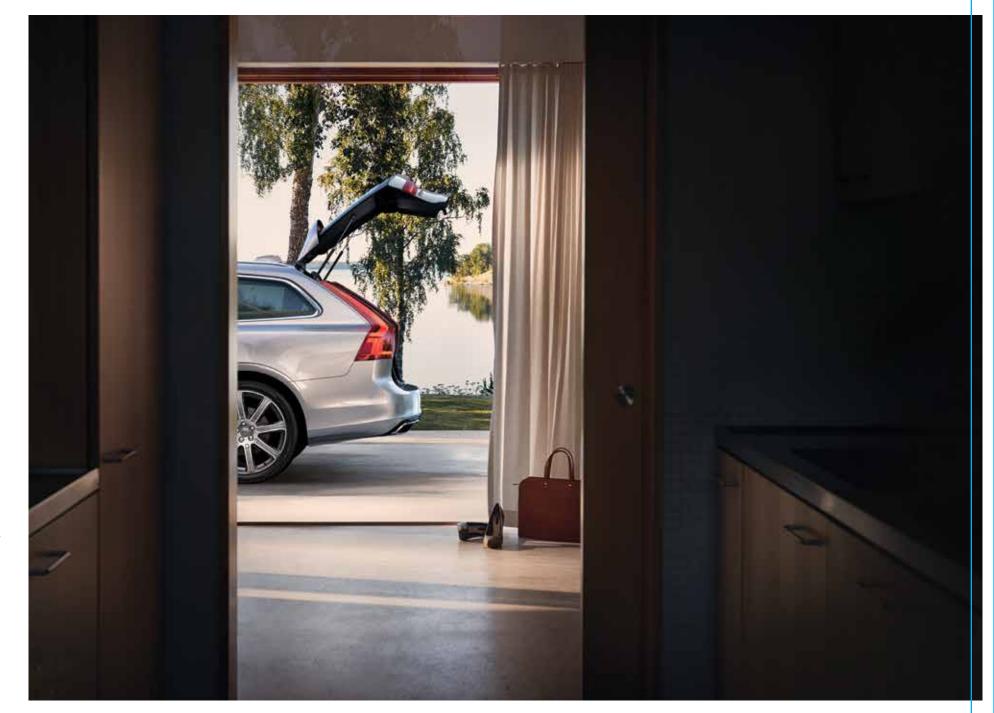

The clever design and versatile interior layout make your life easier. The shape of the load compartment means it's easy to fit in awkwardly shaped objects, and a single touch on each of the rear seats allows you to fold them for a longer, completely flat load space. For the power-operated tailgate there's a hands-free function, so you don't have to put down what you're carrying to open it. In the V90, technology and convenience go hand in hand.

# A car that fits your life – all of it

**Smart versatility makes** every day easier and allows you to make more out of every moment.

The shape of the load compartment makes the V90 easy to load, with the rear seats folding at the touch of a button to create a longer, completely flat load space. You can do this from inside the load compartment so you don't have to open the rear doors to fold the seats. The through-loading hatch means you can carry long items such as skis without folding the seats.

The power-operated tailgate has a hands-free function, so if your hands are full you don't have to put down what you're carrying to open it. Just move your foot under the rear bumper to automatically open and close the tailgate.