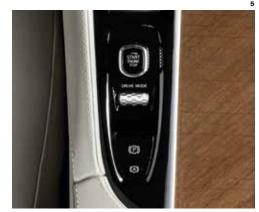

sporty yet elegant ambience. The adjustable front seat cushion extensions further enhance your thigh support for improved comfort during long drives. And when it's dark, our most advanced interior illumination enhances the exclusive ambience inside your V90 R-Design. Further adding to your sense of being in control, the R-Design also provides you with our largest 12.3" Digital Driver Display and the option of steering-wheel mounted gearshift paddles that enhance your control by allowing quicker manual shifts. Conveniently positioned in the tunnel console between the front seats, there's also a drive mode control that allows you to shift between four driving characteristics – Comfort mode, Dynamic mode, Eco mode and Individual mode.