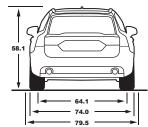

# Vehicle Specification:

| TE | г | ۱۸ | 1 | r |
|----|---|----|---|---|
| 10 | г | V  | ٧ | L |

| Engine:                                               | 2.0L, Inline 4-cylinder, Turbocharged |
|-------------------------------------------------------|---------------------------------------|
| Horsepower at rpm:                                    | 250 hp @ 5,500 rpm                    |
| Acceleration 0-60mph:                                 | 7.1                                   |
| Top Speed mph:                                        | 130                                   |
| Max Torque lb-ft at rpm:                              | 258 lb-ft @ 1,500-4,800 rpm           |
| Transmission:                                         | 8 - Speed Automatic Geartronic        |
| Fuel Economy, City/Highway/Combined:                  | 23/35/27                              |
| Fuel Tank Capacity:                                   | 15.9 gallons                          |
| Cargo Space, Max (cu ft):                             | 53.9                                  |
| Towing Capacity (lbs):                                | 3,500                                 |
| Exterior Length/Width/Height ("):                     | 194.4/80.8/60.7                       |
| Interior Headroom w. Panoramic Moonroof (Front/Rear): | 37.8/37.7                             |
| Interior Legroom (Front/Rear):                        | 42.2/35.9                             |
| Seating Capacity:                                     | 5                                     |
|                                                       |                                       |

#### T6 AWD

| Engine:                                               | 2.0L Inline 4-cylinder, Supercharged &<br>Turbocharged |  |
|-------------------------------------------------------|--------------------------------------------------------|--|
| Horsepower at rpm:                                    | 316 hp @ 5,700 rpm                                     |  |
| Acceleration 0-60mph:                                 | 6.0                                                    |  |
| Top Speed mph:                                        | 130                                                    |  |
| Max Torque lb-ft at rpm:                              | 295 lb-ft @ 2,200 - 5,400 rpm                          |  |
| Transmission:                                         | 8 - Speed Automatic Geartronic                         |  |
| Fuel Economy, City/Highway/Combined:                  | 21/31/25                                               |  |
| Fuel Tank Capacity:                                   | 15.9 gallons                                           |  |
| Cargo Space, Max (cu ft):                             | 53.9                                                   |  |
| Towing Capacity (lbs):                                | 3,500                                                  |  |
| Exterior Length/Width/Height ("):                     | 194.4/80.8/60.7                                        |  |
| Interior Headroom w. Panoramic Moonroof (Front/Rear): | 37.8/37.7                                              |  |
| Interior Legroom (Front/Rear):                        | 42.2/35.9                                              |  |
| Seating Capacity:                                     | 5                                                      |  |
|                                                       |                                                        |  |