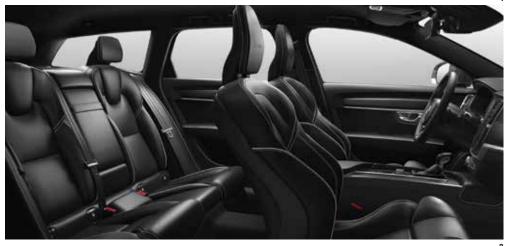

# Light. Space. Luxury.

**Travel first class** in every seat, every day. When you're in the V90 you're in your own private lounge, a place where comfort and luxury combine with technology and craftsmanship.

It starts with the front seats. Sculpted to complement the human form, they provide superb support and a huge range of adjustment, so everyone can find the ideal seating position. The shape of the backrests increases legroom for passengers in the rear, for a spacious, luxurious ride. Individually controlled heated rear seats mean everyone benefits from the same levels of comfort. By day, the standard Panoramic Moonroof floods the car with light. At night, the cabin glows with the warmth of its interior lighting, welcoming you into the car. The high-level illumination includes backlit door handles and illuminated tread plates, as well as additional interior lighting that enhances the exclusive ambience.

In the driver's seat you're in charge. Control functions such as navigation and entertainment from the steering wheel buttons, while the 12.3" Digital Driver Display keeps you informed.

Every element of the cabin is crafted to make form and function one. The door handles are backlit, making them easier to find in the dark.