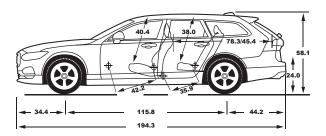

# Vehicle Specification:

| TE | г | ۱۸ | 1 | r |
|----|---|----|---|---|
| 10 | г | V  | ٧ | L |

| Engine:                                               | 2.0L, Inline 4-cylinder, Turbocharged |
|-------------------------------------------------------|---------------------------------------|
| Horsepower at rpm:                                    | 250 hp @ 5,500 rpm                    |
| Acceleration 0-60mph:                                 | 7.1                                   |
| Top Speed mph:                                        | 130                                   |
| Max Torque lb-ft at rpm:                              | 258 lb-ft @ 1,500-4,800 rpm           |
| Transmission:                                         | 8 - Speed Automatic Geartronic        |
| Fuel Economy, City/Highway/Combined:                  | 23/35/27                              |
| Fuel Tank Capacity:                                   | 15.9 gallons                          |
| Cargo Space, Max (cu ft):                             | 53.9                                  |
| Towing Capacity (lbs):                                | 3,500                                 |
| Exterior Length/Width/Height ("):                     | 194.4/80.8/60.7                       |
| Interior Headroom w. Panoramic Moonroof (Front/Rear): | 37.8/37.7                             |
| Interior Legroom (Front/Rear):                        | 42.2/35.9                             |
| Seating Capacity:                                     | 5                                     |
|                                                       |                                       |

#### T6 AWD

| Engine:                                               | 2.0L Inline 4-cylinder, Supercharged &<br>Turbocharged |  |
|-------------------------------------------------------|--------------------------------------------------------|--|
| Horsepower at rpm:                                    | 316 hp @ 5,700 rpm                                     |  |
| Acceleration 0-60mph:                                 | 6.0                                                    |  |
| Top Speed mph:                                        | 130                                                    |  |
| Max Torque lb-ft at rpm:                              | 295 lb-ft @ 2,200 - 5,400 rpm                          |  |
| Transmission:                                         | 8 - Speed Automatic Geartronic                         |  |
| Fuel Economy, City/Highway/Combined:                  | 21/31/25                                               |  |
| Fuel Tank Capacity:                                   | 15.9 gallons                                           |  |
| Cargo Space, Max (cu ft):                             | 53.9                                                   |  |
| Towing Capacity (lbs):                                | 3,500                                                  |  |
| Exterior Length/Width/Height ("):                     | 194.4/80.8/60.7                                        |  |
| Interior Headroom w. Panoramic Moonroof (Front/Rear): | 37.8/37.7                                              |  |
| Interior Legroom (Front/Rear):                        | 42.2/35.9                                              |  |
| Seating Capacity:                                     | 5                                                      |  |
|                                                       |                                                        |  |