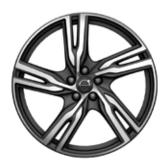

techy, sporty look that perfectly highlights the body inserts in high-gloss black and silk metal finish. The powerful 18", 19", 20" or 21" R-Design Alloy Wheels in expressive design enhance the car's dynamic yet sophisticated look, putting your Volvo in a class of its own.

**19"** 5-Spoke Tech Matte Black Diamond Cut, 158 (Standard T5 and T6)

**20"** 5-Double Spoke Tech Matte Black Diamond Cut, 1056 (Optional T5 and T6)

**UPHOLSTERIES Nubuck/Fine Nappa Leather, Contour seat 1.** Charcoal in Charcoal interior, RBOR **Fine Nappa Leather, Contour seat 2.** Charcoal in Charcoal interior, RCOR