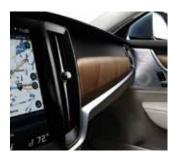

Beautiful, natural materials such as Linear Walnut complement the car's advanced technology, creating a uniquely contemporary look.

Instead of a multitude of physical buttons, you find a large 9" Sensus Touchscreen. It's as easy and straightforward to operate as your smartphone, with bold, clear graphics so you can keep your attention on the road. The touchscreen blends seamlessly with the car's clean interior design and is easily operated. You can even use it wearing gloves.