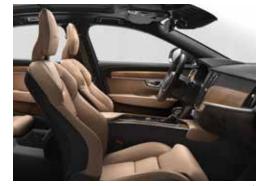

Every time you open the door, the Inscription tread plates provide an illuminated welcome. The luxurious theme continues with authentic, finely crafted materials that create a lounge-like atmosphere of sumptuous wellbeing. You and your passengers can lean back in sculpted power-operated Comfort seats with Fine Leather upholstery, power adjustable 4-way lumbar support and front seat cushion extensions. Decor inlays in exclusive

Linear Walnut, the Tailored dashboard and upper door panels with contrasting stitching, Inscription textile mats and our most advanced ambience interior illumination add to the rewarding Inscription experience. And for you as driver, the large 12" Digital Driver Display and convenient drive mode settings in the console between the front seats add to your feeling of being in command. And to enhance your driving experience, our optional active chassis with rear air suspension optimizes comfort and handling — select between three different chassis settings with the drive mode control.

For an even higher level of comfort you can complement the front seats with massage functions. The optional 4-zone climate control allows both the driver and the front seat passenger as well as the outer rear seat passengers to set their individual cabin temperature. Adding a panoramic glass roof, everyone inside your V90 will enjoy a superb experience of air and light – the front section can be opened at the push of a button, and during sunny days a power-operated sunshade in perforated textile will reduce the heat and glare while maintaining the airy feel inside the cabin. And turning your V90 into a concert hall, our optional high-end audio system Bowers & Wilkins brings exceptional clarity and realism to your music, wherever you're seated.