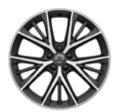

# **T6 AWD | R-Design**Bursting Blue Metallic | 21" 5-Double Spoke Tech Matte Black Diamond Cut Alloy Wheels

techy, sporty look that perfectly highlights the body inserts in high-gloss black and silk metal finish. The powerful 18", 19", 20" or 21" R-Design Alloy Wheels in expressive design enhance the car's dynamic yet sophisticated look, putting your Volvo in a class of its own.