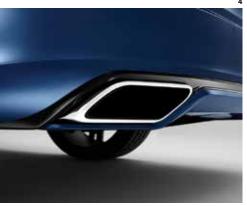

The rake of the rear window adds dynamism and the tall LED taillights, with their slender vertical shape, are both contemporary and classically Volvo. Style comes standard.

**T6 AWD | Inscription**Mussel Blue Metallic | 20"8-Spoke
Silver Diamond Cut Alloy Wheels

#### Exterio

19" 5-Spoke Tech Matte Black Diamond Cut Alloy Wheel | Door Mirror Caps in Matte Silver Finish | Dual Integrated Tailpipes | Lower front, Unique Spore Design | Grille with Unique Mesh in Glossy Black and Frame in Silk Metal Finish | LED Foglights in Front Spoiler | Lower Outer Grilles, Unique Design and Glossy Black | Side Window Trim in Silk Metal Finish | Body-Colored Rear Lower Insert | Sport Chassis | Panoramic Moonroof

#### Exterio

Exterior:

19" Alloy Wheels | Bright Deco Exterior, Front | Bright Deco Exterior, Rear |
Bright Deco Molding With Embossed Inscription Logotype, Side | Dual Integrated
Tailipipes | Foglights In Front Spoiler | Color-Coordinated Door Handles With Bright
Deco | Panoramic Moonroof | "Thor's Hammer" Daytime Running Lights