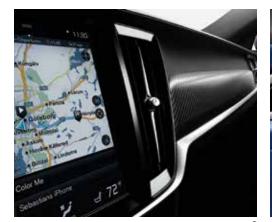

Instead of a multitude of physical buttons, you find a large 9" Sensus Touchscreen. It's as easy and straightforward to operate as your smartphone, with bold, clear graphics so you can keep your attention on the road. The touchscreen blends seamlessly with the car's clean interior design and is easily operated. You can even use it wearing gloves.

Essential driving information is clearly presented inour 12.3" Digital Driver Display. It adapts to your needs, preferences and surrounding light, so information is always shown on your terms.

For even better control, our Graphical Head-Up Display projects vital driver information at a comfortable viewing distance. It looks like the graphics hover in front of the car, which allows you to stay informed without taking your eyes off the road.

#### Sensus Navigation

Let Sensus Navigation guide you, inform you and help you find the best route. Road directions are clearly shown in the driver display, center display and head-up display. Touchscreen controls allow you as well as your passenger to operate the system conveniently and safely. Or talk naturally to your Volvo, and let our voice control carry out your commands while you having full attention to traffic. With the Volvo On Call app, you can also send the destination to your car before you go. And helping to save time, our in-car navigation apps can help you find parking, share your location with friends or simply find the best coffee in town. If you drive our T8 e-AWD Plug-In Hybrid, the navigation system can also help you optimize the use of pure electric power all the way to your destination. Free life-time map updates ensure your navigation system is always up to date.