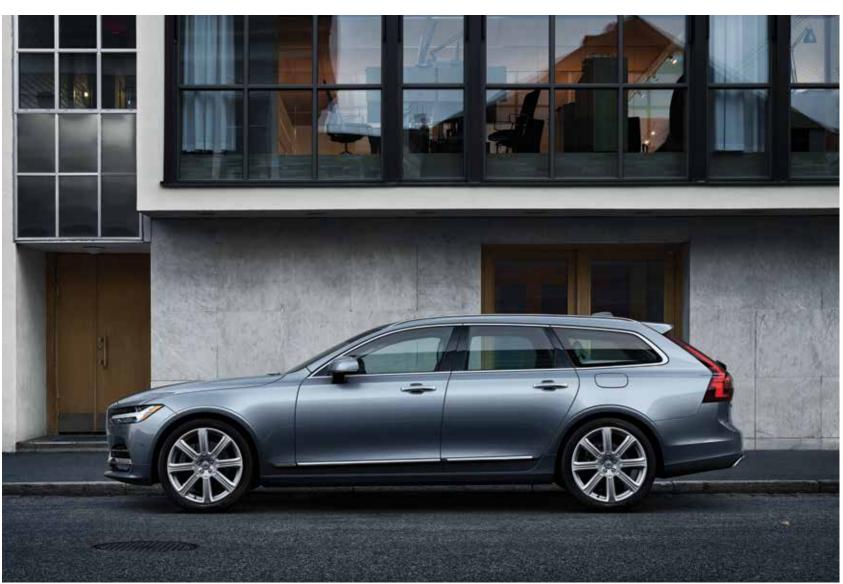

This is the classic Volvo reinvented, built to enhance every day.

D | Inscription

VOLVO **V90 | 03** 

T6 AWD | Inscription
Bright Silver Metallic | 20" 8-Spoke
Silver Diamond Cut Alloy Wheels

04 | VOLVO V90 EXTERIOR DESIGN

**Distinctly Volvo.** You'll recognize the V90 as a Volvo from any angle. The bold lines convey solidity and strength, the details are subtle and distinctive. It's the combination of these qualities that makes the V90 a truly modern Volvo.

The rake of the rear window adds dynamism and the tall LED taillights, with their slender vertical shape, are both contemporary and classically Volvo. Style comes standard.

**T6 AWD | Inscription**Mussel Blue Metallic | 20"8-Spoke
Silver Diamond Cut Alloy Wheels