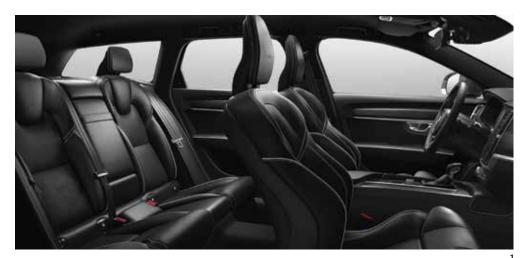

# Light. Space. Luxury.

**Travel first class** in every seat, every day. When you're in the V90 you're in your own private lounge, a place where comfort and luxury combine with technology and craftsmanship.

It starts with the front seats. Sculpted to complement the human form, they provide superb support and a huge range of adjustment, so everyone can find the ideal seating position. The shape of the backrests increases legroom for passengers in the rear, for a spacious, luxurious ride. Individually controlled heated rear seats mean everyone benefits from the same levels of comfort. By day, the standard Panoramic Moonroof floods the car with light. At night, the cabin glows with the warmth of its interior lighting, welcoming you into the car. The high-level illumination includes backlit door handles and illuminated tread plates, as well as additional interior lighting that enhances the exclusive ambience.

In the driver's seat you're in charge. Control functions such as navigation and entertainment from the steering wheel buttons, while the 12.3" Digital Driver Display keeps you informed.

Every element of the cabin is crafted to make form and function one. The door handles are backlit, making them easier to find in the dark.