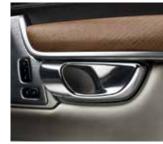

In the driver's seat you're in charge. Control functions such as navigation and entertainment from the steering wheel buttons, while the 12.3" Digital Driver Display keeps you informed.

Every element of the cabin is crafted to make form and function one. The door handles are backlit, making them easier to find in the dark.

Beautiful, natural materials such as Linear Walnut complement the car's advanced technology, creating a uniquely contemporary look.