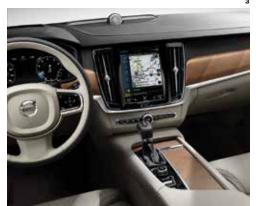

Instead of a multitude of physical buttons, you find a large 9" Sensus Touchscreen. It's as easy and straightforward to operate as your smartphone, with bold, clear graphics so you can keep your attention on the road. The touchscreen blends seamlessly with the car's clean interior design and is easily operated. You can even use it wearing gloves.

Essential driving information is clearly presented inour 12.3" Digital Driver Display. It adapts to your needs, preferences and surrounding light, so information is always shown on your terms.

For even better control, our Graphical Head-Up Display projects vital driver information at a comfortable viewing distance. It looks like the graphics hover in front of the car, which allows you to stay informed without taking your eyes off the road.