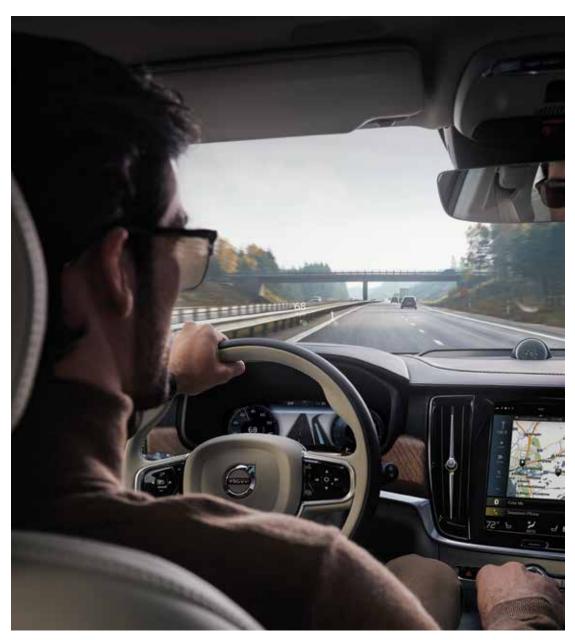

# **INTERIOR DESIGN**

Precision and accuracy at every touch

From the moment you settle into the sculpted driver's seat, you're in control. You sit low in the V90, with the 9" Sensus Touchscreen angled towards you to create the feeling of a cockpit. You're surrounded by an environment where beautiful materials and advanced technology meet, creating a cabin that looks great and works perfectly.

In the driver's seat you're in charge. Control functions such as navigation and entertainment from the steering wheel buttons, while the 12.3" Digital Driver Display keeps you informed.

Every element of the cabin is crafted to make form and function one. The door handles are backlit, making them easier to find in the dark.

Instead of a multitude of physical buttons, you find a large 9" Sensus Touchscreen. It's as easy and straightforward to operate as your smartphone, with bold, clear graphics so you can keep your attention on the road. The touchscreen blends seamlessly with the car's clean interior design and is easily operated. You can even use it wearing gloves.

Essential driving information is clearly presented inour 12.3" Digital Driver Display. It adapts to your needs, preferences and surrounding light, so information is always shown on your terms.

For even better control, our Graphical Head-Up Display projects vital driver information at a comfortable viewing distance. It looks like the graphics hover in front of the car, which allows you to stay informed without taking your eyes off the road.