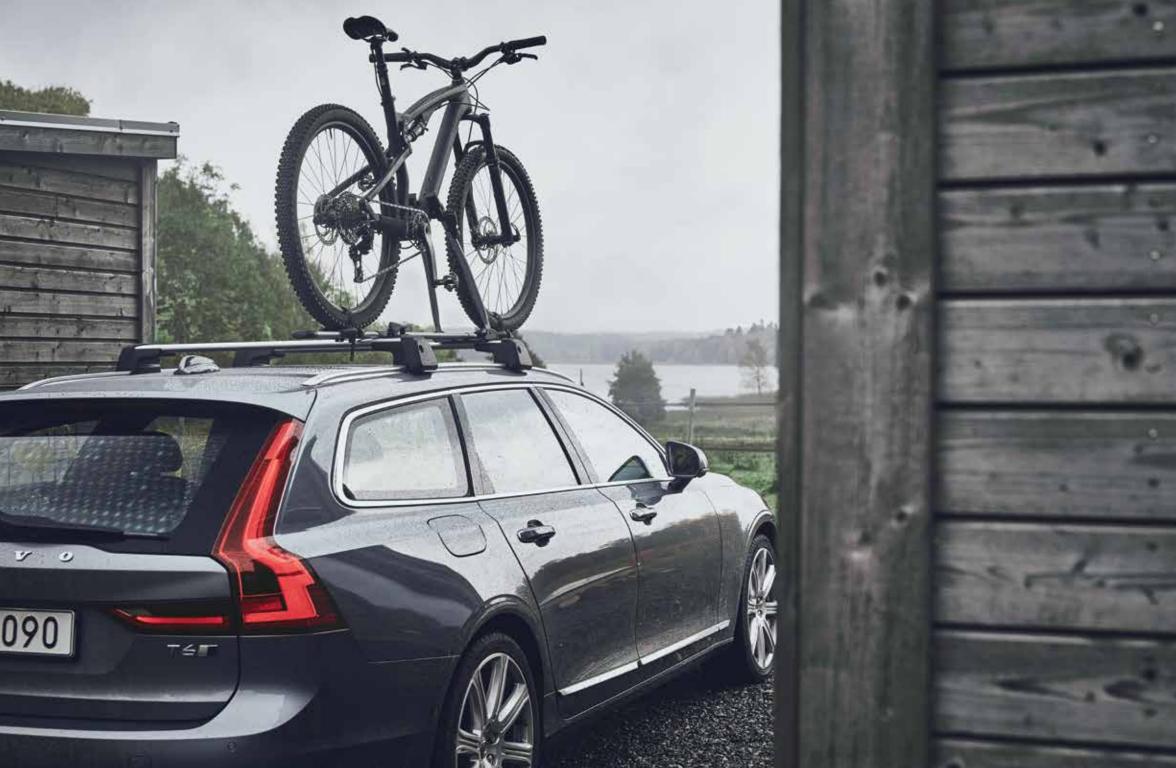

# A car that fits your life – all of it

**Smart versatility makes** every day easier and allows you to make more out of every moment.

The shape of the load compartment makes the V90 easy to load, with the rear seats folding at the touch of a button to create a longer, completely flat load space. You can do this from inside the load compartment so you don't have to open the rear doors to fold the seats. The through-loading hatch means you can carry long items such as skis without folding the seats.

The power-operated tailgate has a hands-free function, so if your hands are full you don't have to put down what you're carrying to open it. Just move your foot under the rear bumper to automatically open and close the tailgate.

To make your V90 even more useful, add extra equipment from our range of load compartment accessories. From dividers that split the compartment in two so you can carry two pets (or a pet and luggage) to a steel grill that provides a sturdy barrier between load and passenger compartment, there's an accessory for every occasion.