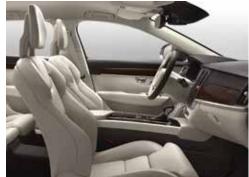

#### Fine Nappa Leather Perforated

Blond in Blond/Charcoal interior (European Specification Show) | Linear Walnut inlay | Tailored dashboard

# **INTERIOR DESIGN**

Precision and accuracy at every touch

From the moment you settle into the sculpted driver's seat, you're in control. You sit low in the V90, with the 9" Sensus Touchscreen angled towards you to create the feeling of a cockpit. You're surrounded by an environment where beautiful materials and advanced technology meet, creating a cabin that looks great and works perfectly.

# Light. Space. Luxury.

**Travel first class** in every seat, every day. When you're in the V90 you're in your own private lounge, a place where comfort and luxury combine with technology and craftsmanship.

It starts with the front seats. Sculpted to complement the human form, they provide superb support and a huge range of adjustment, so everyone can find the ideal seating position. The shape of the backrests increases legroom for passengers in the rear, for a spacious, luxurious ride. Individually controlled heated rear seats mean everyone benefits from the same levels of comfort. By day, the standard Panoramic Moonroof floods the car with light. At night, the cabin glows with the warmth of its interior lighting, welcoming you into the car. The high-level illumination includes backlit door handles and illuminated tread plates, as well as additional interior lighting that enhances the exclusive ambience.