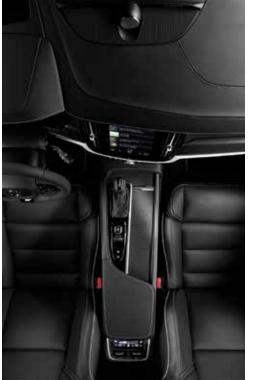

sporty yet elegant ambience. The adjustable front seat cushion extensions further enhance your thigh support for improved comfort during long drives. And when it's dark, our most advanced interior illumination enhances the exclusive ambience inside your V90 R-Design. Further adding to your sense of being in control, the R-Design also provides you with our largest 12.3" Digital Driver Display and the option of steering-wheel mounted gearshift paddles that enhance your control by allowing quicker manual shifts. Conveniently positioned in the tunnel console between the front seats, there's also a drive mode control that allows you to shift between four driving characteristics – Comfort mode, Dynamic mode, Eco mode and Individual mode.

Linear Walnut, the Tailored dashboard and upper door panels with contrasting stitching, Inscription textile mats and our most advanced ambience interior illumination add to the rewarding Inscription experience. And for you as driver, the large 12" Digital Driver Display and convenient drive mode settings in the console between the front seats add to your feeling of being in command. And to enhance your driving experience, our optional active chassis with rear air suspension optimizes comfort and handling — select between three different chassis settings with the drive mode control.