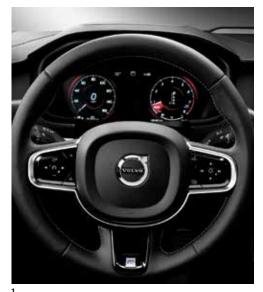

In the driver's seat you're in charge. Control functions such as navigation and entertainment from the steering wheel buttons, while the 12.3" Digital Driver Display keeps you informed.

Every element of the cabin is crafted to make form and function one. The door handles are backlit, making them easier to find in the dark.

Essential driving information is clearly presented inour 12.3" Digital Driver Display. It adapts to your needs, preferences and surrounding light, so information is always shown on your terms.

For even better control, our Graphical Head-Up Display projects vital driver information at a comfortable viewing distance. It looks like the graphics hover in front of the car, which allows you to stay informed without taking your eyes off the road.