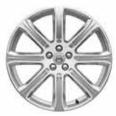

# **T6 AWD | Inscription**Bright Silver Metallic | 20" 8-Spoke Silver Diamond Cut Alloy Wheels

V90 INSCRIPTION VOLVO V90 | 15

The highly sophisticated V90 Inscription expresses the essence of contemporary luxury. Instantly recognizable thanks to its distinctive chrome-finish grille and lower door bright deco molding, this expression sets the V90 apart thanks to a number of well-judged exterior design cues that correspond with the car's timeless Scandinavian design. Just like beautifully crafted pieces of jewelry design, the 10-spoke Silver Diamond Cut wheels harmonize perfectly with the metal finish of the bright deco body inlays and the integrated roof rails. Together with the elegant dual integrated tailpipes, the wheels also contribute to the car's confident stance. Our signature LED illumination contributes to both a strong visual identity and excellent vision in the dark. And for an even better and uninterrupted light pattern, you can opt for our advanced Full-LED Active High Beam illumination technology.

preferences. Available in distinctive diamond cut design, the 19" or 20" wheels connect visually with the exterior design cues to create a harmonic impression of contemporary elegance.

19" 10-spoke Silver Diamond Cut, 150 (Standard T5 and T6)

**19"** 5-triple spoke Matt Tech Black Diamond Cut, 498 (Optional)

**20"** 8-spoke Silver Diamond Cut, 214 (Optional)

UPHOLSTERIES Fine Nappa Leather, Comfort seat (Standard) 1. Charcoal in Charcoal interior, RC00 2. Amber in Charcoal interior, RC20 3. Blond in Blond/Charcoal interior and Charcoal base carpets and mats, UC00 (Shown with optional Dark Flame Birch trim) 4. Maroon Brown in Charcoal interior, RC30