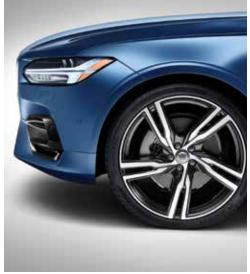

techy, sporty look that perfectly highlights the body inserts in high-gloss black and silk metal finish. The powerful 18", 19", 20" or 21" R-Design Alloy Wheels in expressive design enhance the car's dynamic yet sophisticated look, putting your Volvo in a class of its own.

**19"** 5-Spoke Tech Matte Black Diamond Cut, 158 (Standard T5 and T6)

**20"** 5-Double Spoke Tech Matte Black Diamond Cut, 1056 (Optional T5 and T6)

**UPHOLSTERIES Nubuck/Fine Nappa Leather, Contour seat 1.** Charcoal in Charcoal interior, RBOR **Fine Nappa Leather, Contour seat 2.** Charcoal in Charcoal interior, RCOR

preferences. Available in distinctive diamond cut design, the 19" or 20" wheels connect visually with the exterior design cues to create a harmonic impression of contemporary elegance.

19" 10-spoke Silver Diamond Cut, 150 (Standard T5 and T6)

**19"** 5-triple spoke Matt Tech Black Diamond Cut, 498 (Optional)

**20"** 8-spoke Silver Diamond Cut, 214 (Optional)

UPHOLSTERIES Fine Nappa Leather, Comfort seat (Standard) 1. Charcoal in Charcoal interior, RC00 2. Amber in Charcoal interior, RC20 3. Blond in Blond/Charcoal interior and Charcoal base carpets and mats, UC00 (Shown with optional Dark Flame Birch trim) 4. Maroon Brown in Charcoal interior, RC30