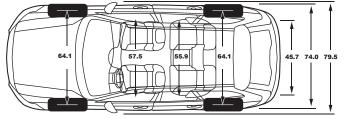

# Vehicle Specification:

| TE | г | ۱۸ | 1 | r |
|----|---|----|---|---|
| 10 | г | V  | ٧ | L |

| Engine:                                               | 2.0L, Inline 4-cylinder, Turbocharged |
|-------------------------------------------------------|---------------------------------------|
| Horsepower at rpm:                                    | 250 hp @ 5,500 rpm                    |
| Acceleration 0-60mph:                                 | 7.1                                   |
| Top Speed mph:                                        | 130                                   |
| Max Torque lb-ft at rpm:                              | 258 lb-ft @ 1,500-4,800 rpm           |
| Transmission:                                         | 8 - Speed Automatic Geartronic        |
| Fuel Economy, City/Highway/Combined:                  | 23/35/27                              |
| Fuel Tank Capacity:                                   | 15.9 gallons                          |
| Cargo Space, Max (cu ft):                             | 53.9                                  |
| Towing Capacity (lbs):                                | 3,500                                 |
| Exterior Length/Width/Height ("):                     | 194.4/80.8/60.7                       |
| Interior Headroom w. Panoramic Moonroof (Front/Rear): | 37.8/37.7                             |
| Interior Legroom (Front/Rear):                        | 42.2/35.9                             |
| Seating Capacity:                                     | 5                                     |
|                                                       |                                       |

#### T6 AWD

| Engine:                                               | 2.0L Inline 4-cylinder, Supercharged &<br>Turbocharged |  |
|-------------------------------------------------------|--------------------------------------------------------|--|
| Horsepower at rpm:                                    | 316 hp @ 5,700 rpm                                     |  |
| Acceleration 0-60mph:                                 | 6.0                                                    |  |
| Top Speed mph:                                        | 130                                                    |  |
| Max Torque lb-ft at rpm:                              | 295 lb-ft @ 2,200 - 5,400 rpm                          |  |
| Transmission:                                         | 8 - Speed Automatic Geartronic                         |  |
| Fuel Economy, City/Highway/Combined:                  | 21/31/25                                               |  |
| Fuel Tank Capacity:                                   | 15.9 gallons                                           |  |
| Cargo Space, Max (cu ft):                             | 53.9                                                   |  |
| Towing Capacity (lbs):                                | 3,500                                                  |  |
| Exterior Length/Width/Height ("):                     | 194.4/80.8/60.7                                        |  |
| Interior Headroom w. Panoramic Moonroof (Front/Rear): | 37.8/37.7                                              |  |
| Interior Legroom (Front/Rear):                        | 42.2/35.9                                              |  |
| Seating Capacity:                                     | 5                                                      |  |
|                                                       |                                                        |  |