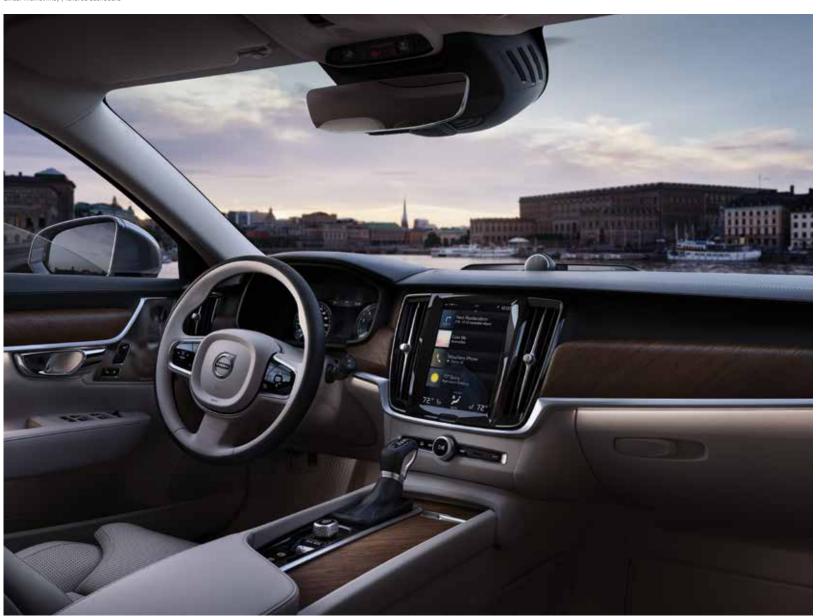

# **INTERIOR DESIGN**

Precision and accuracy at every touch

From the moment you settle into the sculpted driver's seat, you're in control. You sit low in the V90, with the 9" Sensus Touchscreen angled towards you to create the feeling of a cockpit. You're surrounded by an environment where beautiful materials and advanced technology meet, creating a cabin that looks great and works perfectly.

The exceptional craftsmanship enhances the feeling of precision. Take the air vents, for example. With a metal-finish vertical strip and distinctive diamond-pattern surfaces for the control knobs, they are beautiful to look at and a pleasureto use. In the V90 every component moves with the accuracy afforded by fine engineering. It is a car that gives you control over every part of your journey.

Instead of a multitude of physical buttons, you find a large 9" Sensus Touchscreen. It's as easy and straightforward to operate as your smartphone, with bold, clear graphics so you can keep your attention on the road. The touchscreen blends seamlessly with the car's clean interior design and is easily operated. You can even use it wearing gloves.

Essential driving information is clearly presented inour 12.3" Digital Driver Display. It adapts to your needs, preferences and surrounding light, so information is always shown on your terms.

For even better control, our Graphical Head-Up Display projects vital driver information at a comfortable viewing distance. It looks like the graphics hover in front of the car, which allows you to stay informed without taking your eyes off the road.