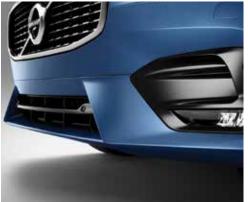

#### Exterio

19" 5-Spoke Tech Matte Black Diamond Cut Alloy Wheel | Door Mirror Caps in Matte Silver Finish | Dual Integrated Tailpipes | Lower front, Unique Spore Design | Grille with Unique Mesh in Glossy Black and Frame in Silk Metal Finish | LED Foglights in Front Spoiler | Lower Outer Grilles, Unique Design and Glossy Black | Side Window Trim in Silk Metal Finish | Body-Colored Rear Lower Insert | Sport Chassis | Panoramic Moonroof

R-Design is Volvo in smart designer sports gear — it's all about a performance-inspired look and feel, both inside and out. It's a truly eye-catching expression with sporty exterior design cues, such as its own distinctive grille in high gloss black with Silk Metal frame, front spoiler, stylish Silk Metal window trim, Bright Silver Matte finish door mirror caps, prominent dual tailpipes and striking R-Design aluminum wheels. Our signature headlights with LED illumination provide excellent vision and a distinctive attitude on the road. And for an even better uninterrupted vision in the dark, there's the option of the Full-LED Active High Beam illumination.