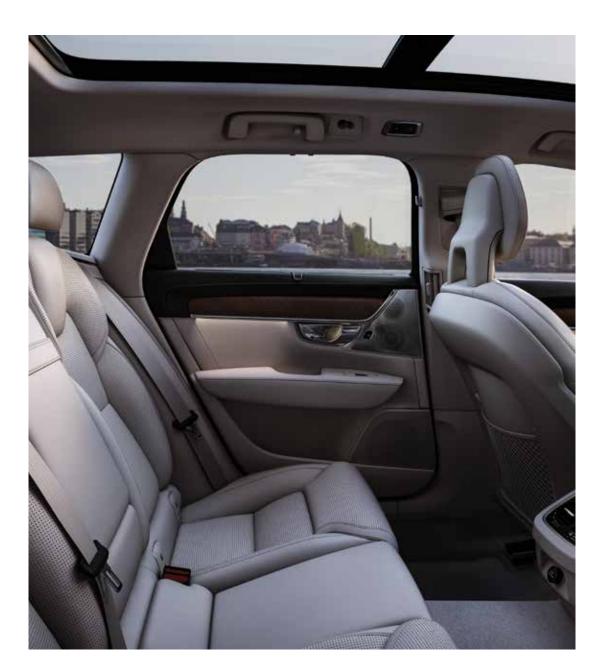

It starts with the front seats. Sculpted to complement the human form, they provide superb support and a huge range of adjustment, so everyone can find the ideal seating position. The shape of the backrests increases legroom for passengers in the rear, for a spacious, luxurious ride. Individually controlled heated rear seats mean everyone benefits from the same levels of comfort. By day, the standard Panoramic Moonroof floods the car with light. At night, the cabin glows with the warmth of its interior lighting, welcoming you into the car. The high-level illumination includes backlit door handles and illuminated tread plates, as well as additional interior lighting that enhances the exclusive ambience.

Our CleanZone technology helps ensure a healthy interior environment and clean cabin air. It filters dust, pollen, particulates and odors while monitoring the air

quality and closing the intakes if pollutant levels rise too high. It happens automatically — all you need to do is set the temperature you want and the V90 does the rest. For the power-operated trunk lid there's a hands-free function, so you don't have to put down what you're carrying to open it. In the V90, technology and convenience go hand in hand. At Volvo Cars, we put a priority on our passengers, which is why we provide best-in-class standard rear legroom. In addition, optional 4-zone climate controls allow rear seat passengers to choose their own settings using a dedicated touchscreen. It also includes an air-conditioned glove compartment that keeps its contents cool.