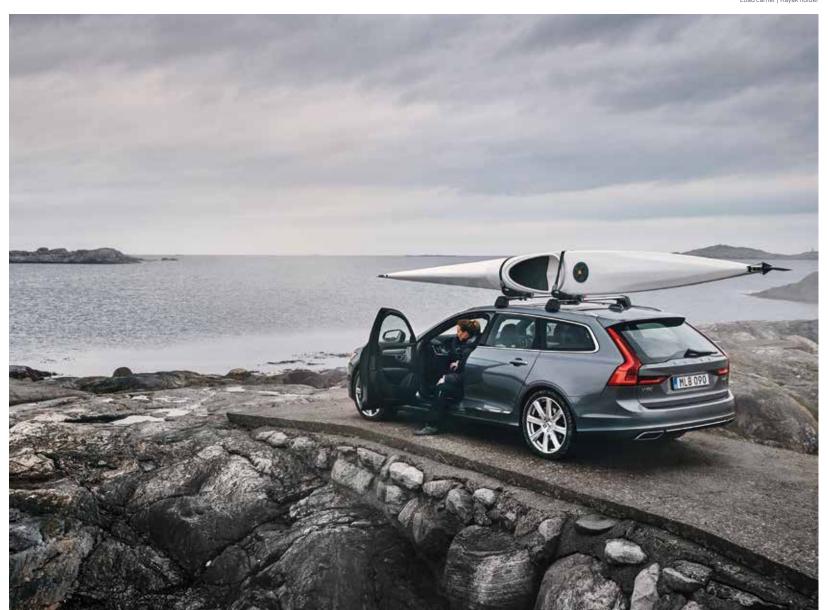

# A car that fits your life – all of it

**Smart versatility makes** every day easier and allows you to make more out of every moment.

The shape of the load compartment makes the V90 easy to load, with the rear seats folding at the touch of a button to create a longer, completely flat load space. You can do this from inside the load compartment so you don't have to open the rear doors to fold the seats. The through-loading hatch means you can carry long items such as skis without folding the seats.

The power-operated tailgate has a hands-free function, so if your hands are full you don't have to put down what you're carrying to open it. Just move your foot under the rear bumper to automatically open and close the tailgate.

To make your V90 even more useful, add extra equipment from our range of load compartment accessories. From dividers that split the compartment in two so you can carry two pets (or a pet and luggage) to a steel grill that provides a sturdy barrier between load and passenger compartment, there's an accessory for every occasion.