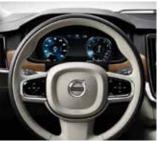

# **INTERIOR DESIGN**

Precision and accuracy at every touch

From the moment you settle into the sculpted driver's seat, you're in control. You sit low in the V90, with the 9" Sensus Touchscreen angled towards you to create the feeling of a cockpit. You're surrounded by an environment where beautiful materials and advanced technology meet, creating a cabin that looks great and works perfectly.

The exceptional craftsmanship enhances the feeling of precision. Take the air vents, for example. With a metal-finish vertical strip and distinctive diamond-pattern surfaces for the control knobs, they are beautiful to look at and a pleasureto use. In the V90 every component moves with the accuracy afforded by fine engineering. It is a car that gives you control over every part of your journey.

In the driver's seat you're in charge. Control functions such as navigation and entertainment from the steering wheel buttons, while the 12.3" Digital Driver Display keeps you informed.

Every element of the cabin is crafted to make form and function one. The door handles are backlit, making them easier to find in the dark.

Essential driving information is clearly presented inour 12.3" Digital Driver Display. It adapts to your needs, preferences and surrounding light, so information is always shown on your terms.

For even better control, our Graphical Head-Up Display projects vital driver information at a comfortable viewing distance. It looks like the graphics hover in front of the car, which allows you to stay informed without taking your eyes off the road.