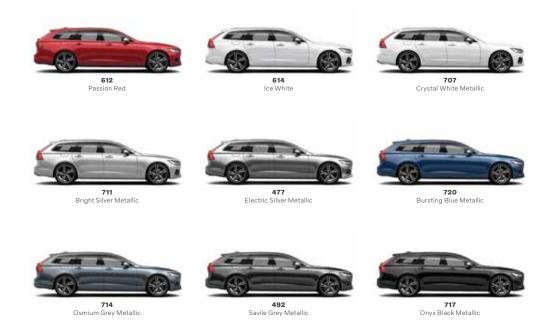

16 | VOLVO V90 V90 V90 INSCRIPTION

The V90 Inscription exterior with its subtle jewelry touches is a timeless expression of classical Scandinavian design. The exterior color palette allows you to create the V90 Inscription that best reflects your style and

preferences. Available in distinctive diamond cut design, the 19" or 20" wheels connect visually with the exterior design cues to create a harmonic impression of contemporary elegance.

19" 10-spoke Silver Diamond Cut, 150 (Standard T5 and T6)