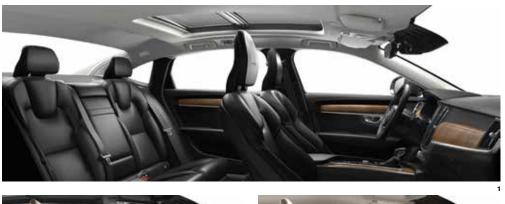

# Light. Space. Luxury.

**Travel first class** in every seat, every day. When you're in the V90 you're in your own private lounge, a place where comfort and luxury combine with technology and craftsmanship.

It starts with the front seats. Sculpted to complement the human form, they provide superb support and a huge range of adjustment, so everyone can find the ideal seating position. The shape of the backrests increases legroom for passengers in the rear, for a spacious, luxurious ride. Individually controlled heated rear seats mean everyone benefits from the same levels of comfort. By day, the standard Panoramic Moonroof floods the car with light. At night, the cabin glows with the warmth of its interior lighting, welcoming you into the car. The high-level illumination includes backlit door handles and illuminated tread plates, as well as additional interior lighting that enhances the exclusive ambience.