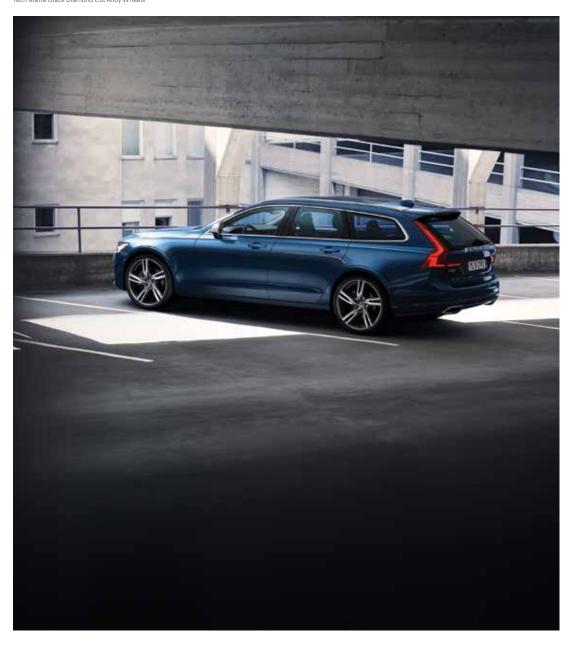

This is the classic Volvo reinvented, built to enhance every day.

D | Inscription

VOLVO **V90 | 03** 

T6 AWD | Inscription
Bright Silver Metallic | 20" 8-Spoke
Silver Diamond Cut Alloy Wheels

04 | VOLVO V90 EXTERIOR DESIGN