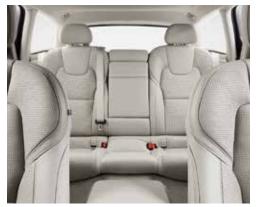

It starts with the front seats. Sculpted to complement the human form, they provide superb support and a huge range of adjustment, so everyone can find the ideal seating position. The shape of the backrests increases legroom for passengers in the rear, for a spacious, luxurious ride. Individually controlled heated rear seats mean everyone benefits from the same levels of comfort. By day, the standard Panoramic Moonroof floods the car with light. At night, the cabin glows with the warmth of its interior lighting, welcoming you into the car. The high-level illumination includes backlit door handles and illuminated tread plates, as well as additional interior lighting that enhances the exclusive ambience.

Our CleanZone technology helps ensure a healthy interior environment and clean cabin air. It filters dust, pollen, particulates and odors while monitoring the air

quality and closing the intakes if pollutant levels rise too high. It happens automatically — all you need to do is set the temperature you want and the V90 does the rest. For the power-operated trunk lid there's a hands-free function, so you don't have to put down what you're carrying to open it. In the V90, technology and convenience go hand in hand. At Volvo Cars, we put a priority on our passengers, which is why we provide best-in-class standard rear legroom. In addition, optional 4-zone climate controls allow rear seat passengers to choose their own settings using a dedicated touchscreen. It also includes an air-conditioned glove compartment that keeps its contents cool.