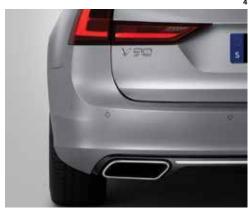

#### Exterio

19" 5-Spoke Tech Matte Black Diamond Cut Alloy Wheel | Door Mirror Caps in Matte Silver Finish | Dual Integrated Tailpipes | Lower front, Unique Spore Design | Grille with Unique Mesh in Glossy Black and Frame in Silk Metal Finish | LED Foglights in Front Spoiler | Lower Outer Grilles, Unique Design and Glossy Black | Side Window Trim in Silk Metal Finish | Body-Colored Rear Lower Insert | Sport Chassis | Panoramic Moonroof

V90 R-DESIGN VOLVO V90 | 13

The exterior leaves no doubt about the intention of your V90 R-Design. The exterior colors are carefully selected to match the car's dynamic character, each with its unique expression – especially Passion Red and Bursting Blue metallic, exclusively created for R-Design. Passion Red is the iconic sporty color, while Bursting Blue metallic adds a

techy, sporty look that perfectly highlights the body inserts in high-gloss black and silk metal finish. The powerful 18", 19", 20" or 21" R-Design Alloy Wheels in expressive design enhance the car's dynamic yet sophisticated look, putting your Volvo in a class of its own.