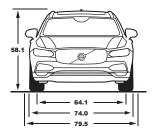

# Vehicle Specification:

| TE | г | ۱۸ | 1 | r |
|----|---|----|---|---|
| 10 | г | V  | ٧ | L |

| Engine:                                               | 2.0L, Inline 4-cylinder, Turbocharged |
|-------------------------------------------------------|---------------------------------------|
| Horsepower at rpm:                                    | 250 hp @ 5,500 rpm                    |
| Acceleration 0-60mph:                                 | 7.1                                   |
| Top Speed mph:                                        | 130                                   |
| Max Torque lb-ft at rpm:                              | 258 lb-ft @ 1,500-4,800 rpm           |
| Transmission:                                         | 8 - Speed Automatic Geartronic        |
| Fuel Economy, City/Highway/Combined:                  | 23/35/27                              |
| Fuel Tank Capacity:                                   | 15.9 gallons                          |
| Cargo Space, Max (cu ft):                             | 53.9                                  |
| Towing Capacity (lbs):                                | 3,500                                 |
| Exterior Length/Width/Height ("):                     | 194.4/80.8/60.7                       |
| Interior Headroom w. Panoramic Moonroof (Front/Rear): | 37.8/37.7                             |
| Interior Legroom (Front/Rear):                        | 42.2/35.9                             |
| Seating Capacity:                                     | 5                                     |
|                                                       |                                       |

#### T6 AWD

| Engine:                                               | 2.0L Inline 4-cylinder, Supercharged &<br>Turbocharged |  |
|-------------------------------------------------------|--------------------------------------------------------|--|
| Horsepower at rpm:                                    | 316 hp @ 5,700 rpm                                     |  |
| Acceleration 0-60mph:                                 | 6.0                                                    |  |
| Top Speed mph:                                        | 130                                                    |  |
| Max Torque lb-ft at rpm:                              | 295 lb-ft @ 2,200 - 5,400 rpm                          |  |
| Transmission:                                         | 8 - Speed Automatic Geartronic                         |  |
| Fuel Economy, City/Highway/Combined:                  | 21/31/25                                               |  |
| Fuel Tank Capacity:                                   | 15.9 gallons                                           |  |
| Cargo Space, Max (cu ft):                             | 53.9                                                   |  |
| Towing Capacity (lbs):                                | 3,500                                                  |  |
| Exterior Length/Width/Height ("):                     | 194.4/80.8/60.7                                        |  |
| Interior Headroom w. Panoramic Moonroof (Front/Rear): | 37.8/37.7                                              |  |
| Interior Legroom (Front/Rear):                        | 42.2/35.9                                              |  |
| Seating Capacity:                                     | 5                                                      |  |
|                                                       |                                                        |  |