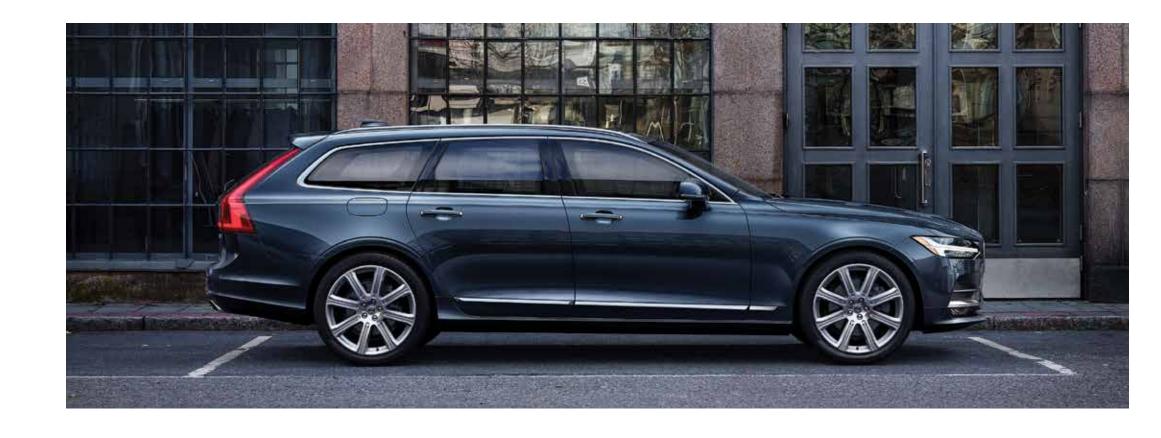

This is the classic Volvo reinvented, built to enhance every day.

D | Inscription

VOLVO **V90 | 03** 

T6 AWD | Inscription
Bright Silver Metallic | 20" 8-Spoke
Silver Diamond Cut Alloy Wheels

04 | VOLVO V90 EXTERIOR DESIGN

**Distinctly Volvo.** You'll recognize the V90 as a Volvo from any angle. The bold lines convey solidity and strength, the details are subtle and distinctive. It's the combination of these qualities that makes the V90 a truly modern Volvo.

The rake of the rear window adds dynamism and the tall LED taillights, with their slender vertical shape, are both contemporary and classically Volvo. Style comes standard.

**T6 AWD | Inscription**Mussel Blue Metallic | 20"8-Spoke
Silver Diamond Cut Alloy Wheels