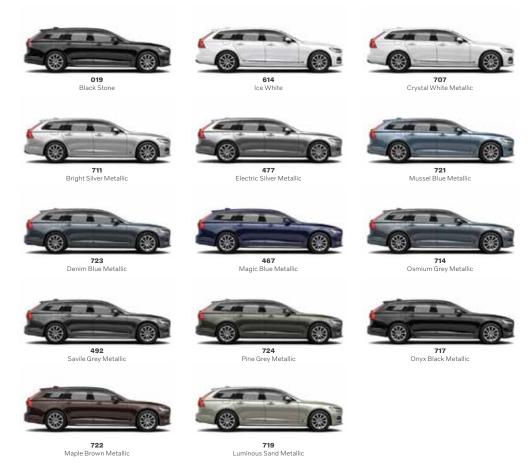

16 | VOLVO V90 V90 V90 INSCRIPTION

The V90 Inscription exterior with its subtle jewelry touches is a timeless expression of classical Scandinavian design. The exterior color palette allows you to create the V90 Inscription that best reflects your style and

preferences. Available in distinctive diamond cut design, the 19" or 20" wheels connect visually with the exterior design cues to create a harmonic impression of contemporary elegance.

19" 10-spoke Silver Diamond Cut, 150 (Standard T5 and T6)