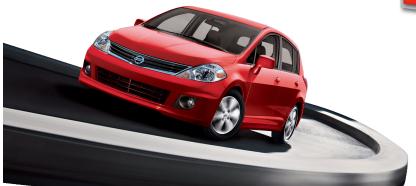

## **RENTAL CAR LINE-UP<sup>\*</sup>**

Altima4-Door, 5 passenger sedan with room for 4 to 5 medium sized pieces of luggage in the trunk.

Versa<sub>4</sub>-Door, 4 passenger hatchback with room for 2 to 3 medium sized pieces of luggage in the trunk.