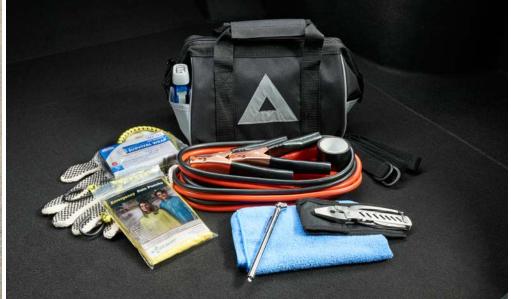

#### **Emergency Assistance Kit**

This multi-functional kit contains tools you may need for unexpected emergencies. The compact zipper bag features outer storage pockets and reflective emergency indicators on the surface. Kit includes:

- Versatile, stainless steel pocket tool with pliers, wire cutters and two screwdrivers
- Heat-reflective emergency blanket, flashlight, work gloves, automotive-grade hose tape, tire gauge, bungee cord, shop towel and tether strap
- Booster/jumper cables with multilingual instructions