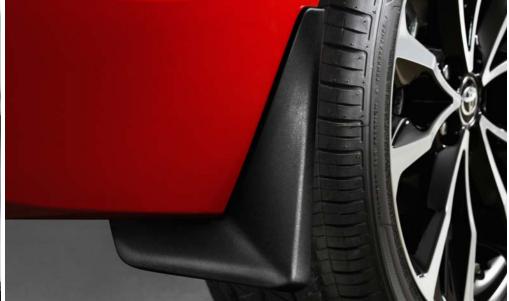

#### Mudguards

Help protect your paint finish from road debris and the damage it causes.

- Blend seamlessly with exterior styling
- Set includes four mudguards