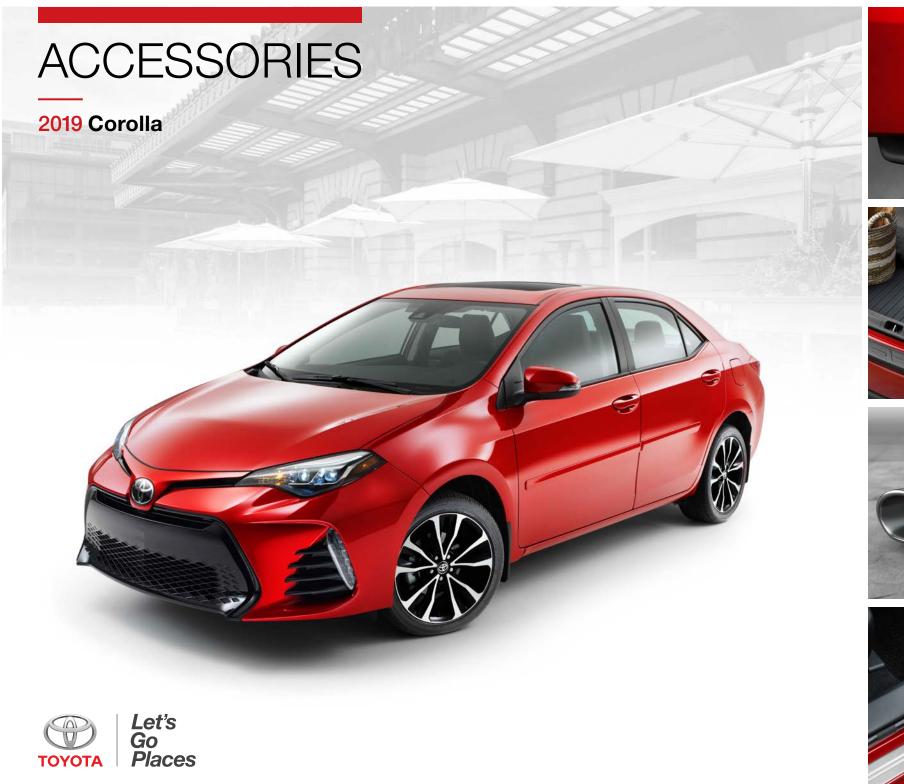

#### Mudguards

Help protect your paint finish from road debris and the damage it causes.

- Blend seamlessly with exterior styling
- Set includes four mudguards