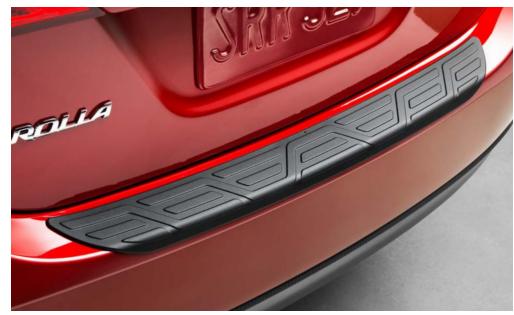

#### **Rear Bumper Protector**

Rear bumper protector helps keep your rear bumper's top surface free from scrapes and scratches.

 Made of high-grade, durable material and custom-fitted to your vehicle's rear bumper