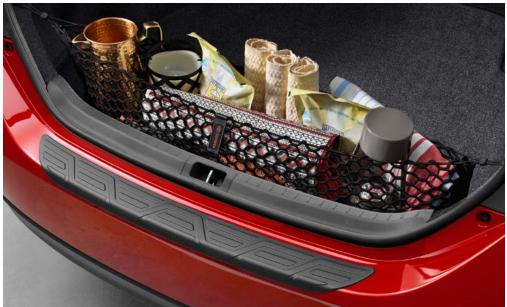

#### Cargo Net—Envelope<sup>3</sup>

Lightweight cargo net helps secure every day items from rolling around.

- Quick and easy attachment and removal
- Envelope-style netting accommodates a wide variety of shapes and sizes
- Stores flat when not in use