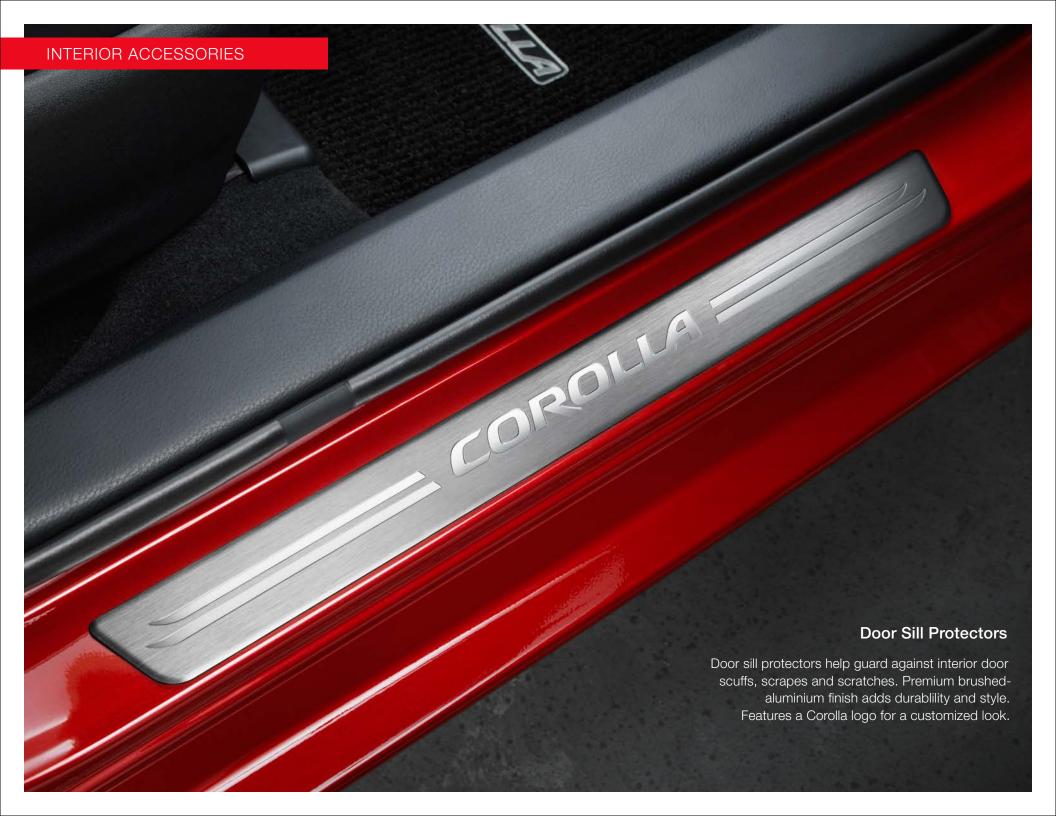

#### Carpet Floor Mats<sup>2</sup>

Long-wearing, fade-resistant carpet floor mats help keep your carpet neat and clean.

- Precisely engineered to fit your vehicle's floor
- Skid-resistant backing and driver-side quarter-turn fasteners help secure mat in position
- Removable and easy to clean
- Corolla logo adds a customized touch