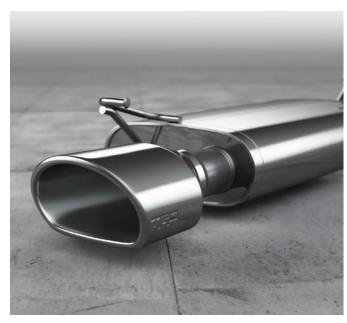

#### **TRD Performance Exhaust**

Achieve a deeper and more resonant exhaust note with the TRD performance exhaust.

- Uses existing connector flanges, gaskets, hardware and hangers for easy, professional, no-drill, no-cut installation
- Meets Toyota standards for performance and strength
- Emissions-legal in all 50 states