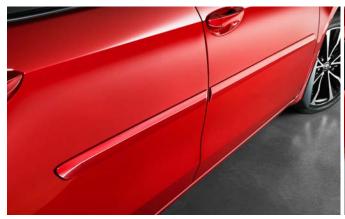

#### **Body Side Moldings**

Body side moldings help protect against careless door swings, runaway shopping carts and other parking lot mishaps while adding a little extra exterior style

• Color-matched to the exterior paint finish