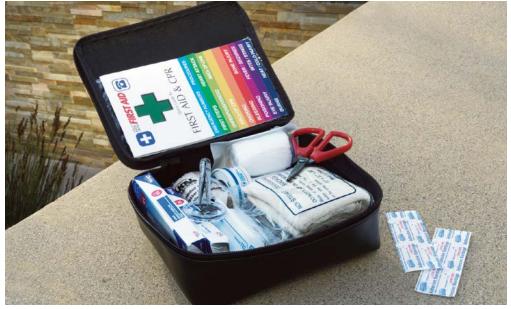

#### First Aid Kit

Compact, soft-sided first aid kit contains what you need to treat minor scrapes and scratches.

- Water-resistant and flame-retardant black PVC zipper case for safety and durability
- Kit includes insect sting relief pads: self-adhesive bandage; rolled stretch bandage with metal clips, multi-use, waterproof, heat-reflective survival blanket; and stainless steel scissors