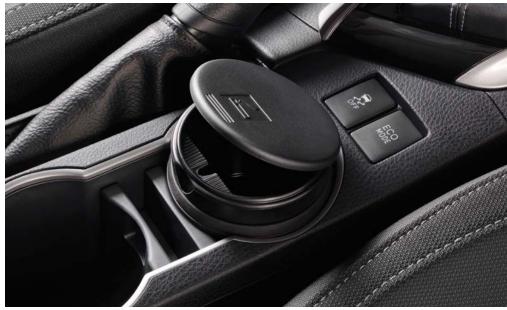

#### Coin Holder/Ashtray Cup

Self-contained coin holder/ashtray cup fits conveniently inside the cup holder.

- Hinged lid helps to minimize odors and flyaway ashes
- Easy to empty, easy to clean
- Also provides handy storage of coins and other small items