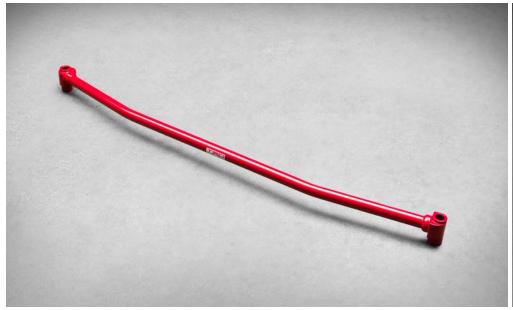

#### **TRD Rear Sway Bar**

TRD-engineered rear sway bar helps enhance your Corolla's handling characteristics.

• Corrosion-resistant, powder-coated finish in gloss TRD red