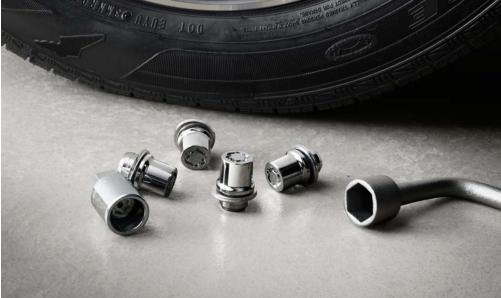

#### **Alloy Wheel Locks**

Precisely machined, weight-balanced alloy wheel locks help secure your wheels and tires against theft.

- Triple nickel chrome plating helps ensure superior corrosion protection and lasting shine
- Special key tool and collar guide enable simple, five-minute installation
- Resistant to lock-removal tools and secured by a single unique key