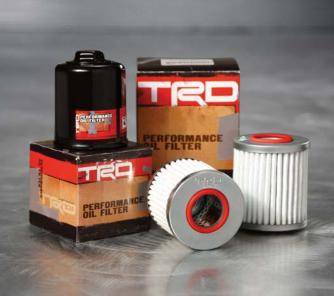

#### **TRD Oil Filter**

Delivers exceptional filtration, lower flow restriction, plus enhanced engine protection and durability.

 100% synthetic fiber filtration medium designed to help provide the highest possible dirt removal efficiency with lowest possible flow restriction