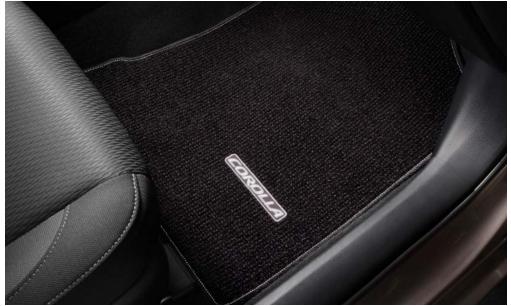

#### Carpet Floor Mats<sup>2</sup>

Long-wearing, fade-resistant carpet floor mats help keep your carpet neat and clean.

- Precisely engineered to fit your vehicle's floor
- Skid-resistant backing and driver-side quarter-turn fasteners help secure mat in position
- Removable and easy to clean
- Corolla logo adds a customized touch