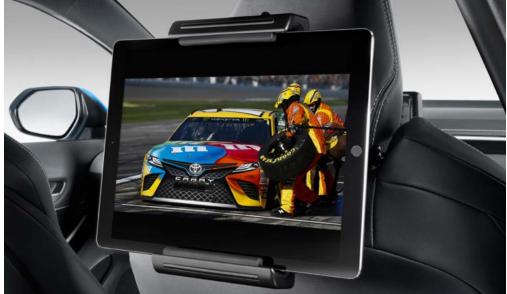

#### Universal Tablet Holder<sup>4</sup>

Compatible with virtually all multimedia devices, it holds your tablet, phone, music or video player in place.

- Installs and removes in seconds—no tools required
- Durable construction with spring-loaded arms to hold your device in place
- Adjustable pivot/tilt enables passengers to view their device at eye level