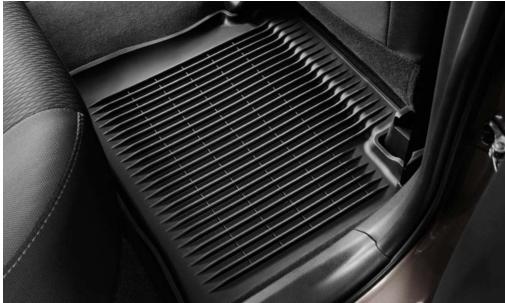

#### All-Weather Floor Liners<sup>2</sup> (Rear)

• Rear liners help provide more complete coverage