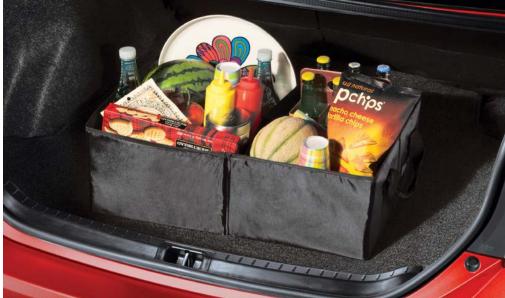

#### Cargo Tote<sup>3</sup>

Versatile cargo tote secures a variety of items and helps keep them in place.

- Removable divider panels help hold items upright
- Two carrying handles for easy loading and unloading
- Collapsible tote for easy storing when not in use