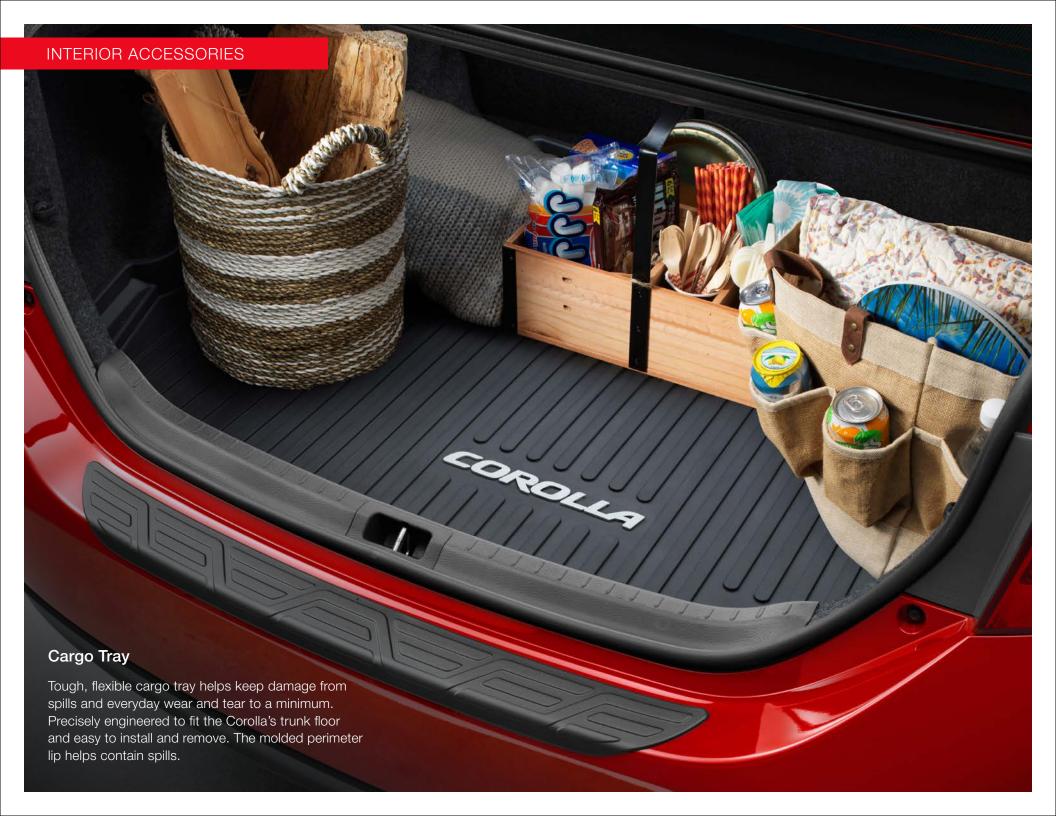

#### **Carpet Trunk Mat**

The ideal solution for helping keep the Corolla trunk area looking like new.

- Helps prevent premature trunk area wear and tear
- Durable, skid-resistant backing helps keep the mat in place