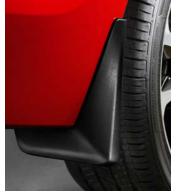

#### **Carpet Trunk Mat**

The ideal solution for helping keep the Corolla trunk area looking like new.

- Helps prevent premature trunk area wear and tear
- Durable, skid-resistant backing helps keep the mat in place