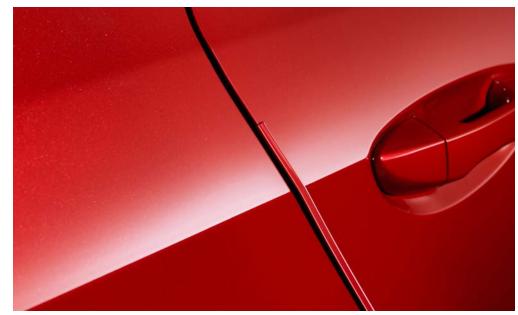

#### **Door Edge Guards**

Help prevent door edge dings and chipped paint with this protective finishing touch.

- Thermoplastic-coated stainless steel is precisely matched to the exterior finish
- Compression-fitted to door edge contours
- Blend seamlessly to complement exterior styling