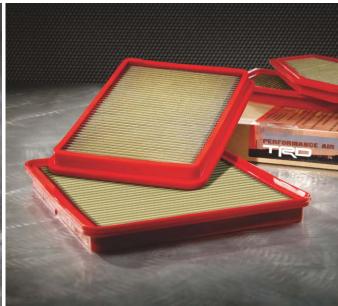

#### **TRD Air Filter**

For optimal engine protection and performance, the TRD air filter helps offer superb filtration and enhanced airflow.

 Four-ply filter element features durable, epoxycoated mesh enclosure and elastomeric seal to help optimize a precise, leak-free fit