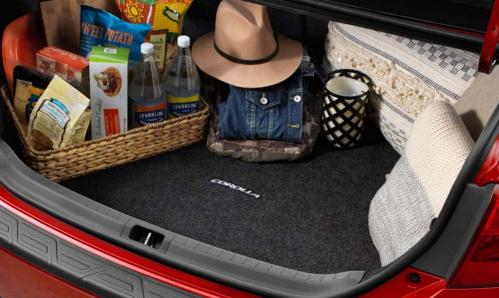

#### **Carpet Trunk Mat**

The ideal solution for helping keep the Corolla trunk area looking like new.

- Helps prevent premature trunk area wear and tear
- Durable, skid-resistant backing helps keep the mat in place