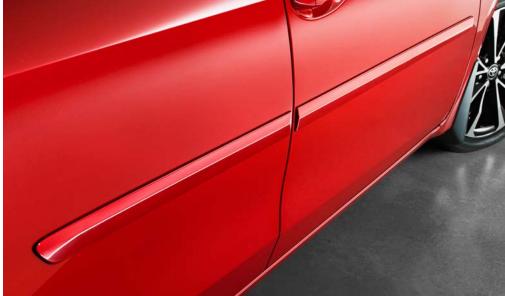

#### **Body Side Moldings**

Body side moldings help protect against careless door swings, runaway shopping carts and other parking lot mishaps while adding a little extra exterior style

• Color-matched to the exterior paint finish