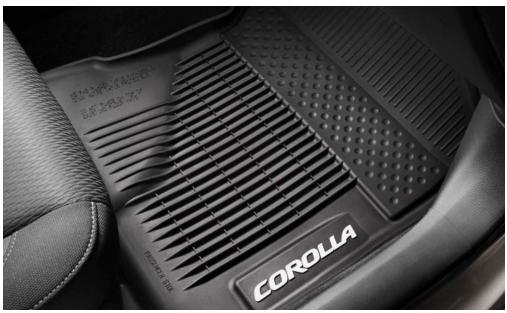

#### All-Weather Floor Liners<sup>2</sup> (Front)

All-weather floor liners are made from durable, flexible, weather-resistant material that cleans easily.

- Precise injection molding uses Toyota's original vehicle design data for a perfect fit to your vehicle
- Skid-resistant backing and driver-side quarter-turn fasteners help keep the liners in place