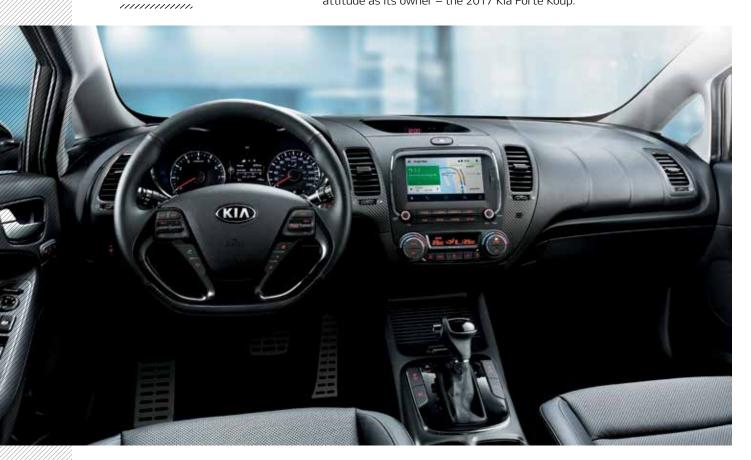

### ANDROID AUTO®4,6

Google and Forte Koup are made for each other, with a Google-themed environment in the available Android Auto® smartphone integration system. That's on top of other Google favourites like access to Google Play Music, Google Maps and Google Hangouts messaging. Want more? Visit the Google Play Store to download other great apps and tools to use with your Forte Koup.

● = Standard — = Not Available AT = Automatic transmission

| Comfort & Convenience                                   | EX | SX |
|---------------------------------------------------------|----|----|
| Air conditioning                                        | •  | •  |
| Dual-zone automatic climate control                     | _  | •  |
| Rear cooling ventilation                                | •  | •  |
| Auto-defog system with Clean Air™ ionizer               | _  | •  |
| AM/FM/MP3/satellite radio <sup>2</sup>                  | •  | •  |
| 7-inch Display Audio                                    | •  | _  |
| Bluetooth® hands-free cell phone connectivity³          | •  | •  |
| 6-speakers                                              | •  | •  |
| AUX and USB input ports                                 | •  | •  |
| Android Auto smartphone integration <sup>4, 6</sup>     | •  | •  |
| Multimedia interface with navigation⁵                   | _  | •  |
| LCD instrument cluster                                  | •  | •  |
| Enhanced LCD/TFT Supervision instrument cluster         | -  | •  |
| Trip computer                                           | •  | •  |
| Tilt and telescopic steering column                     | •  | •  |
| Steering wheel-mounted cruise control                   | •  | •  |
| Steering wheel-mounted audio controls                   | •  | •  |
| Steering wheel-mounted paddle shifters                  | _  | •  |
| Power windows                                           | •  | •  |
| Express up/down front windows                           | •  | •  |
| Obstacle-detecting front windows                        | •  | •  |
| Power door locks                                        | •  | •  |
| Two-turn driver side unlock                             | •  | •  |
| Central door lock                                       | •  | •  |
| Remote keyless entry with panic function                | •  | •  |
| Smart Key with push-button start                        |    | •  |
| Smart release trunk                                     | •  | •  |
| Front console dual cupholders                           | •  | •  |
| Dual front console 12V power outlets                    | •  | •  |
| Sliding front tray cover                                | •  | •  |
| Centre console sliding armrest with storage compartment | •  | •  |
| Rear centre armrest                                     | •  | •  |
| Map light with sunglass holder                          | •  | •  |
| Welcome lighting system                                 | _  | •  |
| Illuminated vanity mirrors                              | •  | •  |
| Cooling glove box                                       | _  | •  |
| Drive mode select                                       | AT | •  |