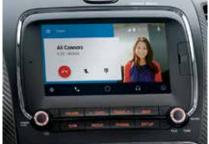

### ANDROID AUTO®4,6

Google and Forte Koup are made for each other, with a Google-themed environment in the available Android Auto® smartphone integration system. That's on top of other Google favourites like access to Google Play Music, Google Maps and Google Hangouts messaging. Want more? Visit the Google Play Store to download other great apps and tools to use with your Forte Koup.