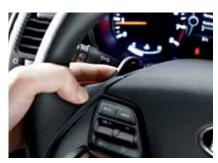

#### PADDLE SHIFTERS

The sporty paddle shifters on the steering column allow you to select gears without taking your hands off of the steering wheel. Standard on all Forte Koup SX models.