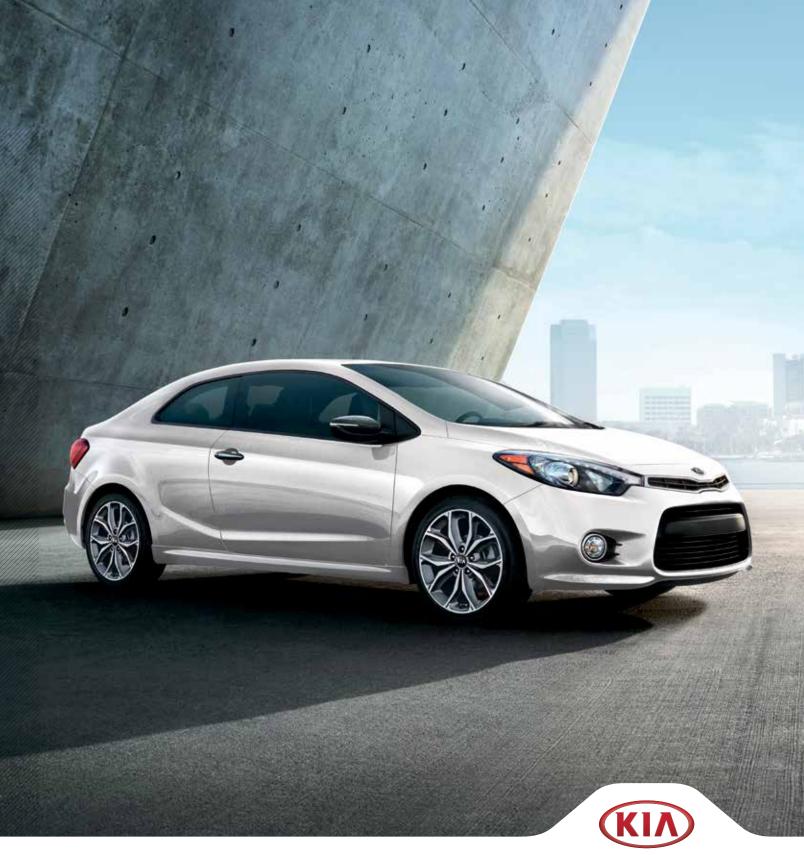

The Power to Surprise

FORTE KOUP

# DIAL IT UP.

Cast your sights on the 2017 Kia Forte Koup and it's sure to make an instant impression. That's thanks to its expressive styling, with sweeping lines that emphasize Koup's sleek and sporty personality. You can dial up both the look and performance even further with the Koup SX – it runs on turbo power and makes a show of itself with 18-inch machine-finished alloy wheels. A ride this good deserves a soundtrack this dynamic with Android Auto<sup>®4,6</sup> smartphone integration opening up your favourite playlists. A compact coupe with as much attitude as its owner – the 2017 Kia Forte Koup.

### DRIVEN TO PERFORM

The Koup SX styling suggests performance. The technology confirms it, with an available 201-horspower, 1.6-litre twin-scroll turbocharged engine and a sport-tuned suspension. It can be mated with a new 7-speed dual-clutch transmission.