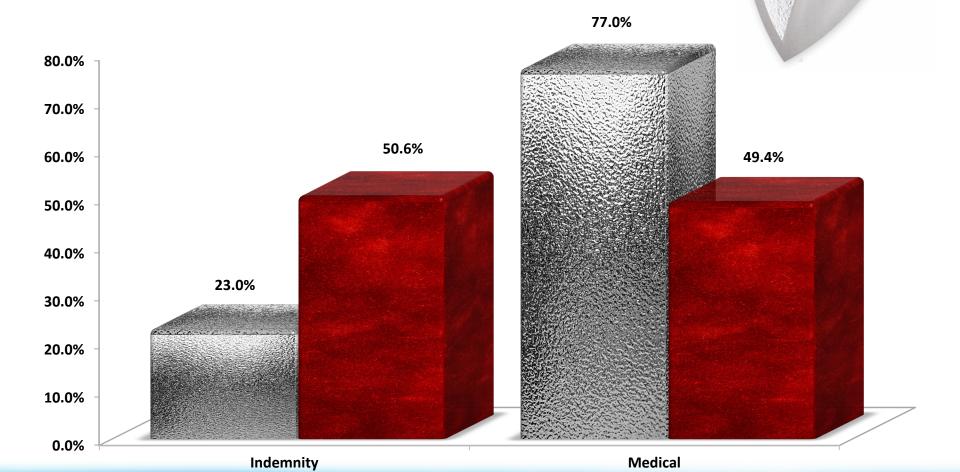

ed Auto Dealers

Franchised Truck & Truck-Tractor Dealers
Non-Franchised Auto/Truck Dealers

## **All Coverages**

(2018, 2019, 2020, 2021)





### All Coverages by Incident

(2018, 2019, 2020, 2021)



Severity







### **Auto by Incident**

(2018, 2019, 2020, 2021)





### **General Liability**

98.0%

**Bodily Injury** 

99.5%

(2018, 2019, 2020, 2021)

100.0%

90.0%

80.0%

70.0%

60.0%

50.0%

40.0%

30.0%

20.0%

10.0%

0.0%



### **General Liability by Incident**

(2018, 2019, 2020, 2021)

**■** Frequency

Severity





### **Property**

70.0%

60.0%

50.0%

40.0%

30.0%

20.0%

10.0%

0.0%

(2018, 2019, 2020, 2021)

63.7%

**Building** 

68.3%



10.8%

3.6%

**Business Income** 

2.3%

**Burglary and** 

Theft

0.2%



# **Work Comp**

(2018, 2019, 2020, 2021)



■ Severity



### Work Comp – Cause of Injury

(2018, 2019, 2020, 2021)

■ Frequency

■ Severity





### Work Comp - Nature of Injury ▶ Frequency

(2018, 2019, 2020, 2021)

Severity



### Work Comp – Part of Body

(2018, 2019, 2020, 2021)