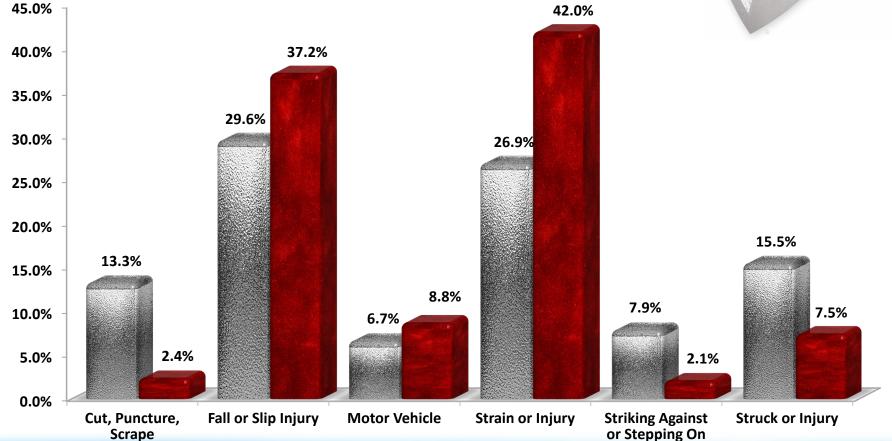

### Work Comp – Cause of Injury

(2018, 2019, 2020, 2021)

■ Frequency

■ Severity