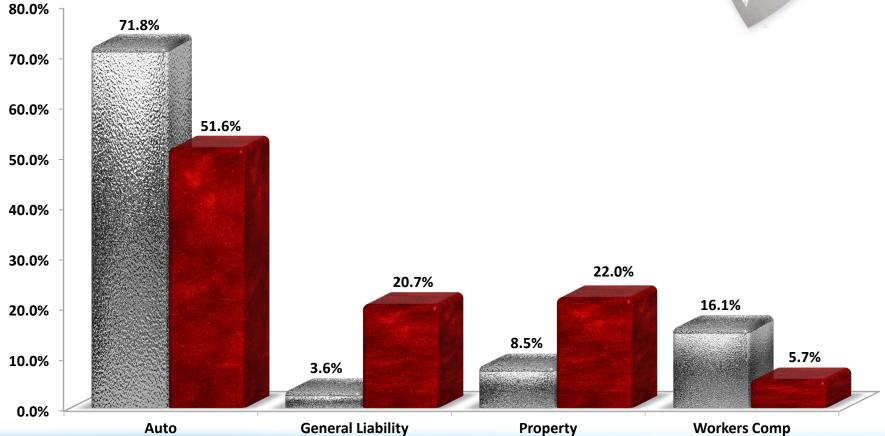

Loss Analysis 2018, 2019, 2020, 2021

Auto/Truck & Implement Combination Dealers
Franchised Auto Dealers

Franchised Truck & Truck-Tractor Dealers
Non-Franchised Auto/Truck Dealers

## **All Coverages**

(2018, 2019, 2020, 2021)





### All Coverages by Incident

(2018, 2019, 2020, 2021)



Severity







### **Auto by Incident**

(2018, 2019, 2020, 2021)





### **General Liability**

98.0%

**Bodily Injury** 

99.5%

(2018, 2019, 2020, 2021)

100.0%

90.0%

80.0%

70.0%

60.0%

50.0%

40.0%

30.0%

20.0%

10.0%

0.0%



### **General Liability by Incident**

(2018, 2019, 2020, 2021)

**■** Frequency

Severity





### **Property**

70.0%

60.0%

50.0%

40.0%

30.0%

20.0%

10.0%

0.0%

(2018, 2019, 2020, 2021)

63.7%

**Building** 

68.3%



10.8%

3.6%

**Business Income** 

2.3%

**Burglary and** 

Theft

0.2%



# **Work Comp**

(2018, 2019, 2020, 2021)



■ Severity



### Work Comp – Cause of Injury

(2018, 2019, 2020, 2021)

■ Frequency

■ Severity





### Work Comp - Nature of Injury ▶ Frequency

(2018,