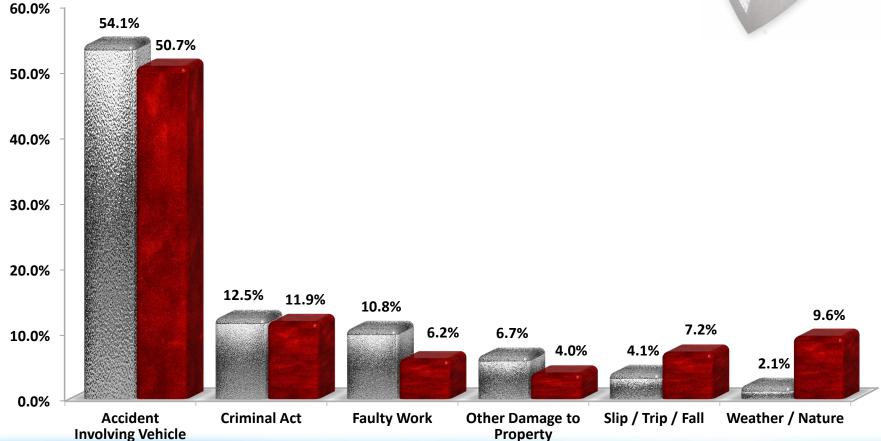

Loss Analysis 2018, 2019, 2020, 2021

Auto/Truck & Implement Combination Dealers
Franchised Auto Dealers

Franchised Truck & Truck-Tractor Dealers
Non-Franchised Auto/Truck Dealers

## **All Coverages**

(2018, 2019, 2020, 2021)





### All Coverages by Incident

(2018, 2019, 2020, 2021)



Severity







### **Auto by Incident**

(2018, 2019, 2020, 2021)





### **General Liability**

98.0%

**Bodily Injury** 

99.5%

(2018, 2019, 2020, 2021)

100.0%

90.0%

80.0%

70.0%

60.0%

50.0%

40.0%

30.0%

20.0%

10.0%

0.0%



### **General Liability by Incident**

(2018, 2019, 2020, 2021)

**■** Frequency

Severity





### **Property**

70.0%

60.0%

50.0%

40.0%

30.0%

20.0%

10.0%

0.0%

(2018, 2019, 2020, 2021)

63.7%

**Building** 

68.3%



10.8%

3.6%

**Business Income** 

2.3%

**Burglary and** 

Theft

0.2%



# **Work Comp**

(2018, 2019, 2020, 2021)



■ Severity



### Work Comp – Cause of Injury

(2018, 2019, 2020, 2021)

■ Frequency

■ Severity





### Work Comp - Nature of Injury ▶ Frequency

(2018, 2019, 2020, 2021)

Severity



### Work Comp – Part of Body

(2018, 2019, 2020, 2021)