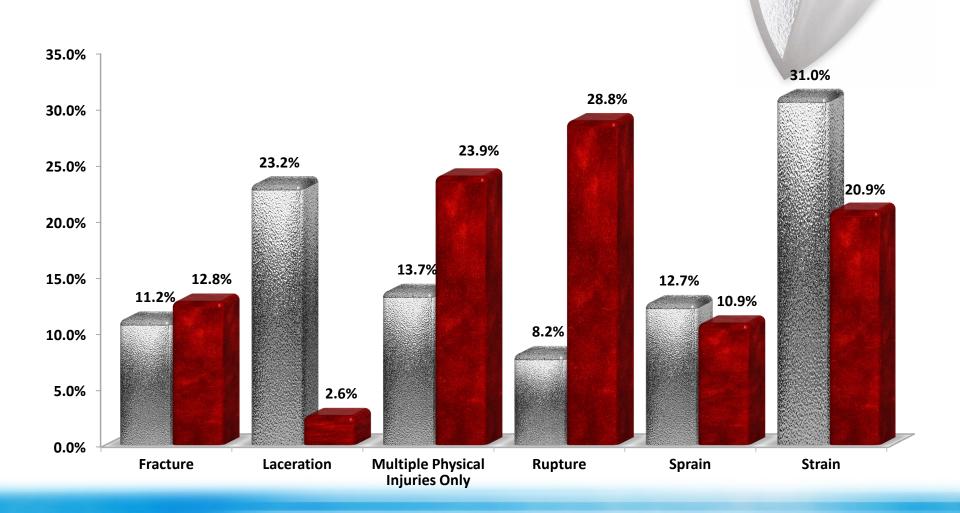

### Work Comp - Nature of Injury ▶ Frequency

(2018, 2019, 2020, 2021)

Severity