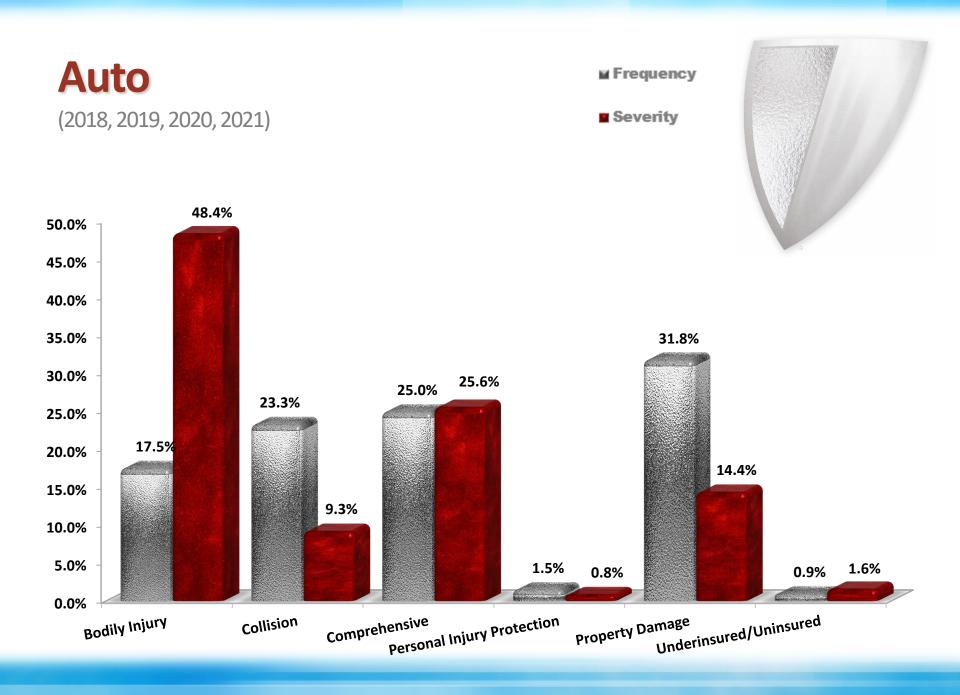

Loss Analysis 2018, 2019, 2020, 2021

Auto/Truck & Implement Combination Dealers
Franchised Auto Dealers

Franchised Truck & Truck-Tractor Dealers
Non-Franchised Auto/Truck Dealers

## **All Coverages**

(2018, 2019, 2020, 2021)





### All Coverages by Incident

(2018, 2019, 2020, 2021)



Severity







### **Auto by Incident**

(2018, 2019, 2020, 2021)





### **General Liability**

98.0%

**Bodily Injury** 

99.5%

(2018, 2019, 2020, 2021)

100.0%

90.0%

80.0%

70.0%

60.0%

50.0%

40.0%

30.0%

20.0%

10.0%

0.0%



### **General Liability by Incident**

(2018, 2019, 2020, 2021)

**■** Frequency

Severity





### **Property**

70.0%

60.0%

50.0%

40.0%

30.0%

20.0%

10.0%

0.0%

(2018, 2019, 2020, 2021)

63.7%

**Building** 

68.3%



10.8%

3.6%

**Business Income** 

2.3%

**Burglary and** 

Theft

0.2%



# **Work Comp**

(2018, 2019, 2020, 2021)



■ Severity



### Work Comp – Cause of Injury

(2018, 2019, 2020, 2021)

■ Frequency

■ Severity





### Work Comp - Nature of Injury ▶ Frequency

(2018, 2019, 2020, 2021)

Severity



### Work Comp – Part of Body

(2018, 2019, 2