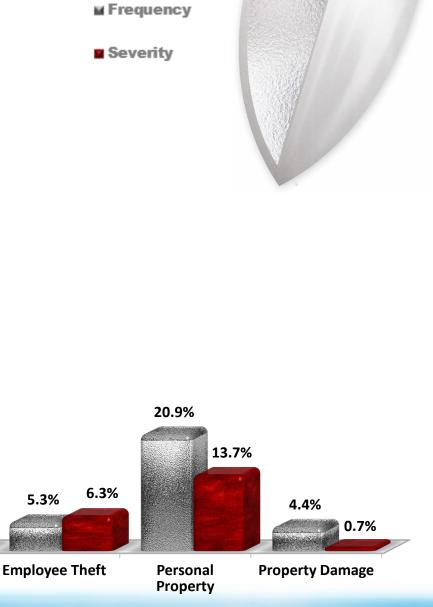

### Work Comp - Nature of Injury ▶ Frequency

(2018, 2019, 2020, 2021)

Severity