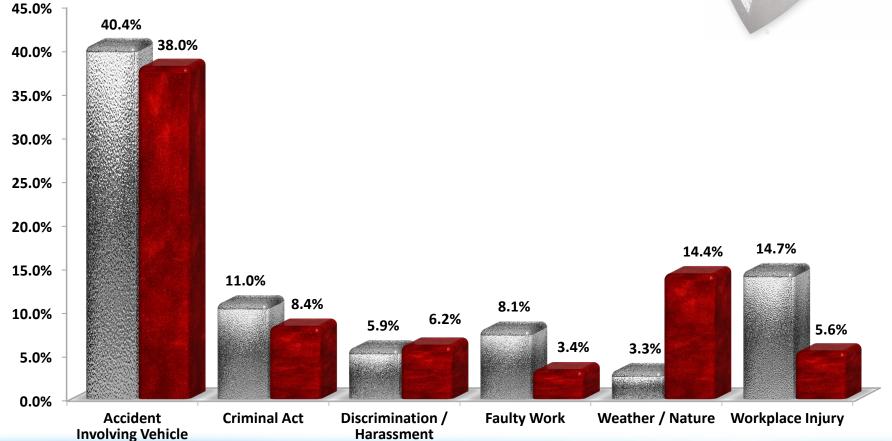

Loss Analysis 2018, 2019, 2020, 2021

Auto/Truck & Implement Combination Dealers
Franchised Auto Dealers

Franchised Truck & Truck-Tractor Dealers
Non-Franchised Auto/Truck Dealers

## **All Coverages**

(2018, 2019, 2020, 2021)





### All Coverages by Incident

(2018, 2019, 2020, 2021)



Severity







### **Auto by Incident**

(2018, 2019, 2020, 2021)





### **General Liability**

98.0%

**Bodily Injury** 

99.5%

(2018, 2019, 2020, 2021)

100.0%

90.0%

80.0%

70.0%

60.0%

50.0%

40.0%

30.0%

20.0%

10.0%

0.0%



### **General Liability by Incident**

(2018, 2019, 2020, 2021)

**■** Frequency

Severity





### **Property**

70.0%

60.0%

50.0%

40.0%

30.0%

20.0%

10.0%

0.0%

(2018, 2019, 2020, 2021)

63.7%

**Building** 

68.3%



10.8%

3.6%

**Business Income** 

2.3%

**Burglary and** 

Theft

0.2%



# **Work Comp**

(2018, 2019, 2020, 2021)



■ Severity



### Work Comp – Cause of Injury

(2018, 2019, 2020, 2021)

■ Frequency

■ Severity





### Work Comp - Nature of Injury ▶ Frequency

(2018, 2019, 2020, 2021)

Severity



### Work Comp – Part of Body

(2018, 2019,