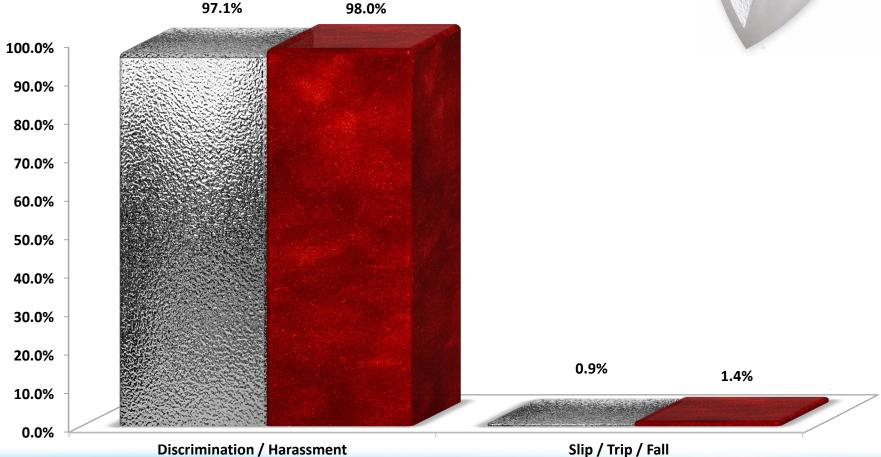

### **General Liability by Incident**

(2018, 2019, 2020, 2021)

**■** Frequency

Severity