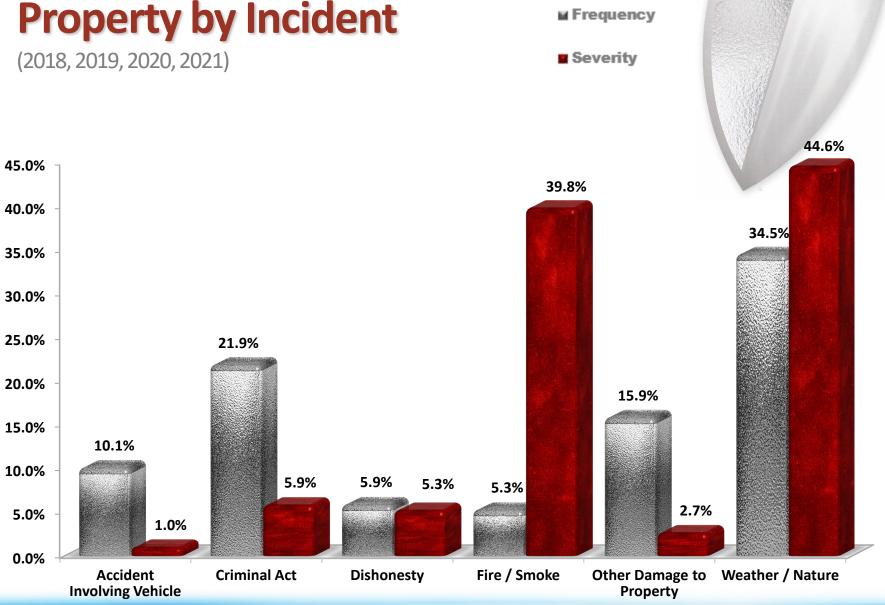

, 2021

Auto/Truck & Implement Combination Dealers
Franchised Auto Dealers

Franchised Truck & Truck-Tractor Dealers
Non-Franchised Auto/Truck Dealers

## **All Coverages**

(2018, 2019, 2020, 2021)





### All Coverages by Incident

(2018, 2019, 2020, 2021)



Severity







### **Auto by Incident**

(2018, 2019, 2020, 2021)





### **General Liability**

98.0%

**Bodily Injury** 

99.5%

(2018, 2019, 2020, 2021)

100.0%

90.0%

80.0%

70.0%

60.0%

50.0%

40.0%

30.0%

20.0%

10.0%

0.0%



### **General Liability by Incident**

(2018, 2019, 2020, 2021)

**■** Frequency

Severity





### **Property**

70.0%

60.0%

50.0%

40.0%

30.0%

20.0%

10.0%

0.0%

(2018, 2019, 2020, 2021)

63.7%

**Building** 

68.3%



10.8%

3.6%

**Business Income** 

2.3%

**Burglary and** 

Theft

0.2%



# **Work Comp**

(2018, 2019, 2020, 2021)



■ Severity



### Work Comp – Cause of Injury

(2018, 2019, 2020, 2021)

■ Frequency

■ Severity





### Work Comp - Nature of Injury ▶ Frequency

(2018, 2019, 2020, 2021)

Severity



### Work Comp – Part of Body

(2018, 2019, 2020, 2021)