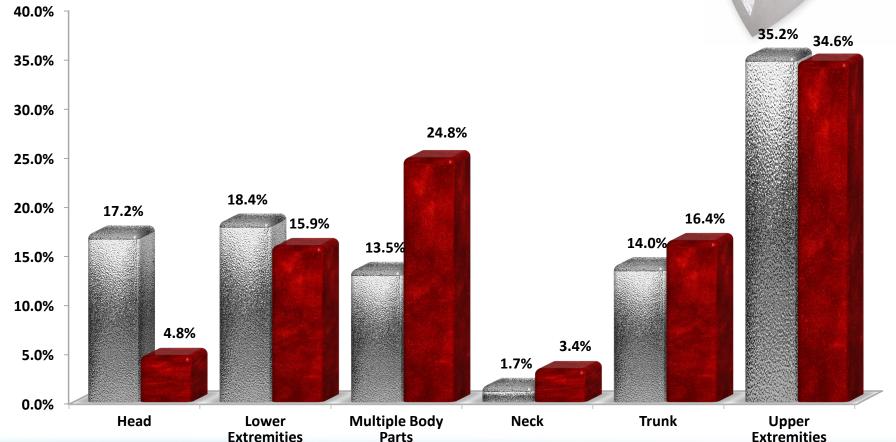

y Incident**

(2018, 2019, 2020, 2021)





### **General Liability**

98.0%

**Bodily Injury** 

99.5%

(2018, 2019, 2020, 2021)

100.0%

90.0%

80.0%

70.0%

60.0%

50.0%

40.0%

30.0%

20.0%

10.0%

0.0%



### **General Liability by Incident**

(2018, 2019, 2020, 2021)

**■** Frequency

Severity





### **Property**

70.0%

60.0%

50.0%

40.0%

30.0%

20.0%

10.0%

0.0%

(2018, 2019, 2020, 2021)

63.7%

**Building** 

68.3%



10.8%

3.6%

**Business Income** 

2.3%

**Burglary and** 

Theft

0.2%



# **Work Comp**

(2018, 2019, 2020, 2021)



■ Severity



### Work Comp – Cause of Injury

(2018, 2019, 2020, 2021)

■ Frequency

■ Severity





### Work Comp - Nature of Injury ▶ Frequency

(2018, 2019, 2020, 2021)

Severity



### Work Comp – Part of Body

(2018, 2019, 2020, 2021)