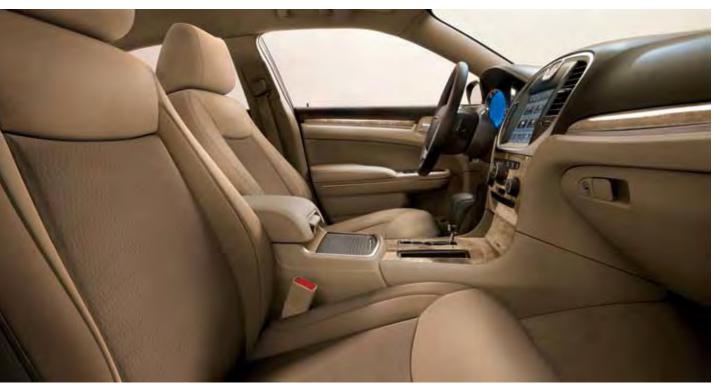

## HANDMADE. FOR THE SELF-MADE.

IT BEGINS WITH CLASSIC CRAFTSMANSHIP, APPLYING SKILL AND DETERMINATION TO TOP-NOTCH MATERIALS AND THE MOST MODERN TECHNOLOGY. IT'S WHAT YOU DESERVE

STEERING WHEEL. The four-spoke steering wheel provides a bolstered rim for enhanced performance, feel, and grip. It is crafted in a myriad of combinations, including satisful chrome bezel and top-grain leather, or opt for the available real wood and leather-wrapped class-exclusive full-circumference heated steering wheel. Backlit cruise and EVIC controls are mounted on the front face, and traditional audio controls on the rear surface Voice Command and Uconnect\* controls are also available. The standard equipment tilt telescoping steering column confirms the delivery.

ELECTRONIC VEHICLE INFORMATION CENTER (EVIC). A new driver-interactive color display in the instrument cluster incorporates the LCD technology of Thin Film Transistor (TFT) Liquid Crystal for an improved image, contrast, and quality. The system allows you to select and customize personal settings and view fuel economy, average distance to empty, temperature, and tire pressure from steering wheel control buttons. For maximum driving safety, efficiency, and ease, cruise control and available Adaptive Cruise Control (ACC)<sup>(6)</sup> buttons are also conveniently located on the steering wheel.

THE RESULTS OF WORKING SMART. The 300C interior provides exceptional comfort and style with premium cloth coverings featuring thick flat-weave velour with distinctive inserts, mating it to premium hydrographic wood trim for a classic interior finish. The detailed attention builds with ultrasoft leather offerings on the 300C seating surfaces made of 100 percent Nappa perforated leather, available heated front and rear seats, and ventilated front seats. Combined with real wood and satin chrome finishes, illuminated cup holders, LED lighting throughout the cabin, and an available real wood and leather-wrapped 360° heated steering wheel, the luxurious bounty continues. The available 8.4-inch interactive Uconnect® system has the largest vehicle information, communication, and entertainment touch screen in its class.<sup>(2)</sup>