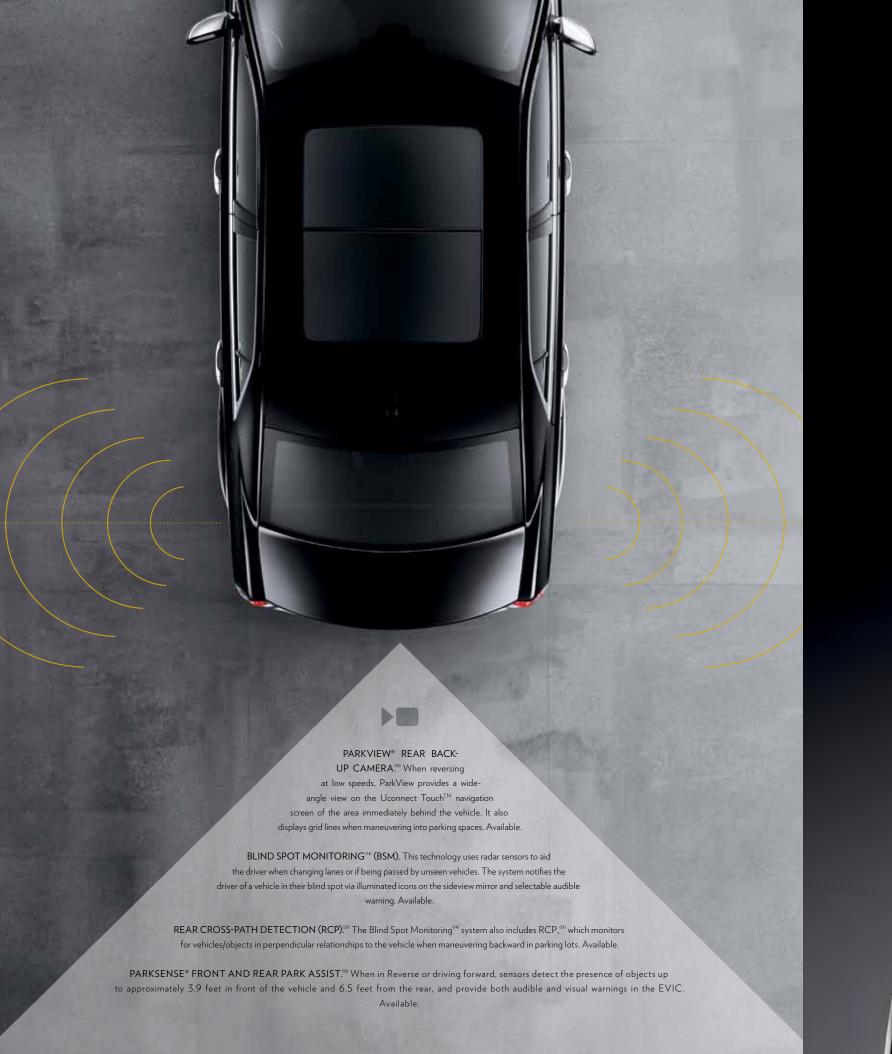

HILL START ASSIST. This feature automatically applies the brakes momentarily to help prevent rollback on hills and inclines

ADAPTIVE CRUISE CONTROL

(ACC)(3) AND FORWARD

COLLISION WARNING (FCW),(12)

This available system uses a radar sensor mounted at the front of the 300 to detect objects in its path. If the lane ahead is clear, the cruise control speed you set will maintain. When slower traffic is detected, ACC automatically adjusts your speed to allow a safe distance between you and the vehicle in front of you. FCW provides an audible warning if the driver is approaching an object too fast, helping the driver determine what action must be taken to prevent a potential collision.