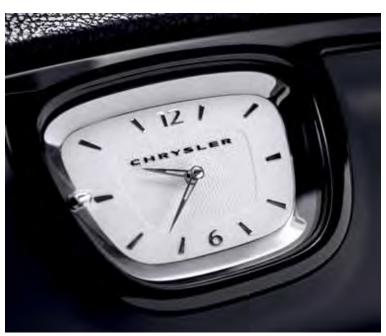

DESIGN CLARITY. LED backlight illumination and needles deliver exceptional crispnes. The spectacular cluster lights feature a sapphire blue glow around the periphery producing a visually pleasing cockpit effect. This illumination is repeated in the inner rings of the speedometer and tach as well, while larger numerals, set in a performance font, stand out in the foreground providing focus and distinction.