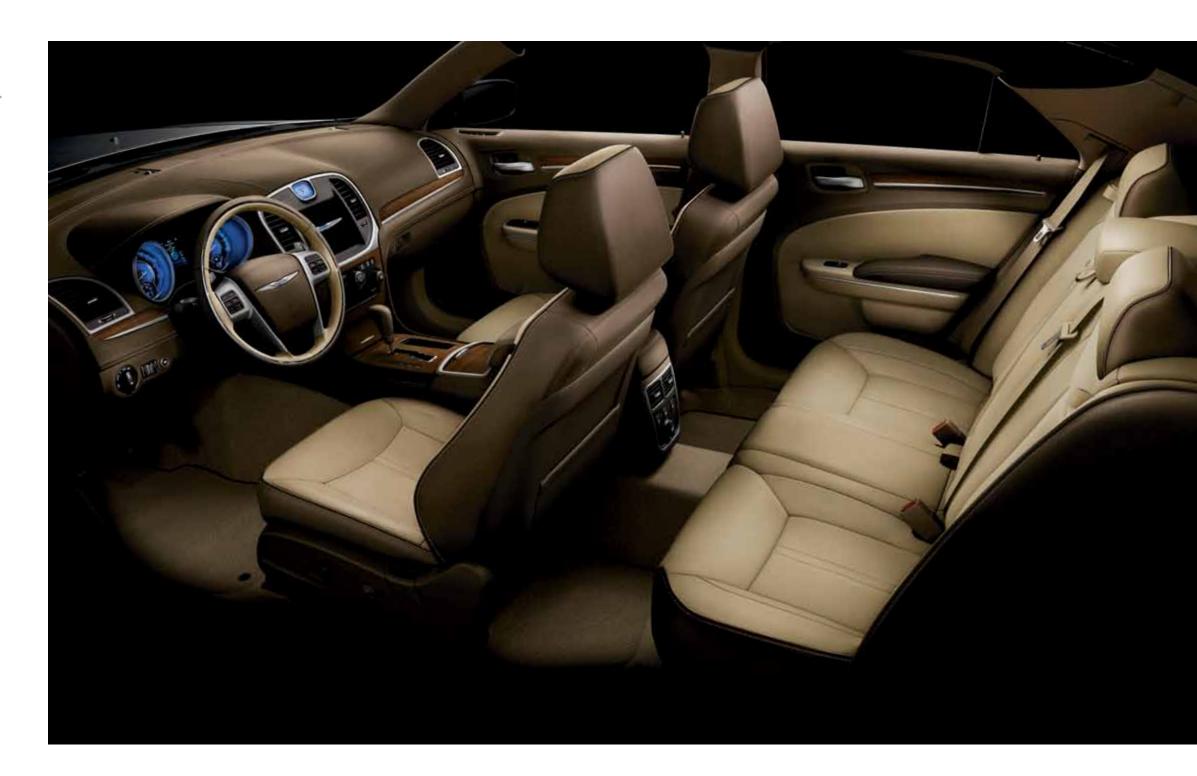

THE RESULTS OF WORKING SMART. The 300C interior provides exceptional comfort and style with premium cloth coverings featuring thick flat-weave velour with distinctive inserts, mating it to premium hydrographic wood trim for a classic interior finish. The detailed attention builds with ultrasoft leather offerings on the 300C seating surfaces made of 100 percent Nappa perforated leather, available heated front and rear seats, and ventilated front seats. Combined with real wood and satin chrome finishes, illuminated cup holders, LED lighting throughout the cabin, and an available real wood and leather-wrapped 360° heated steering wheel, the luxurious bounty continues. The available 8.4-inch interactive Uconnect® system has the largest vehicle information, communication, and entertainment touch screen in its class.<sup>(2)</sup>

# NOTHING LESS THAN THE LARGEST INTERACTIVE TOUCH SCREEN IN ITS CLASS."

UCONNECT TOUCH™ IS AN INTUITIVE HUB FOR ALL YOUR MEDIA — CELL PHONE, SIRIUSXM™ SATELLITE RADIO, (4) NAVIGATION SYSTEM, MP3 PLAYER, AND SMARTPHONE. ALSO ACCESS CLIMATE AND RADIO CONTROLS, HEATED SEATS, AND POWER CONVENIENCE FEATURES THROUGH THIS DISPLAY. THE UCONNECT® USER-FRIENDLY SYSTEM ALLOWS YOU TO STAY CONNECTED, INFORMED, ENTERTAINED, AND FOCUSED ON DRIVING.