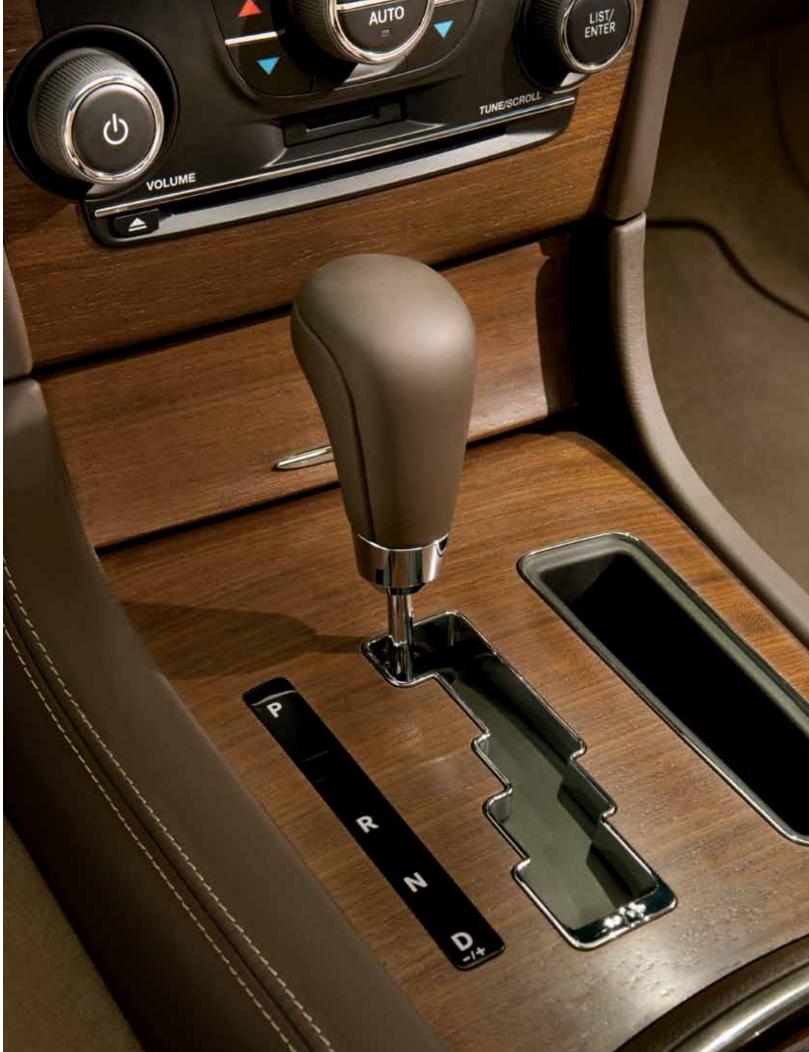

## HANDMADE. FOR THE SELF-MADE.

IT BEGINS WITH CLASSIC CRAFTSMANSHIP, APPLYING SKILL AND DETERMINATION TO TOP-NOTCH MATERIALS AND THE MOST MODERN TECHNOLOGY. IT'S WHAT YOU DESERVE

STEERING WHEEL. The four-spoke steering wheel provides a bolstered rim for enhanced performance, feel, and grip. It is crafted in a myriad of combinations, including satisful chrome bezel and top-grain leather, or opt for the available real wood and leather-wrapped class-exclusive full-circumference heated steering wheel. Backlit cruise and EVIC controls are mounted on the front face, and traditional audio controls on the rear surface Voice Command and Uconnect\* controls are also available. The standard equipment tilt telescoping steering column confirms the delivery.

ELECTRONIC VEHICLE INFORMATION CENTER (EVIC). A new driver-interactive color display in the instrument cluster incorporates the LCD technology of Thin Film Transistor (TFT) Liquid Crystal for an improved image, contrast, and quality. The system allows you to select and customize personal settings and view fuel economy, average distance to empty, temperature, and tire pressure from steering wheel control buttons. For maximum driving safety, efficiency, and ease, cruise control and available Adaptive Cruise Control (ACC)<sup>(6)</sup> buttons are also conveniently located on the steering wheel.

DESIGN CLARITY. LED backlight illumination and needles deliver exceptional crispnes. The spectacular cluster lights feature a sapphire blue glow around the periphery producing a visually pleasing cockpit effect. This illumination is repeated in the inner rings of the speedometer and tach as well, while larger numerals, set in a performance font, stand out in the foreground providing focus and distinction.