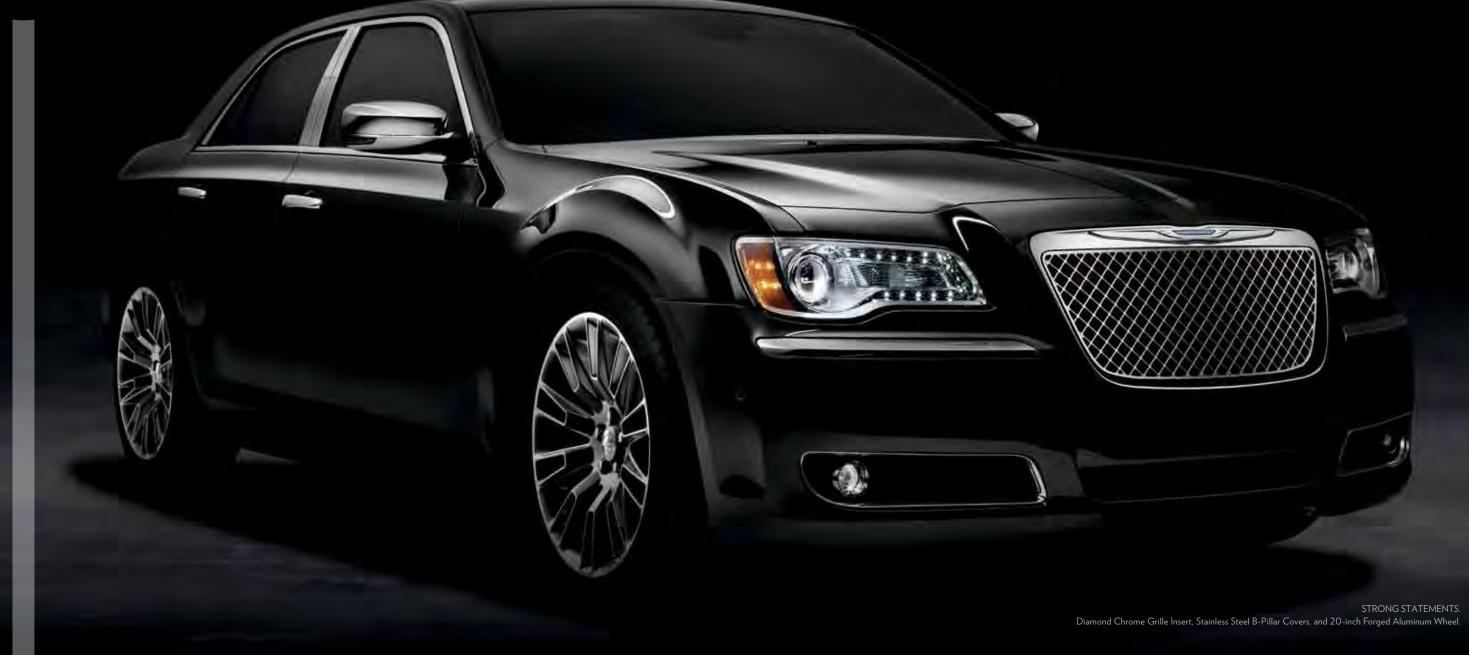

THIS IS ALL THAT. The interior enhancements feature real carbon fiber and Piano Black bezels with the bolstered performance seats trimmed in Black or Radar Red. Available premium leather trim fills in the luxe lines with supple yet sturdy Nappa and Poltrona Frau Foligno leathers on the doors, armrests, center console, center console side panels, cluster brow, and instrument panel. Rev up the available Harman Kardon® 19-speaker performance sound system with 900-watt amplifier as part of the Premium Speaker Group, and this performance machine has just been equalized. Exterior design embellishments kick this trim level up more than a notch with features like 20-inch forged aluminum polished-face wheels with Tech Silver painted pockets and SRT logo, and Black headlamp bezels. Available with the Black Chrome Group\* are 20-inch forged aluminum SRT Black chrome wheels and Black chrome surround grille with Gloss Black brick-pattern grille. New air dams are incorporated into the lowered front fascia while the sport-performing door guards and lowered rear fascia with deck lid spoiler turn 300 SRT8 into the sport-driving enthusiast's elegant thoroughbred. Learn more at DriveSRT.com.