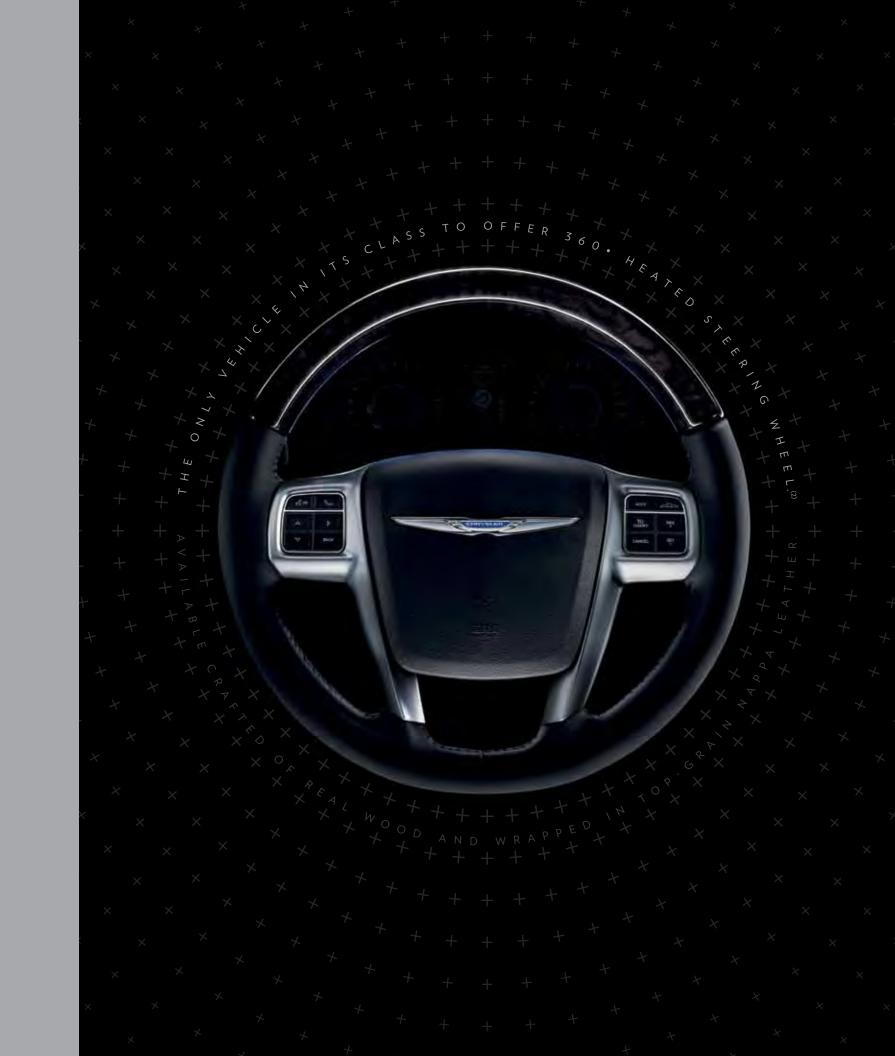

## HANDMADE. FOR THE SELF-MADE.

IT BEGINS WITH CLASSIC CRAFTSMANSHIP, APPLYING SKILL AND DETERMINATION TO TOP-NOTCH MATERIALS AND THE MOST MODERN TECHNOLOGY. IT'S WHAT YOU DESERVE

STEERING WHEEL. The four-spoke steering wheel provides a bolstered rim for enhanced performance, feel, and grip. It is crafted in a myriad of combinations, including satisful chrome bezel and top-grain leather, or opt for the available real wood and leather-wrapped class-exclusive full-circumference heated steering wheel. Backlit cruise and EVIC controls are mounted on the front face, and traditional audio controls on the rear surface Voice Command and Uconnect\* controls are also available. The standard equipment tilt telescoping steering column confirms the delivery.