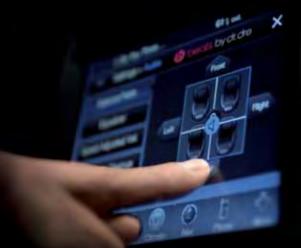

# NOTHING LESS THAN THE LARGEST INTERACTIVE TOUCH SCREEN IN ITS CLASS."

UCONNECT TOUCH™ IS AN INTUITIVE HUB FOR ALL YOUR MEDIA — CELL PHONE, SIRIUSXM™ SATELLITE RADIO, (4) NAVIGATION SYSTEM, MP3 PLAYER, AND SMARTPHONE. ALSO ACCESS CLIMATE AND RADIO CONTROLS, HEATED SEATS, AND POWER CONVENIENCE FEATURES THROUGH THIS DISPLAY. THE UCONNECT® USER-FRIENDLY SYSTEM ALLOWS YOU TO STAY CONNECTED, INFORMED, ENTERTAINED, AND FOCUSED ON DRIVING.

**ENTERTAINMENT.** Manage all of your media with multiple ways to access audio, including Bluetooth® streaming audio, iPod® control with Voice Command, DVD player, auxiliary input jack, SD card slot, compatible multimedia devices, and gaming consoles. With SiriusXM Satellite Radio<sup>(4)</sup> (your first year of service is included), you get over 130 channels, including commercial-free music plus all your favorite sports, news, talk and entertainment – all with coast-to-coast coverage, 24/7.

**PHONE.** Talking on the phone while driving has never been easier — or more responsible. Uconnect Phone is the in-vehicle, voice-activated communication system that allows you to pair up to seven Bluetooth compatible phones and then talk virtually hands-free. This system is also clever enough to synchronize with your phone's address book<sup>(S)</sup> — up to 1,000 entries — every time you get into your vehicle.

**NAVIGATION.** Provides turn-by-turn voice guidance and visual display. It can also locate nearby restaurants, shopping, hospitals, or points of local interest through an exclusive Garmin® GPS system. It features Garmin's intuitive user interface, bringing the Garmin handheld experience to a factory in-dash radio. With SiriusXM Traffic<sup>TM (4)</sup> (one-year subscription included), you'll get continuously updated information on accidents, traffic flow, construction and road closures.

**VOICE COMMAND.** It simplifies driving by letting you keep your eyes on the road and your hands on the wheel. Use your voice to select AM/FM radio stations, SiriusXM Satellite Radio<sup>(4)</sup> channels, and make calls. Along with pause and rewind capability, this smart system technology can also be trained to better recognize your voice and can understand commands in English, French, and Spanish.

**WEB.** Put the power of high-speed Internet in your vehicle with Uconnect Web.<sup>(6)</sup> Effortlessly connect any WiFi-enabled device to the Internet at 3G broadband speeds, making your vehicle a mobile Hotspot. Passengers can use multiple devices at the same time. There's no need for cell cards or software with this Authentic Chrysler Accessory by Mopar.<sup>(6)</sup> It's all wireless. Subscription required. Sold separately.