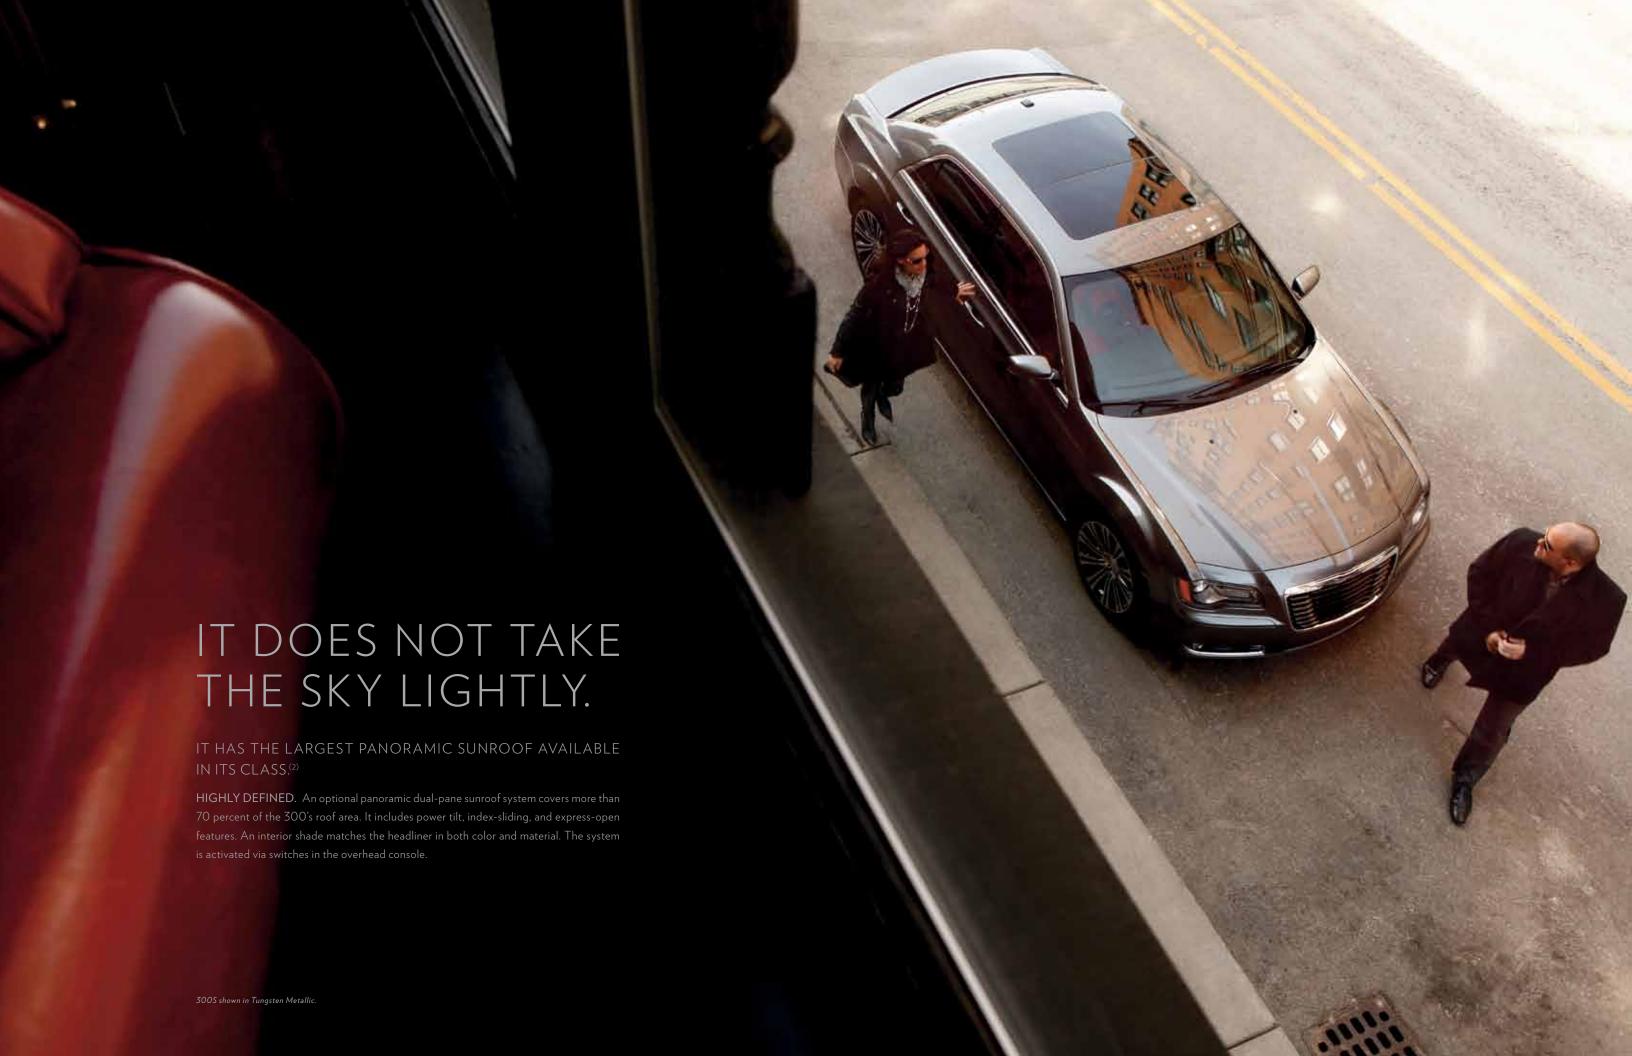

### 300C IS THE MOST LUXURIOUS VEHICLE IN ITS CLASS." THIS IS A DRIVER'S CAR TO BE DRIVEN IN.

REAR POWER SUNSHADE. Innovative luxury conveniences flourish with options like the power backlight sunshade for the rear window. This feature effectively diffuses light for rear-seat occupants, especially for those in child seats, and incorporates an antipinch technology that stops actuation when an object is detected in its path.