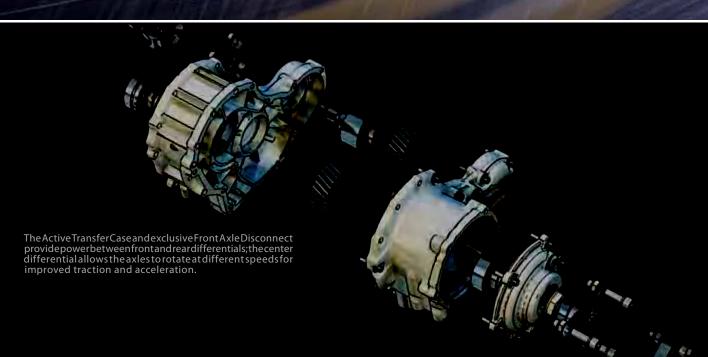

## THE MOST ADVANCED AVAILABLE ALL-WHEEL-DRIVE SYSTEM IN ITS CLASS® AND BEST-IN-CLASS V6 AWD FUEL ECONOMY.®

AUTOMATICALLY ACTIVATED AWD. Our engineers went to work to create the most advanced available all-wheel-drive system in its class. This intelligent system is automatically engaged on either the all-new 8-speed or 5-speed transmission when wheel slip is detected, and can also be engaged when the Electronic Stability Control (ESC) system is turned off, the windshield wipers are activated, the temperature is below 37°F, or when the paddle shifters or 5-speed transmission's AutoStick is engaged. The ondemand active transfer case automatically provides a seamless transition between rear-wheel and all-wheel drive with no driver interaction. It consistently delivers outstanding performance and handling, while maximizing fuel efficiency, including achieving best-in-class V6 AWD fuel economy. 300 is also packed with standard control offerings like ABS, ESC, Traction Control, Brake Assist, Ready Alert Braking, Hill Start Assist, and Rain Brake Support, which applies slight pressure and dries the brake discs when wipers are activated.