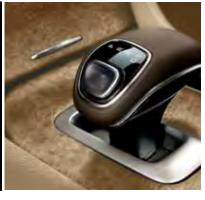

## HANDMADE. FOR THE SELF-MADE.

IT BEGINS WITH CLASSIC CRAFTSMANSHIP, APPLYING SKILL AND DETERMINATION TO TOP-NOTCH MATERIALS AND THE MOST MODERN TECHNOLOGY. IT'S WHAT YOU DESERVE

STEERING WHEEL. The four-spoke steering wheel provides a bolstered rim for enhanced performance, feel, and grip. It is crafted in a myriad of combinations, including satisful chrome bezel and top-grain leather, or opt for the available real wood and leather-wrapped class-exclusive full-circumference heated steering wheel. Backlit cruise and EVIC controls are mounted on the front face, and traditional audio controls on the rear surface Voice Command and Uconnect\* controls are also available. The standard equipment tilt telescoping steering column confirms the delivery.

# INTRODUCING AN ALL-NEW 8-SPEED TRANSMISSION FOR BEST-IN-CLASS COMBINED FUEL ECONOMY.

Chrysler Group LLC launches its latest efficiency breakthrough with the all-new Cygnus transmission, making 300 the first and only domestic luxury vehicle to house it, providing overall unsurpassed fuel economy in its class. It starts with the acclaimed 3.6L Pentastar V6 engine and arms it with an available eight-speed transmission delivering 292 horsepower and 260 lb-ft of torque with an astounding EPA estimated 19 city/31 highway mpg. This exclusive partnership with the ZF Corp.-engineered transmission provides greater fuel efficiency with full-power performance, standard on Limited, 300S V6, and available on 300. 300S drivers can navigate gears via the new steering wheel-mounted paddle shifters, which provide clutchless manual shifting. In addition, the driver can engage Sport Mode, for more aggressive shifting. This greatly enhances the vehicle's driving dynamics, further showcasing the Sport Mode's capabilities, or allowing the driver to let the transmission shift normally.