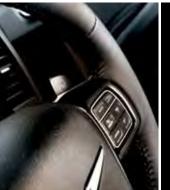

## HANDMADE. FOR THE SELF-MADE.

IT BEGINS WITH CLASSIC CRAFTSMANSHIP, APPLYING SKILL AND DETERMINATION TO TOP-NOTCH MATERIALS AND THE MOST MODERN TECHNOLOGY. IT'S WHAT YOU DESERVE

STEERING WHEEL. The four-spoke steering wheel provides a bolstered rim for enhanced performance, feel, and grip. It is crafted in a myriad of combinations, including satisful chrome bezel and top-grain leather, or opt for the available real wood and leather-wrapped class-exclusive full-circumference heated steering wheel. Backlit cruise and EVIC controls are mounted on the front face, and traditional audio controls on the rear surface Voice Command and Uconnect\* controls are also available. The standard equipment tilt telescoping steering column confirms the delivery.

ELECTRONIC VEHICLE INFORMATION CENTER (EVIC). A new driver-interactive color display in the instrument cluster incorporates the LCD technology of Thin Film Transistor (TFT) Liquid Crystal for an improved image, contrast, and quality. The system allows you to select and customize personal settings and view fuel economy, average distance to empty, temperature, and tire pressure from steering wheel control buttons. For maximum driving safety, efficiency, and ease, cruise control and available Adaptive Cruise Control (ACC)<sup>(6)</sup> buttons are also conveniently located on the steering wheel.