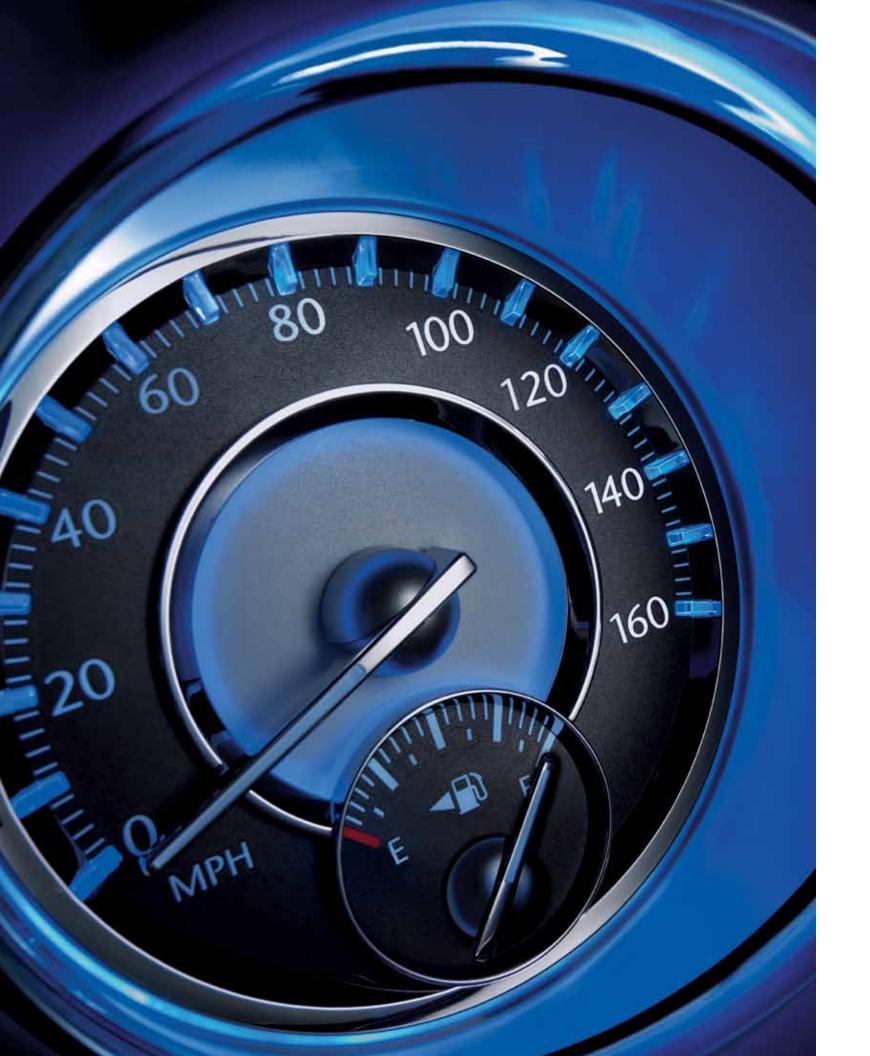

DESIGN CLARITY. LED backlight illumination and needles deliver exceptional crispnes. The spectacular cluster lights feature a sapphire blue glow around the periphery producing a visually pleasing cockpit effect. This illumination is repeated in the inner rings of the speedometer and tach as well, while larger numerals, set in a performance font, stand out in the foreground providing focus and distinction.