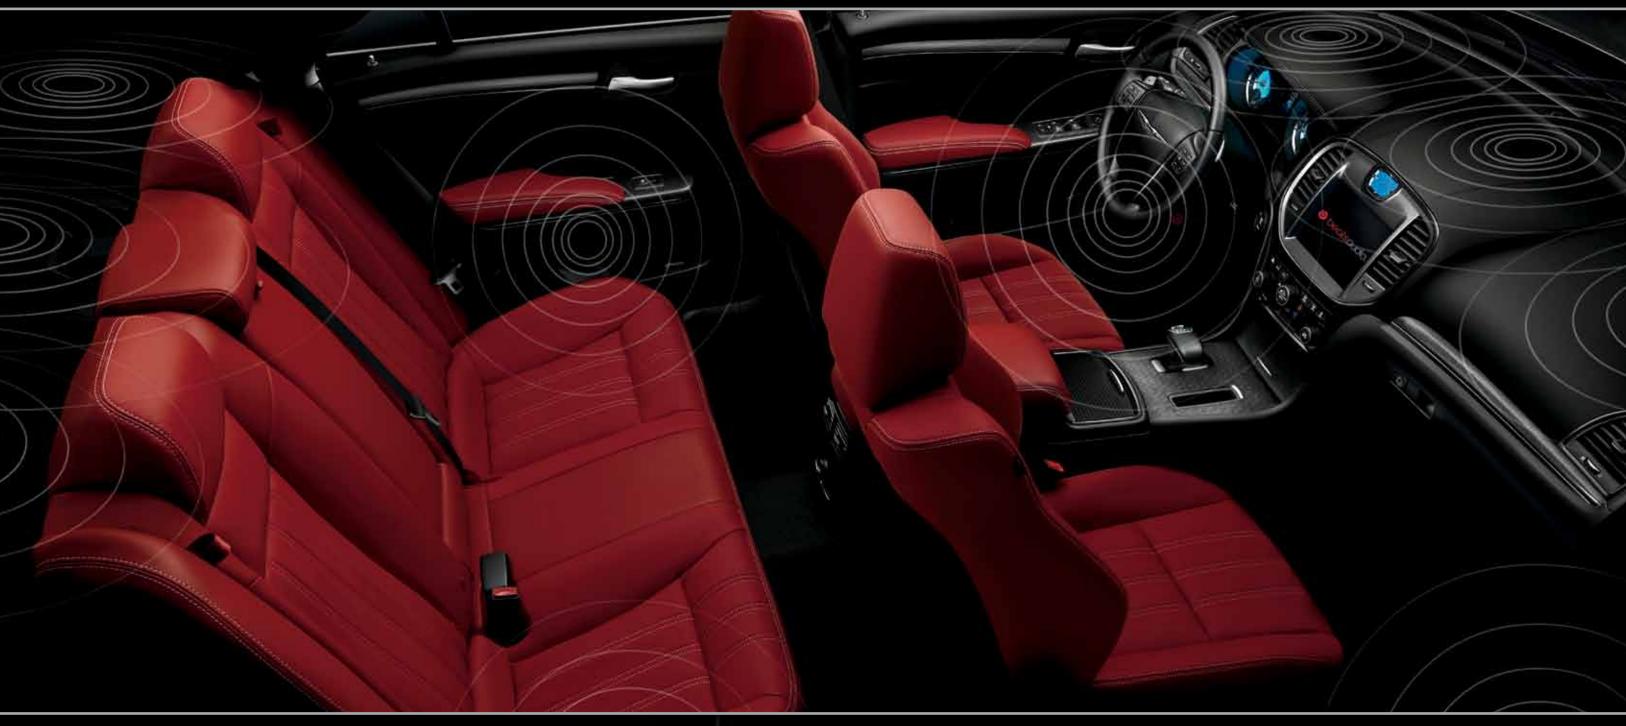

THE RESULTS OF WORKING SMART. The 300C interior provides exceptional comfort and style with premium cloth coverings featuring thick flat-weave velour with distinctive inserts, mating it to premium hydrographic wood trim for a classic interior finish. The detailed attention builds with ultrasoft leather offerings on the 300C seating surfaces made of 100 percent Nappa perforated leather, available heated front and rear seats, and ventilated front seats. Combined with real wood and satin chrome finishes, illuminated cup holders, LED lighting throughout the cabin, and an available real wood and leather-wrapped 360° heated steering wheel, the luxurious bounty continues. The available 8.4-inch interactive Uconnect® system has the largest vehicle information, communication, and entertainment touch screen in its class.<sup>(2)</sup>