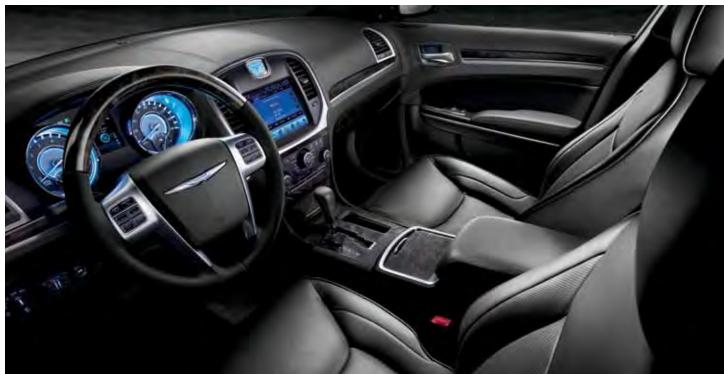

## HANDMADE. FOR THE SELF-MADE.

IT BEGINS WITH CLASSIC CRAFTSMANSHIP, APPLYING SKILL AND DETERMINATION TO TOP-NOTCH MATERIALS AND THE MOST MODERN TECHNOLOGY. IT'S WHAT YOU DESERVE

STEERING WHEEL. The four-spoke steering wheel provides a bolstered rim for enhanced performance, feel, and grip. It is crafted in a myriad of combinations, including satisful chrome bezel and top-grain leather, or opt for the available real wood and leather-wrapped class-exclusive full-circumference heated steering wheel. Backlit cruise and EVIC controls are mounted on the front face, and traditional audio controls on the rear surface Voice Command and Uconnect\* controls are also available. The standard equipment tilt telescoping steering column confirms the delivery.

ELECTRONIC VEHICLE INFORMATION CENTER (EVIC). A new driver-interactive color display in the instrument cluster incorporates the LCD technology of Thin Film Transistor (TFT) Liquid Crystal for an improved image, contrast, and quality. The system allows you to select and customize personal settings and view fuel economy, average distance to empty, temperature, and tire pressure from steering wheel control buttons. For maximum driving safety, efficiency, and ease, cruise control and available Adaptive Cruise Control (ACC)<sup>(6)</sup> buttons are also conveniently located on the steering wheel.

DESIGN CLARITY. LED backlight illumination and needles deliver exceptional crispnes. The spectacular cluster lights feature a sapphire blue glow around the periphery producing a visually pleasing cockpit effect. This illumination is repeated in the inner rings of the speedometer and tach as well, while larger numerals, set in a performance font, stand out in the foreground providing focus and distinction.

THE RESULTS OF WORKING SMART. The 300C interior provides exceptional comfort and style with premium cloth coverings featuring thick flat-weave velour with distinctive inserts, mating it to premium hydrographic wood trim for a classic interior finish. The detailed attention builds with ultrasoft leather offerings on the 300C seating surfaces made of 100 percent Nappa perforated leather, available heated front and rear seats, and ventilated front seats. Combined with real wood and satin chrome finishes, illuminated cup holders, LED lighting throughout the cabin, and an available real wood and leather-wrapped 360° heated steering wheel, the luxurious bounty continues. The available 8.4-inch interactive Uconnect® system has the largest vehicle information, communication, and entertainment touch screen in its class.<sup>(2)</sup>