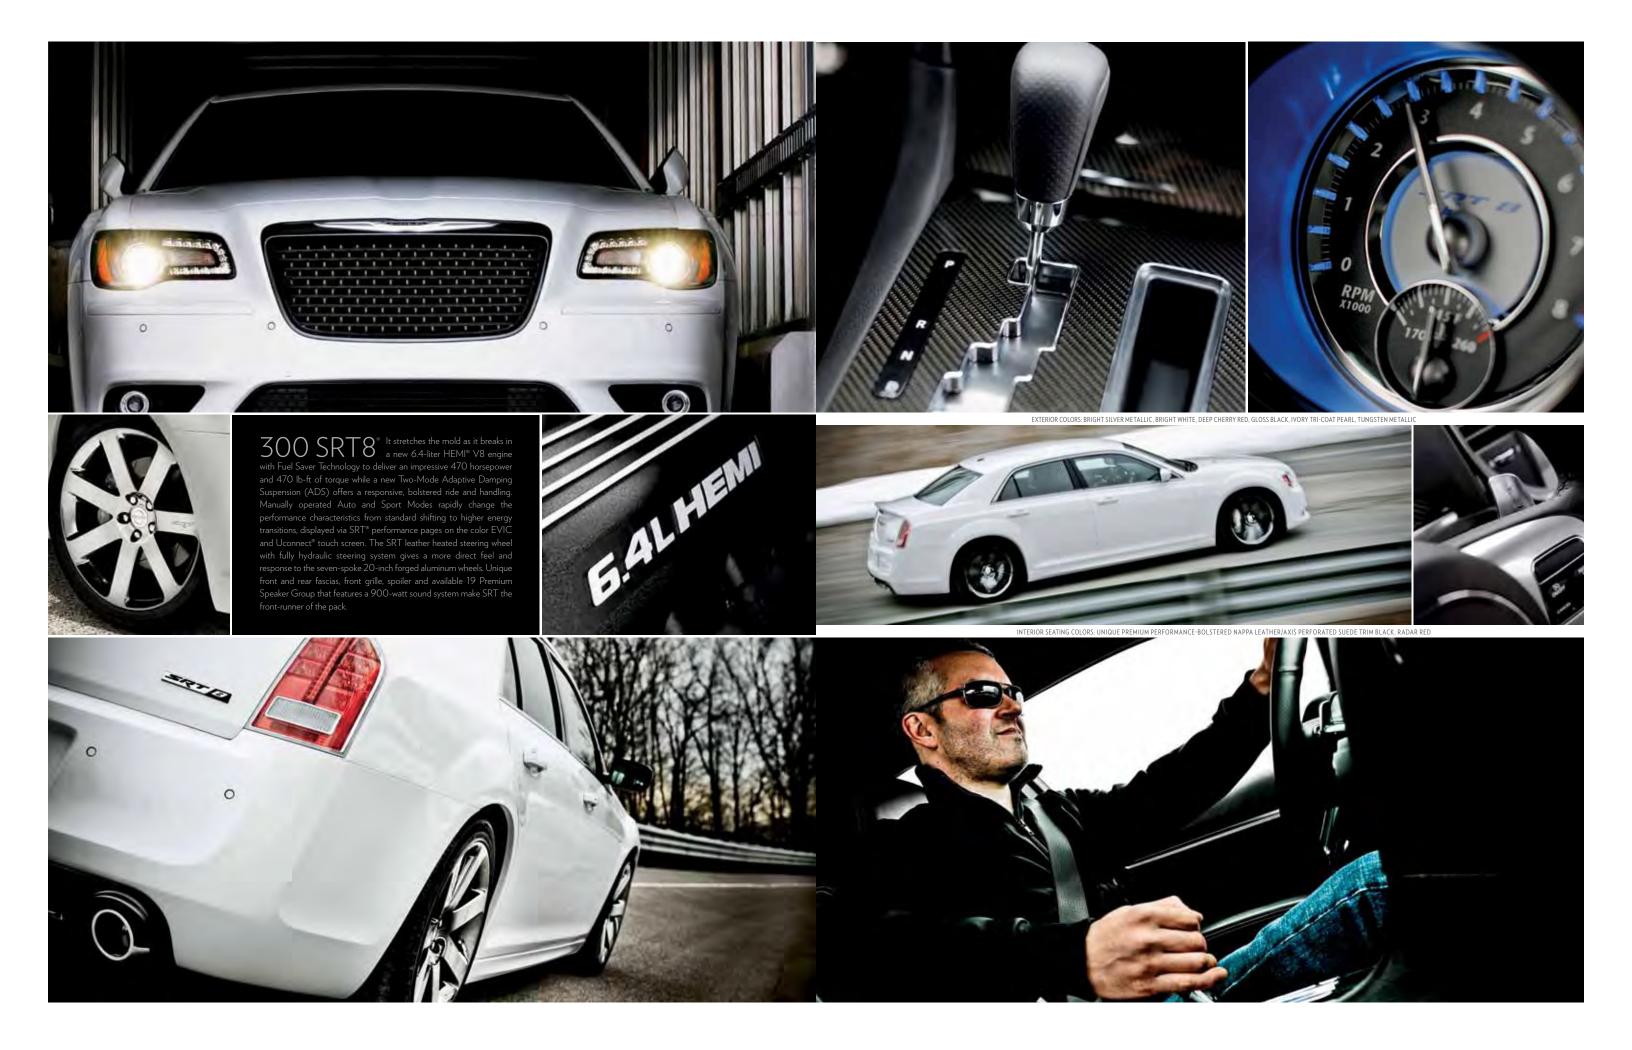

# 300 SRT8

### THE 6.4-LITER HEMI V8 TAKES REIGN.

THE RING LEADER. Announcing the 2012 300 SRT8. It's powered by a new 6.4-liter HEMI V8 engine with a track-worthy 470 horsepower and 470 lb-ft of torque. It features Fuel Saver Technology, disengaging four cylinders when less power is needed, for increased fuel efficiency. This new performance machine includes re-engineered mechanics to the bore, stroke, cam, heads, compression, and intake — adding up to more all-around amplified energy. The rear-wheel-drive SRT8 adds a two-mode active damping suspension system, high-performance steering, and a unique racing-style SRT® steering wheel with mounted paddle shifters for manual transmission control when drivers want it. Sport Mode allows more aggressive transmission shifts. Performance screens on an updated SRT® interface allow drivers to track and monitor stats like 0-60, quarter-mile rates, braking response, and lateral G-force performance.

THIS IS ALL THAT. The interior enhancements feature real carbon fiber and Piano Black bezels with the bolstered performance seats trimmed in Black or Radar Red. Available premium leather trim fills in the luxe lines with supple yet sturdy Nappa and Poltrona Frau Foligno leathers on the doors, armrests, center console, center console side panels, cluster brow, and instrument panel. Rev up the available Harman Kardon® 19-speaker performance sound system with 900-watt amplifier as part of the Premium Speaker Group, and this performance machine has just been equalized. Exterior design embellishments kick this trim level up more than a notch with features like 20-inch forged aluminum polished-face wheels with Tech Silver painted pockets and SRT logo, and Black headlamp bezels. Available with the Black Chrome Group\* are 20-inch forged aluminum SRT Black chrome wheels and Black chrome surround grille with Gloss Black brick-pattern grille. New air dams are incorporated into the lowered front fascia while the sport-performing door guards and lowered rear fascia with deck lid spoiler turn 300 SRT8 into the sport-driving enthusiast's elegant thoroughbred. Learn more at DriveSRT.com.