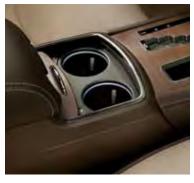

A PERFECT CLIMATE. 300C is also the only vehicle in its class to offer heated and cooled cup holders, while a standard Humidity Sensor with Automatic Temperature Control (ATC) feature enables an auto-defog capability, essentially eliminating the need for setting defog functions. The available Smart Remote Start system operates from as far as 200 feet. It starts the vehicle via fob activation, as well as activates the climate control and the available heated/ventilated seats and heated steering wheel. Additional conveniences include remote proximity entry and Keyless Enter 'N Go, as well as the ingenious capless fuel-filler door, which can only be opened via an interior switch.