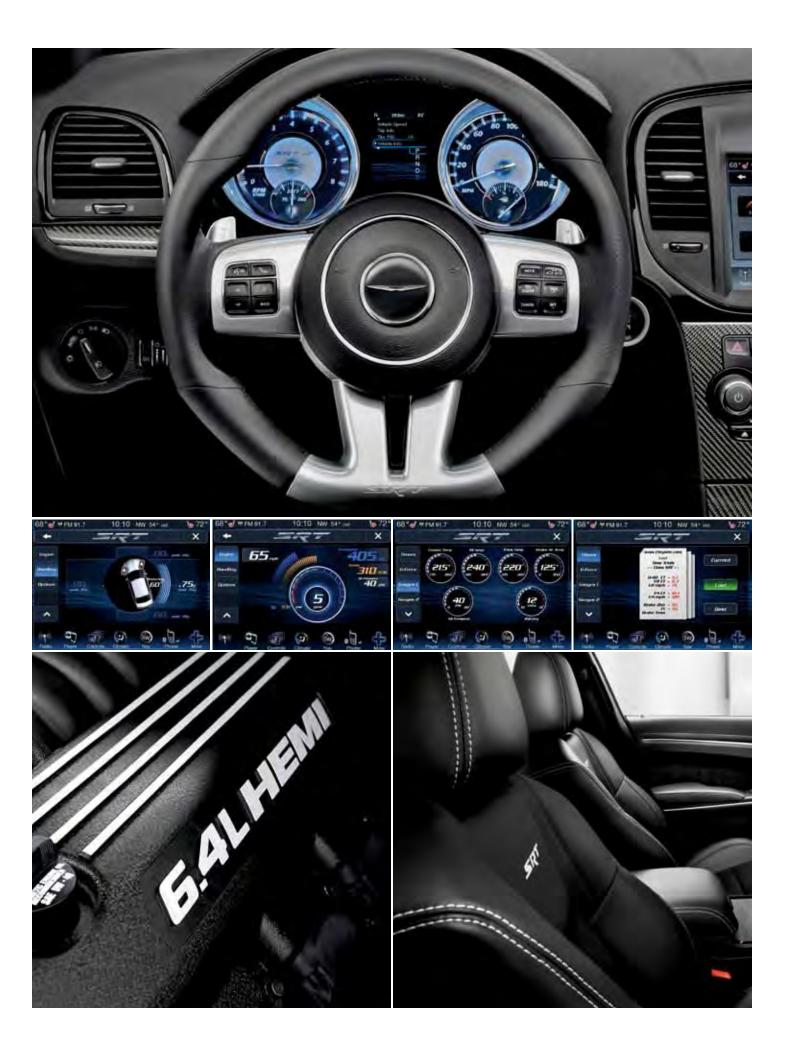

## HANDMADE. FOR THE SELF-MADE.

IT BEGINS WITH CLASSIC CRAFTSMANSHIP, APPLYING SKILL AND DETERMINATION TO TOP-NOTCH MATERIALS AND THE MOST MODERN TECHNOLOGY. IT'S WHAT YOU DESERVE

STEERING WHEEL. The four-spoke steering wheel provides a bolstered rim for enhanced performance, feel, and grip. It is crafted in a myriad of combinations, including satisful chrome bezel and top-grain leather, or opt for the available real wood and leather-wrapped class-exclusive full-circumference heated steering wheel. Backlit cruise and EVIC controls are mounted on the front face, and traditional audio controls on the rear surface Voice Command and Uconnect\* controls are also available. The standard equipment tilt telescoping steering column confirms the delivery.

ELECTRONIC VEHICLE INFORMATION CENTER (EVIC). A new driver-interactive color display in the instrument cluster incorporates the LCD technology of Thin Film Transistor (TFT) Liquid Crystal for an improved image, contrast, and quality. The system allows you to select and customize personal settings and view fuel economy, average distance to empty, temperature, and tire pressure from steering wheel control buttons. For maximum driving safety, efficiency, and ease, cruise control and available Adaptive Cruise Control (ACC)<sup>(6)</sup> buttons are also conveniently located on the steering wheel.

DESIGN CLARITY. LED backlight illumination and needles deliver exceptional crispnes. The spectacular cluster lights feature a sapphire blue glow around the periphery producing a visually pleasing cockpit effect. This illumination is repeated in the inner rings of the speedometer and tach as well, while larger numerals, set in a performance font, stand out in the foreground providing focus and distinction.

### THE 6.4-LITER HEMI V8 TAKES REIGN.

THE RING LEADER. Announcing the 2012 300 SRT8. It's powered by a new 6.4-liter HEMI V8 engine with a track-worthy 470 horsepower and 470 lb-ft of torque. It features Fuel Saver Technology, disengaging four cylinders when less power is needed, for increased fuel efficiency. This new performance machine includes re-engineered mechanics to the bore, stroke, cam, heads, compression, and intake — adding up to more all-around amplified energy. The rear-wheel-drive SRT8 adds a two-mode active damping suspension system, high-performance steering, and a unique racing-style SRT® steering wheel with mounted paddle shifters for manual transmission control when drivers want it. Sport Mode allows more aggressive transmission shifts. Performance screens on an updated SRT® interface allow drivers to track and monitor stats like 0-60, quarter-mile rates, braking response, and lateral G-force performance.

THIS IS ALL THAT. The interior enhancements feature real carbon fiber and Piano Black bezels with the bolstered performance seats trimmed in Black or Radar Red. Available premium leather trim fills in the luxe lines with supple yet sturdy Nappa and Poltrona Frau Foligno leathers on the doors, armrests, center console, center console side panels, cluster brow, and instrument panel. Rev up the available Harman Kardon® 19-speaker performance sound system with 900-watt amplifier as part of the Premium Speaker Group, and this performance machine has just been equalized. Exterior design embellishments kick this trim level up more than a notch with features like 20-inch forged aluminum polished-face wheels with Tech Silver painted pockets and SRT logo, and Black headlamp bezels. Available with the Black Chrome Group\* are 20-inch forged aluminum SRT Black chrome wheels and Black chrome surround grille with Gloss Black brick-pattern grille. New air dams are incorporated into the lowered front fascia while the sport-performing door guards and lowered rear fascia with deck lid spoiler turn 300 SRT8 into the sport-driving enthusiast's elegant thoroughbred. Learn more at DriveSRT.com.