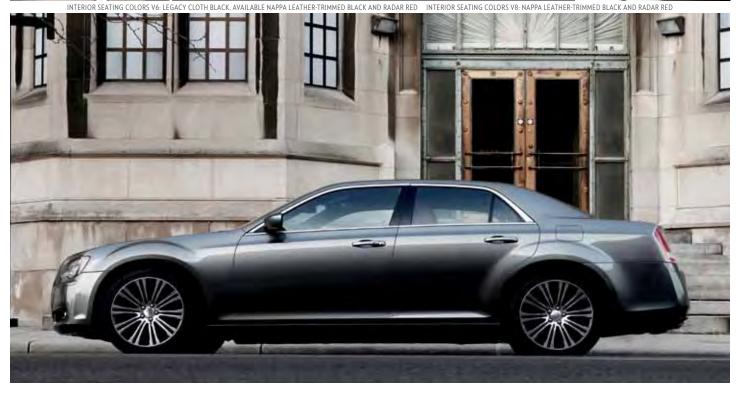

ARCHITECTURAL PRIDE. The 300's refinements have created a dynamically sound masterpiece. The raked-back windshield, forward-leaning fascia, and integrated rear spoiler enhance the aerodynamics. Laminated acoustic windshield and front door glass, body-silencing foam, fiber acoustic wheel liners, and two full-length acoustic underbody closeouts work to silence road noise.