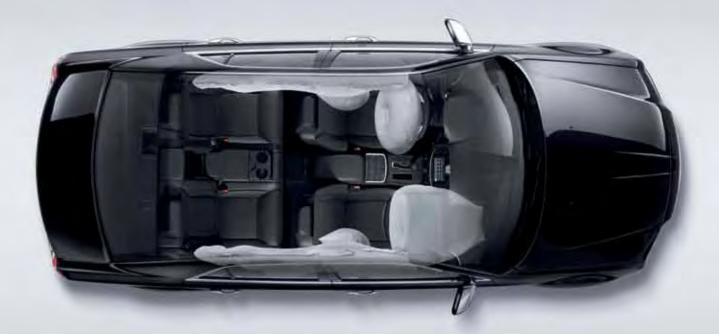

AIR BAGS.<sup>(10)</sup> Advanced multistage front air bags, supplemental front-seat thorax side air bags, driver knee air bag, and supplemental side-curtain air bags for front and rear outboard occupants are all standard.