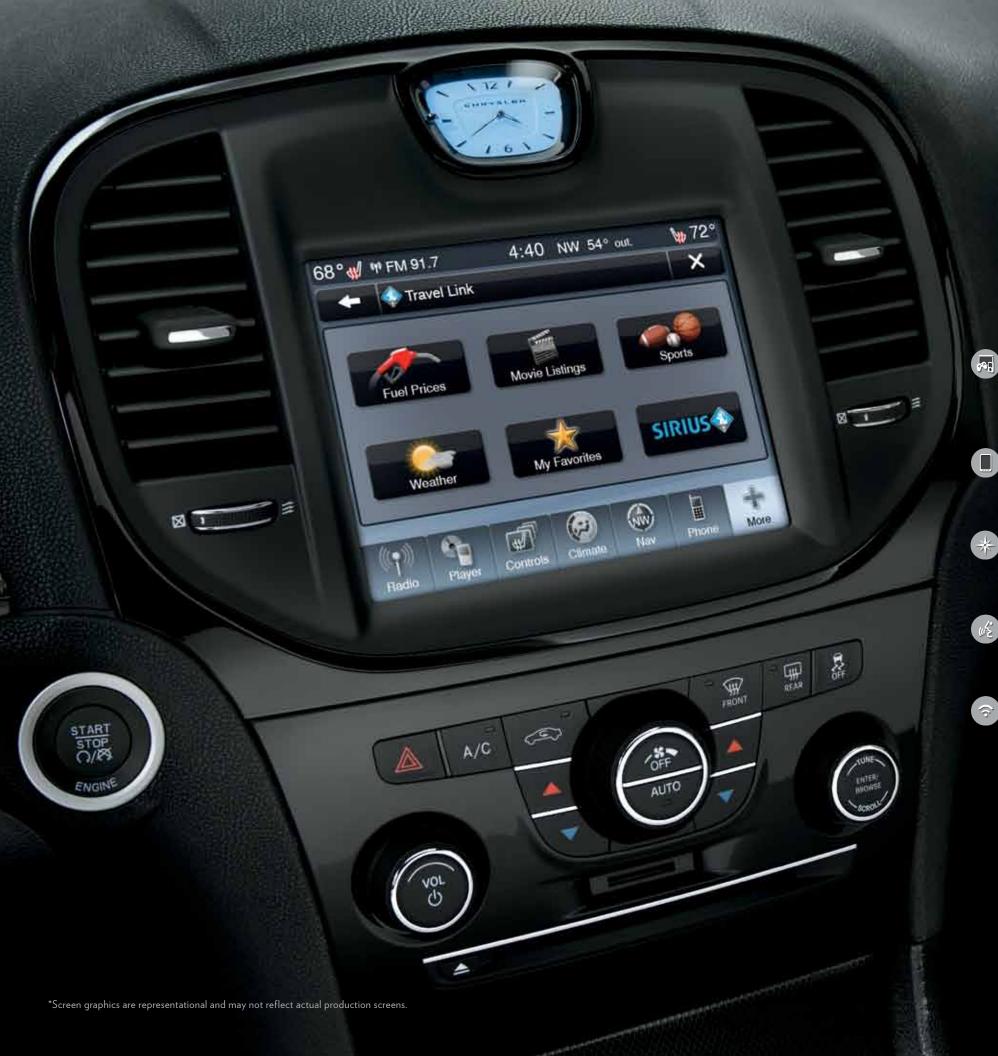

# NOTHING LESS THAN THE LARGEST INTERACTIVE TOUCH SCREEN IN ITS CLASS."

UCONNECT TOUCH™ IS AN INTUITIVE HUB FOR ALL YOUR MEDIA — CELL PHONE, SIRIUSXM™ SATELLITE RADIO, (4) NAVIGATION SYSTEM, MP3 PLAYER, AND SMARTPHONE. ALSO ACCESS CLIMATE AND RADIO CONTROLS, HEATED SEATS, AND POWER CONVENIENCE FEATURES THROUGH THIS DISPLAY. THE UCONNECT® USER-FRIENDLY SYSTEM ALLOWS YOU TO STAY CONNECTED, INFORMED, ENTERTAINED, AND FOCUSED ON DRIVING.

**ENTERTAINMENT.** Manage all of your media with multiple ways to access audio, including Bluetooth® streaming audio, iPod® control with Voice Command, DVD player, auxiliary input jack, SD card slot, compatible multimedia devices, and gaming consoles. With SiriusXM Satellite Radio<sup>(4)</sup> (your first year of service is included), you get over 130 channels, including commercial-free music plus all your favorite sports, news, talk and entertainment – all with coast-to-coast coverage, 24/7.

**PHONE.** Talking on the phone while driving has never been easier — or more responsible. Uconnect Phone is the in-vehicle, voice-activated communication system that allows you to pair up to seven Bluetooth compatible phones and then talk virtually hands-free. This system is also clever enough to synchronize with your phone's address book<sup>(S)</sup> — up to 1,000 entries — every time you get into your vehicle.

**NAVIGATION.** Provides turn-by-turn voice guidance and visual display. It can also locate nearby restaurants, shopping, hospitals, or points of local interest through an exclusive Garmin® GPS system. It features Garmin's intuitive user interface, bringing the Garmin handheld experience to a factory in-dash radio. With SiriusXM Traffic<sup>TM (4)</sup> (one-year subscription included), you'll get continuously updated information on accidents, traffic flow, construction and road closures.

**VOICE COMMAND.** It simplifies driving by letting you keep your eyes on the road and your hands on the wheel. Use your voice to select AM/FM radio stations, SiriusXM Satellite Radio<sup>(4)</sup> channels, and make calls. Along with pause and rewind capability, this smart system technology can also be trained to better recognize your voice and can understand commands in English, French, and Spanish.

**WEB.** Put the power of high-speed Internet in your vehicle with Uconnect Web.<sup>(6)</sup> Effortlessly connect any WiFi-enabled device to the Internet at 3G broadband speeds, making your vehicle a mobile Hotspot. Passengers can use multiple devices at the same time. There's no need for cell cards or software with this Authentic Chrysler Accessory by Mopar.<sup>(6)</sup> It's all wireless. Subscription required. Sold separately.

SiriusXM Access a wealth of current information at your fingertips, including national and local TRAVEL LINK weather forecasts, radar images, and detailed storm information with speed and direction, even local ski slope conditions. Review fuel prices at local gas stations to find the lowest price in your area. Sports fans can learn in-game and final sports scores, and weekly game schedules. You can also get detailed weekly movie listings, show times and ratings, as well as watch your personal portfolio of stocks as they move up or down throughout the day. Subscription is required after one-year included service.