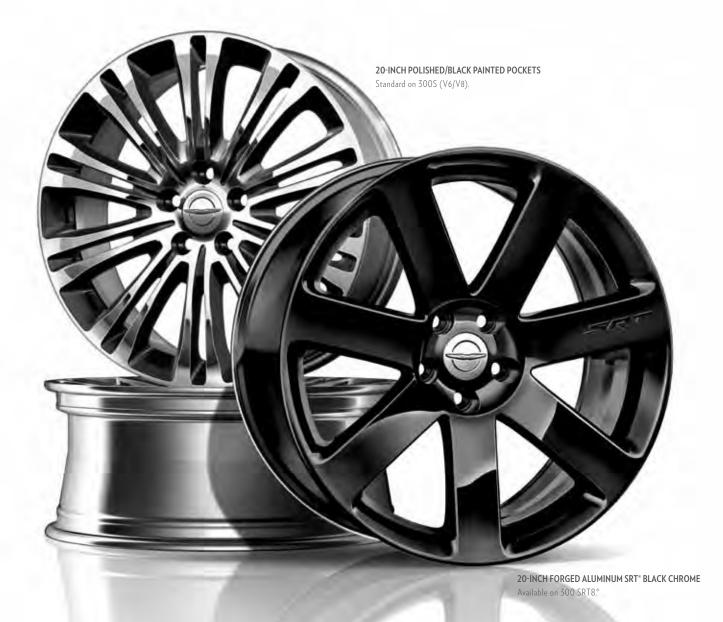

THIS IS ALL THAT. The interior enhancements feature real carbon fiber and Piano Black bezels with the bolstered performance seats trimmed in Black or Radar Red. Available premium leather trim fills in the luxe lines with supple yet sturdy Nappa and Poltrona Frau Foligno leathers on the doors, armrests, center console, center console side panels, cluster brow, and instrument panel. Rev up the available Harman Kardon® 19-speaker performance sound system with 900-watt amplifier as part of the Premium Speaker Group, and this performance machine has just been equalized. Exterior design embellishments kick this trim level up more than a notch with features like 20-inch forged aluminum polished-face wheels with Tech Silver painted pockets and SRT logo, and Black headlamp bezels. Available with the Black Chrome Group\* are 20-inch forged aluminum SRT Black chrome wheels and Black chrome surround grille with Gloss Black brick-pattern grille. New air dams are incorporated into the lowered front fascia while the sport-performing door guards and lowered rear fascia with deck lid spoiler turn 300 SRT8 into the sport-driving enthusiast's elegant thoroughbred. Learn more at DriveSRT.com.