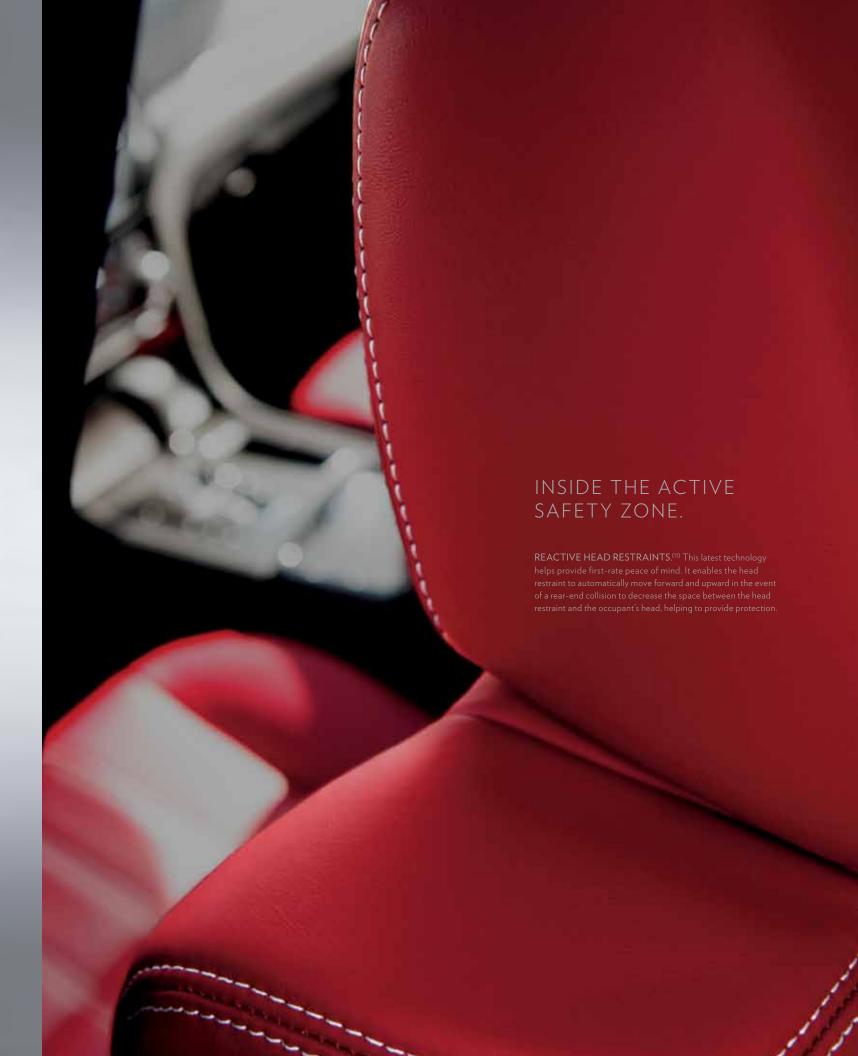

— Power accessory delay

**RAIN BRAKE SUPPORT** 

REACTIVE HEAD RESTRAINTS(11)

READY ALERT BRAKING

REAR - 60/40 split-folding rear bench with armrest and two cup holders

SENTRY KEY® THEFT DETERRENT SYSTEM — Antitheft engine immobilizer