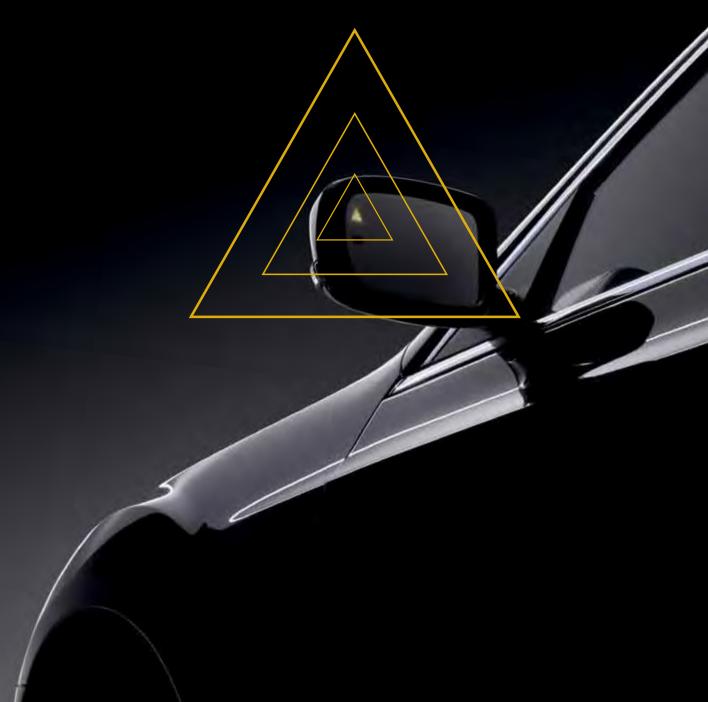

HILL START ASSIST. This feature automatically applies the brakes momentarily to help prevent rollback on hills and inclines

ADAPTIVE CRUISE CONTROL

(ACC)(3) AND FORWARD

COLLISION WARNING (FCW),(12)

This available system uses a radar sensor mounted at the front of the 300 to detect objects in its path. If the lane ahead is clear, the cruise control speed you set will maintain. When slower traffic is detected, ACC automatically adjusts your speed to allow a safe distance between you and the vehicle in front of you. FCW provides an audible warning if the driver is approaching an object too fast, helping the driver determine what action must be taken to prevent a potential collision.