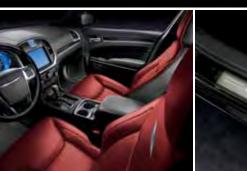

THE RESULTS OF WORKING SMART. The 300C interior provides exceptional comfort and style with premium cloth coverings featuring thick flat-weave velour with distinctive inserts, mating it to premium hydrographic wood trim for a classic interior finish. The detailed attention builds with ultrasoft leather offerings on the 300C seating surfaces made of 100 percent Nappa perforated leather, available heated front and rear seats, and ventilated front seats. Combined with real wood and satin chrome finishes, illuminated cup holders, LED lighting throughout the cabin, and an available real wood and leather-wrapped 360° heated steering wheel, the luxurious bounty continues. The available 8.4-inch interactive Uconnect® system has the largest vehicle information, communication, and entertainment touch screen in its class.<sup>(2)</sup>

A PERFECT CLIMATE. 300C is also the only vehicle in its class to offer heated and cooled cup holders, while a standard Humidity Sensor with Automatic Temperature Control (ATC) feature enables an auto-defog capability, essentially eliminating the need for setting defog functions. The available Smart Remote Start system operates from as far as 200 feet. It starts the vehicle via fob activation, as well as activates the climate control and the available heated/ventilated seats and heated steering wheel. Additional conveniences include remote proximity entry and Keyless Enter 'N Go, as well as the ingenious capless fuel-filler door, which can only be opened via an interior switch.