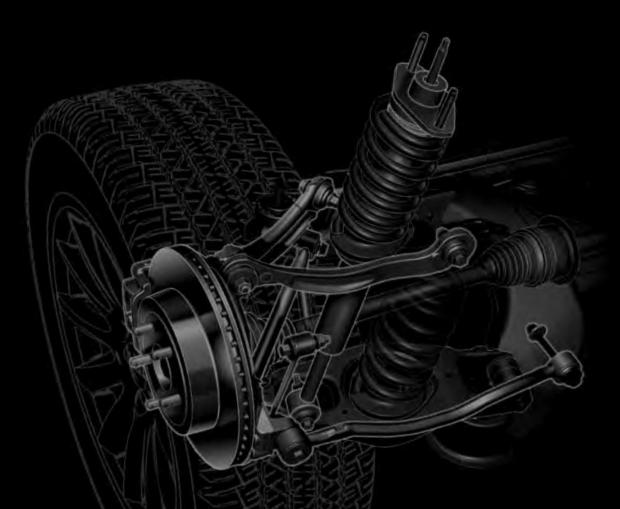

#### IT'S BEEN ENGINEERED TO TAKE THIS PATH.

MULTILINK SUSPENSION. Premium hydrobushings combined with revised shock absorbers, spring rates, and redesigned front and rear multilink suspension geometries contribute to the superior handling and ride comfort of 300. Most notably, it delivers improved body and wheel control, optimized road-surface contact during cornering, and engaging handling prowess. Multiple bushings and the rear stabilizer bar help reduce road harshness over bumps to provide a smooth, quiet ride; and a new electrohydraulic power steering system helps provide improved fuel efficiency and increased steering capability.

## THE MOST ADVANCED AVAILABLE ALL-WHEEL-DRIVE SYSTEM IN ITS CLASS® AND BEST-IN-CLASS V6 AWD FUEL ECONOMY.®

AUTOMATICALLY ACTIVATED AWD. Our engineers went to work to create the most advanced available all-wheel-drive system in its class. This intelligent system is automatically engaged on either the all-new 8-speed or 5-speed transmission when wheel slip is detected, and can also be engaged when the Electronic Stability Control (ESC) system is turned off, the windshield wipers are activated, the temperature is below 37°F, or when the paddle shifters or 5-speed transmission's AutoStick is engaged. The ondemand active transfer case automatically provides a seamless transition between rear-wheel and all-wheel drive with no driver interaction. It consistently delivers outstanding performance and handling, while maximizing fuel efficiency, including achieving best-in-class V6 AWD fuel economy. 300 is also packed with standard control offerings like ABS, ESC, Traction Control, Brake Assist, Ready Alert Braking, Hill Start Assist, and Rain Brake Support, which applies slight pressure and dries the brake discs when wipers are activated.