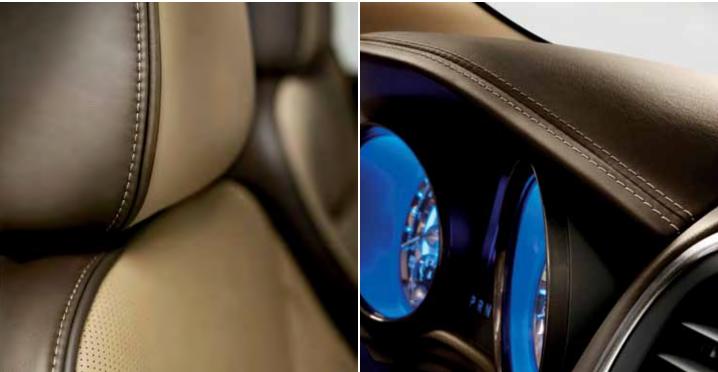

THE RESULTS OF WORKING SMART. The 300C interior provides exceptional comfort and style with premium cloth coverings featuring thick flat-weave velour with distinctive inserts, mating it to premium hydrographic wood trim for a classic interior finish. The detailed attention builds with ultrasoft leather offerings on the 300C seating surfaces made of 100 percent Nappa perforated leather, available heated front and rear seats, and ventilated front seats. Combined with real wood and satin chrome finishes, illuminated cup holders, LED lighting throughout the cabin, and an available real wood and leather-wrapped 360° heated steering wheel, the luxurious bounty continues. The available 8.4-inch interactive Uconnect® system has the largest vehicle information, communication, and entertainment touch screen in its class.<sup>(2)</sup>

DESIGN CLARITY. LED backlight illumination and needles deliver exceptional crispnes. The spectacular cluster lights feature a sapphire blue glow around the periphery producing a visually pleasing cockpit effect. This illumination is repeated in the inner rings of the speedometer and tach as well, while larger numerals, set in a performance font, stand out in the foreground providing focus and distinction.