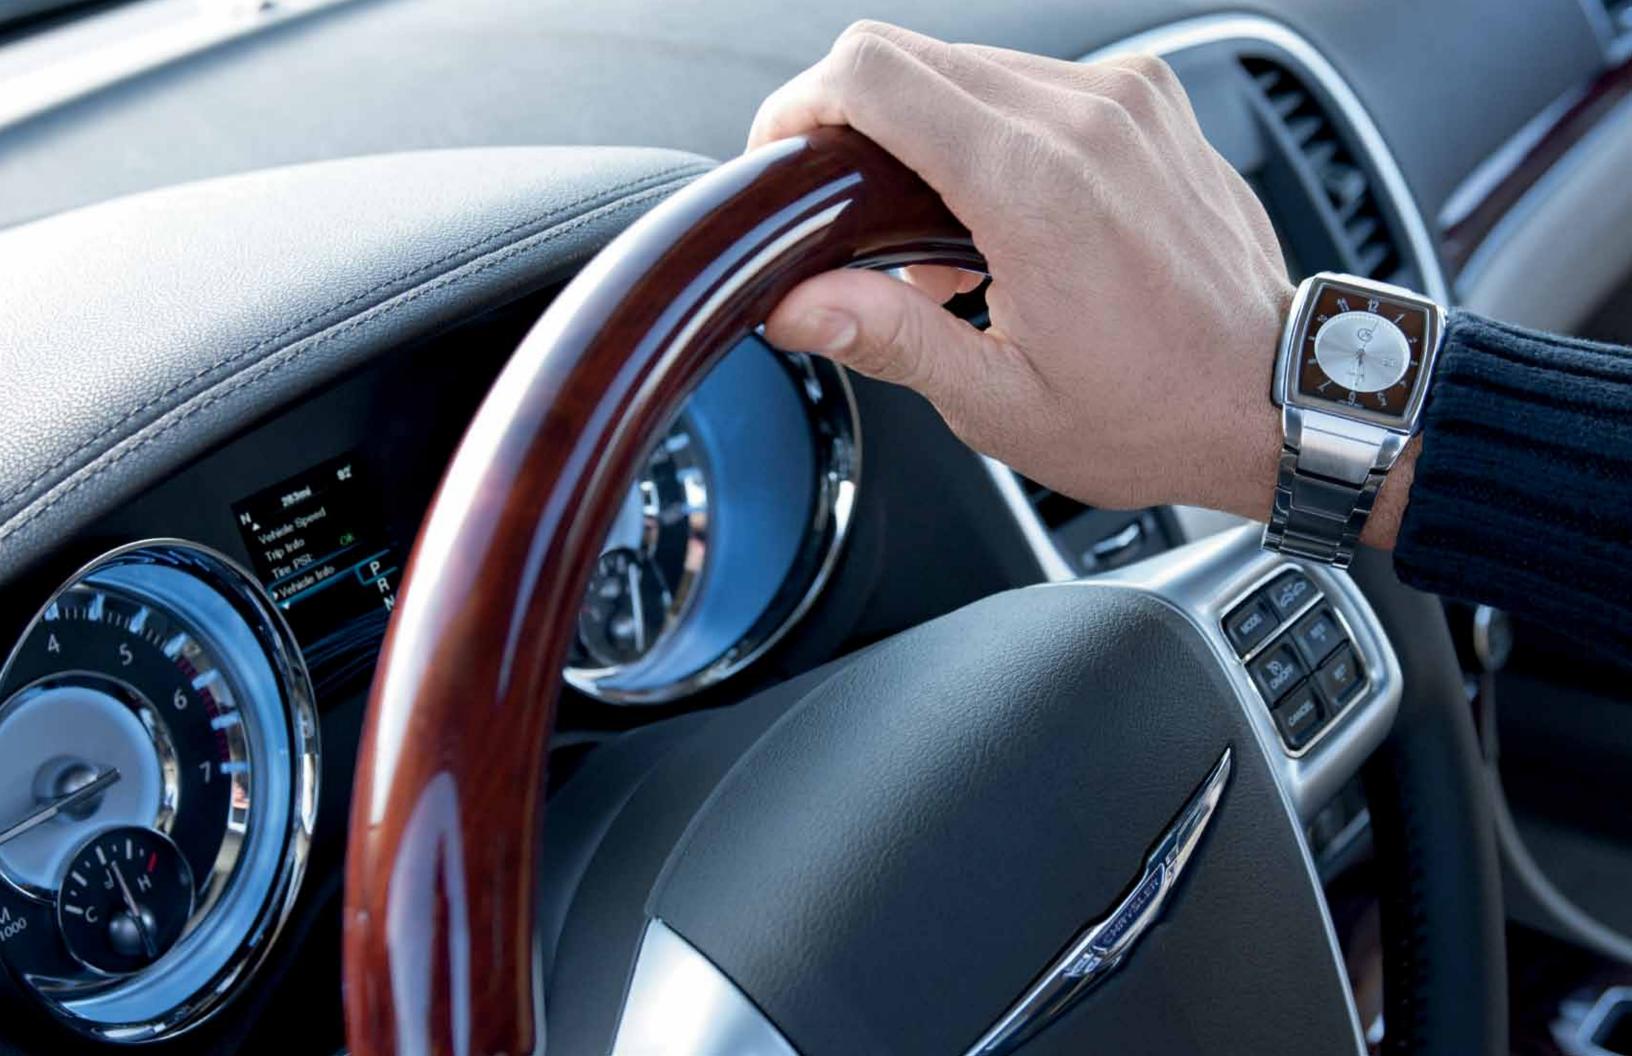

ELECTRONIC VEHICLE INFORMATION CENTER (EVIC). A new driver-interactive color display in the instrument cluster incorporates the LCD technology of Thin Film Transistor (TFT) Liquid Crystal for an improved image, contrast, and quality. The system allows you to select and customize personal settings and view fuel economy, average distance to empty, temperature, and tire pressure from steering wheel control buttons. For maximum driving safety, efficiency, and ease, cruise control and available Adaptive Cruise Control (ACC)<sup>(6)</sup> buttons are also conveniently located on the steering wheel.