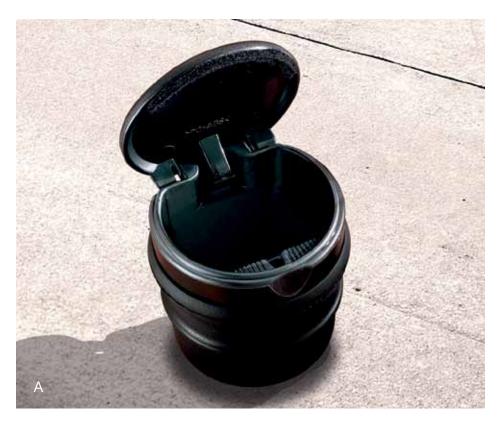

toyota.com/accessories

See footnote 3 in disclosure section on back cover.

Ashtray Cup (A) This convenient, self-contained ashtray cup fits snugly inside the cupholder.

- Hinged lid helps minimize odors and flyaway ash
- Easy to empty and clean