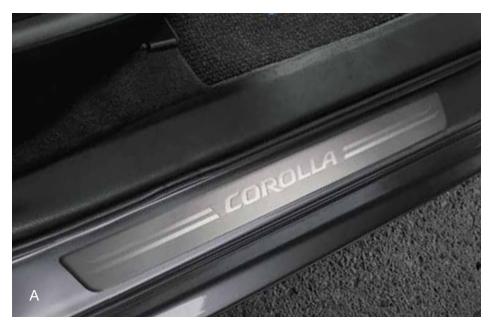

**Door Sill Enhancements** (A) Feature a brushed overlay with polished accents.

• Help prevent door sill scuffs and scratches

• Features an etched logo for a customized look

**Carpet Trunk Mat** (B) The ideal solution for helping keep the Corolla trunk area looking like new.