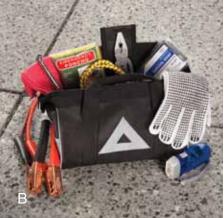

**Emergency Assistance Kit** (B) Don't let small issues stop you in your tracks.

- Kit includes booster cables, stainless steel multipurpose tool, survival blanket, gloves, flashlight, tire pressure gauge and bungee cord
- Reflective warning triangle and trim on kit exterior helps alert other drivers to your vehicle