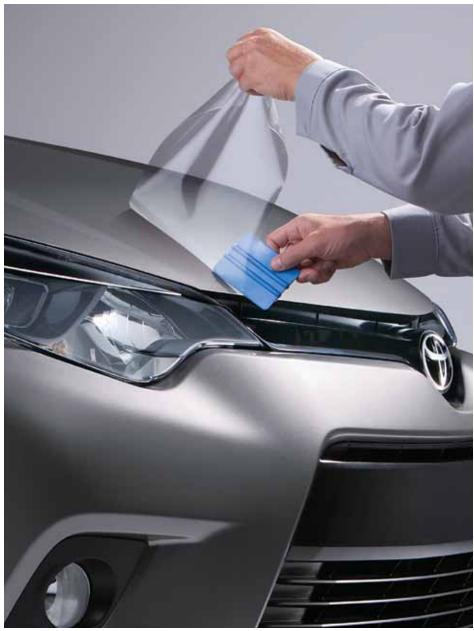

## **Exterior Accessories**

Designed to complement your Corolla.

Paint Protection Film Like a clear suit of armor, Genuine Toyota paint protection film<sup>1</sup> helps guard against road debris that can chip and scratch the finish. Manufactured from durable, nearly invisible urethane, the film is designed for specific sections of the vehicle that have the highest potential for contact with stones and other debris.

• Paint protection film is available for the hood/fenders, and for the front bumper (each set sold separately)

toyota.com/accessories

See footnote 1 in disclosure section on back cover.