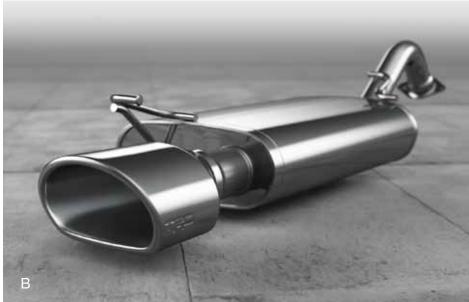

**TRD Performance Exhaust** (B) Achieve a deeper and more resonant exhaust note with the TRD Performance Exhaust.

- Stainless steel pipes
- Uses existing connector flanges, gaskets, hardware and hangers for easy, professional no-drill, no-cut installation
- Maintains high factory quality standards for performance and strength
- Emissions-legal in all 50 states