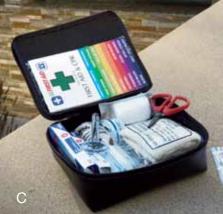

First Aid Kit (C) Be prepared for life's little emergencies.

- Soft-sided kit includes insect-sting pads, bandages, scissors, two emergency blankets and more
- VELCRO<sup>®</sup> brand mounting strips help the kit remain firmly in place