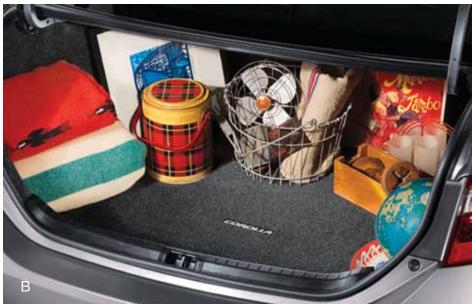

**Door Sill Enhancements** (A) Feature a brushed overlay with polished accents.

• Help prevent door sill scuffs and scratches

• Features an etched logo for a customized look

**Carpet Trunk Mat** (B) The ideal solution for helping keep the Corolla trunk area looking like new.

- Helps prevent premature trunk area wear and tear
- Durable, skid-resistant backing helps keep the mat in place

**Illuminated Door Sills** Don't just step in...make an entrance with this smart and stylish addition that helps prevent door sill scuffs and scrapes. The durable brushed finish features elegant polished accents and a Corolla LED logo that illuminates warm amber when the front doors are opened.