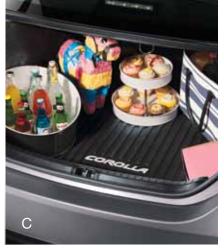

PR

**Cargo Tote** (A) This collapsible, soft-sided cargo tote<sup>2</sup> secures a variety of items, and helps keep them upright and in place.

- Stores flat when not in use
- Two carrying handles for easy loading and unloading
- Removable divider panels help hold items upright

**Cargo Net – Envelope**<sup>2</sup> (B) It is a versatile, lightweight solution to securing everyday items.

- Quick, easy attachment and removal
- Envelope-style netting accommodates a wide variety of shapes and sizes
- Stores flat when not in use

**Cargo Tray** (C) The tough, flexible cargo tray allows you to carry a wide variety of items, and helps protect your trunk area carpeting.

- Made of durable, easy-to-clean material embossed with a Corolla logo
- Skid-resistant surface helps secure items in place
- Molded perimeter lip helps contain spills