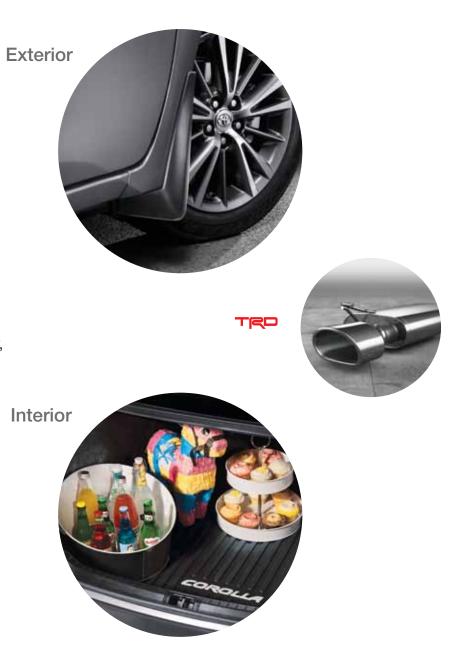

**Mudguards** Help protect the paint finish from road debris and the damage it causes, with Toyota Genuine mudguards designed to blend seamlessly with the exterior styling.

Optimize your driving environment.

**TRD Performance Exhaust** (B) Achieve a deeper and more resonant exhaust note with the TRD Performance Exhaust.

- Stainless steel pipes
- Uses existing connector flanges, gaskets, hardware and hangers for easy, professional no-drill, no-cut installation
- Maintains high factory quality standards for performance and strength
- Emissions-legal in all 50 states

- Helps prevent premature trunk area wear and tear
- Durable, skid-resistant backing helps keep the mat in place

**Illuminated Door Sills** Don't just step in...make an entrance with this smart and stylish addition that helps prevent door sill scuffs and scrapes. The durable brushed finish features elegant polished accents and a Corolla LED logo that illuminates warm amber when the front doors are opened.

**Cargo Tray** (C) The tough, flexible cargo tray allows you to carry a wide variety of items, and helps protect your trunk area carpeting.

- Made of durable, easy-to-clean material embossed with a Corolla logo
- Skid-resistant surface helps secure items in place
- Molded perimeter lip helps contain spills