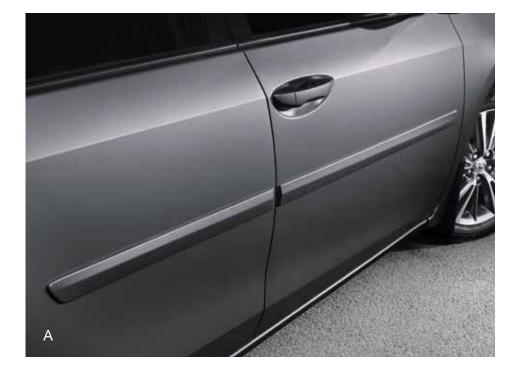

# **Exterior Accessories**

**Body Side Molding** (A) Help protect against careless door swings, runaway shopping carts and other parking lot mishaps.

- Streamlined to complement Corolla's styling
- Exactly matched to the exterior paint finish