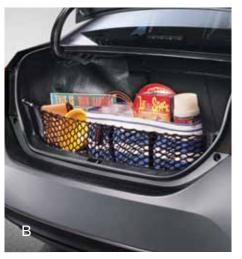

PR

**Cargo Tote** (A) This collapsible, soft-sided cargo tote<sup>2</sup> secures a variety of items, and helps keep them upright and in place.

- Stores flat when not in use
- Two carrying handles for easy loading and unloading
- Removable divider panels help hold items upright

**Cargo Net – Envelope**<sup>2</sup> (B) It is a versatile, lightweight solution to securing everyday items.

- Quick, easy attachment and removal
- Envelope-style netting accommodates a wide variety of shapes and sizes
- Stores flat when not in use

**Cargo Tray** (C) The tough, flexible cargo tray allows you to carry a wide variety of items, and helps protect your trunk area carpeting.

- Made of durable, easy-to-clean material embossed with a Corolla logo
- Skid-resistant surface helps secure items in place
- Molded perimeter lip helps contain spills