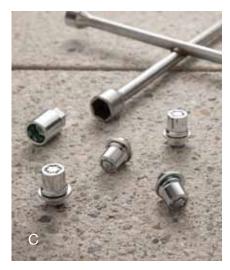

Alloy Wheel Locks (C) Precisely machined, weightbalanced alloy wheel locks provide added protection for your wheels and tires.

- Weight-matched to the stock lug nut—no rebalancing needed
- Triple nickel chrome plating helps ensure superior corrosion protection and a lasting shine