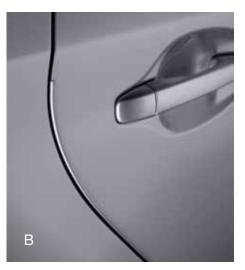

**Door Edge Guards** (B) Help prevent door edge dings and chipped paint with this protective finishing touch.

- Thermoplastic-coated stainless steel is precisely matched to the exterior finish
- Compression-fitted to door edge contours
- Blends seamlessly to complement exterior styling