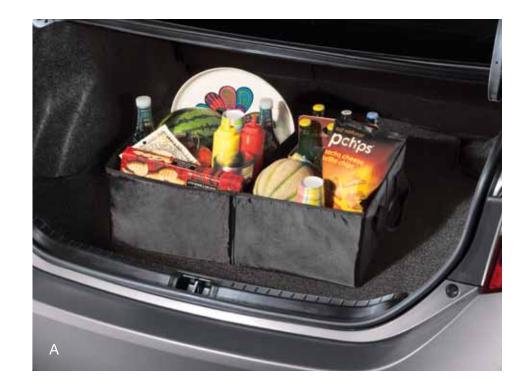

PR

**Cargo Tote** (A) This collapsible, soft-sided cargo tote<sup>2</sup> secures a variety of items, and helps keep them upright and in place.

- Stores flat when not in use
- Two carrying handles for easy loading and unloading
- Removable divider panels help hold items upright

**Cargo Net – Envelope**<sup>2</sup> (B) It is a versatile, lightweight solution to securing everyday items.

- Quick, easy attachment and removal
- Envelope-style netting accommodates a wide variety of shapes and sizes
- Stores flat when not in use

**Cargo Tray** (C) The tough, flexible cargo tray allows you to carry a wide variety of items, and helps protect your trunk area carpeting.

- Made of durable, easy-to-clean material embossed with a Corolla logo
- Skid-resistant surface helps secure items in place
- Molded perimeter lip helps contain spills