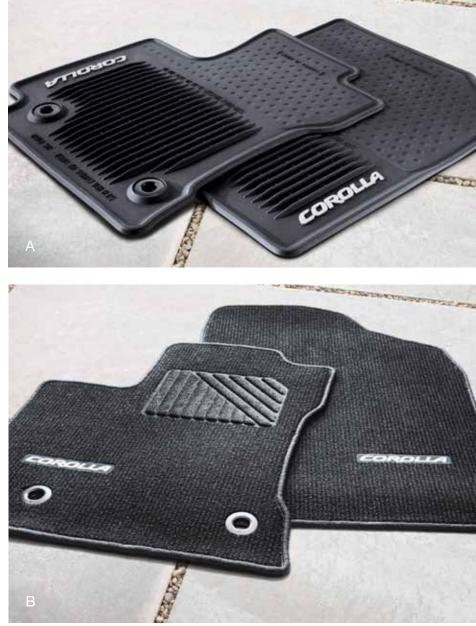

See footnote 2 in disclosure section on back cover.

**All-Weather Floor Mats** (A) Count on these rugged all-weather floor mats<sup>3</sup> to help protect Corolla's original carpet.

- Ribbed-channel design helps contain moisture, dirt and other debris
- Driver's-side quarter-turn fasteners and skid-resistant backing on all mats help keep them in place

**Carpet Floor Mat** (B) These plush, long-wearing carpet floor mats<sup>3</sup> help protect and dress up your interior.

- Durable, fade-resistant carpet features a Corolla logo
- Driver's-side quarter-turn fasteners and skid-resistant backing on all mats help keep them in place