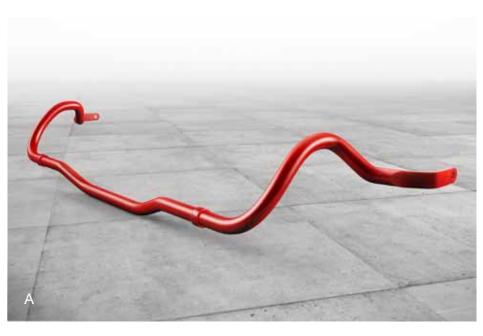

**TRD Sway Bars** (A) TRD-engineered front and rear sway bars help enhance your Corolla's handling characteristics.

- Help provide flatter, more stable cornering stance
- Corrosion-resistant, powder-coated finish in gloss
   TRD red