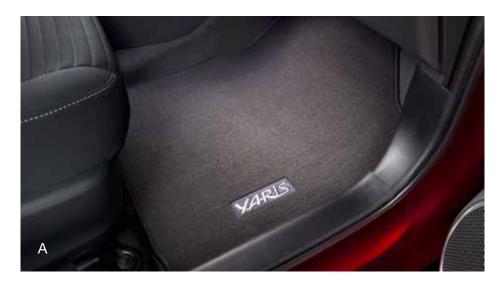

See footnote 2 in disclosure section on back cover.

**Carpet Floor Mat** (A) These plush, long-wearing carpet floor mats<sup>3</sup> help protect and dress up your interior.

- Durable, fade-resistant carpet features a Yaris logo
- Driver's-side quarter-turn fasteners and skid-resistant backing on all mats help keep them in place