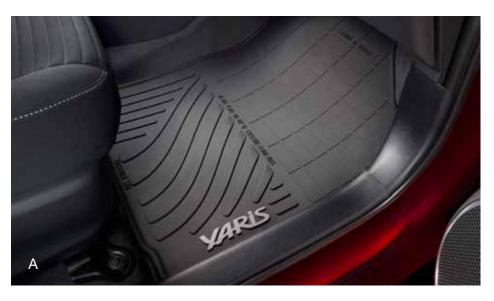

See footnote 2 in disclosure section on back cover.

**Carpet Floor Mat** (A) These plush, long-wearing carpet floor mats<sup>3</sup> help protect and dress up your interior.

- Durable, fade-resistant carpet features a Yaris logo
- Driver's-side quarter-turn fasteners and skid-resistant backing on all mats help keep them in place