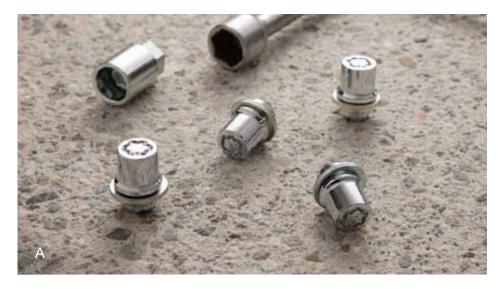

#### **Exterior Accessories**

**Alloy Wheel Locks** (A) Precisely machined, weight-balanced alloy wheel locks offer added protection for your wheels and tires.

- Weight-matched to the stock lug nut—no rebalancing needed
- Triple nickel chrome plating helps ensure superior corrosion protection and a lasting shine