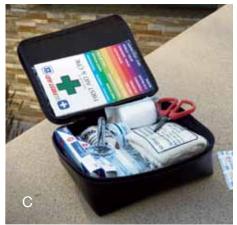

First Aid Kit  $(\mbox{\scriptsize C})$  Be prepared for life's little emergencies.

- Soft-sided kit includes insect-sting pads, bandages, scissors, two emergency blankets and more
- VELCRO® brand mounting strips help the kit remain firmly in place