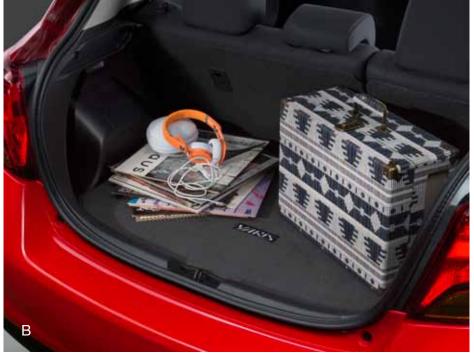

Carpet Cargo Mat (B) The ideal solution for helping keep the Yaris cargo area looking like new.

- Helps prevent premature cargo-area wear and tear
- Durable, skid-resistant backing helps keep the mat in place