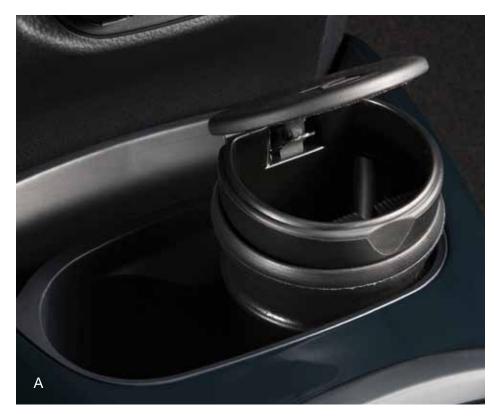

**Ashtray Cup** (A) This convenient, self-contained ashtray cup fits snugly inside the cupholder.

- Hinged lid helps minimize odors and flyaway ash
- Easy to empty and clean

Emergency Assistance Kit (B) Don't let small issues stop you in your tracks.