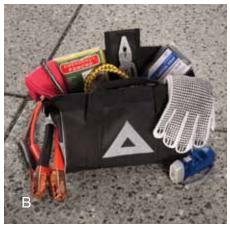

**Ashtray Cup** (A) This convenient, self-contained ashtray cup fits snugly inside the cupholder.

- Hinged lid helps minimize odors and flyaway ash
- Easy to empty and clean

Emergency Assistance Kit (B) Don't let small issues stop you in your tracks.

- Kit includes booster cables, stainless steel multipurpose tool, survival blanket, gloves, flashlight, tire pressure gauge and bungee cord
- Reflective warning triangle and trim on kit exterior helps alert other drivers to your vehicle