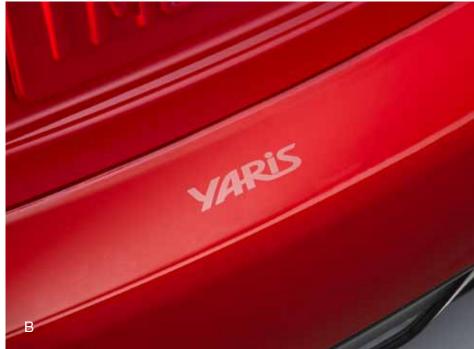

Rear Bumper Appliqué (B) Made of high-grade, nearly invisible urethane film, the rear bumper appliqué helps protect the top surface from unsightly scrapes and scratches.

- UV-resistant urethane film helps prevent damage from the sun
- Custom-tailored for an exact fit to the rear bumper
- Features a stylish Yaris logo