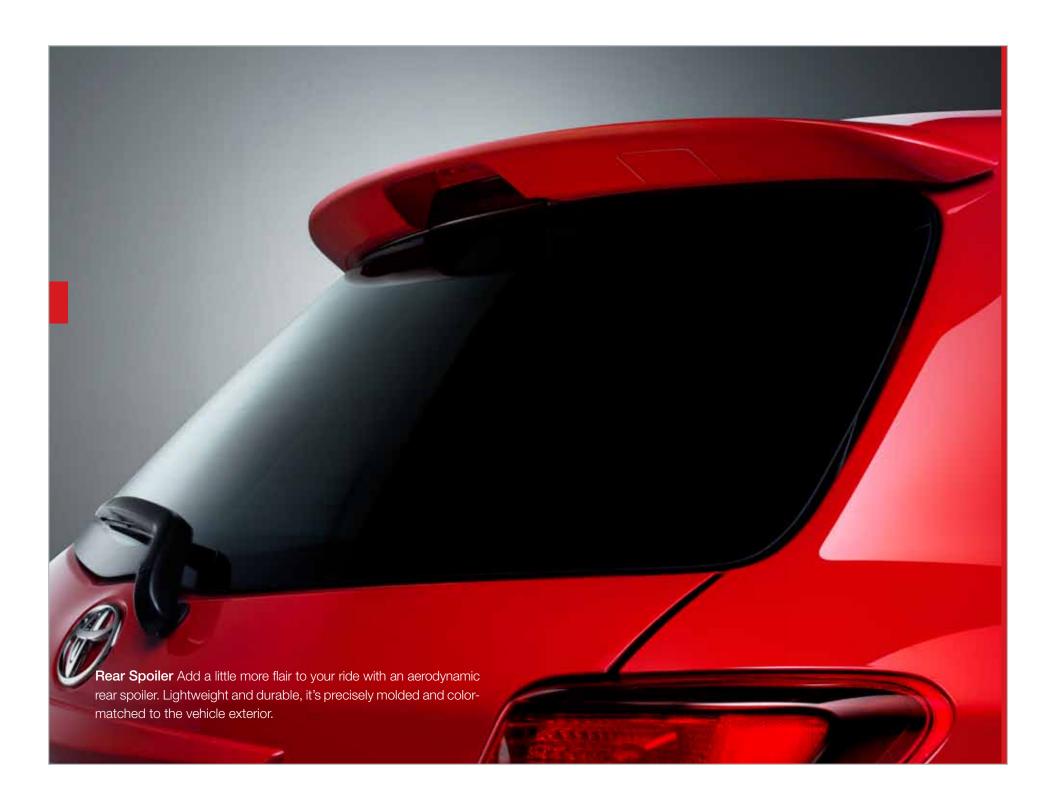

protect your paint finish from road debris and the damage it causes.

- Blends seamlessly with Yaris exterior styling
- Set includes two rear mudguards





#### **Exterior Accessories**

**Alloy Wheel Locks** (A) Precisely machined, weight-balanced alloy wheel locks offer added protection for your wheels and tires.

- Weight-matched to the stock lug nut—no rebalancing needed
- Triple nickel chrome plating helps ensure superior corrosion protection and a lasting shine

Rear Bumper Appliqué (B) Made of high-grade, nearly invisible urethane film, the rear bumper appliqué helps protect the top surface from unsightly scrapes and scratches.

- UV-resistant urethane film helps prevent damage from the sun
- Custom-tailored for an exact fit to the rear bumper
- Features a stylish Yaris logo









Make it easy to be organized.

Cargo Tote (A) The collapsible, soft-sided cargo tote<sup>2</sup> secures a variety of items, and helps keep them upright and in place.

- Removable divider panels help hold items upright
- Two carrying handles for easy loading and unloading
- Stores flat when not in use

Cargo Net – Envelope  $^2$  (B) It is a versatile, lightweight solution to securing everyday items.

- Quick, easy attachment and removal
- Envelope-style netting accommodates a wide variety of shapes and sizes





See footnote 2 in disclosure section on back cover.

**Carpet Floor Mat** (A) These plush, long-wearing carpet floor mats<sup>3</sup> help protect and dress up your interior.

- Durable, fade-resistant carpet features a Yaris logo
- Driver's-side quarter-turn fasteners and sk