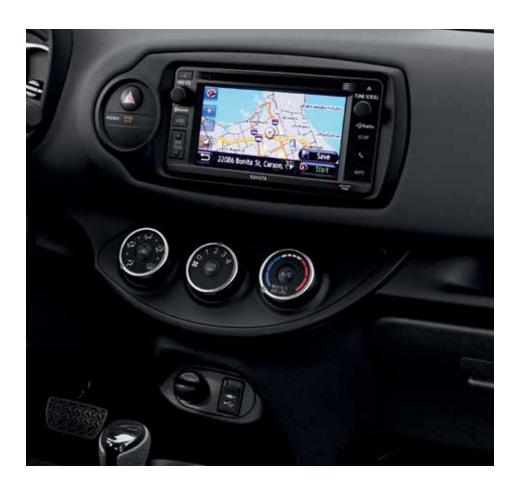

#### **Electronic Accessories**

Forward-thinking technology that keeps you ahead.

**Navigation System** Crosstown or cross-country, count on the Navigation System to confidently guide the way.

- Input entire end destination in one time-saving step
- Street signs are displayed on-screen
- Integrated styling adds a finished look to the navigation system