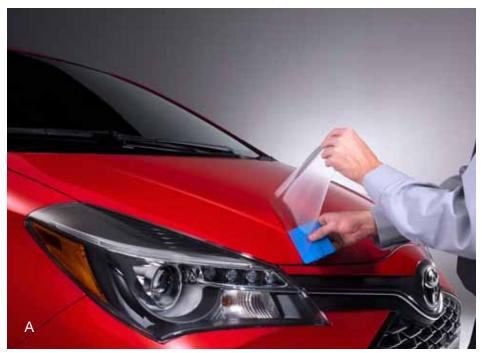

#### **Exterior Accessories**

Take style and protection up a level.

Paint Protection Film (A) Like a clear suit of armor, Genuine Toyota paint protection film¹ helps guard against road debris that can chip and scratch the finish. Manufactured from durable, nearly invisible urethane, the film is designed for specific sections of the vehicle that have the highest potential for contact with stones and other debris.

 Paint protection film is available for the hood/fenders and front bumper (each set sold separately)

**Door Edge Guards** (B) Help prevent door edge dings and chipped paint with this protective finishing touch.