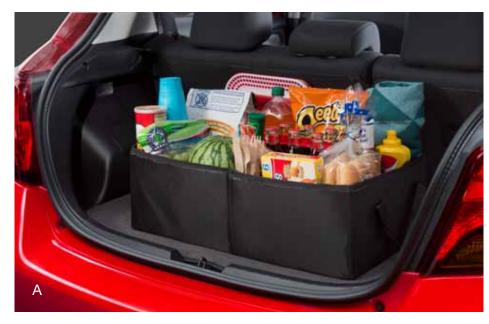

Make it easy to be organized.

Cargo Tote (A) The collapsible, soft-sided cargo tote<sup>2</sup> secures a variety of items, and helps keep them upright and in place.

- Removable divider panels help hold items upright
- Two carrying handles for easy loading and unloading
- Stores flat when not in use