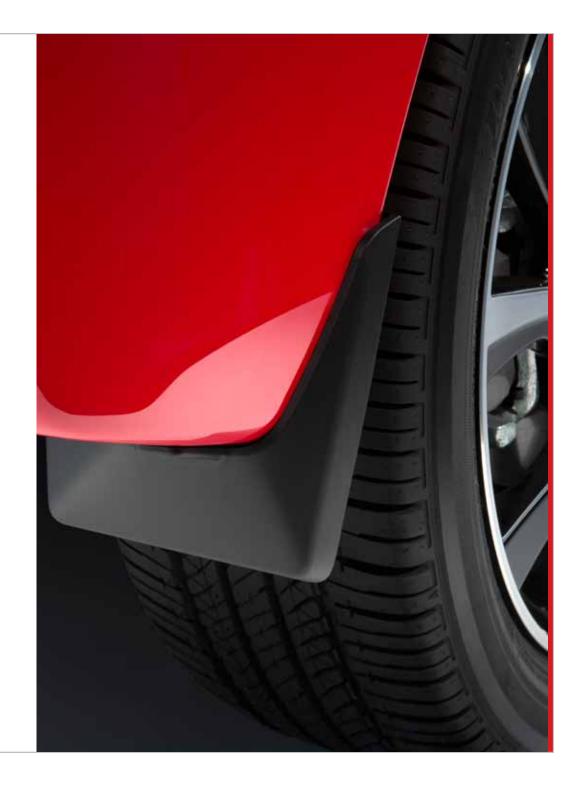

### **Exterior Accessories**

**Mudguards** Help protect your paint finish from road debris and the damage it causes.

- Blends seamlessly with Yaris exterior styling
- Set includes two rear mudguards