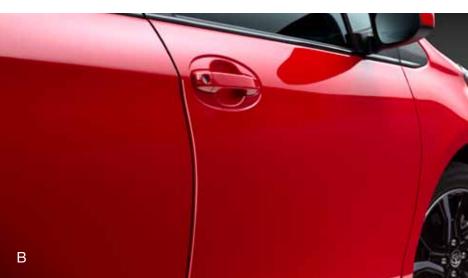

 Paint protection film is available for the hood/fenders and front bumper (each set sold separately)

**Door Edge Guards** (B) Help prevent door edge dings and chipped paint with this protective finishing touch.

- Thermoplastic-coated stainless steel is precisely matched to the exterior finish
- Compression-fitted to the door edge contours
- Blends seamlessly to complement exterior styling

See footnote 1 in disclosure section on back cover.