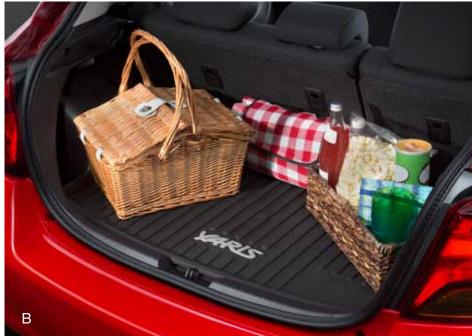

- Ribbed-channel design helps contain moisture, dirt and other debris
- Driver's-side quarter-turn fasteners and skid-resistant backing on all mats help keep them in place

Cargo Tray (B) The tough and flexible cargo tray allows you to carry a wide variety of items and helps protect your cargo area carpeting.