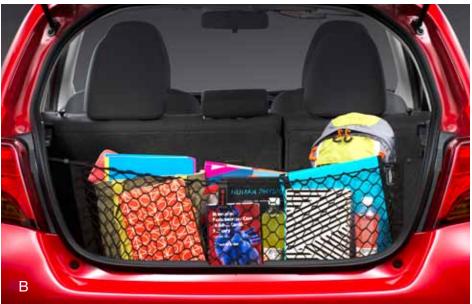

Cargo Net – Envelope  $^2$  (B) It is a versatile, lightweight solution to securing everyday items.

- Quick, easy attachment and removal
- Envelope-style netting accommodates a wide variety of shapes and sizes