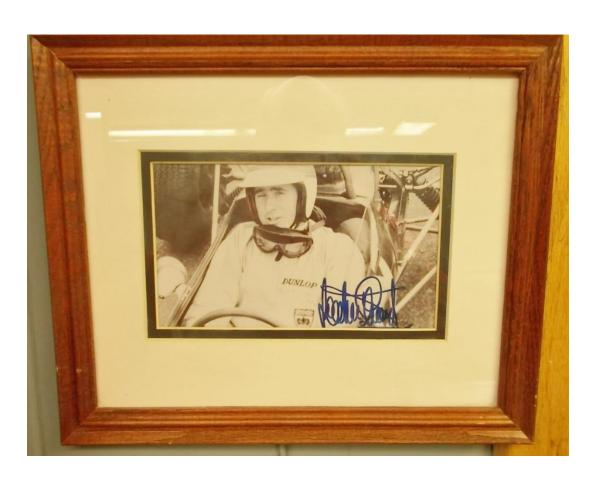

# 91 FRAMED, MATTED, SIGNED PHOTO

- JACKY STEWART DRIVER
- FAMOUS FORMULA 1 CHAMP
- B&W PHOTO
- SIGNED
- THE "WEE SCOTT"
- 9.5"H X 11.5"W
- NOW: \$25.00