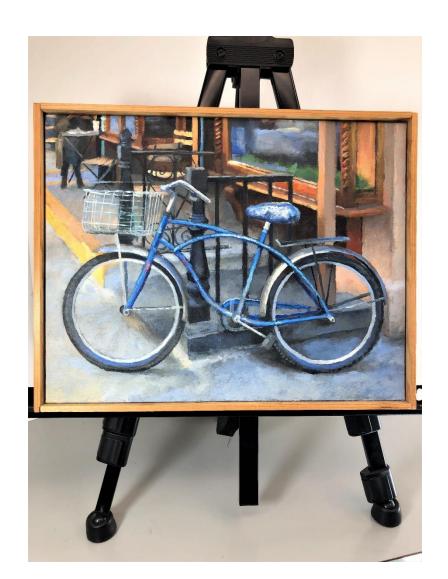

#### P11: FRAMED OIL PAINTING BICYCLE IN CITY

- PAINTED BY FAMED HOBOKEN ARTIST FRANK HANAVAN
- BICYCLE BY A RAILING
- OIL ON CANVAS
- 11"H X 14"W
- SIMPLE WOOD FRAME
- NOW: \$300