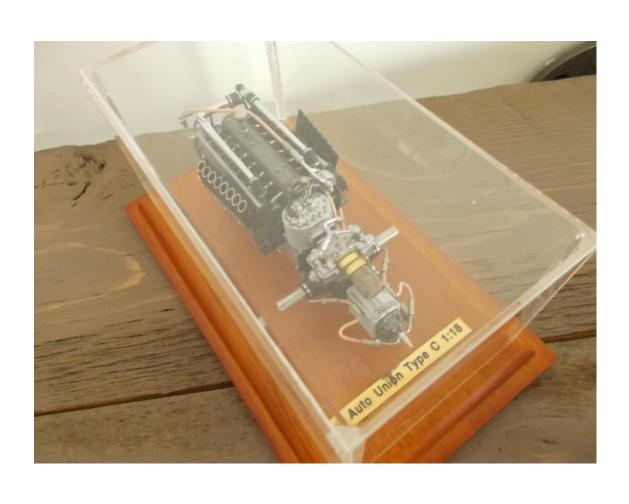

#### 50 PRECISION AUTO UNION ENGINE MODEL

- INCREDIBLY DETAILED
- COMES WITH DISPLAY CASE
- ENGINE, SUPERCHARGER, AND TRANSMISSION
- DETAIL IS STUNNING
- MFG: GMP
- 1:18<sup>TH</sup> SCALE
- CASE MEASURES 4"H X 6"W X 4"D
- NOW: \$50.00