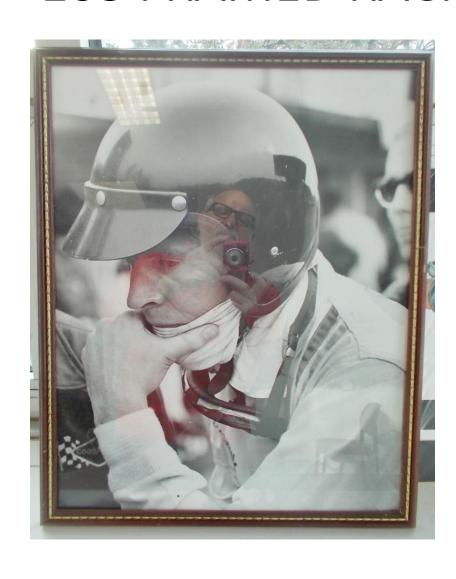

#### 103 FRAMED RACING DRIVER PHOTO PRINT

- THAT LOOK OF ANTICIPATION BEFORE YOU HIT THE TRACK
- CONTEMPLATIVE & SERIOUS
- DAN GURNEY
- CLEARLY YEARS AGO...BUT SOME THINGS NEVER CHANGE
- GREAT B&W PHOTO STUDY
- 21.5"H X 17.3W
- NOW: \$25.00