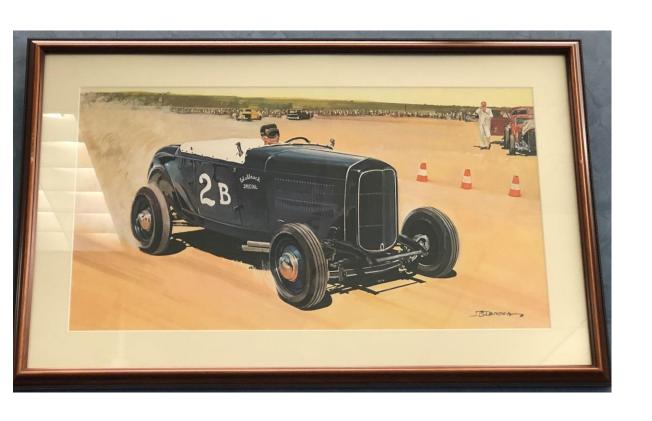

- PRODUCED BY TRW AN AUTOMOTIVE SUPPLIER
- ARTIST JB DEENEN
- 1932 FORD ROADSTER
- BONNEVILLE RACER
- 18"H X 28.5"W
- NOW: \$25.00

- PRODUCED BY TRW AN AUTOMOTIVE SUPPLIER
- ARTIST JB DEENEN
- 1951 MERCURY RACE CAR
- CARRERA PANAMERICANA
- 18"H X 28.5"W
- NOW: \$25.00