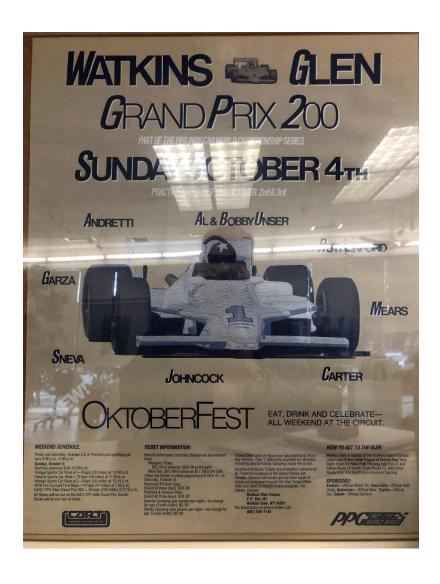

#### 117 RACING POSTER IN PROTECTIVE FRAME

- WATKINS GLEN GRAND PRIX
   200
- SUNDAY OCT 4, 1981
- PPG INDY CAR SERIES
- PRINTED IN BLUE & SILVER ON GREY PAPER STOCK
- NEVER BENT OR CURLED
- 24"H X 20"W
- NOW: \$15.00