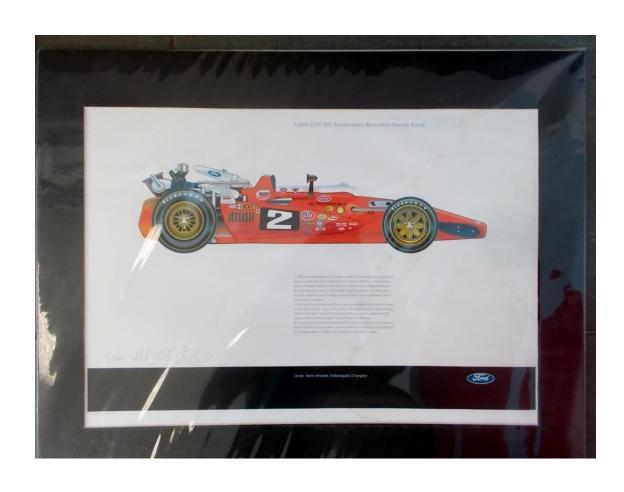

#### 112 SIGNED AND MATTED PRINT

- STP INDY CAR PRINT
- 1969
- FULL PROFILE
- SOME WATER DAMAGE
- 16"H X 20"W
- SOME WATER DAMAGE
- NOW: \$10.00