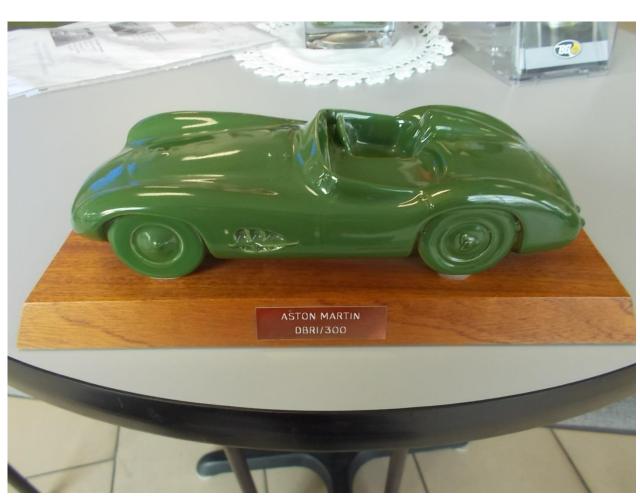

#### 53 CERAMIC SCULPTURE ASTON MARTIN

- CERAMIC SCULPTURE OF ASTON MARTIN DBR1
- GREEN
- MOUNTED ON HARDWOOD BASE WITH BRASS PLAQUE
- 4"H X 11"W X 5"D
- NOW: \$30.00