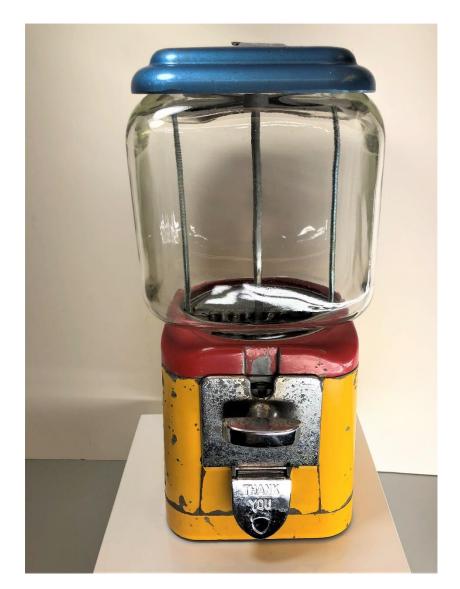

# **B2: ANTIQUE VENDING MACHINE 5 CENTS**

- VICTOR VENDING MACHINE
- FINE WOODEN BODY WITH PLASTIC WINDOW AND KEYS
- FULLY OPERATIONAL
- WILL VEND LARGER GUMBALLS OR OTHER OBJECTS
- LOOKS WONDERFUL
- NOW: \$75

#### **B3: ANTIQUE VENDING MACHINE 1 CENT**

- VICTOR VENDING MACHINE
- FINE WOODEN BODY WITH PLASTIC WINDOW AND KEYS
- FULLY OPERATIONAL
- WILL VEND GUMBALLS OR OTHER MEDIUM SIZE TREATS
- LOOKS WONDERFUL
- NOW: \$75