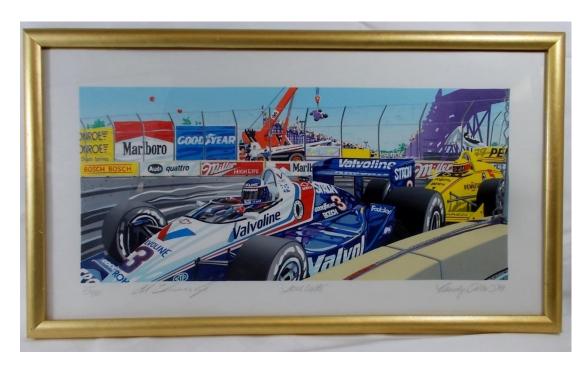

#### 106 FRAMED AND DOUBLE SIGNED PRINT

- AL UNSER JR INDY CAR
- MEADOW LANDS TRACK
- SIGNED BY DRIVER: A UNSER JR
- SIGNED BY ARTIST: R OWENS
- DATED 1989
- 25/130
- 12.5"H X 22"W
- NOW \$75.00