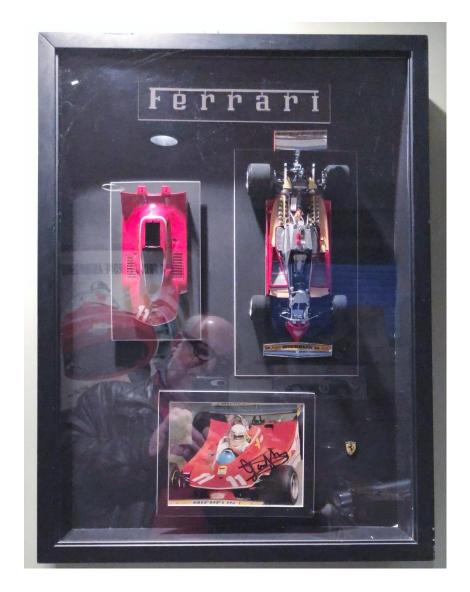

### 56 SHADOW BOX FERRARI FORMULA 1

- FERRARI F1 312T # 11
- SIGNED PHOTO OF DRIVER
- JODY SCHECKTER
- AUTHENTIC FERRARI BADGE
- AUTHENTIC FERRARI LAPEL PIN
- 23.5"H X 17.3"W X 3.3"D
- NOW: \$275

- PRODUCED BY TRW AN AUTOMOTIVE SUPPLIER
- ARTIST JB DEENEN
- THE KURTIS ROADSTER
- FRONT ENGINE INDY CAR
- FUEL INJECTION SPECIAL
- 18"H X 28.5"W
- NOW: \$25.00