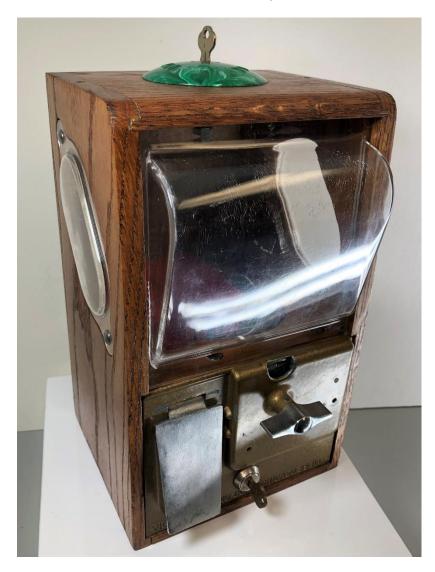

#### **B3: ANTIQUE VENDING MACHINE 1 CENT**

- VICTOR VENDING MACHINE
- FINE WOODEN BODY WITH PLASTIC WINDOW AND KEYS
- FULLY OPERATIONAL
- WILL VEND GUMBALLS OR OTHER MEDIUM SIZE TREATS
- LOOKS WONDERFUL
- NOW: \$75