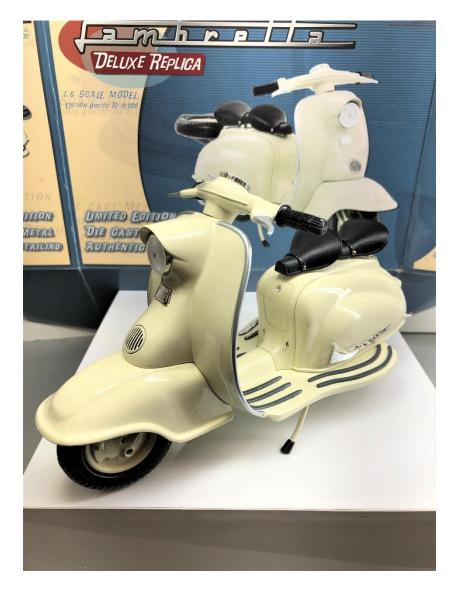

#### **B4: MOTOR SCOOTER MODEL**

- LIMITED EDITION PRECISION MODEL OF ITALIAN LAMBRETTA MOTOR SCOOTER
- LARGE MODEL 1:6 SCALE!
- NEW IN BOX WITH CERTIFICATE OF AUTHENTICITY
- GREAT DETAIL EVEN THE BOX IS PERFECT
- NOW: \$35