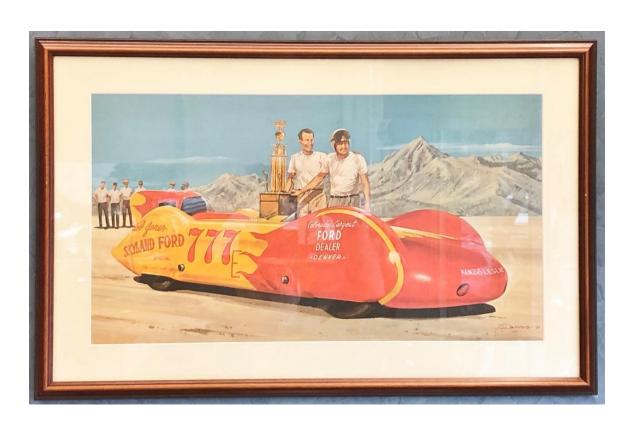

- PRODUCED BY TRW AN AUTOMOTIVE SUPPLIER
- ARTIST JB DEENEN
- JAGUAR XK 120 ROADSTER
- WHITE IN RACING TRIM
- 18"H X 28.5"W
- NOW: \$25.00

- PRODUCED BY TRW AN AUTOMOTIVE SUPPLIER
- ARTIST JB DEENEN
- SPEED RECORD CAR "777"
- BONNEVILLE SPEED WEEK
- 18"H X 28.5"W
- NOW: \$25.00