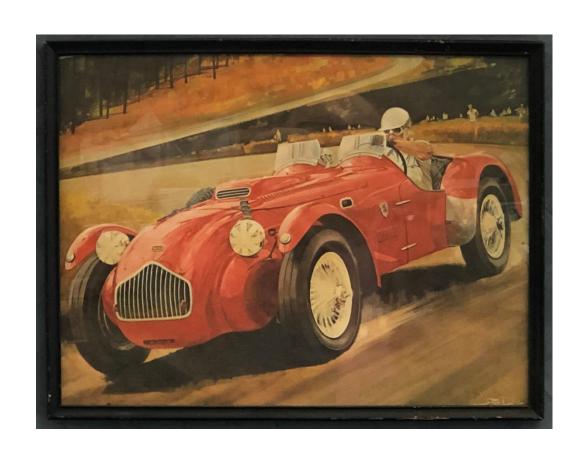

- PRODUCED BY TRW AN AUTOMOTIVE SUPPLIER
- ARTIST JB DEENEN
- ALLARD J2
- RED
- 12"H X 16"W
- NOW: \$20.00

- PRODUCED BY TRW AN AUTOMOTIVE SUPPLIER
- ARTIST JB DEENEN
- PORSCHE 356B CABRIOLET
- LIGHT BLUE
- 1961
- 12"H X 16"W
- NOW \$20.00