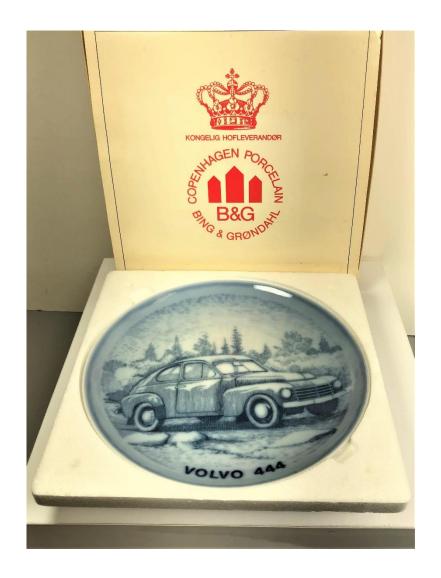

# **B6: ANTIQUE CERAMIC PLATE**

- ANTIQUE DANISH CERAMIC PLATE
- COPNHAGEN PORCELAIN
- IMAGE OF VOLVO PV444
- APPROX. 6 INCH DIAMETER
- NEW IN BOX
- NOW: \$20
- 2 PIECES AVAILABLE