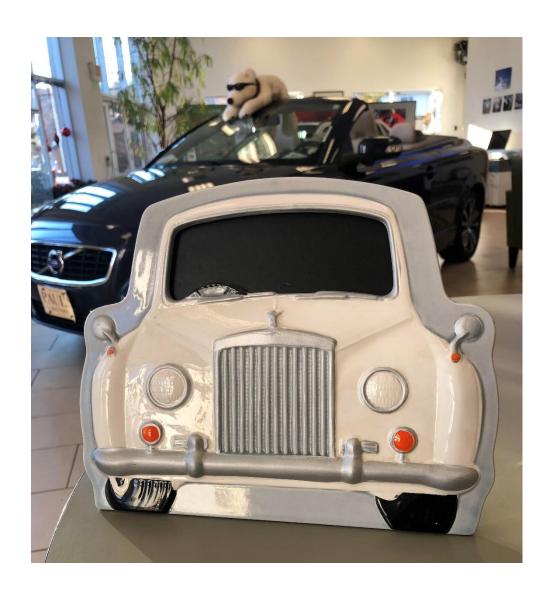

#### B9: CERAMIC ROLLS-ROYCE PICTURE FRAME

- LOOKS LIKE THE FRONT OF A CLASSIC ROLLS-ROYCE
- WILL DISPLAY A PHOTO OF YOU AND A FRIEND SHOWING YOU DRIVING A CLASSIC CAR!
- CERAMIC, FUN, AND LIKE NEW
- ABOUT 40 YEARS OLD
- NOW: \$25