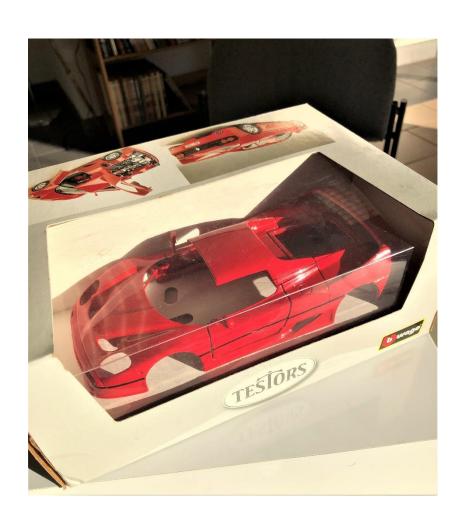

#### **B8: FERRARI F50 METAL MODEL KIT**

- PRECISION DIE CAST METAL MODEL PRE PAINTED
- LIMITED EDITION
- 1:24<sup>TH</sup> SCALE
- MFG: BURAGO/TESTORS
- NEW IN BOX AND NEVER REMOVED!
- BEAUTIFUL CAR THAT PEOPLE STILL DREAM ABOUT
- NOW: \$40