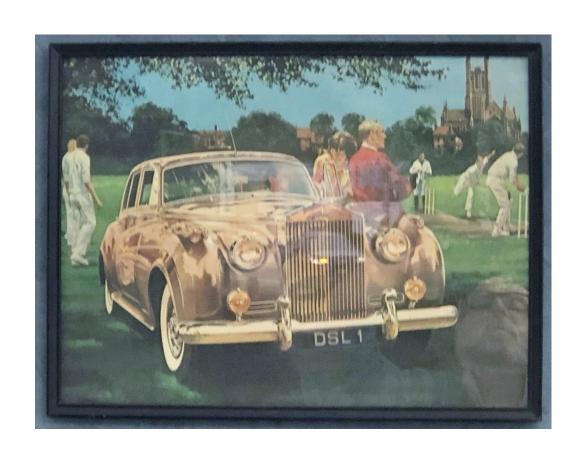

- PRODUCED BY TRW AN AUTOMOTIVE SUPPLIER
- ARTIST JB DEENEN
- CONTINENTAL
- WHITE
- 1946
- 12"H X 16"W
- NOW: \$20.00

- PRODUCED BY TRW AN AUTOMOTIVE SUPPLIER
- ARTIST JB DEENEN
- ROLLS-ROYCE SILVER CLOUD
- LIGHT BROWN
- 12H X 16 W
- NOW: \$20.00