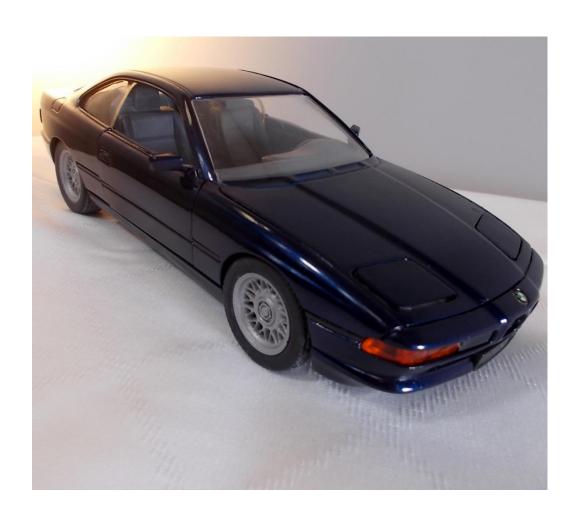

# 36 BMW MODEL

- 850 COUPE
- DARK BLUE
- 1991
- MFG: UNKNOWN
- 1:24<sup>TH</sup> SCALE
- NOW: \$20.00