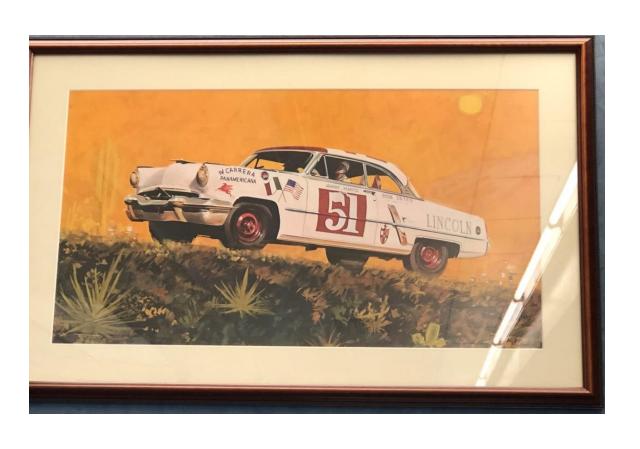

- PRODUCED BY TRW AN AUTOMOTIVE SUPPLIER
- ARTIST JB DEENEN
- 1932 FORD ROADSTER
- BONNEVILLE RACER
- 18"H X 28.5"W
- NOW: \$25.00

- PRODUCED BY TRW AN AUTOMOTIVE SUPPLIER
- ARTIST JB DEENEN
- 1951 MERCURY RACE CAR
- CARRERA PANAMERICANA
- 18"H X 28.5"W
- NOW: \$25.00