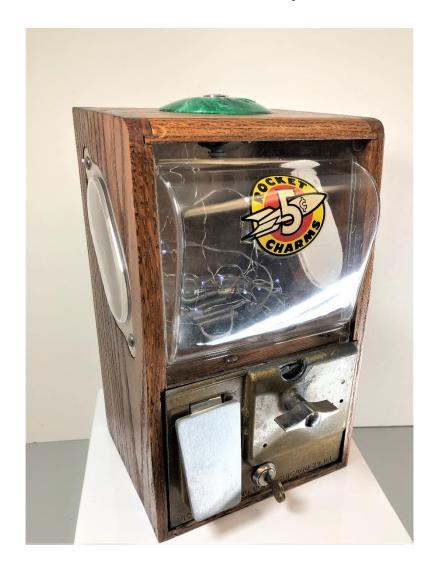

# **B2: ANTIQUE VENDING MACHINE 5 CENTS**

- VICTOR VENDING MACHINE
- FINE WOODEN BODY WITH PLASTIC WINDOW AND KEYS
- FULLY OPERATIONAL
- WILL VEND LARGER GUMBALLS OR OTHER OBJECTS
- LOOKS WONDERFUL
- NOW: \$75