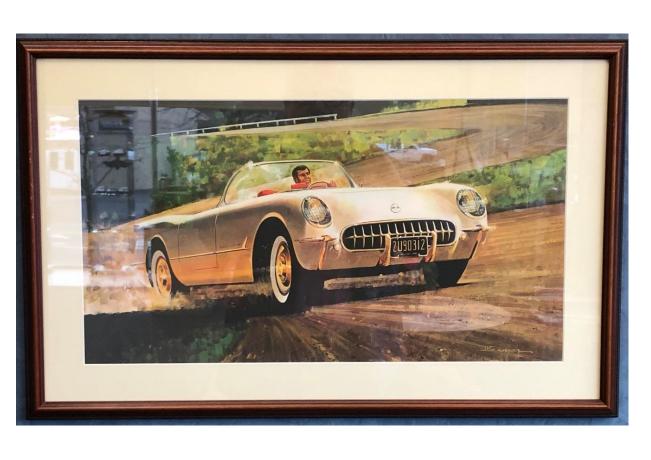

- PRODUCED BY TRW AN AUTOMOTIVE SUPPLIER
- ARTIST JB DEENEN
- 1953 CHEVROLET CORVETTE
- WHITE
- 18"H X 28.5"W
- PRICE \$75.00

- PRODUCED BY TRW AN AUTOMOTIVE SUPPLIER
- ARTIST JB DEENEN
- TRIUMPH TR2
- BLUE
- 18"H X 28.5"W
- NOW: \$25.00