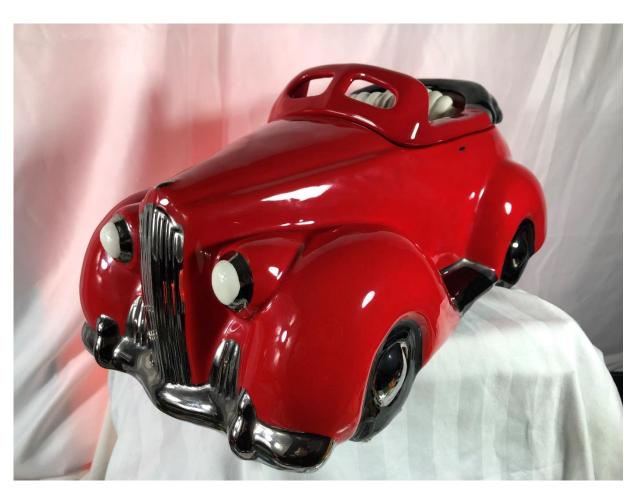

#### **B1: CERAMIC COOKIE JAR**

- RARE, BEAUTIFUL, AND COLLECTIBLE...BY ARTIST... GLENN APPLEMAN
- PACKARD CONVERTIBLE 14" LONG 8" HIGH
- USED FOR DISPLAY ONLY, HAS NEVER HEALD A COOKIE!
- SIGNED BY APPLEMAN
- MADE IN 1979
- VERY RARE AND VALUABLE
- NOW: \$400