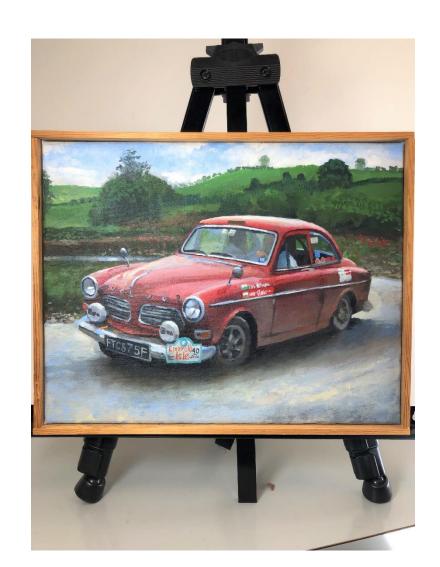

#### P10: FRAMED OIL PAINTING RALLEY CAR

- PAINTED BY FAMED HOBOKEN ARTIST FRANK HANAVAN
- SWEDISH VOLVO RALLEY CAR
- OIL ON CANVAS
- 11"H X 14" W
- SIMPLE WOOD FRAME
- NOW: \$300