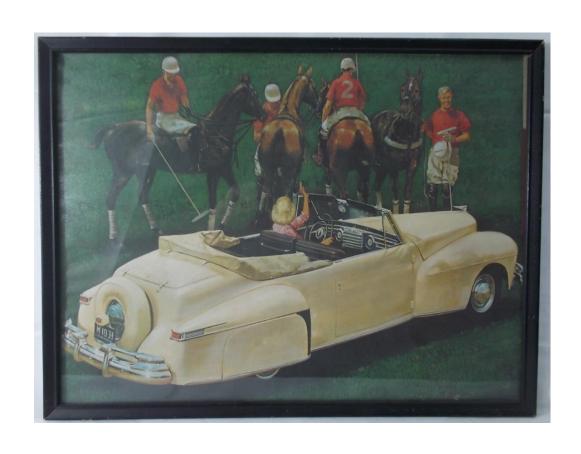

### 56 SHADOW BOX FERRARI FORMULA 1

- FERRARI F1 312T # 11
- SIGNED PHOTO OF DRIVER
- JODY SCHECKTER
- AUTHENTIC FERRARI BADGE
- AUTHENTIC FERRARI LAPEL PIN
- 23.5"H X 17.3"W X 3.3"D
- NOW: \$275

- PRODUCED BY TRW AN AUTOMOTIVE SUPPLIER
- ARTIST JB DEENEN
- THE KURTIS ROADSTER
- FRONT ENGINE INDY CAR
- FUEL INJECTION SPECIAL
- 18"H X 28.5"W
- NOW: \$25.00