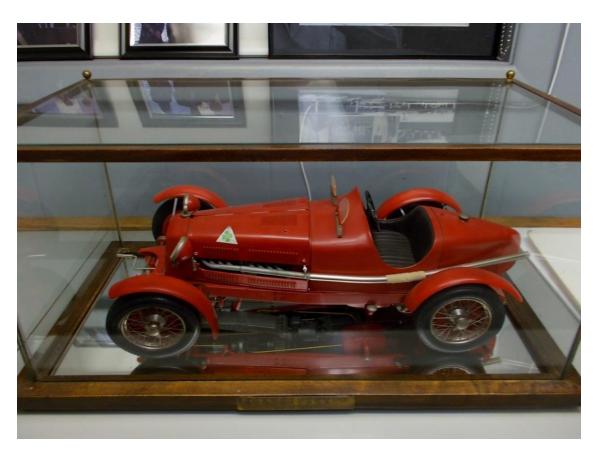

#### P1 ALFA ROMEO MODEL IN SHOWCASE

- 1931 ALFA ROMEO 8C 2300 MONZA
- BEAUTIFULLY ASSEMBLED FROM FAMOUS POCHER KIT
- ALMOST 50 YEARS OLD
- ALWAYS UNDER COVER IN FINELY CRAFTED GLASS CASE
- WONDERFUL PATINA
- ONE HEADLAMP LOOSE
- PRICE ON ASKING...