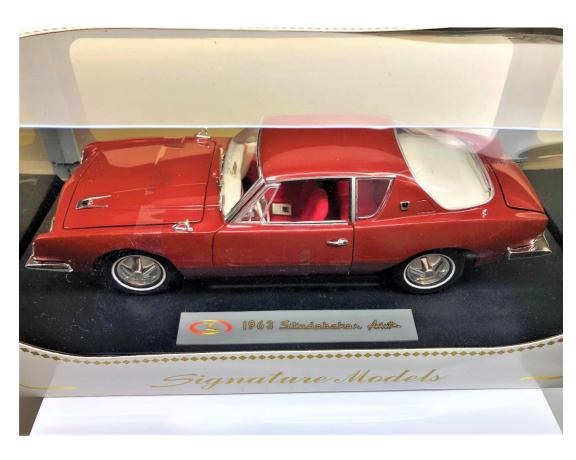

#### **B7: STUDEBAKER AVANTI MODEL**

- PRECISION DIE CAST METAL MODEL
- 1963 AVANTI (FIRST YEAR)
- 1:18<sup>TH</sup> SCALE
- NEW IN BOX AND NEVER REMOVED!
- BEAUTIFUL CAR THAT PEOPLE STILL DREAM ABOUT
- NOW: \$40