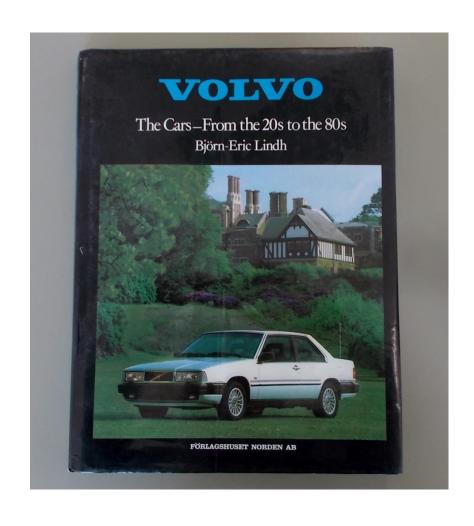

#### P7 VOLVO CAR 20S TO 80S BOOK

- THE DEFINITIVE BOOK ON VOLVO BETWEEN THE YEARS OF ITS FOUNDING IN THE 20 AND THE END OF THE 80
- WRITTEN BY: B-E LINDH
- EXTENSIVELY ILLUSTRATED, AND CAREFULLY RESEARCHED
- 12.4"H X 9"W
- 236 PAGES
- PRICE \$15.00
- TWO COPIES AVAILABLE!