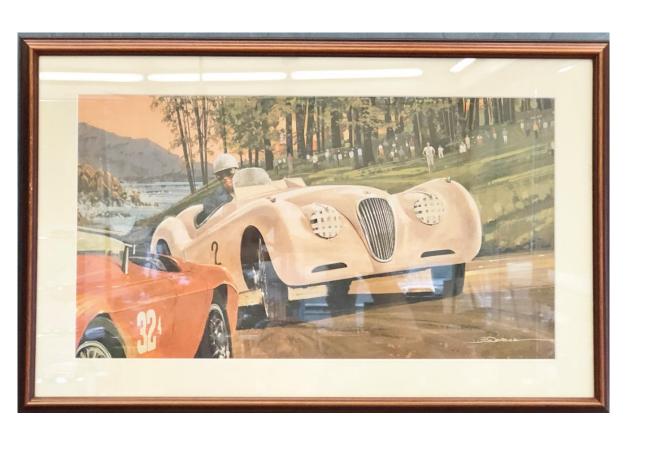

- PRODUCED BY TRW AN AUTOMOTIVE SUPPLIER
- ARTIST JB DEENEN
- JAGUAR XK 120 ROADSTER
- WHITE IN RACING TRIM
- 18"H X 28.5"W
- NOW: \$25.00

- PRODUCED BY TRW AN AUTOMOTIVE SUPPLIER
- ARTIST JB DEENEN
- SPEED RECORD CAR "777"
- BONNEVILLE SPEED WEEK
- 18"H X 28.5"W
- NOW: \$25.00