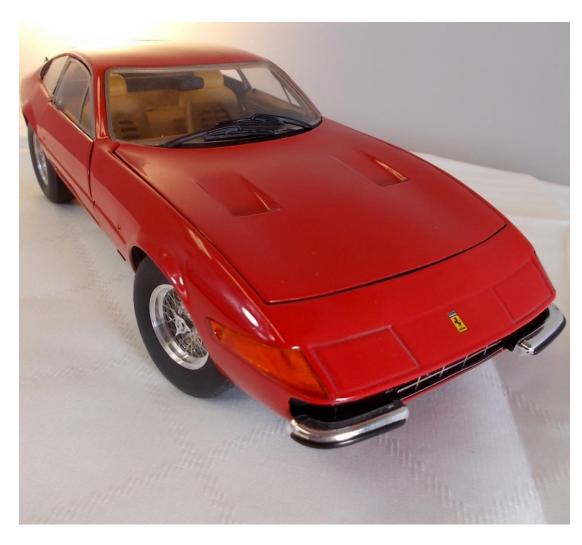

#### 9 FERRARI MODEL

- 365 GTB/4 DAYTONA
- RED
- WIRE WHEELS
- 1968
- MFG: HOT WHEELS/MATTEL
- 1:18<sup>TH</sup> SCALE
- OUTSTANDING DETAIL
- NOW: \$50