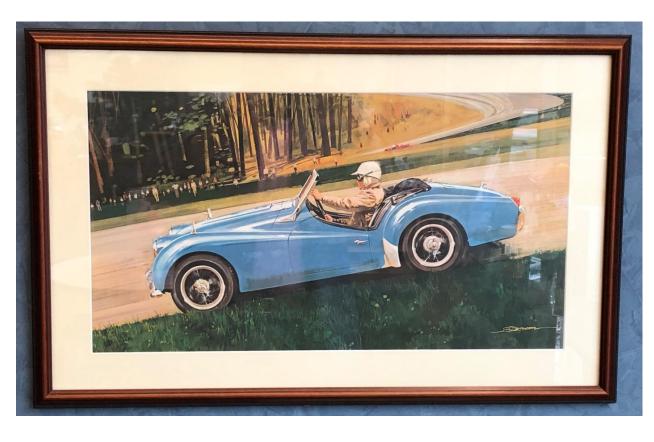

- PRODUCED BY TRW AN AUTOMOTIVE SUPPLIER
- ARTIST JB DEENEN
- 1953 CHEVROLET CORVETTE
- WHITE
- 18"H X 28.5"W
- PRICE \$75.00

- PRODUCED BY TRW AN AUTOMOTIVE SUPPLIER
- ARTIST JB DEENEN
- TRIUMPH TR2
- BLUE
- 18"H X 28.5"W
- NOW: \$25.00