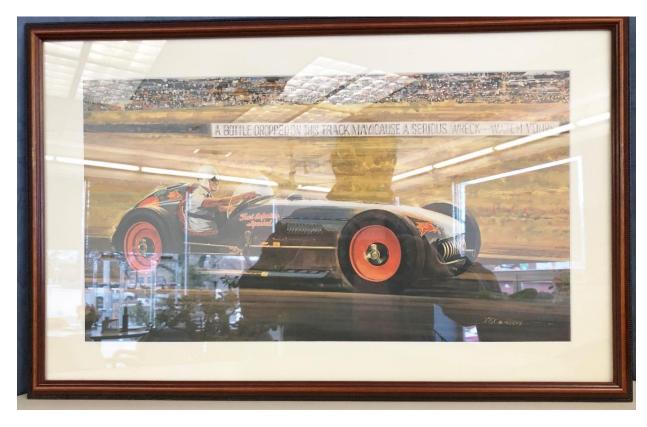

### 56 SHADOW BOX FERRARI FORMULA 1

- FERRARI F1 312T # 11
- SIGNED PHOTO OF DRIVER
- JODY SCHECKTER
- AUTHENTIC FERRARI BADGE
- AUTHENTIC FERRARI LAPEL PIN
- 23.5"H X 17.3"W X 3.3"D
- NOW: \$275

- PRODUCED BY TRW AN AUTOMOTIVE SUPPLIER
- ARTIST JB DEENEN
- THE KURTIS ROADSTER
- FRONT ENGINE INDY CAR
- FUEL INJECTION SPECIAL
- 18"H X 28.5"W
- NOW: \$25.00

- PRODUCED BY TRW AN AUTOMOTIVE SUPPLIER
- ARTIST JB DEENEN
- 1932 FORD ROADSTER
- BONNEVILLE RACER
- 18"H X 28.5"W
- NOW: \$25.00

- PRODUCED BY TRW AN AUTOMOTIVE SUPPLIER
- ARTIST JB DEENEN
- 1951 MERCURY RACE CAR
- CARRERA PANAMERICANA
- 18"H X 28.5"W
- NOW: \$25.00