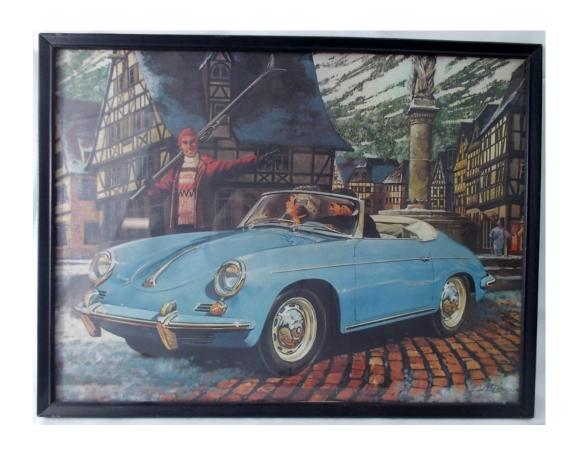

- PRODUCED BY TRW AN AUTOMOTIVE SUPPLIER
- ARTIST JB DEENEN
- ALLARD J2
- RED
- 12"H X 16"W
- NOW: \$20.00

- PRODUCED BY TRW AN AUTOMOTIVE SUPPLIER
- ARTIST JB DEENEN
- PORSCHE 356B CABRIOLET
- LIGHT BLUE
- 1961
- 12"H X 16"W
- NOW \$20.00