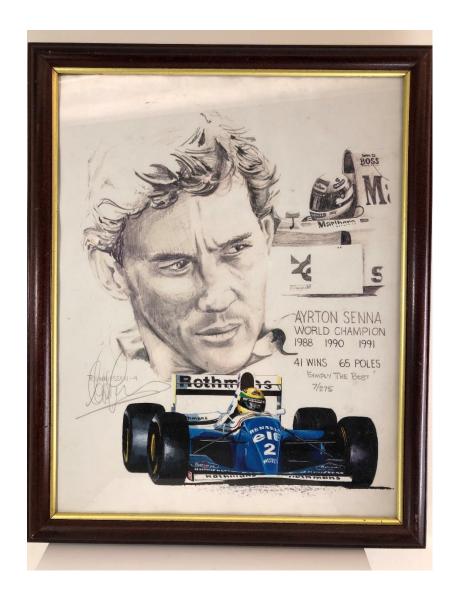

#### RACING PRINT SENNA

- ONE OF FORMULA 1 MOST FAMOUS DRIVERS
- OUTSTANDING SKETCHES AND A GREAT PRINT
- FRAMED WITH GLASS
- 12.5 WIDE X 15.5H
- VERY GOOD CONDITION
- NOW: \$40