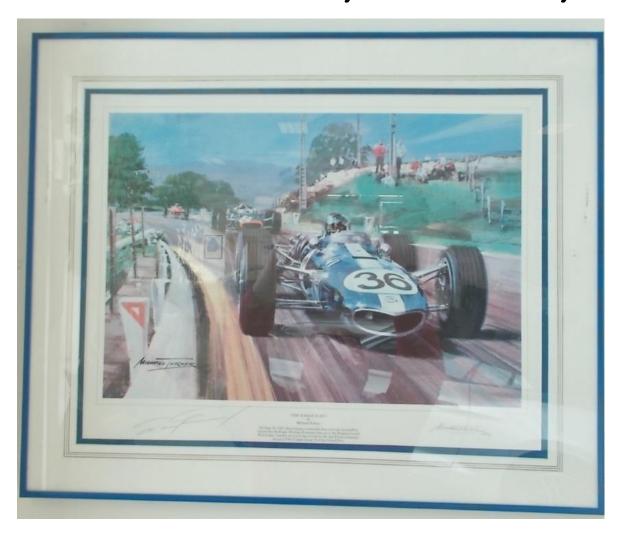

#### 93 FRAMED, MATTED, DOUBLE SIGNED PRINT

- "THE EAGLE FLIES"
- ARTIST: MICHAEL TURNER
- DRIVER: DAN GURNEY
- #68/500
- 20.3"H X 25"W
- NOW: \$100.00