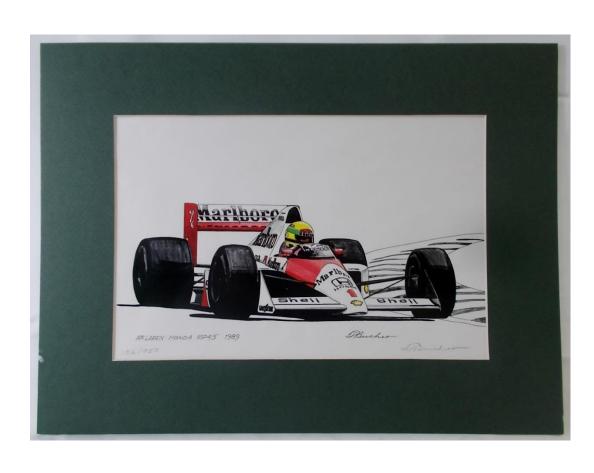

#### 113 SIGNED AND MATTED ART PRINT

- 1989 McLAREN-HONDA F-1 CAR
- DRIVER A SENNA
- ART PRINT
- 132/950
- SIGNED BY ARTIST: D BUCHER
- 12"H X 16"W OVERALL
- NOW: \$25.00