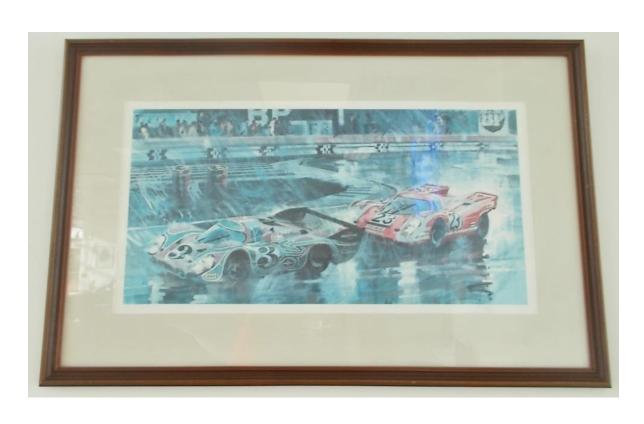

#### 101 FRAMED AND MATTED PRINT

- ENDURANCE RACERS IN THE RAIN PORSCHES
- GREAT IMAGE
- GREAT MAN CAVE ART
- 19.3"H X 30"W
- NOW: \$25.00