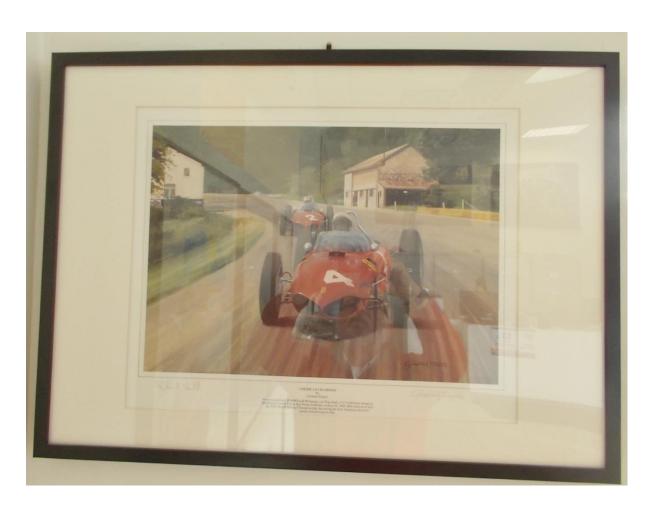

#### 113 SIGNED AND MATTED ART PRINT

- 1989 McLAREN-HONDA F-1 CAR
- DRIVER A SENNA
- ART PRINT
- 132/950
- SIGNED BY ARTIST: D BUCHER
- 12"H X 16"W OVERALL
- NOW: \$25.00