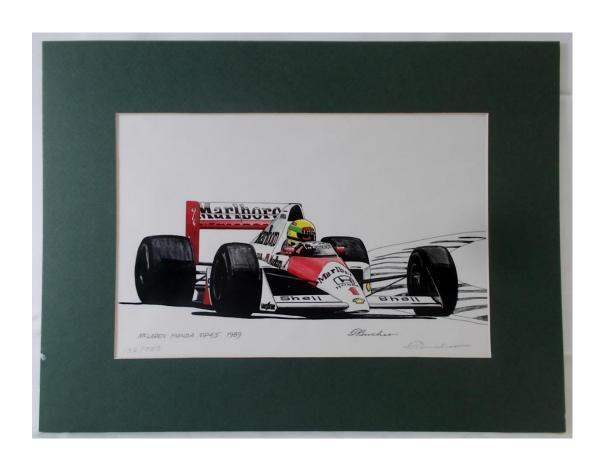

#### 113 SIGNED AND MATTED ART PRINT

- 1989 McLAREN-HONDA F-1 CAR
- DRIVER A SENNA
- ART PRINT
- 132/950
- SIGNED BY ARTIST: D BUCHER
- 12"H X 16"W OVERALL
- NOW: \$25.00