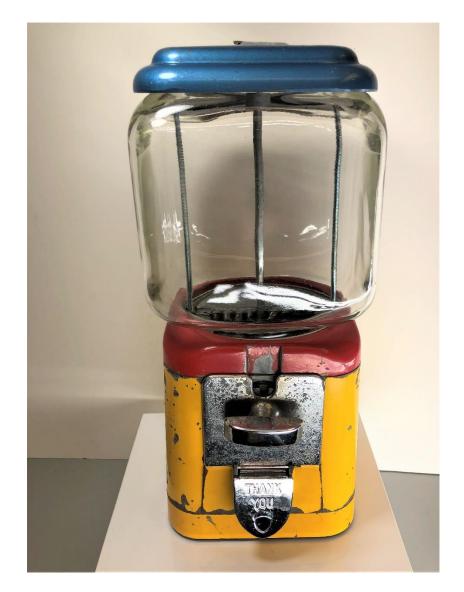

# **B2: ANTIQUE VENDING MACHINE 5 CENTS**

- VICTOR VENDING MACHINE
- FINE WOODEN BODY WITH PLASTIC WINDOW AND KEYS
- FULLY OPERATIONAL
- WILL VEND LARGER GUMBALLS OR OTHER OBJECTS
- LOOKS WONDERFUL
- NOW: \$75

#### **B3: ANTIQUE VENDING MACHINE 1 CENT**

- VICTOR VENDING MACHINE
- FINE WOODEN BODY WITH PLASTIC WINDOW AND KEYS
- FULLY OPERATIONAL
- WILL VEND GUMBALLS OR OTHER MEDIUM SIZE TREATS
- LOOKS WONDERFUL
- NOW: \$75