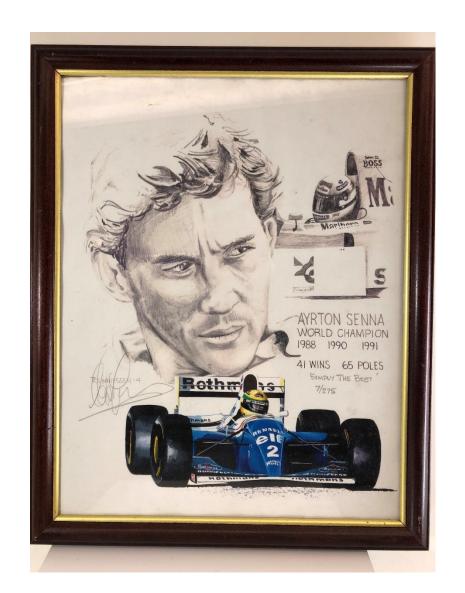

#### RACING PRINT SENNA

- ONE OF FORMULA 1 MOST FAMOUS DRIVERS
- OUTSTANDING SKETCHES AND A GREAT PRINT
- FRAMED WITH GLASS
- 12.5 WIDE X 15.5H
- VERY GOOD CONDITION
- NOW: \$40