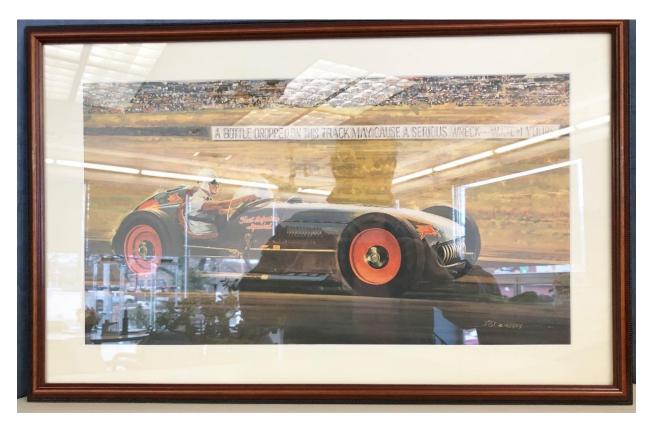

### 56 SHADOW BOX FERRARI FORMULA 1

- FERRARI F1 312T # 11
- SIGNED PHOTO OF DRIVER
- JODY SCHECKTER
- AUTHENTIC FERRARI BADGE
- AUTHENTIC FERRARI LAPEL PIN
- 23.5"H X 17.3"W X 3.3"D
- NOW: \$275

- PRODUCED BY TRW AN AUTOMOTIVE SUPPLIER
- ARTIST JB DEENEN
- THE KURTIS ROADSTER
- FRONT ENGINE INDY CAR
- FUEL INJECTION SPECIAL
- 18"H X 28.5"W
- NOW: \$25.00

- PRODUCED BY TRW AN AUTOMOTIVE SUPPLIER
- ARTIST JB DEENEN
- 1932 FORD ROADSTER
- BONNEVILLE RACER
- 18"H X 28.5"W
- NOW: \$25.00

- PRODUCED BY TRW AN AUTOMOTIVE SUPPLIER
- ARTIST JB DEENEN
- 1951 MERCURY RACE CAR
- CARRERA PANAMERICANA
- 18"H X 28.5"W
- NOW: \$25.00