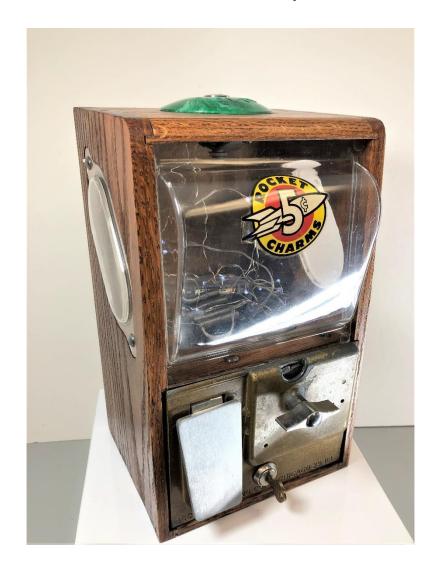

# **B2: ANTIQUE VENDING MACHINE 5 CENTS**

- VICTOR VENDING MACHINE
- FINE WOODEN BODY WITH PLASTIC WINDOW AND KEYS
- FULLY OPERATIONAL
- WILL VEND LARGER GUMBALLS OR OTHER OBJECTS
- LOOKS WONDERFUL
- NOW: \$75