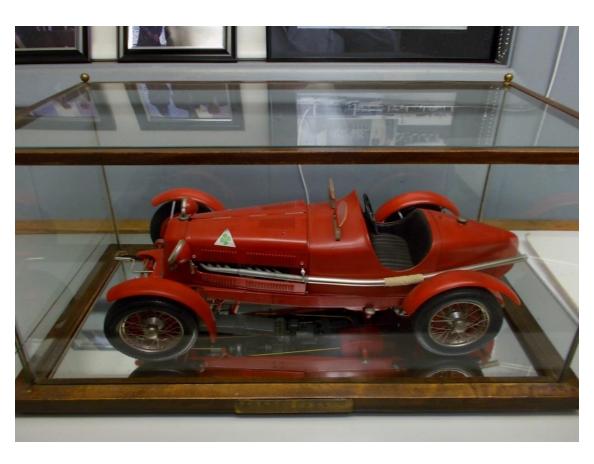

#### P1 ALFA ROMEO MODEL IN SHOWCASE

- 1931 ALFA ROMEO 8C 2300 MONZA
- BEAUTIFULLY ASSEMBLED FROM FAMOUS POCHER KIT
- ALMOST 50 YEARS OLD
- ALWAYS UNDER COVER IN FINELY CRAFTED GLASS CASE
- WONDERFUL PATINA
- ONE HEADLAMP LOOSE
- PRICE ON ASKING...