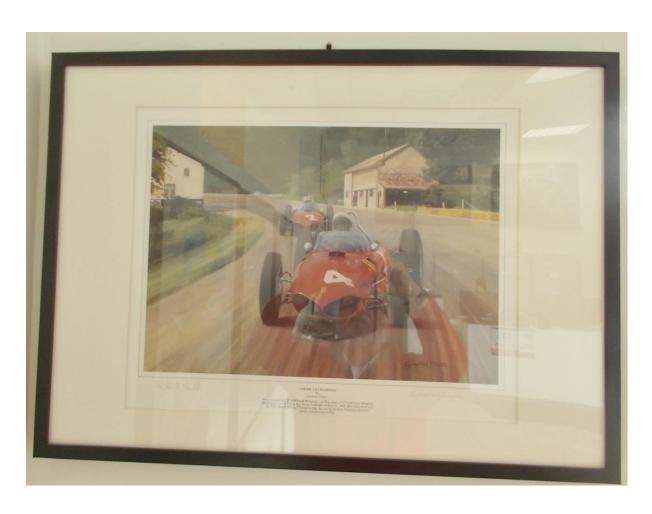

# 95 FRAMED, MATTED, DOUBLE SIGNED PRINT

- "AMERICAN CHAMPION"
- ARTIST: GRAHAM TURNER
- DRIVER: PHIL HILL
- #68/500
- 20.5"H X 28.5"W
- NOW: \$100.00