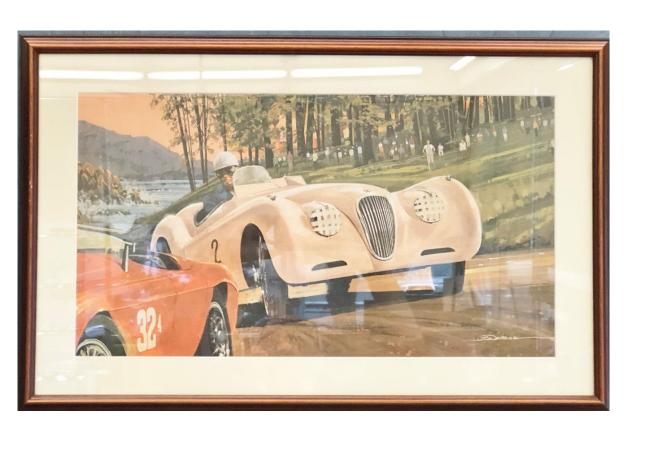

- PRODUCED BY TRW AN AUTOMOTIVE SUPPLIER
- ARTIST JB DEENEN
- JAGUAR XK 120 ROADSTER
- WHITE IN RACING TRIM
- 18"H X 28.5"W
- NOW: \$25.00

- PRODUCED BY TRW AN AUTOMOTIVE SUPPLIER
- ARTIST JB DEENEN
- SPEED RECORD CAR "777"
- BONNEVILLE SPEED WEEK
- 18"H X 28.5"W
- NOW: \$25.00