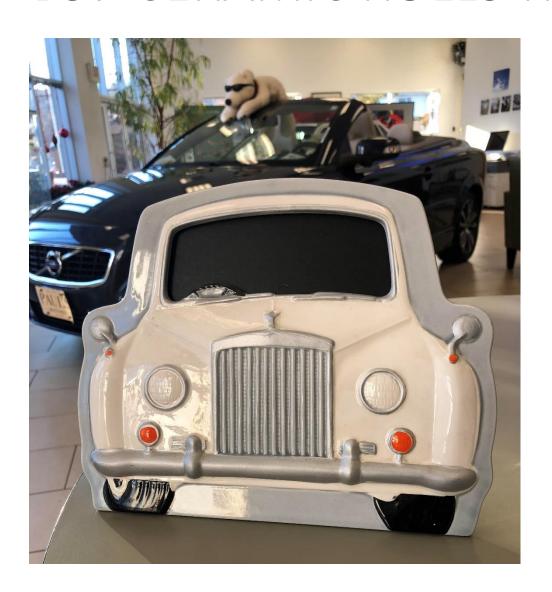

#### B9: CERAMIC ROLLS-ROYCE PICTURE FRAME

- LOOKS LIKE THE FRONT OF A CLASSIC ROLLS-ROYCE
- WILL DISPLAY A PHOTO OF YOU AND A FRIEND SHOWING YOU DRIVING A CLASSIC CAR!
- CERAMIC, FUN, AND LIKE NEW
- ABOUT 40 YEARS OLD
- NOW: \$25