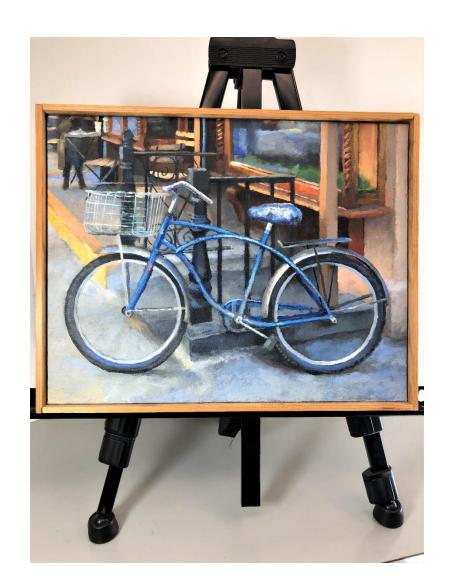

#### P11: FRAMED OIL PAINTING BICYCLE IN CITY

- PAINTED BY FAMED HOBOKEN ARTIST FRANK HANAVAN
- BICYCLE BY A RAILING
- OIL ON CANVAS
- 11"H X 14"W
- SIMPLE WOOD FRAME
- NOW: \$300