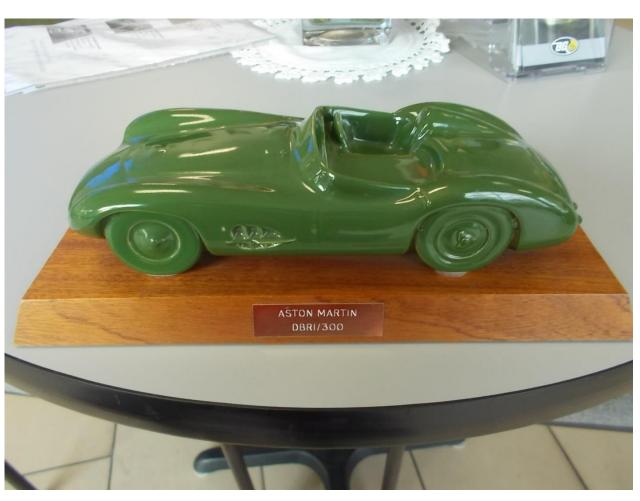

#### 53 CERAMIC SCULPTURE ASTON MARTIN

- CERAMIC SCULPTURE OF ASTON MARTIN DBR1
- GREEN
- MOUNTED ON HARDWOOD BASE WITH BRASS PLAQUE
- 4"H X 11"W X 5"D
- NOW: \$30.00