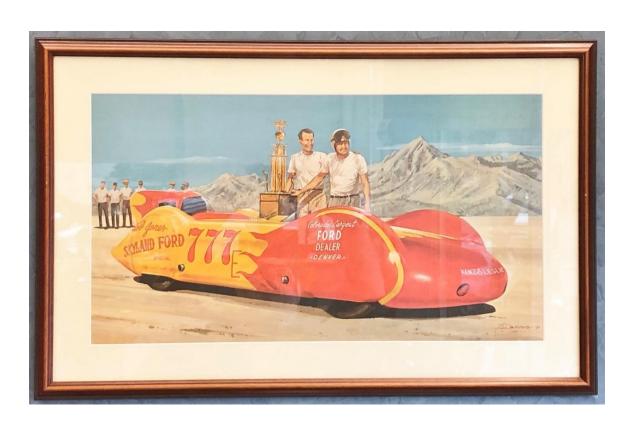

- PRODUCED BY TRW AN AUTOMOTIVE SUPPLIER
- ARTIST JB DEENEN
- JAGUAR XK 120 ROADSTER
- WHITE IN RACING TRIM
- 18"H X 28.5"W
- NOW: \$25.00

- PRODUCED BY TRW AN AUTOMOTIVE SUPPLIER
- ARTIST JB DEENEN
- SPEED RECORD CAR "777"
- BONNEVILLE SPEED WEEK
- 18"H X 28.5"W
- NOW: \$25.00