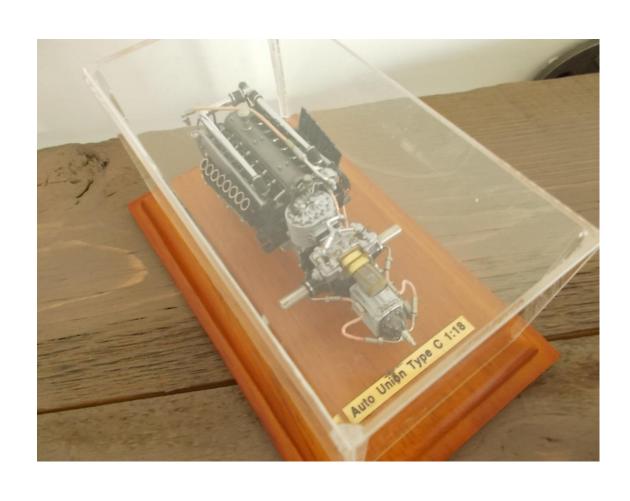

#### 50 PRECISION AUTO UNION ENGINE MODEL

- INCREDIBLY DETAILED
- COMES WITH DISPLAY CASE
- ENGINE, SUPERCHARGER, AND TRANSMISSION
- DETAIL IS STUNNING
- MFG: GMP
- 1:18<sup>TH</sup> SCALE
- CASE MEASURES 4"H X 6"W X 4"D
- NOW: \$50.00