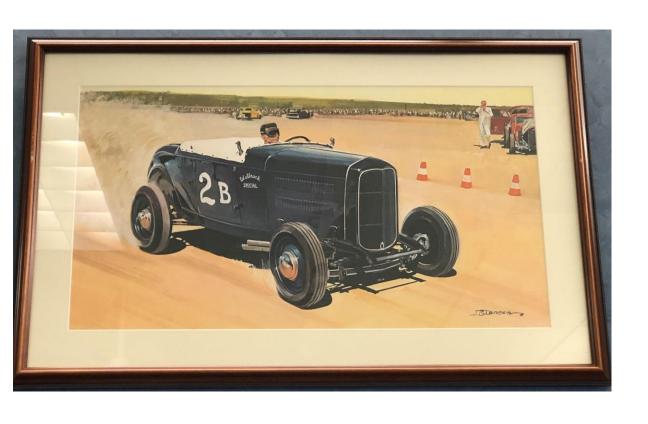

- PRODUCED BY TRW AN AUTOMOTIVE SUPPLIER
- ARTIST JB DEENEN
- 1932 FORD ROADSTER
- BONNEVILLE RACER
- 18"H X 28.5"W
- NOW: \$25.00

- PRODUCED BY TRW AN AUTOMOTIVE SUPPLIER
- ARTIST JB DEENEN
- 1951 MERCURY RACE CAR
- CARRERA PANAMERICANA
- 18"H X 28.5"W
- NOW: \$25.00