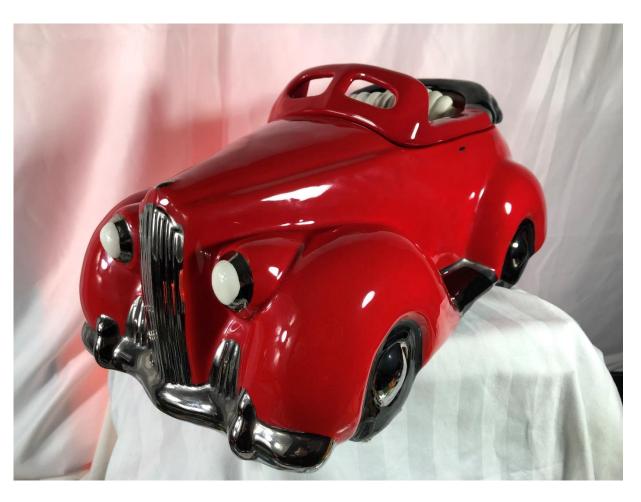

#### **B1: CERAMIC COOKIE JAR**

- RARE, BEAUTIFUL, AND COLLECTIBLE...BY ARTIST... GLENN APPLEMAN
- PACKARD CONVERTIBLE 14" LONG 8" HIGH
- USED FOR DISPLAY ONLY, HAS NEVER HEALD A COOKIE!
- SIGNED BY APPLEMAN
- MADE IN 1979
- VERY RARE AND VALUABLE
- NOW: \$400