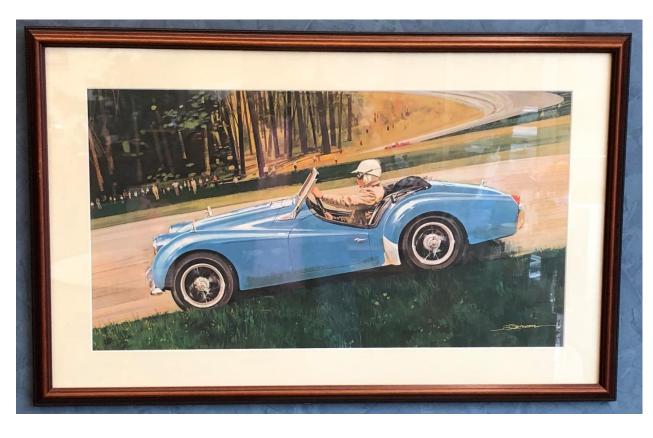

- PRODUCED BY TRW AN AUTOMOTIVE SUPPLIER
- ARTIST JB DEENEN
- 1953 CHEVROLET CORVETTE
- WHITE
- 18"H X 28.5"W
- PRICE \$75.00

- PRODUCED BY TRW AN AUTOMOTIVE SUPPLIER
- ARTIST JB DEENEN
- TRIUMPH TR2
- BLUE
- 18"H X 28.5"W
- NOW: \$25.00