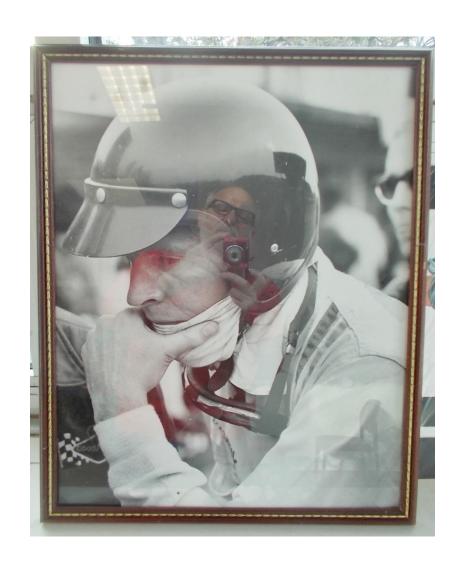

#### 103 FRAMED RACING DRIVER PHOTO PRINT

- THAT LOOK OF ANTICIPATION BEFORE YOU HIT THE TRACK
- CONTEMPLATIVE & SERIOUS
- DAN GURNEY
- CLEARLY YEARS AGO...BUT SOME THINGS NEVER CHANGE
- GREAT B&W PHOTO STUDY
- 21.5"H X 17.3W
- NOW: \$25.00