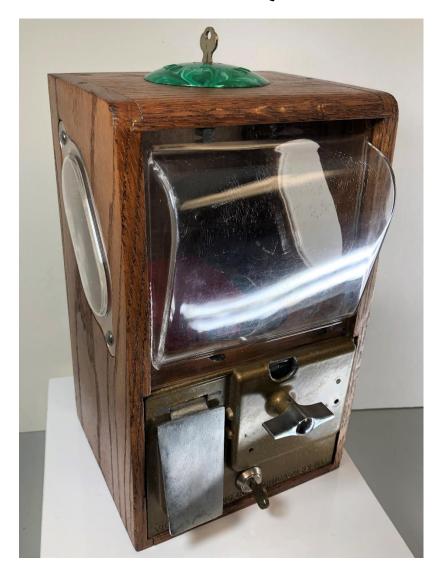

#### **B3: ANTIQUE VENDING MACHINE 1 CENT**

- VICTOR VENDING MACHINE
- FINE WOODEN BODY WITH PLASTIC WINDOW AND KEYS
- FULLY OPERATIONAL
- WILL VEND GUMBALLS OR OTHER MEDIUM SIZE TREATS
- LOOKS WONDERFUL
- NOW: \$75