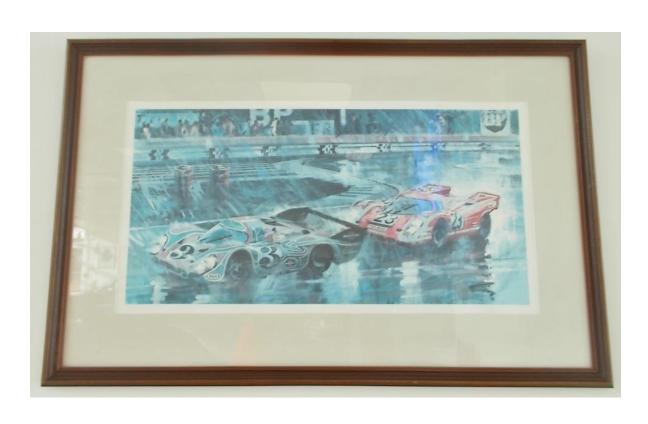

#### 101 FRAMED AND MATTED PRINT

- ENDURANCE RACERS IN THE RAIN PORSCHES
- GREAT IMAGE
- GREAT MAN CAVE ART
- 19.3"H X 30"W
- NOW: \$25.00