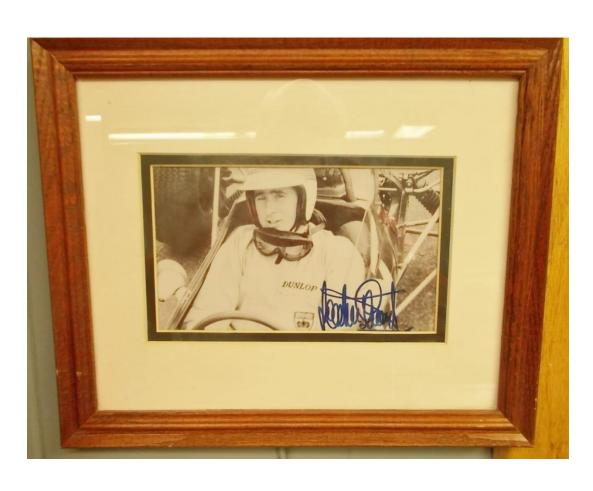

# 91 FRAMED, MATTED, SIGNED PHOTO

- JACKY STEWART DRIVER
- FAMOUS FORMULA 1 CHAMP
- B&W PHOTO
- SIGNED
- THE "WEE SCOTT"
- 9.5"H X 11.5"W
- NOW: \$25.00