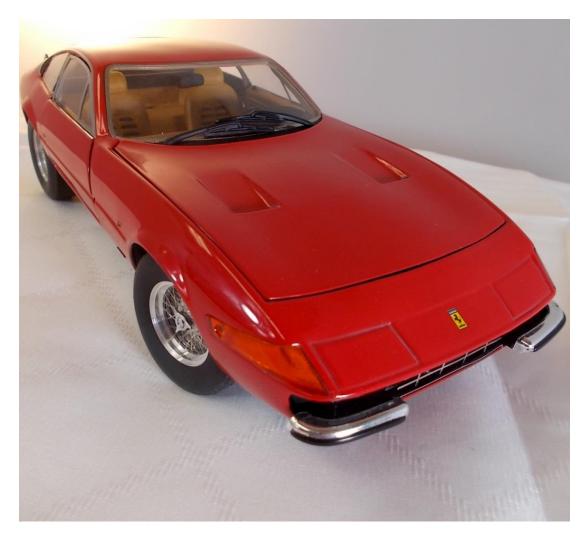

#### 9 FERRARI MODEL

- 365 GTB/4 DAYTONA
- RED
- WIRE WHEELS
- 1968
- MFG: HOT WHEELS/MATTEL
- 1:18<sup>TH</sup> SCALE
- OUTSTANDING DETAIL
- NOW: \$50