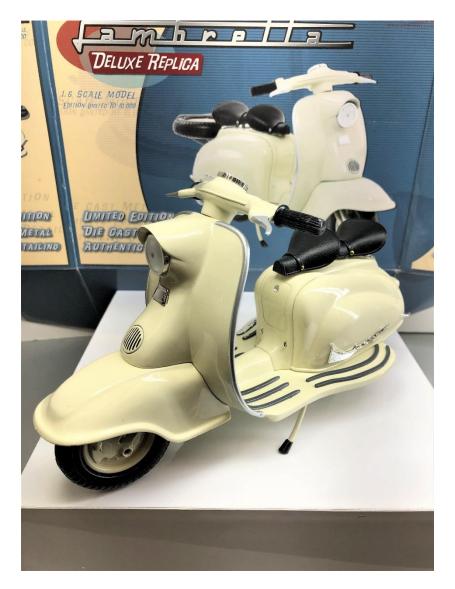

#### **B4: MOTOR SCOOTER MODEL**

- LIMITED EDITION PRECISION MODEL OF ITALIAN LAMBRETTA MOTOR SCOOTER
- LARGE MODEL 1:6 SCALE!
- NEW IN BOX WITH CERTIFICATE OF AUTHENTICITY
- GREAT DETAIL EVEN THE BOX IS PERFECT
- NOW: \$35