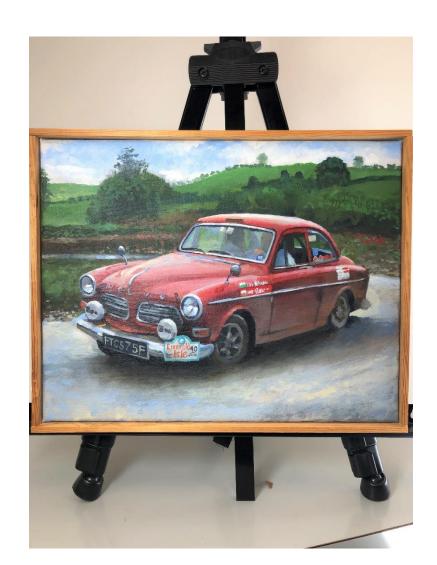

#### P10: FRAMED OIL PAINTING RALLEY CAR

- PAINTED BY FAMED HOBOKEN ARTIST FRANK HANAVAN
- SWEDISH VOLVO RALLEY CAR
- OIL ON CANVAS
- 11"H X 14" W
- SIMPLE WOOD FRAME
- NOW: \$300