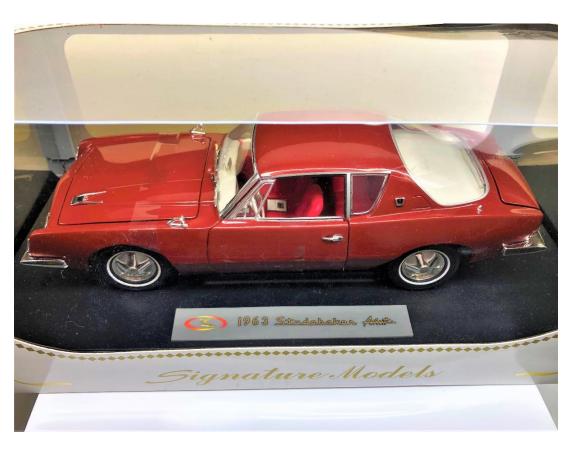

#### **B7: STUDEBAKER AVANTI MODEL**

- PRECISION DIE CAST METAL MODEL
- 1963 AVANTI (FIRST YEAR)
- 1:18<sup>TH</sup> SCALE
- NEW IN BOX AND NEVER REMOVED!
- BEAUTIFUL CAR THAT PEOPLE STILL DREAM ABOUT
- NOW: \$40