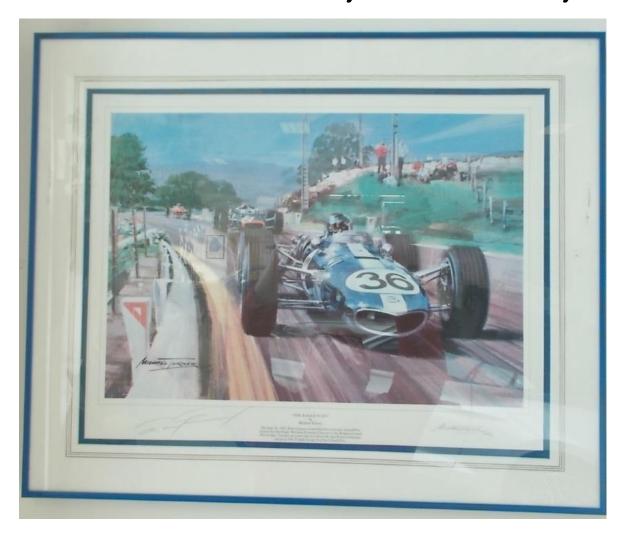

#### 93 FRAMED, MATTED, DOUBLE SIGNED PRINT

- "THE EAGLE FLIES"
- ARTIST: MICHAEL TURNER
- DRIVER: DAN GURNEY
- #68/500
- 20.3"H X 25"W
- NOW: \$100.00