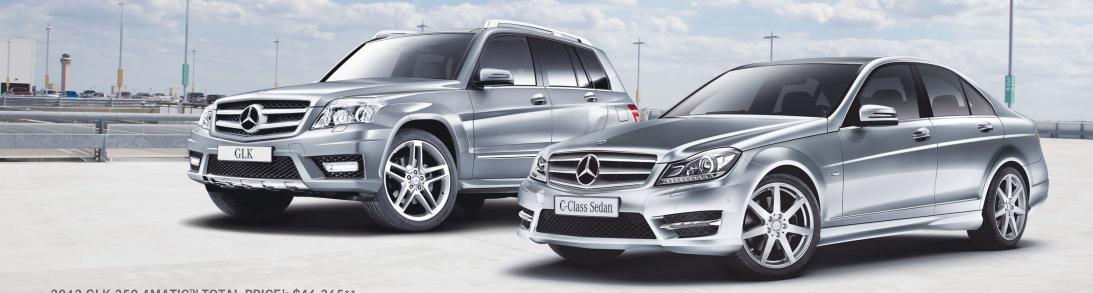

## The Mercedes-Benz 2012 Model Clearout.

It's your last chance to enjoy these great deals. Offers end August 31st.

2012 GLK 350 4MATIC™ TOTAL PRICE¹: \$46,365\*\*

 FINANCE APR
 LEASE APR
 LEASE PAYMENT
 INCLUDES

 0.9%\*
 2.9%\*
 \$498\*
 \$3,500

 60 MONTHS
 36 MONTHS
 \$7,484\*\* DOWN
 DISCOUNT

2012 C 250 4MATIC™ SEDAN TOTAL PRICE1: \$42,555\*\*

FINANCE APR LEASE APR LEASE PAYMENT INCLUDES

0.9% \$2.9% \$2.98 \$3,500
60 MONTHS \$8,964\*\* DOWN DISCOUNT