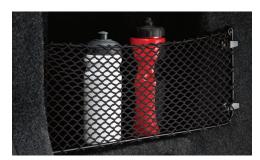

**Sport Pedals** Brushed aluminum racetrack-inspired Sport Pedals with raised rubber accents – specially designed to complement the rest of the interior sport accessories.

**Net Pocket** An elastic Net Pocket for simple storage and retaining of small items. Mounts easily in the trunk of the S80.