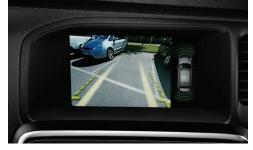

## **Front Blind View Camera**

Negotiate tight exits with ease, even when visibility is restricted. This camera allows you to "see around corners" with a 180° field of vision in front of the S80.

**Park Assist Camera** (Rear) Dramatically increasing your field of vision behind the S80, this tail-gate mounted camera facilitates reversing into tight parking spaces.