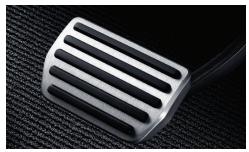

**Sport Pedals** Brushed aluminum racetrack-inspired Sport Pedals with raised rubber accents – specially designed to complement the rest of the interior sport accessories.

**Net Pocket** An elastic Net Pocket for simple storage and retaining of small items. Mounts easily in the trunk of the S80.