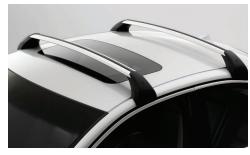

Load Bars

Arched aluminum cross bars attach to the factoryinstalled roof mounts. They lock into place allowing for easy attachment of Volvo's load-carrying accessories.