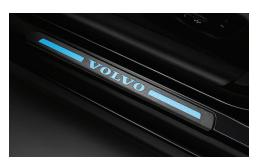

## **Trunk Spoiler** Adding to the S80's superb handling, this colorcoordinated Trunk Spoiler enhances the sporty looks while increasing down force at higher speeds.

**Illuminated Sill Moldings** Aluminum Illuminated Sill Moldings are a stylish addition to the S80 that will be noticed every time a front or rear door is opened.