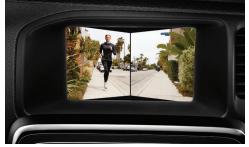

## **Front Blind View Camera**

Negotiate tight exits with ease, even when visibility is restricted. This camera allows you to "see around corners" with a 180° field of vision in front of the S80.

**Park Assist Camera** (Rear) Dramatically increasing your field of vision behind the S80, this tail-gate mounted camera facilitates reversing into tight parking spaces.