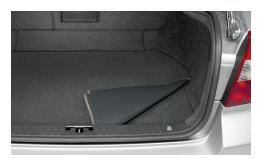

## Rubber Floor Mats

Volvo's Rubber Floor Mats are made of sturdy rubber with raised edges to help protect against moisture and dirt.

**Luggage Compartment Mat** (Reversible) Waterproof plastic mat features a high-friction coating to stop loads from sliding around. It also prevents dirt and water from running into the luggage compartment.