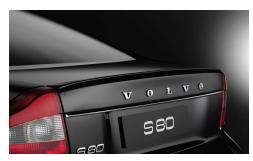

## **Trunk Spoiler** Adding to the S80's superb handling, this colorcoordinated Trunk Spoiler enhances the sporty looks while increasing down force at higher speeds.

**Illuminated Sill Moldings** Aluminum Illuminated Sill Moldings are a stylish addition to the S80 that will be noticed every time a front or rear door is opened.