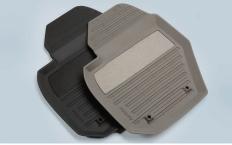

## Rubber Floor Mats

Volvo's Rubber Floor Mats are made of sturdy rubber with raised edges to help protect against moisture and dirt.

**Luggage Compartment Mat** (Reversible) Waterproof plastic mat features a high-friction coating to stop loads from sliding around. It also prevents dirt and water from running into the luggage compartment.