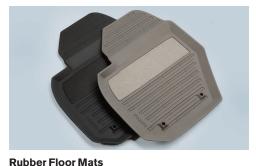

**Cargo Tray** Stylish plastic Cargo Tray with a high-friction coating to stop your load from sliding around. It also prevents dirt and water from running into the luggage compartment.

Volvo's Rubber Floor Mats are made of sturdy rubber with raised edges to help protect the XC60 against moisture and dirt.