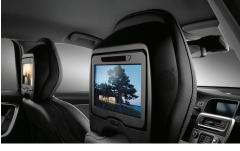

Rear Seat Entertainment Multi-Media System System includes two 8" touch screens, two DVD players, wireless headphones and connections for most external media.

**Running Boards** Exclusive painted aluminum decor panels in either Silver or Iron Stone, with a lower color-coordinated section that match the exterior of the XC60.