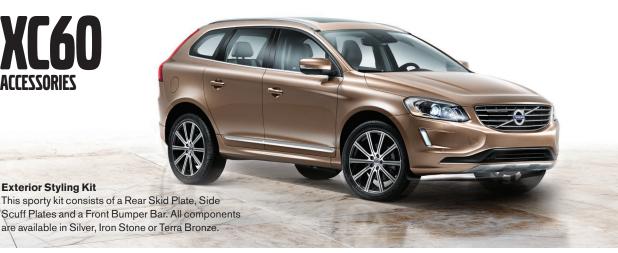

**Exterior Styling Kit** 

Odin 1750 Roof Box This sleek Roof Box features a quick-grip mounting solution and dual-side opening for easy access. Requires Load Bars.

**Trailer Hitch** Volvo's Trailer Hitch is a great way to give the XC60 excellent towing capacity. It can be used in combination with the Trailer Hitch Mounted Bike and Ski Carrier.