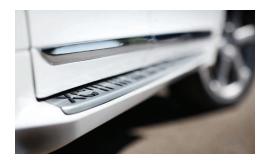

Rear Seat Entertainment Multi-Media System System includes two 8" touch screens, two DVD players, wireless headphones and connections for most external media.

**Running Boards** Exclusive painted aluminum decor panels in either Silver or Iron Stone, with a lower color-coordinated section that match the exterior of the XC60.