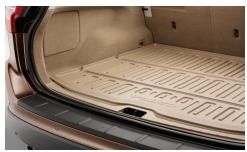

**Cargo Tray** Stylish plastic Cargo Tray with a high-friction coating to stop your load from sliding around. It also prevents dirt and water from running into the luggage compartment.

Volvo's Rubber Floor Mats are made of sturdy rubber with raised edges to help protect the XC60 against moisture and dirt.