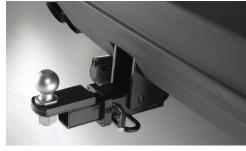

**Exterior Styling Kit** 

Odin 1750 Roof Box This sleek Roof Box features a quick-grip mounting solution and dual-side opening for easy access. Requires Load Bars.

**Trailer Hitch** Volvo's Trailer Hitch is a great way to give the XC60 excellent towing capacity. It can be used in combination with the Trailer Hitch Mounted Bike and Ski Carrier.