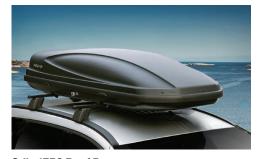

**Exterior Styling Kit** 

Odin 1750 Roof Box This sleek Roof Box features a quick-grip mounting solution and dual-side opening for easy access. Requires Load Bars.

**Trailer Hitch** Volvo's Trailer Hitch is a great way to give the XC60 excellent towing capacity. It can be used in combination with the Trailer Hitch Mounted Bike and Ski Carrier.