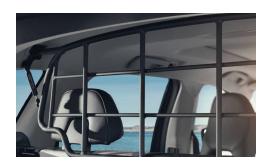

braking sharply. Conveniently folds up against the roof.

Steel Cargo Barrier This color-coordinated gas-sprung steel grille helps protect passengers from unsecured loads when

**Front Blind View Camera** Negotiate tight exits with ease, even when visibility is restricted. This camera allows you to "see around corners" with a 180° field of vision in front of the XC60.