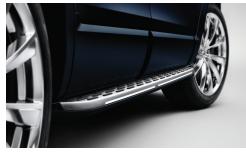

# **Running Boards**

Make it easier to enter and exit the XC90 and load the roof. LED strips on the outside edges provide a high-tech look and rubber inserts help prevent slips.