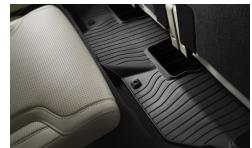

## **Rubber Floor Mats**

Soft, flexible floor mats have raised edges all around to protect the passenger compartment against moisture and dirt. Also includes a back seat tunnel mat.