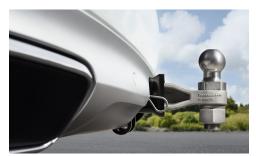

### Trailer Hitch

Class II hitch provides excellent towing capacity and integrates with all Volvo hitch-mounted accessories. 2" ball holder removes easily when not in use.