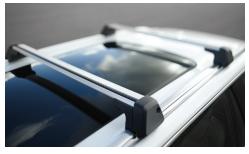

# **Load Bars**

Aerodynamically designed wing profile bars to reduce air resistance and wind noise. They lock in place and hold the complete line of Volvo roof-top accessories.