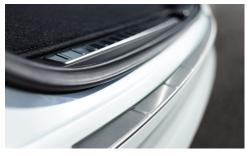

#### **Bumper Protector**

Attractive brushed stainless steel bumper protector helps shield the paint from scratches when loading and unloading the vehicle.