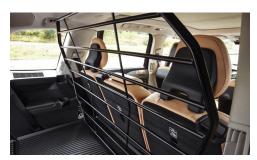

### **Steel Cargo Barrier**

Protect passengers from unsecured loads when braking sharply. Simple to install and remove. Integrates with Vertical Divider and Dog Gate.