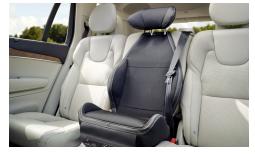

## **Child Booster Cushion Upholstery**

This new generation of comfort upholstery and head restraints for the integrated booster cushion, provides good support, and helps keep the upholstery clean.