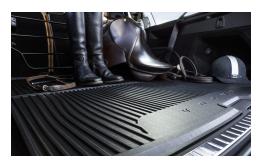

### **Cargo Tray**

Practical and attractive two-piece molded plastic mat protects entire load compartment surface. High-friction coating helps prevent the load from sliding.