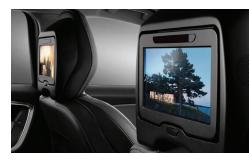

**Rear Seat Entertainment Multi-Media System** System includes two 8" touch screens, two DVD players, wireless headphones and connections for most external media.