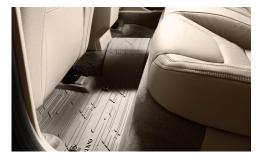

#### **Rubber Floor Mats**

Volvo's Rubber Floor Mats are made of sturdy rubber with raised edges to help protect against moisture and dirt.

**Luggage Compartment Mat** (Plastic) This stylish plastic mat features a high-friction coating to stop loads from sliding around. It also prevents dirt and water from running into the luggage compartment.