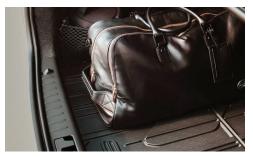

#### **Rubber Floor Mats**

Volvo's Rubber Floor Mats are made of sturdy rubber with raised edges to help protect against moisture and dirt.

**Luggage Compartment Mat** (Plastic) This stylish plastic mat features a high-friction coating to stop loads from sliding around. It also prevents dirt and water from running into the luggage compartment.