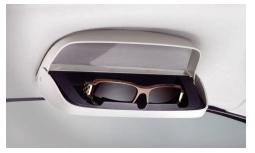

### Front Blind View Camera

Negotiate tight exits with ease, even when visibility is restricted. This camera allows you to "see around corners" with a 180° field of vision in front of the S60.

**Glasses Holder** 

Suitable for most glasses, this practical/functional holder mounts at the grab handle over the driver's side window. Color coordinated with the interior.