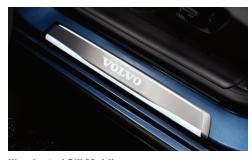

#### **Trunk Spoiler**

Adding to the S60's superb handling, this colorcoordinated Trunk Spoiler enhances the sporty looks while increasing down force at higher speeds.

**Illuminated Sill Moldings** Aluminum Illuminated Sill Moldings are a stylish addition to the S60 that will be noticed every time a front or rear door is opened.