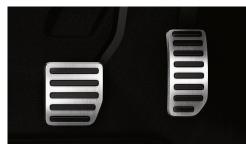

#### **Sport Pedals** Brushed aluminum racetrack-inspired Sport Pedals with raised rubber accents – specially designed to

complement the rest of the interior sport accessories.