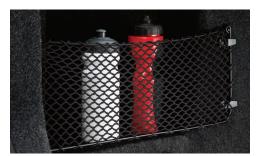

**Net Pocket** 

An elastic Net Pocket for simple storage and retaining of small items. Mounts easily in the trunk of the S80.