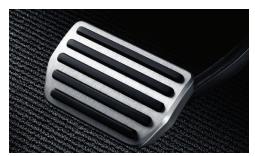

**Illuminated Sill Moldings** 

Aluminum Illuminated Sill Moldings are a stylish addition to the S80 that will be noticed every time a front or rear door is opened.

**Sport Pedals** 

Brushed aluminum racetrack-inspired Sport Pedals with raised rubber accents – specially designed to complement the rest of the interior sport accessories.