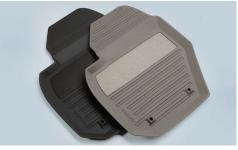

Dramatically increasing your field of vision behind the S80, this tail-gate mounted camera facilitates reversing into tight parking spaces.

**Rubber Floor Mats** 

Volvo's Rubber Floor Mats are made of sturdy rubber with raised edges to help protect against moisture and dirt.