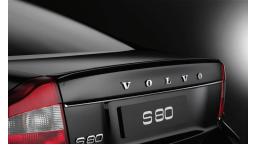

**Load Bars** 

Arched aluminum cross bars attach to the factoryinstalled roof mounts. They lock into place allowing for easy attachment of Volvo's load-carrying accessories.

**Trunk Spoiler** 

Adding to the S80's superb handling, this color-coordinated Trunk Spoiler enhances the sporty looks while increasing down force at higher speeds.