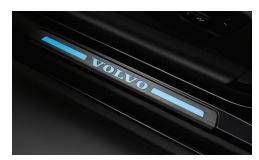

**Illuminated Sill Moldings** 

Aluminum Illuminated Sill Moldings are a stylish addition to the S80 that will be noticed every time a front or rear door is opened.

**Sport Pedals** 

Brushed aluminum racetrack-inspired Sport Pedals with raised rubber accents – specially designed to complement the rest of the interior sport accessories.