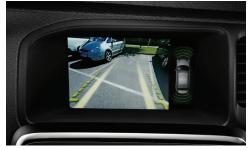

Dramatically increasing your field of vision behind the S80, this tail-gate mounted camera facilitates reversing into tight parking spaces.

**Rubber Floor Mats** 

Volvo's Rubber Floor Mats are made of sturdy rubber with raised edges to help protect against moisture and dirt.