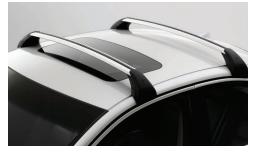

**Load Bars** 

Arched aluminum cross bars attach to the factoryinstalled roof mounts. They lock into place allowing for easy attachment of Volvo's load-carrying accessories.

**Trunk Spoiler** 

Adding to the S80's superb handling, this color-coordinated Trunk Spoiler enhances the sporty looks while increasing down force at higher speeds.