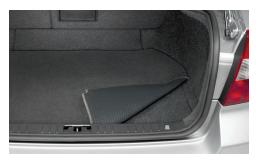

**Luggage Compartment Mat (Reversible)** 

Waterproof plastic mat features a high-friction coating to stop loads from sliding around. It also prevents dirt and water from running into the luggage compartment.