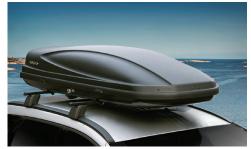

## Odin 1750 Roof Box

This sleek Roof Box features a quick-grip mounting solution and dual-side opening for easy access. Requires Load Bars.

**Load Bars** 

These heavy-duty arched aluminum profile bars integrate perfectly into the hidden built-in mounts in the roof molding.