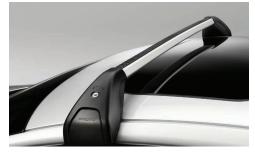

## Odin 1750 Roof Box

This sleek Roof Box features a quick-grip mounting solution and dual-side opening for easy access. Requires Load Bars.

**Load Bars** 

These heavy-duty arched aluminum profile bars integrate perfectly into the hidden built-in mounts in the roof molding.