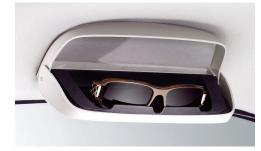

## Glasses Holder

Suitable for most glasses, this practical/functional holder mounts at the grab handle over the driver's side window. Color coordinated with the interior.