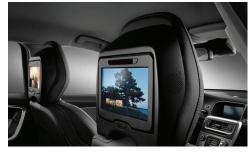

Rear Seat Entertainment Multi-Media System

System includes two 8" touch screens, two DVD players, wireless headphones and connections for most external media.

**Front Blind View Camera** 

Negotiate tight exits with ease, even when visibility is restricted. This camera allows you to "see around corners" with a 180° field of vision in front of the V60.