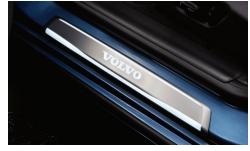

**Illuminated Sill Moldings** 

Aluminum Illuminated Sill Moldings are a stylish addition to the V60 that will be noticed every time a front or rear door is opened.

**Sport Pedals** 

Brushed aluminum racetrack-inspired Sport Pedals with raised rubber accents – specially designed to complement the rest of the interior sport accessories.