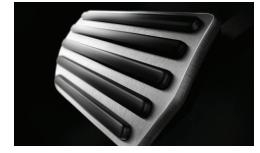

**Illuminated Sill Moldings** 

Aluminum Illuminated Sill Moldings are a stylish addition to the V60 that will be noticed every time a front or rear door is opened.

**Sport Pedals** 

Brushed aluminum racetrack-inspired Sport Pedals with raised rubber accents – specially designed to complement the rest of the interior sport accessories.