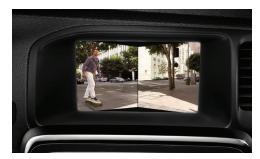

Rear Seat Entertainment Multi-Media System

System includes two 8" touch screens, two DVD players, wireless headphones and connections for most external media.

**Front Blind View Camera** 

Negotiate tight exits with ease, even when visibility is restricted. This camera allows you to "see around corners" with a 180° field of vision in front of the V60.