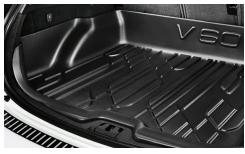

**Steel Cargo Barrier** 

This color-coordinated gas-sprung steel grille helps protect passengers from unsecured loads when braking sharply. Conveniently folds up against the roof.

**Load Liner** 

Injection molded liner protects the load area when you need to carry heavy or dirty cargo. The load can be safely anchored with Volvo's load securing straps.