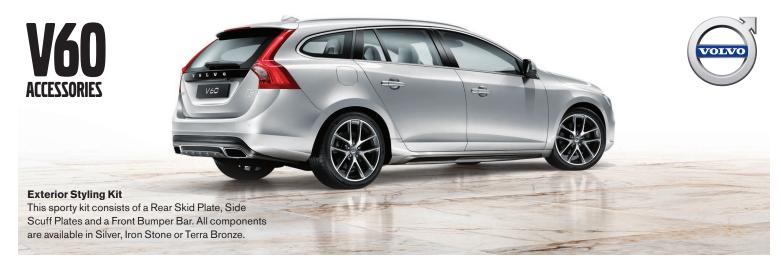

## Odin 1750 Roof Box

This sleek Roof Box features a quick-grip mounting solution and dual-side opening for easy access. Requires Load Bars.



**Load Bars** 

These heavy-duty arched aluminum profile bars integrate perfectly into the hidden built-in mounts in the roof molding.



Rear Seat Entertainment Multi-Media System

System includes two 8" touch screens, two DVD players, wireless headphones and connections for most external media.



**Front Blind View Camera** 

Negotiate tight exits with ease, even when visibility is restricted. This camera allows you to "see around corners" with a 180° field of vision in front of the V60.



**Illuminated Sill Moldings** 

Aluminum Illuminated Sill Moldings are a stylish addition to the V60 that will be noticed every time a front or rear doo