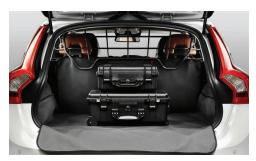

**Steel Cargo Barrier** 

This color-coordinated gas-sprung steel grille helps protect passengers from unsecured loads when braking sharply. Conveniently folds up against the roof.

**Load Liner** 

Injection molded liner protects the load area when you need to carry heavy or dirty cargo. The load can be safely anchored with Volvo's load securing straps.